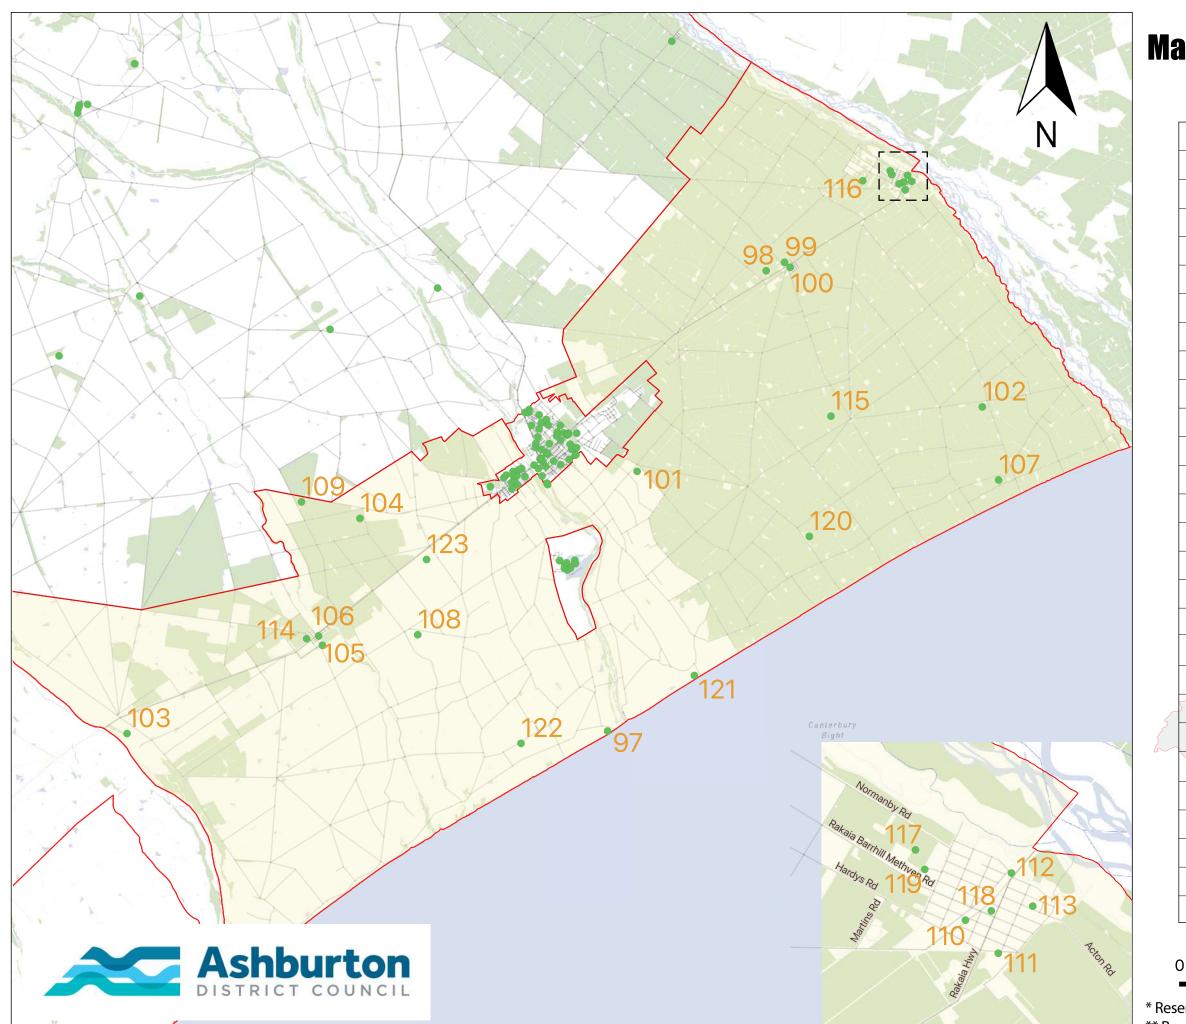

## Map 4 – Parks and Reserves in the Eastern Ward

| Νο  | Park Name                                |
|-----|------------------------------------------|
| 97  | Ashton Beach                             |
| 98  | Chertsey Cemetery                        |
| 99  | Chertsey Domain*, **                     |
| 100 | Chertsey War Memorial**                  |
| 101 | Cochranes Road Pistol Range**            |
| 102 | Dorie Domain*                            |
| 103 | Ealing Domain*,**                        |
| 104 | Harris Scientific Reserve**              |
| 105 | Hinds Cemetery                           |
| 106 | Hinds Domain*, **                        |
| 107 | Kyle Cemetery                            |
| 108 | Lynnford Recreation Reserve**            |
| 109 | Maronan Recreation Reserve**             |
| 110 | Parkland at Railway Terrace West, Rakaia |
| 111 | Parkland at Burrowes Road, Rakaia**      |
| 112 | Parkland at Main South Road, Rakaia      |
| 113 | Parkland at Michael Street, Rakaia**     |
| 114 | Parkland at Peters Street, Hinds         |
| 115 | Pendarves Domain*, **                    |
| 116 | Rakaia Cemetery                          |
| 117 | Rakaia Domain*                           |
| 118 | Rakaia Salmon Site                       |
| 119 | Riverstone Park 🧃                        |
| 120 | Seafield Domain*                         |
| 121 | Wakanui Beach                            |
| 122 | Waterton Cemetery                        |
| 123 | Winslow Cemetery                         |
|     |                                          |
| )   | 5 10 15 20 km                            |
|     |                                          |

\* Reserve managed by a Reserve Board \*\* Reserve partially or fully leased, may not be publicly accessible