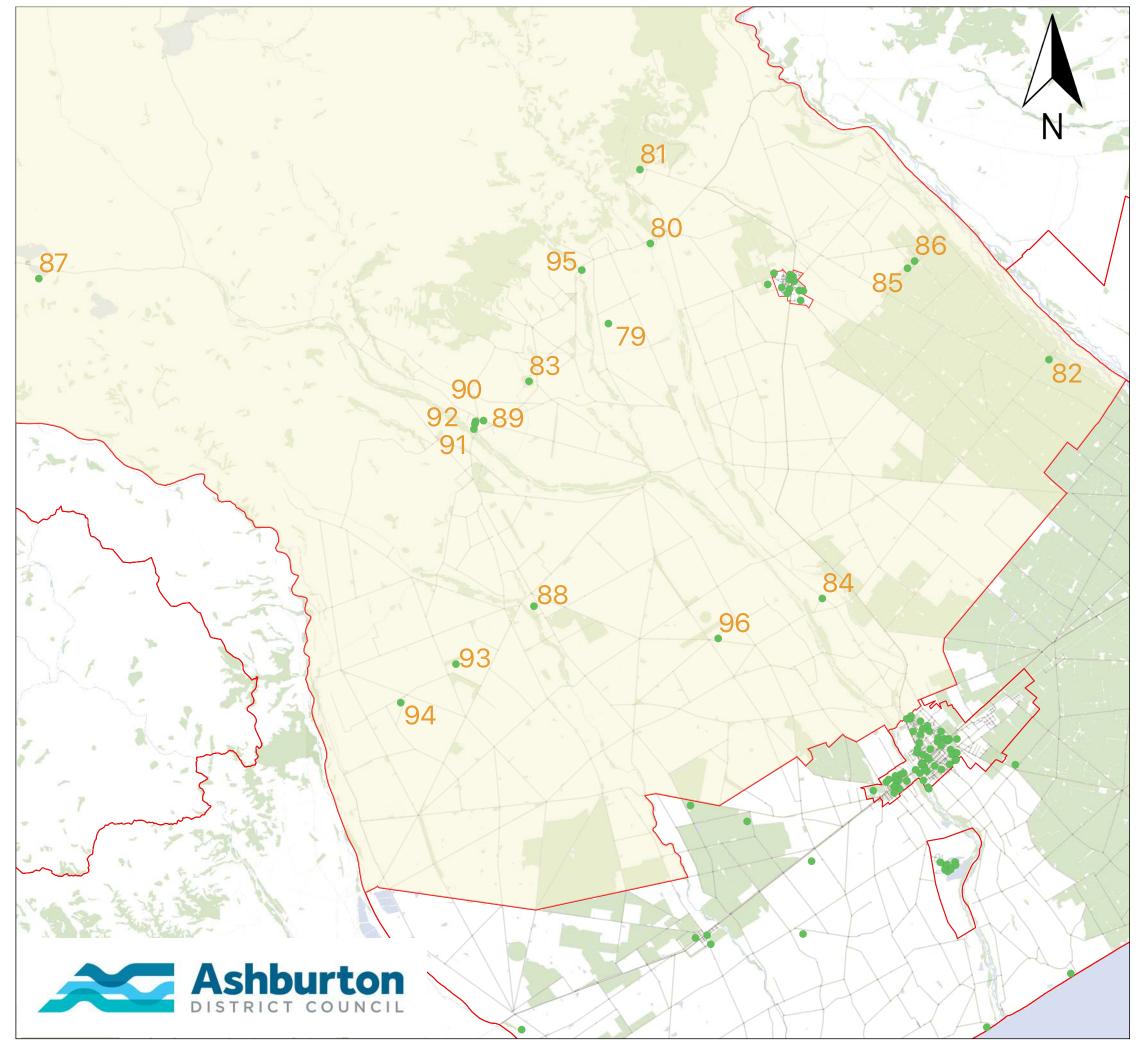

## Map 3 – Parks and Reserves in the Western Ward

| No | Park Name                      |
|----|--------------------------------|
| 79 | Alford Forest Cemetery         |
| 80 | Alford Forest Domain*          |
| 81 | Awa Awa Rata Reserve           |
| 82 | Barrhill Cemetery              |
| 83 | Bowyers Stream Rest Area       |
| 84 | Greenstreet Domain*            |
| 85 | Highbank Cemetery              |
| 86 | Highbank Domain*               |
| 87 | Lake Camp Margins and Lake     |
| 88 | Mayfield Domain and Hall*      |
| 89 | McLimonts Green                |
| 90 | Mount Somers Cemetery (closed) |
| 91 | Mount Somers Cemetery (open)   |
| 92 | Mount Somers Domain*, **       |
| 93 | Ruapuna Cemetery               |
| 94 | Ruapuna Domain*                |
| 95 | Taylors Stream Reserve         |
| 96 | Westerfield Cemetery           |

<sup>\*</sup> Reserve managed by a Reserve Board
\*\* Reserve partially or fully leased, may not be publicly accessible