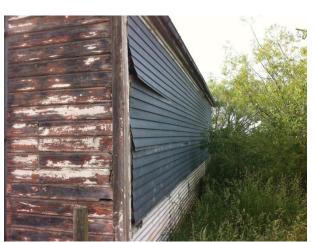

Current Use: Shearing Shed
Original/Past Uses: Shearing Shed

| Heritage Significance and Category                      |                                                                                                                                    |
|---------------------------------------------------------|------------------------------------------------------------------------------------------------------------------------------------|
| Heritage Significance:<br>Heritage NZ:<br>Ashburton DC: | Group significance with other Estate buildings Not registered Not categorised but identified within Longbeach Estate Heritage Site |