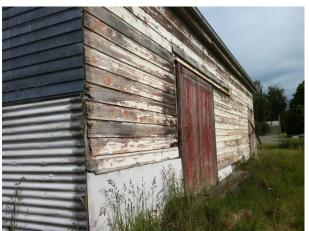

Current Use: Shearing Shed
Original/Past Uses: Shearing Shed

| Heritage Significance and Category                      |                                                                                                                                    |
|---------------------------------------------------------|------------------------------------------------------------------------------------------------------------------------------------|
| Heritage Significance:<br>Heritage NZ:<br>Ashburton DC: | Group significance with other Estate buildings Not registered Not categorised but identified within Longbeach Estate Heritage Site |