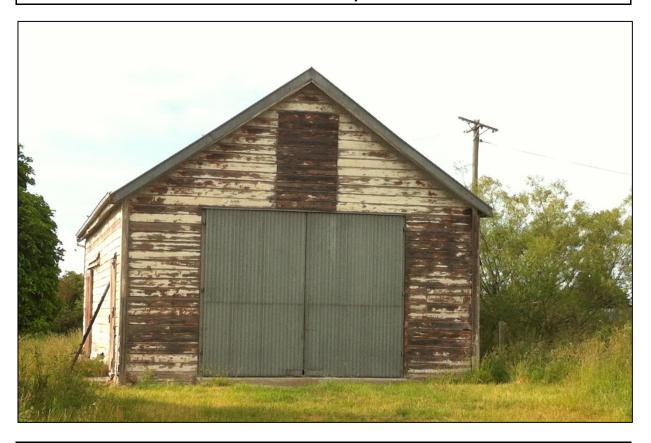

## Longbeach Estate Item S

## Granary

Location

Address: 1034 Lower Beach Road, Ashburton Co-ordinates: Northing 5678379, Easting 2404687

**Legal Description:** Lot 2 DP 39648 (CT CB18K/390), Canterbury Land District

Owner: Longbeach Estate Ltd.

Current Use: Shearing Shed
Original/Past Uses: Shearing Shed

| Heritage Significance and Category                      |                                                                                                                                    |
|---------------------------------------------------------|------------------------------------------------------------------------------------------------------------------------------------|
| Heritage Significance:<br>Heritage NZ:<br>Ashburton DC: | Group significance with other Estate buildings Not registered Not categorised but identified within Longbeach Estate Heritage Site |