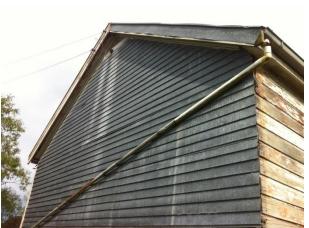

Current Use: Shearing Shed
Original/Past Uses: Shearing Shed

| Heritage Significance and Category                      |                                                                                                                                    |
|---------------------------------------------------------|------------------------------------------------------------------------------------------------------------------------------------|
| Heritage Significance:<br>Heritage NZ:<br>Ashburton DC: | Group significance with other Estate buildings Not registered Not categorised but identified within Longbeach Estate Heritage Site |