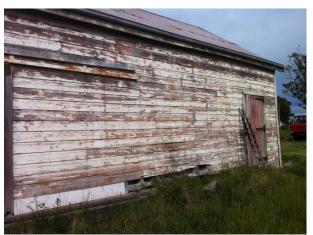

Current Use: Shearing Shed
Original/Past Uses: Shearing Shed

| Heritage Significance and Category                      |                                                                                                                                    |
|---------------------------------------------------------|------------------------------------------------------------------------------------------------------------------------------------|
| Heritage Significance:<br>Heritage NZ:<br>Ashburton DC: | Group significance with other Estate buildings Not registered Not categorised but identified within Longbeach Estate Heritage Site |