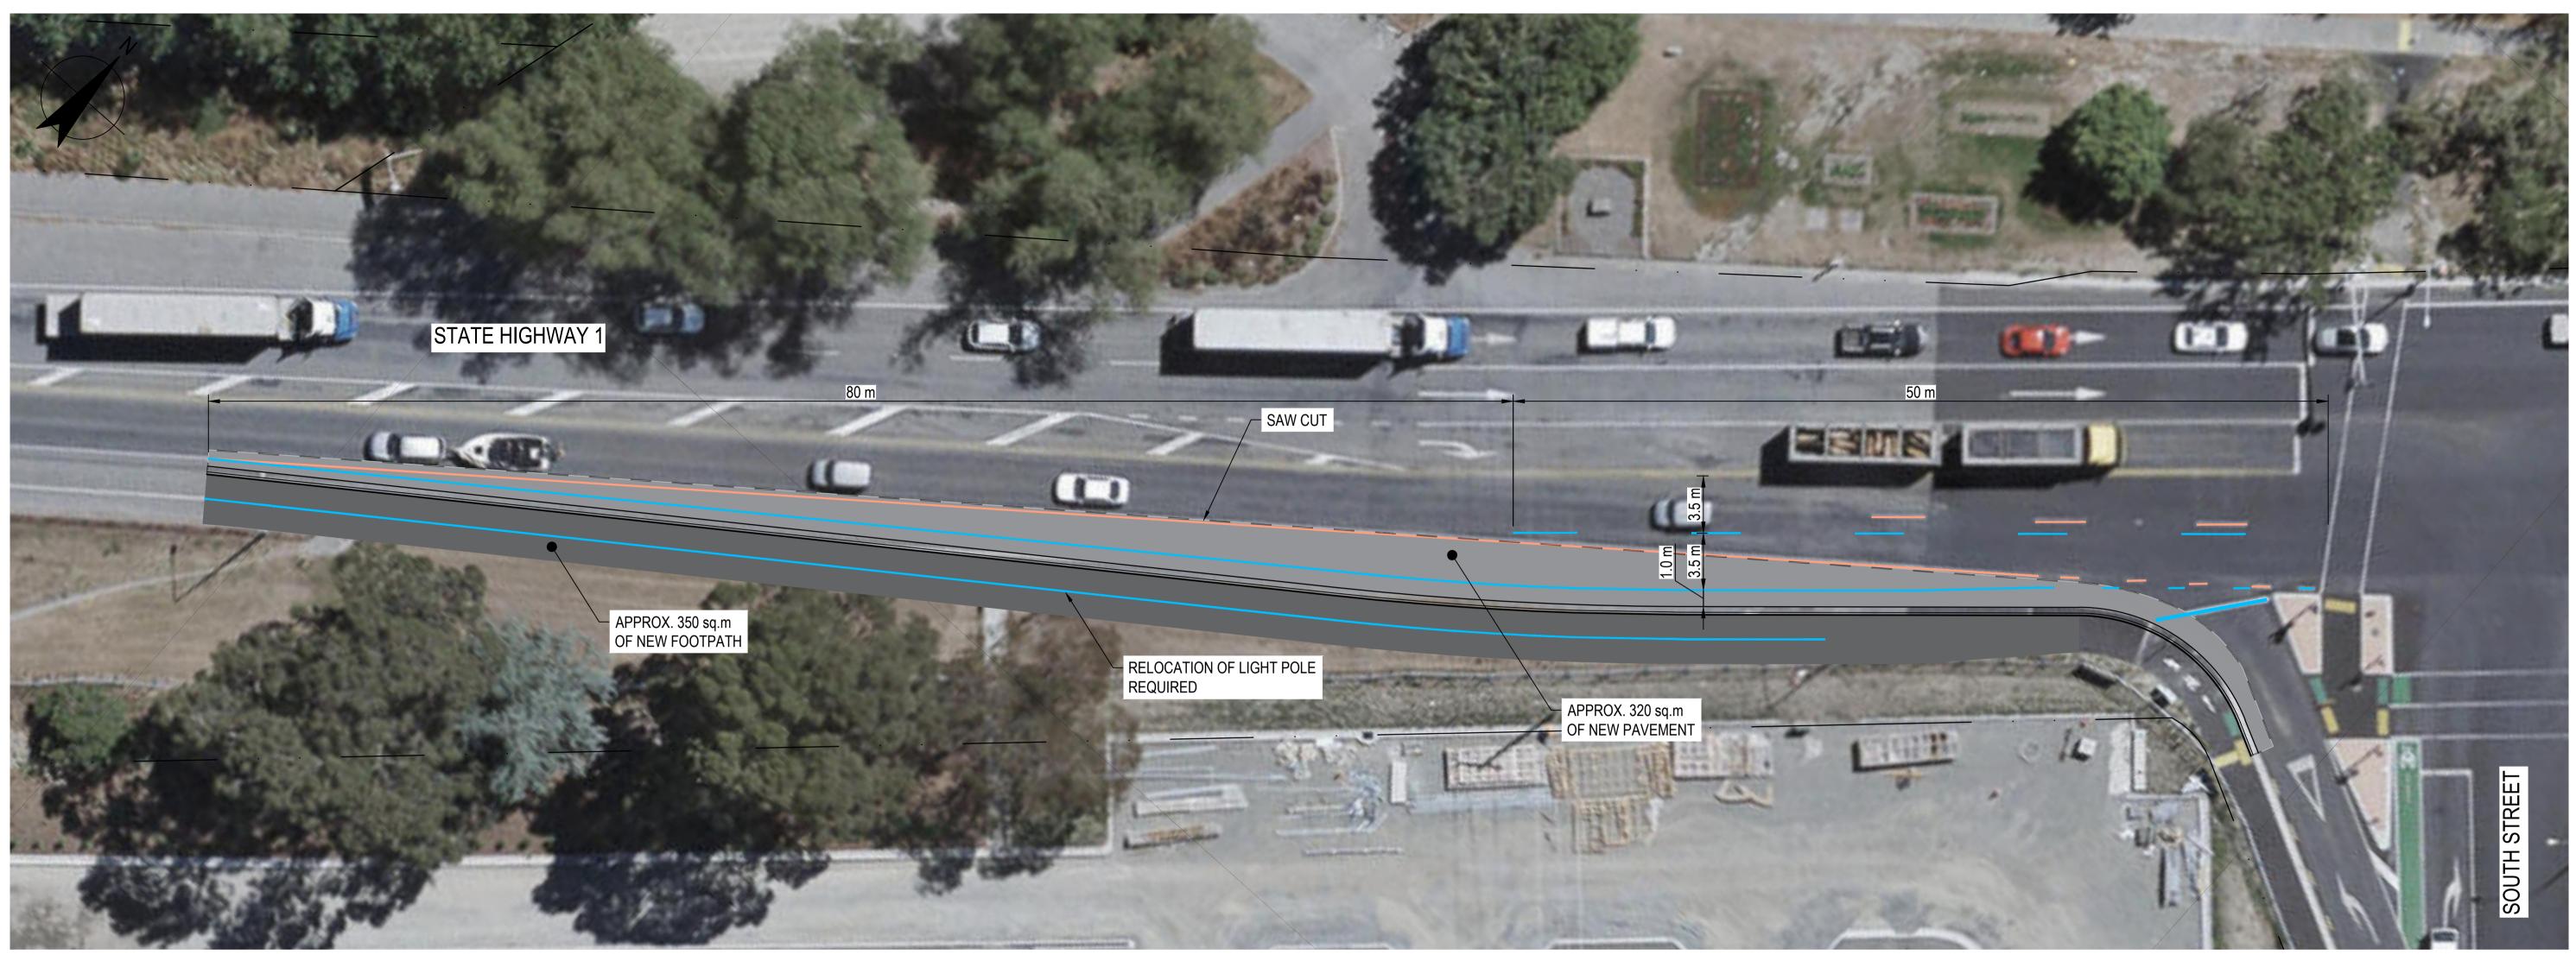

## Appendix H South Street / SH1 – Concept Design

## LEGEND - PROPOSED

| KERB AND CHANNEL  |
|-------------------|
| NEW LINE MARKING  |
| LINE MARKING REMO |
| NEW PAVEMENT      |
| NEW FOOTPATH      |
|                   |

W LINE MARKING E MARKING REMOVAL N PAVEMENT N FOOTPATH

## LAYOUT PLAN SCALE 1:200

STREET VIEW IMAGE NTS

for A1 job no. | 51-32279-164

SK001

rev no. A

app'd date

GHD Pty Ltd Conditions of Use: This document may only be used by GHD's client (and any other person who GHD has agreed can use this document) for the purpose for which it was prepared and must not be used by any other person or for any other purpose.