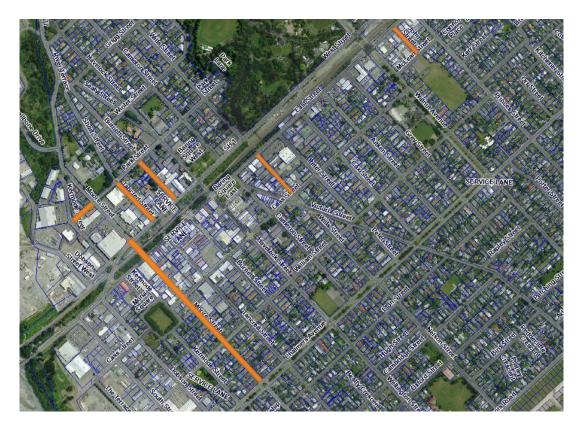

Map 4 – Heavy traffic permitted to travel on roads in urban areas – Agnes Street, Drovers Lane, McMurdo Street and Saleyards Road, all Tinwald (refer Schedule D1, Register of Resolutions

Map 5 – Heavy traffic permitted to travel on roads in urban areas – Burnett Street West, John Street, Moore Street, Park Street, Tancred Street West & Willis Street East - all Central Ashburton (refer Schedule D1, Register of Resolutions