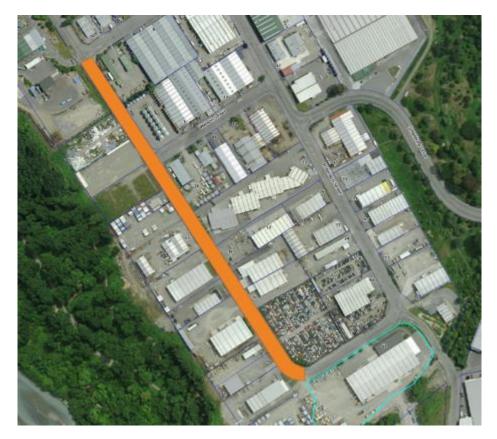

Map 6 - Heavy traffic permitted to travel on roads in urban areas – J B Cullen Drive – Ashburton Business Estate (refer Schedule D1, *Register of Resolutions* 

Map 7 - Heavy traffic permitted to travel on roads in urban areas - Melrose Road & Woollen Mills Drive - Allenton West (refer Schedule D1, Register of Resolutions