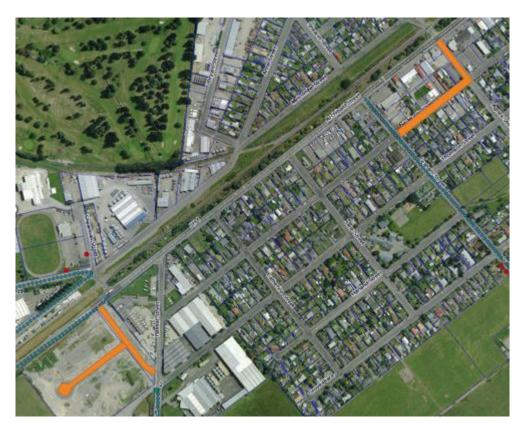

Map 4 – Heavy traffic permitted to travel on roads in urban areas – Agnes Street, Drovers Lane, McMurdo Street and Saleyards Road, all Tinwald (refer Schedule D1, Register of Resolutions

Map 5 – Heavy traffic permitted to travel on roads in urban areas – Burnett Street West, John Street, Moore Street, Park Street, Tancred Street West & Willis Street East - all Central Ashburton (refer Schedule D1, Register of Resolutions