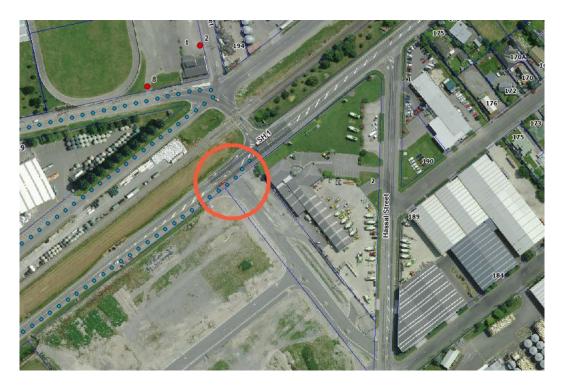

Map 2 – One-way restriction to be introduced at The Mall, Methven (refer Schedule B Register of Resolutions)

Map 3 – No Right-Turn restriction to be introduced at the intersection of Saleyards Road and SH1, South Tinwald. (Refer Schedule C, - Register of Resolutions)