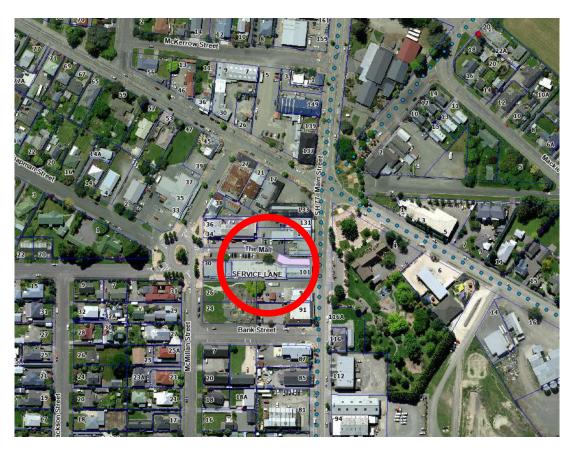

Map 2 – One-way restriction to be introduced at The Mall, Methven (refer Schedule B Register of Resolutions)

Map 3 – No Right-Turn restriction to be introduced at the intersection of Saleyards Road and SH1, South Tinwald. (Refer Schedule C, - Register of Resolutions)