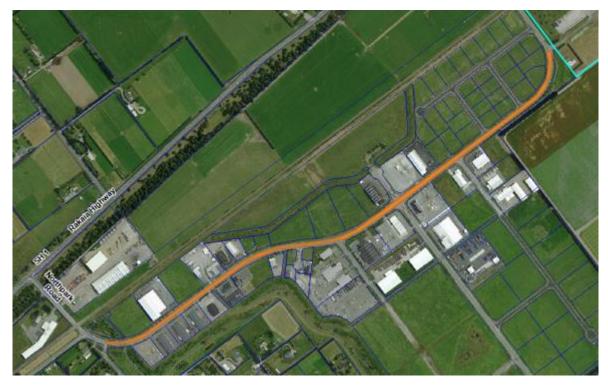

Map 6 - Heavy traffic permitted to travel on roads in urban areas – J B Cullen Drive – Ashburton Business Estate (refer Schedule D1, *Register of Resolutions* 

Map 7 - Heavy traffic permitted to travel on roads in urban areas - Melrose Road & Woollen Mills Drive - Allenton West (refer Schedule D1, Register of Resolutions