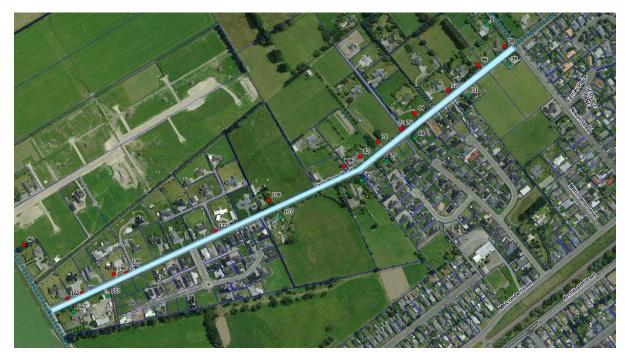

Map 2 – One-way restriction to be introduced at The Mall, Methven (refer Schedule B Register of Resolutions)

Map 3 – No Right-Turn restriction to be introduced at the intersection of Saleyards Road and SH1, South Tinwald. (Refer Schedule C, - Register of Resolutions)