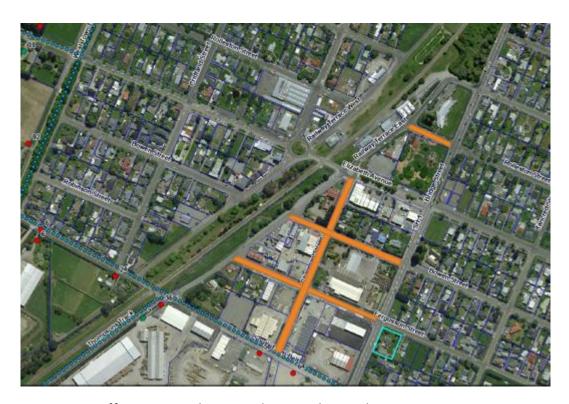

Map 4 – Heavy traffic permitted to travel on roads in urban areas – Agnes Street, Drovers Lane, McMurdo Street and Saleyards Road, all Tinwald (refer Schedule D1, Register of Resolutions

Map 5 – Heavy traffic permitted to travel on roads in urban areas – Burnett Street West, John Street, Moore Street, Park Street, Tancred Street West & Willis Street East - all Central Ashburton (refer Schedule D1, Register of Resolutions