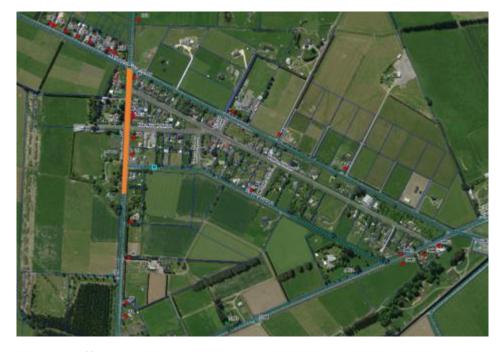

Map 2 – One-way restriction to be introduced at The Mall, Methven (refer Schedule B Register of Resolutions)

Map 3 – No Right-Turn restriction to be introduced at the intersection of Saleyards Road and SH1, South Tinwald. (Refer Schedule C, - Register of Resolutions)