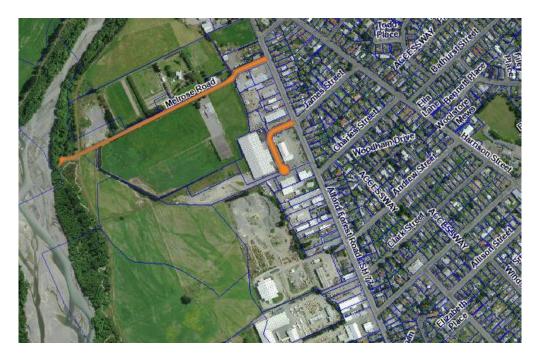

Map 6 - Heavy traffic permitted to travel on roads in urban areas – J B Cullen Drive – Ashburton Business Estate (refer Schedule D1, *Register of Resolutions* 

Map 7 - Heavy traffic permitted to travel on roads in urban areas - Melrose Road & Woollen Mills Drive - Allenton West (refer Schedule D1, Register of Resolutions