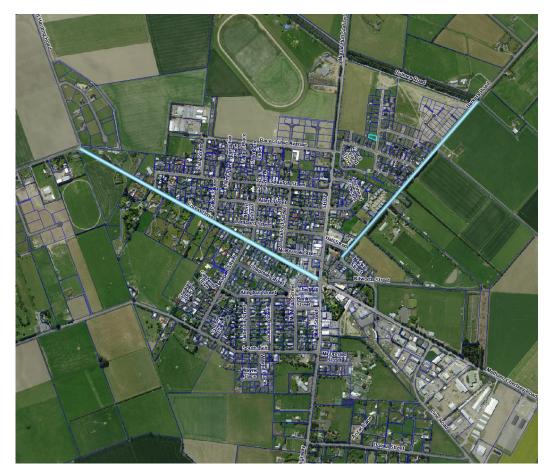

Map 4 – Heavy traffic permitted to travel on roads in urban areas – Agnes Street, Drovers Lane, McMurdo Street and Saleyards Road, all Tinwald (refer Schedule D1, Register of Resolutions

Map 5 – Heavy traffic permitted to travel on roads in urban areas – Burnett Street West, John Street, Moore Street, Park Street, Tancred Street West & Willis Street East - all Central Ashburton (refer Schedule D1, Register of Resolutions