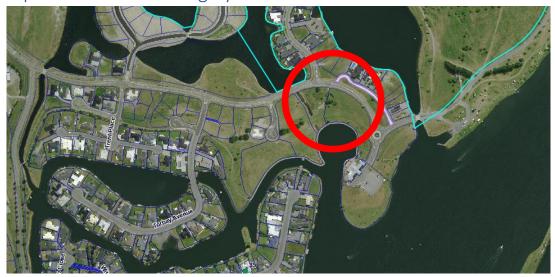

## Appendix 2 – Maps of Changes to Traffic Restrictions – Review of Transportation and Parking Bylaw 2015

Map 1 – One-way restriction to be introduced at Lake Hood Drive Extension, between Lake Hood Drive and Lake Hood Drive (refer Schedule B – *Register of Resolutions*)