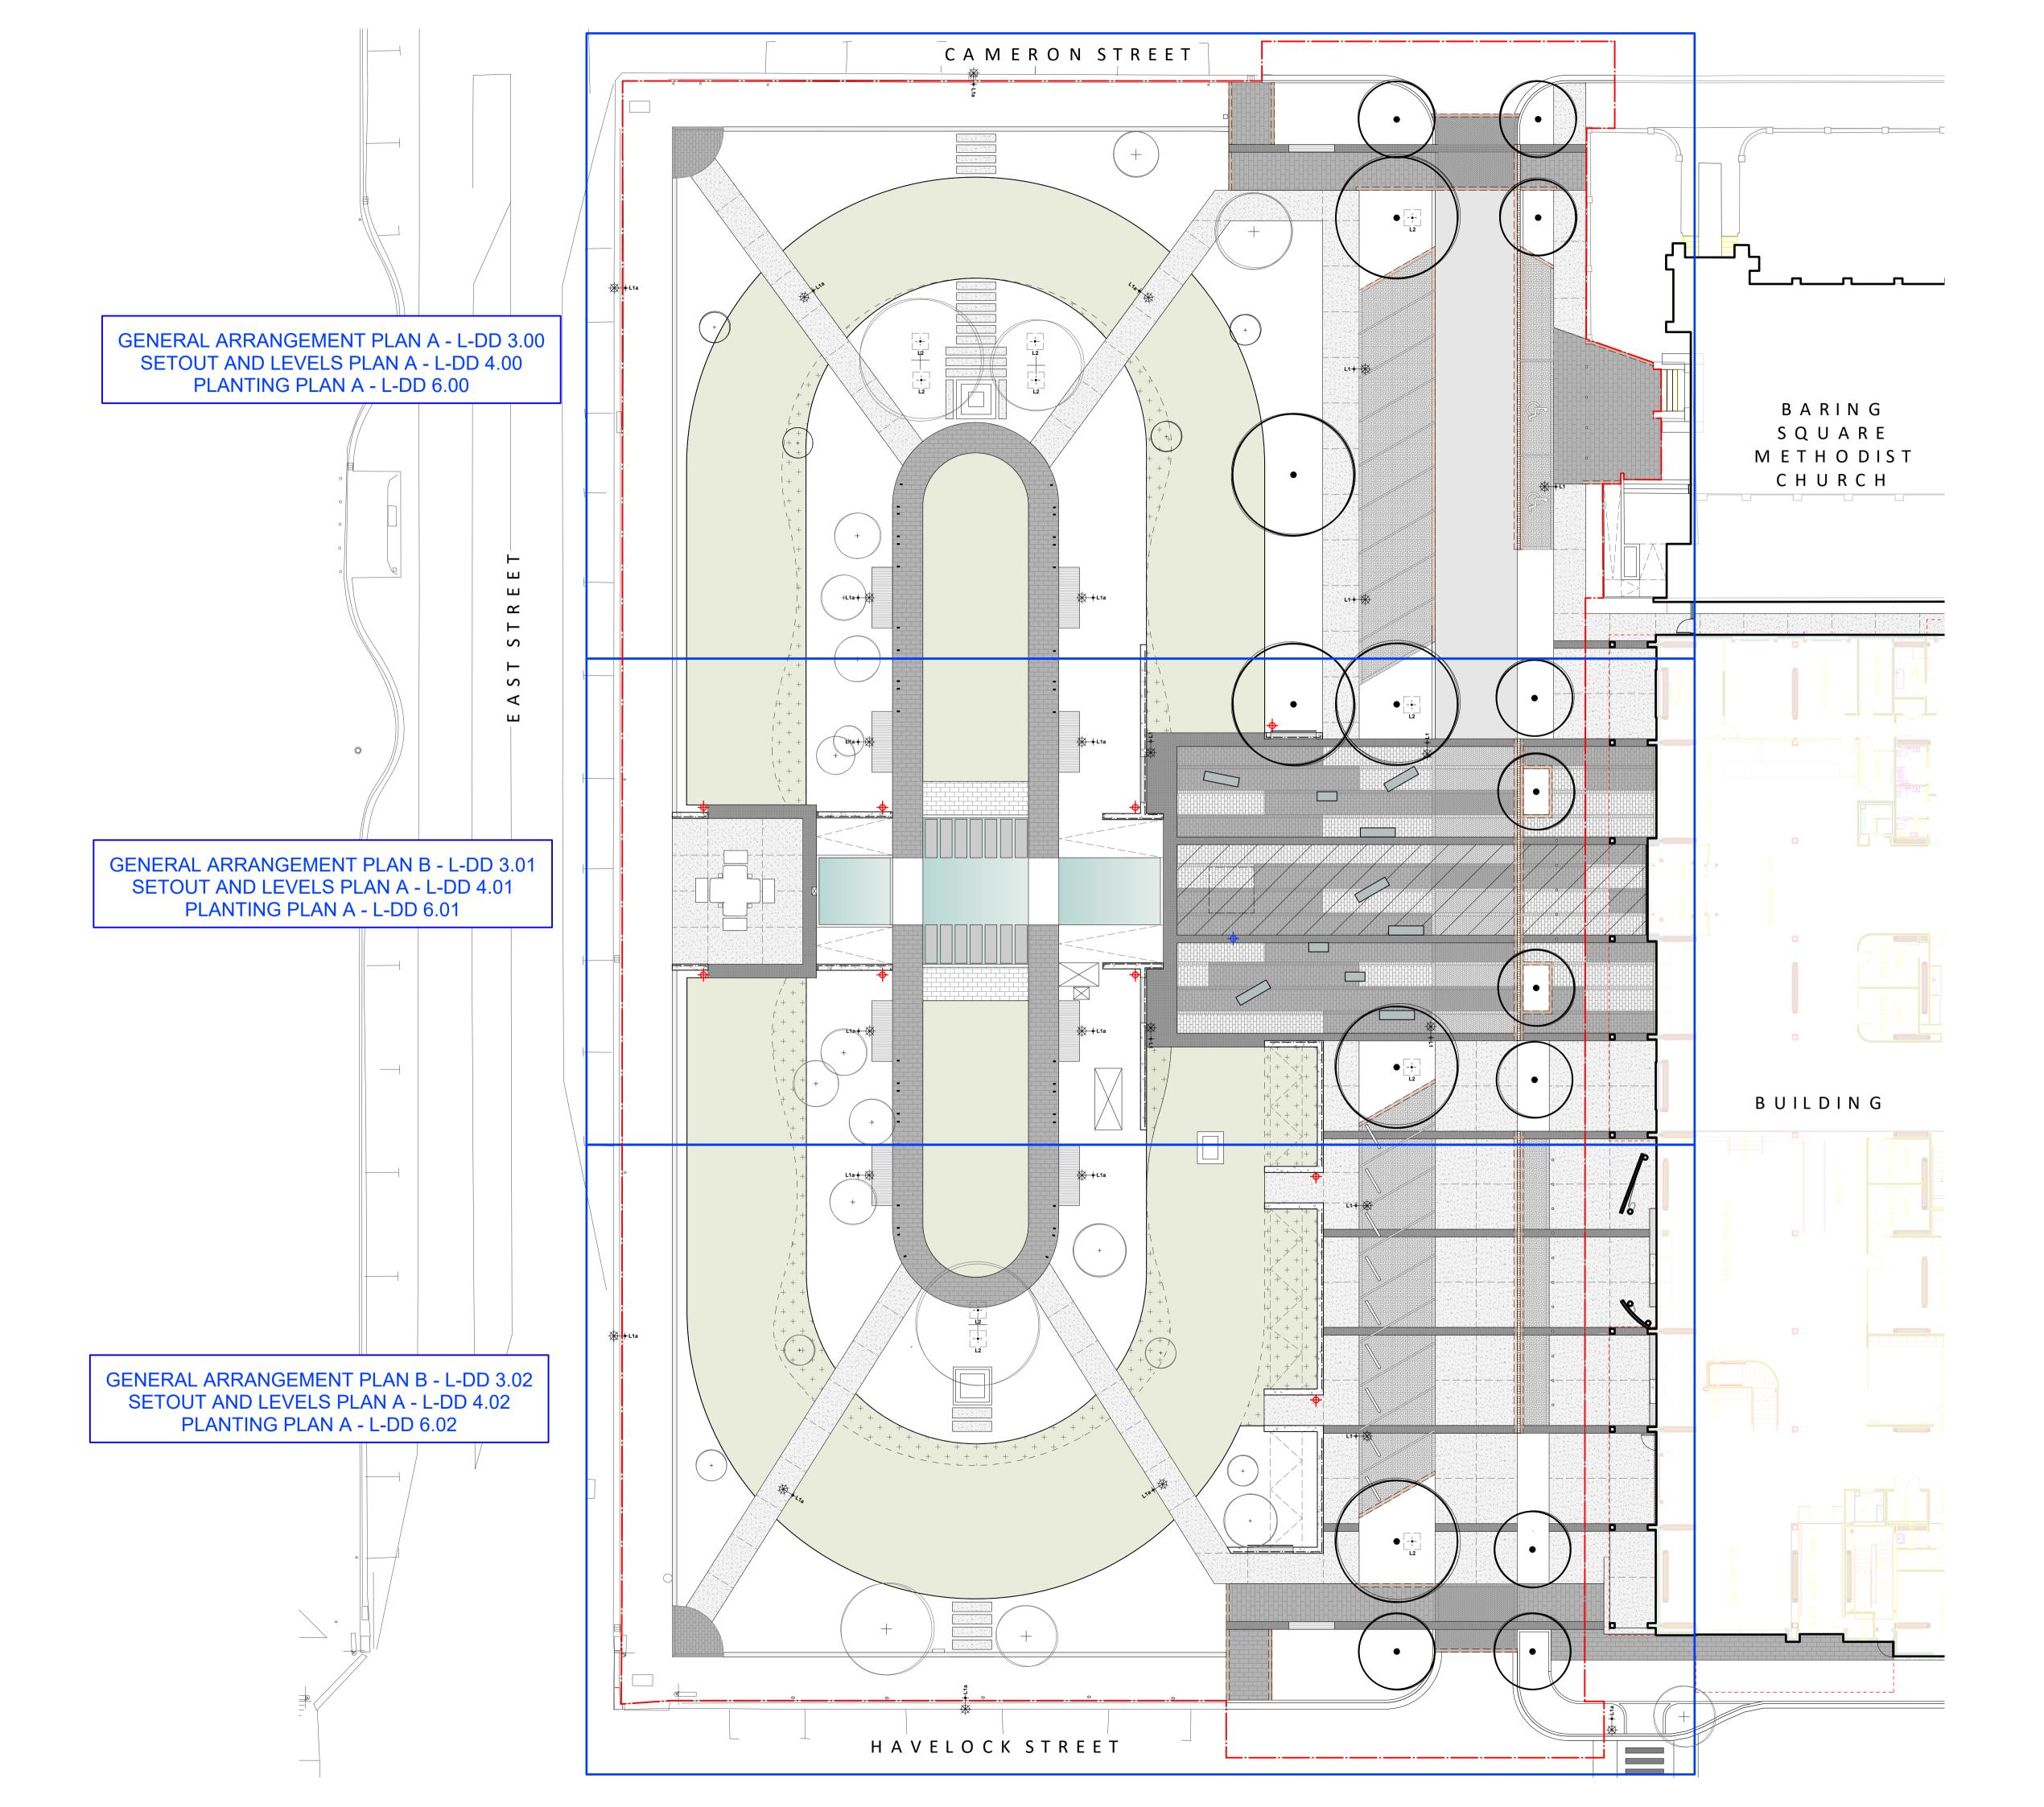

# 

rmmla.co.nz

Baring Square East - Ashburton ADC Presentation

ROUGH MILNE MITCHELL LANDSCAPE ARCHITECTS LIMITED

DO NOT SCALE, ALL DIMENSIONS TO BE VERIFIED ON SITE PRIOR TO COMMENCING ANY WORK

INFORMATION CONTAINED IN THIS DRAWING IS THE SOLE COPYRIGHT OF ROUGH MILNE MITCHELL LANDSCAPE ARCHITECTS AND IS NOT TO BE PRODUCED WITHOUT THEIR PERMISSION

REV DA

0 15/04/22 50% CLIENT REVIEW 1 12/08/22 ADC Presentation

 ROUGH MILNE MITCHELL LANDSCAPE ARCHITECTS

 CHRISTCHURCH
 +64 3 366 3268

 WĀNAKA
 +64 3 974 7940

 AUCKLAND
 +64 27 642 3342

 DUNEDIN
 +64 27 498 8795

 rmmla.co.nz
 info@rmmla.co.nz

REFERENCE PLAN
BARING SQUARE

# ASHBURTON SOUTH CANTERBU

1 of 18

| JOB No.     | 19150            |
|-------------|------------------|
|             | 10100            |
| SCALE       | 1:100 @ A1       |
| DATE        | 15/04/2022       |
| DESIGNED    | RMLA             |
| DRAWN       | ВВ               |
| CHECKED     | TM               |
| STATUS      | ADC Presentation |
| DRAWING No. | REVISION         |
| L-DD 1.00   | -                |