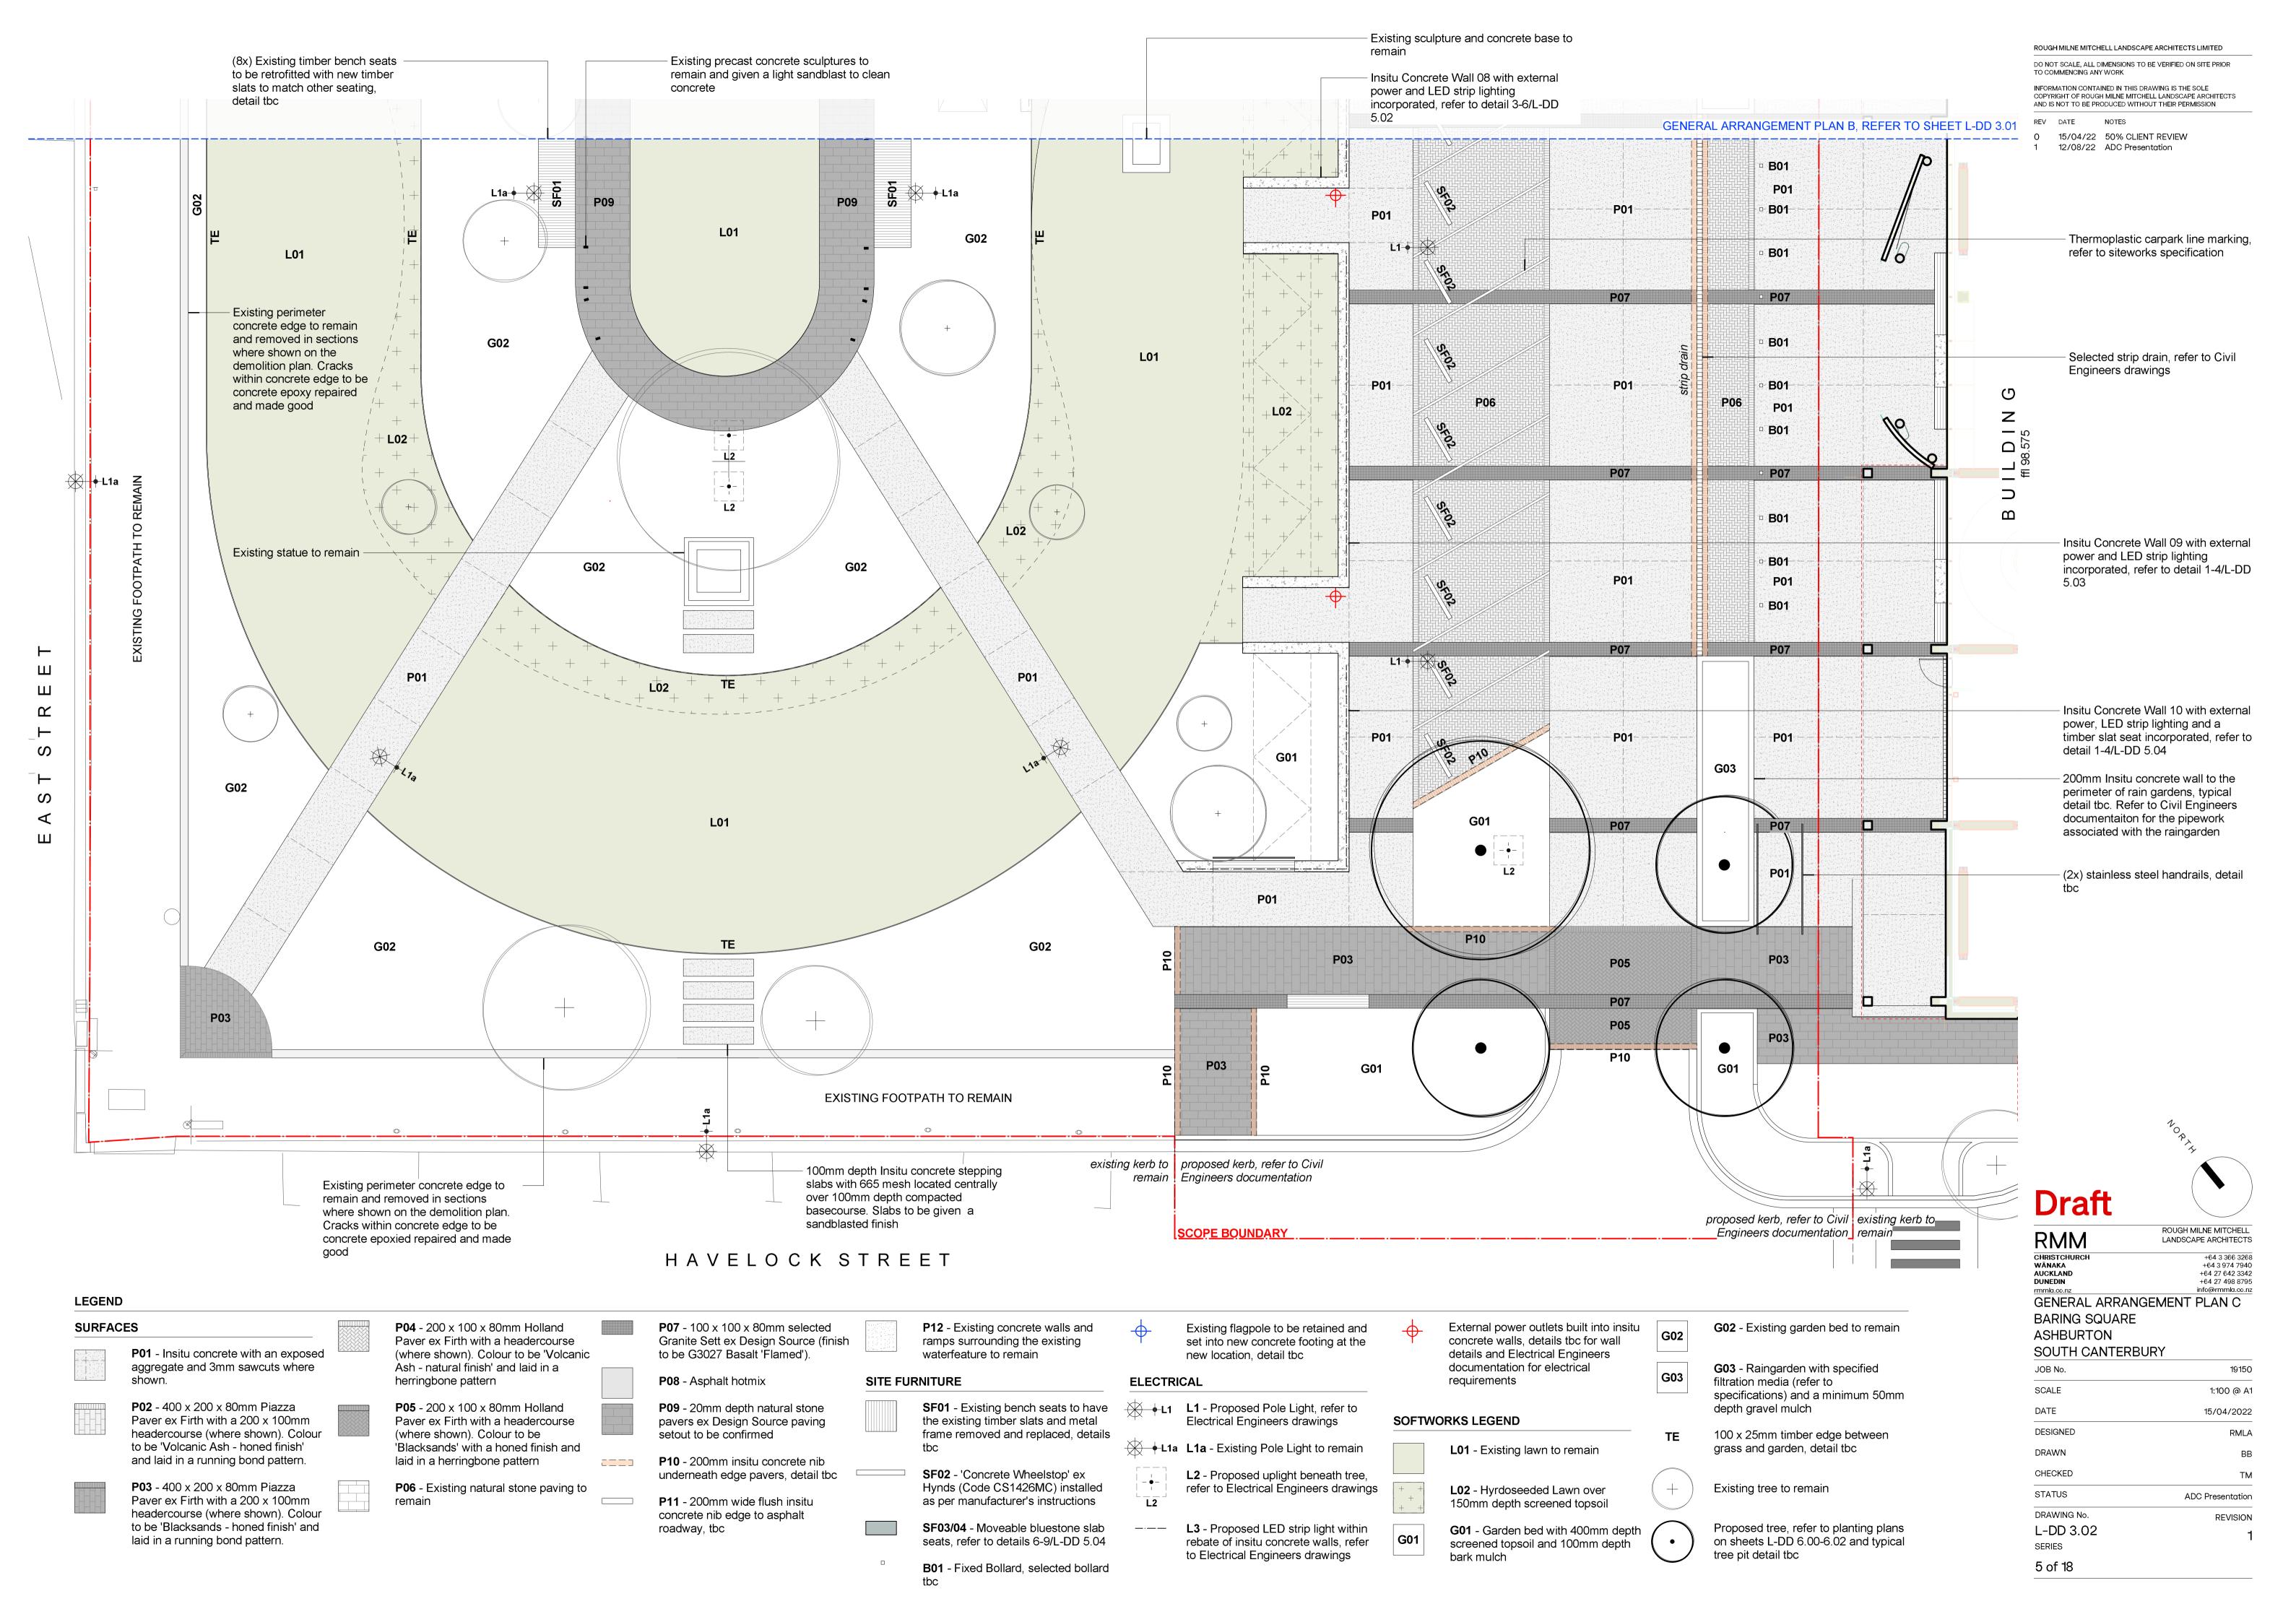

22 ADC Presentation

**Draft** 

ROUGH MILNE MITCHELL LANDSCAPE ARCHITECTS RMM CHRISTCHURCH WĀNAKA AUCKLAND DUNEDIN +64 3 366 3268 +64 3 974 7940 +64 27 642 3342 +64 27 498 8795 info@rmmla.co.nz rmmla.co.nz **DEMOLITION PLAN** 

BARING SQUARE **ASHBURTON** SOUTH CANTERBURY

| JOB No.                      | 19150            |
|------------------------------|------------------|
| SCALE                        | 1:100 @ A1       |
| DATE                         | 15/04/2022       |
| DESIGNED                     | RMLA             |
| DRAWN                        | ВВ               |
| CHECKED                      | ТМ               |
| STATUS                       | ADC Presentation |
| DRAWING No. L-DD 2.00 SERIES | REVISION         |
| 2 of 18                      |                  |

















# **Overall Planting Scheme**





















# **Existing Perennial Gardens**

### **Scatter Perennials**



Coneflower Echinacea spp

# Matrix/Structure Planting - 50% of garden bed



Wind Grass Anemanthele lessoniana



NZ Sedge Carex comans 'Green'



Hard Tussock Festuca novae-zelandiae



RedTussock Chionochloa rubra



# Perennial Gardens - Sun

# Repeating Perennials



Russian Sage Perovskia atriplicifolia



Penstemon Penstemon spp



Shining Meadow Rue Thalictrum lucidum



Siberian Iris Iris sibirica 'Swans In Flight'

### **Scatter Perennials**



Coneflower Echinacea spp

# Matrix/Structure Planting - 50% of garden bed



Wind Grass Anemanthele lessoniana



NZ Sedge Carex comans 'Green'



Hard Tussock Festuca novae-zelandiae



RedTussock Chionochloa rubra