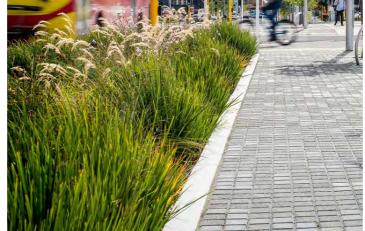

# Streetscape Gardens

### Trees

**London Plane** Platanus x acerifolia

Upright Tulip Tree Liriodendron tulipifera 'Fastigiata'

Mountain Beech Fuscospora cliffortioides

Flowering Cherry Prunus accolade

### **Shrubs and Groundcovers**

Purple Bidibid Acaena microphylla 'Purpurea'

Winter Rose Helleborus orientalis

**Dwarf Pittosporum**Pittosporum Golfball

Rengarenga Arthropodium cirratum

**Turutu** Dianella nigra

**Resin Bush** Brachyglottis greyii

Day Lily Hemerocallis 'Stella Bella'

**Dwarf Toe Toe** Chionochloa flavicans