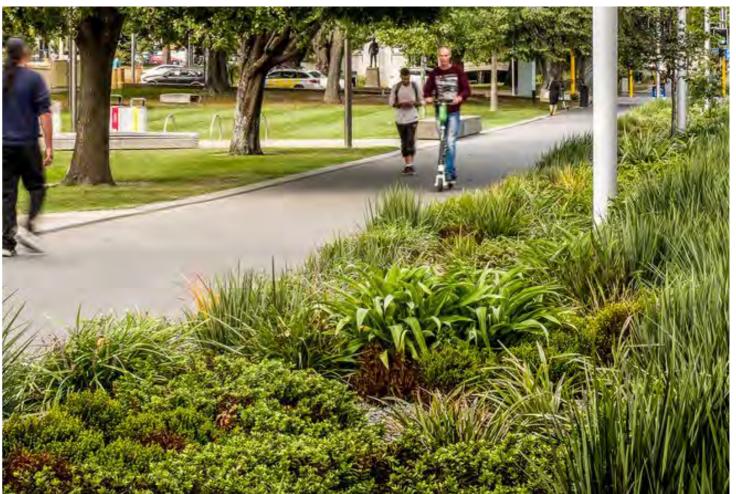

# Streetscape Gardens

### Trees

**London Plane** Platanus x acerifolia

Upright Tulip Tree Liriodendron tulipifera 'Fastigiata'

Mountain Beech Fuscospora cliffortioides

Flowering Cherry Prunus accolade

### **Shrubs and Groundcovers**

Purple Bidibid Acaena microphylla 'Purpurea'

Winter Rose Helleborus orientalis

**Dwarf Pittosporum**Pittosporum Golfball

Rengarenga Arthropodium cirratum

**Turutu** Dianella nigra

**Resin Bush** Brachyglottis greyii

Day Lily Hemerocallis 'Stella Bella'

**Dwarf Toe Toe** Chionochloa flavicans