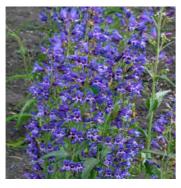

# Repeating Perennials

Russian Sage Perovskia atriplicifolia

Penstemon Penstemon spp

Shining Meadow Rue Thalictrum lucidum

Siberian Iris Iris sibirica 'Swans In Flight'