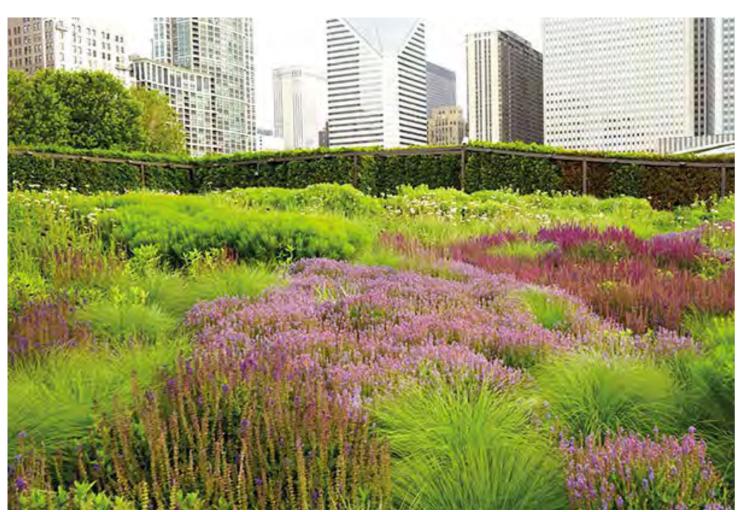

# Perennial Gardens - Sun

# Repeating Perennials

Russian Sage Perovskia atriplicifolia

Penstemon Penstemon spp

Shining Meadow Rue Thalictrum lucidum

Siberian Iris Iris sibirica 'Swans In Flight'

### **Scatter Perennials**

Coneflower Echinacea spp

# Matrix/Structure Planting - 50% of garden bed

Wind Grass Anemanthele lessoniana

NZ Sedge Carex comans 'Green'

Hard Tussock Festuca novae-zelandiae

RedTussock Chionochloa rubra