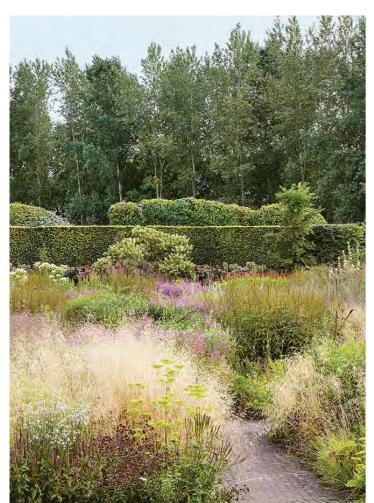

# Perennial Gardens - Sun

# Repeating Perennials

Russian Sage Perovskia atriplicifolia

Penstemon Penstemon spp

Shining Meadow Rue Thalictrum lucidum

Siberian Iris Iris sibirica 'Swans In Flight'

### **Scatter Perennials**

Coneflower Echinacea spp

# Matrix/Structure Planting - 50% of garden bed

Wind Grass Anemanthele lessoniana

NZ Sedge Carex comans 'Green'

Hard Tussock Festuca novae-zelandiae

RedTussock Chionochloa rubra