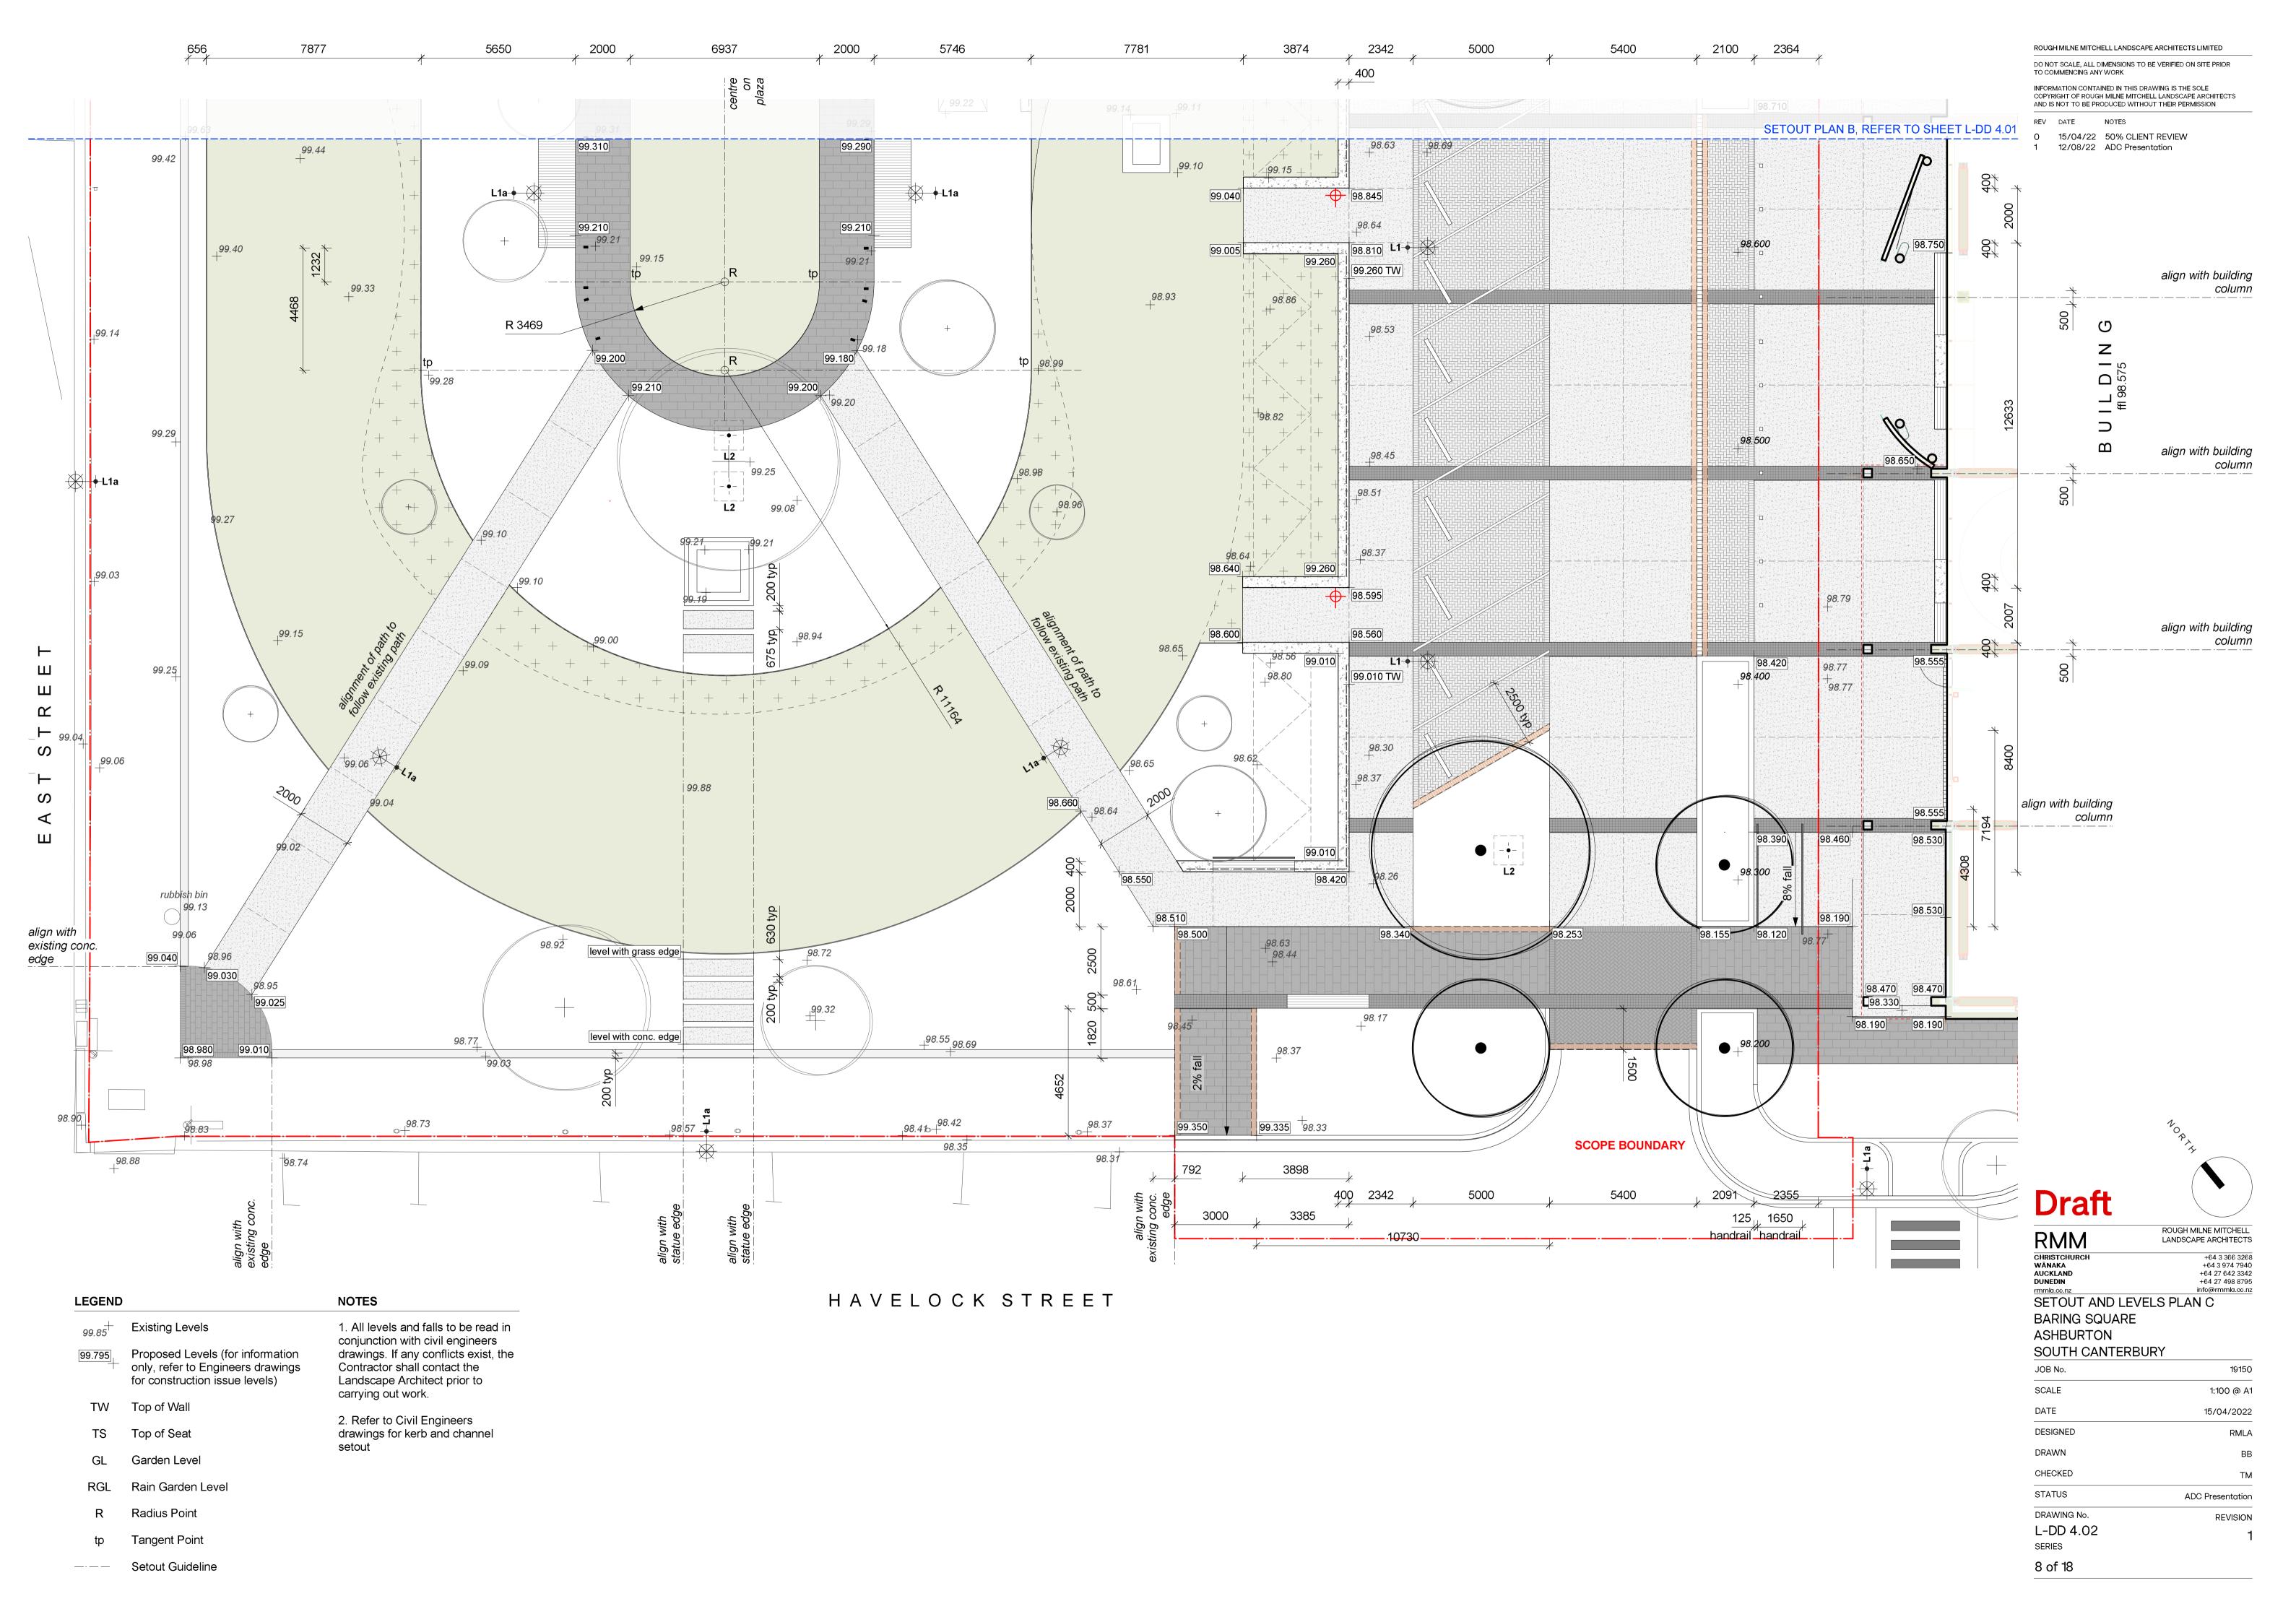

Presentation

**Draft** 

ROUGH MILNE MITCHELL LANDSCAPE ARCHITECTS RMM CHRISTCHURCH WĀNAKA AUCKLAND DUNEDIN +64 3 366 3268 +64 3 974 7940 +64 27 642 3342 +64 27 498 8795 info@rmmla.co.nz rmmla.co.nz **DEMOLITION PLAN** 

BARING SQUARE **ASHBURTON** SOUTH CANTERBURY

| JOB No.                      | 19150            |
|------------------------------|------------------|
| SCALE                        | 1:100 @ A1       |
| DATE                         | 15/04/2022       |
| DESIGNED                     | RMLA             |
| DRAWN                        | ВВ               |
| CHECKED                      | ТМ               |
| STATUS                       | ADC Presentation |
| DRAWING No. L-DD 2.00 SERIES | REVISION         |
| 2 of 18                      |                  |

















# **Overall Planting Scheme**





















# **Existing Perennial Gardens**

### **Scatter Perennials**



Coneflower Echinacea spp

# Matrix/Structure Planting - 50% of garden bed



Wind Grass Anemanthele lessoniana



NZ Sedge Carex comans 'Green'



Hard Tussock Festuca novae-zelandiae



RedTussock Chionochloa rubra



# Perennial Gardens - Sun

# Repeating Perennials



Russian Sage Perovskia atriplicifolia



Penstemon Penstemon spp



Shining Meadow Rue Thalictrum lucidum



Siberian Iris Iris sibirica 'Swans In Flight'

### **Scatter Perennials**



Coneflower Echinacea spp

# Matrix/Structure Planting - 50% of garden bed



Wind Grass Anemanthele lessoniana



NZ Sedge Carex comans 'Green'



Hard Tussock Festuca novae-zelandiae



RedTussock Chionochloa rubra



#