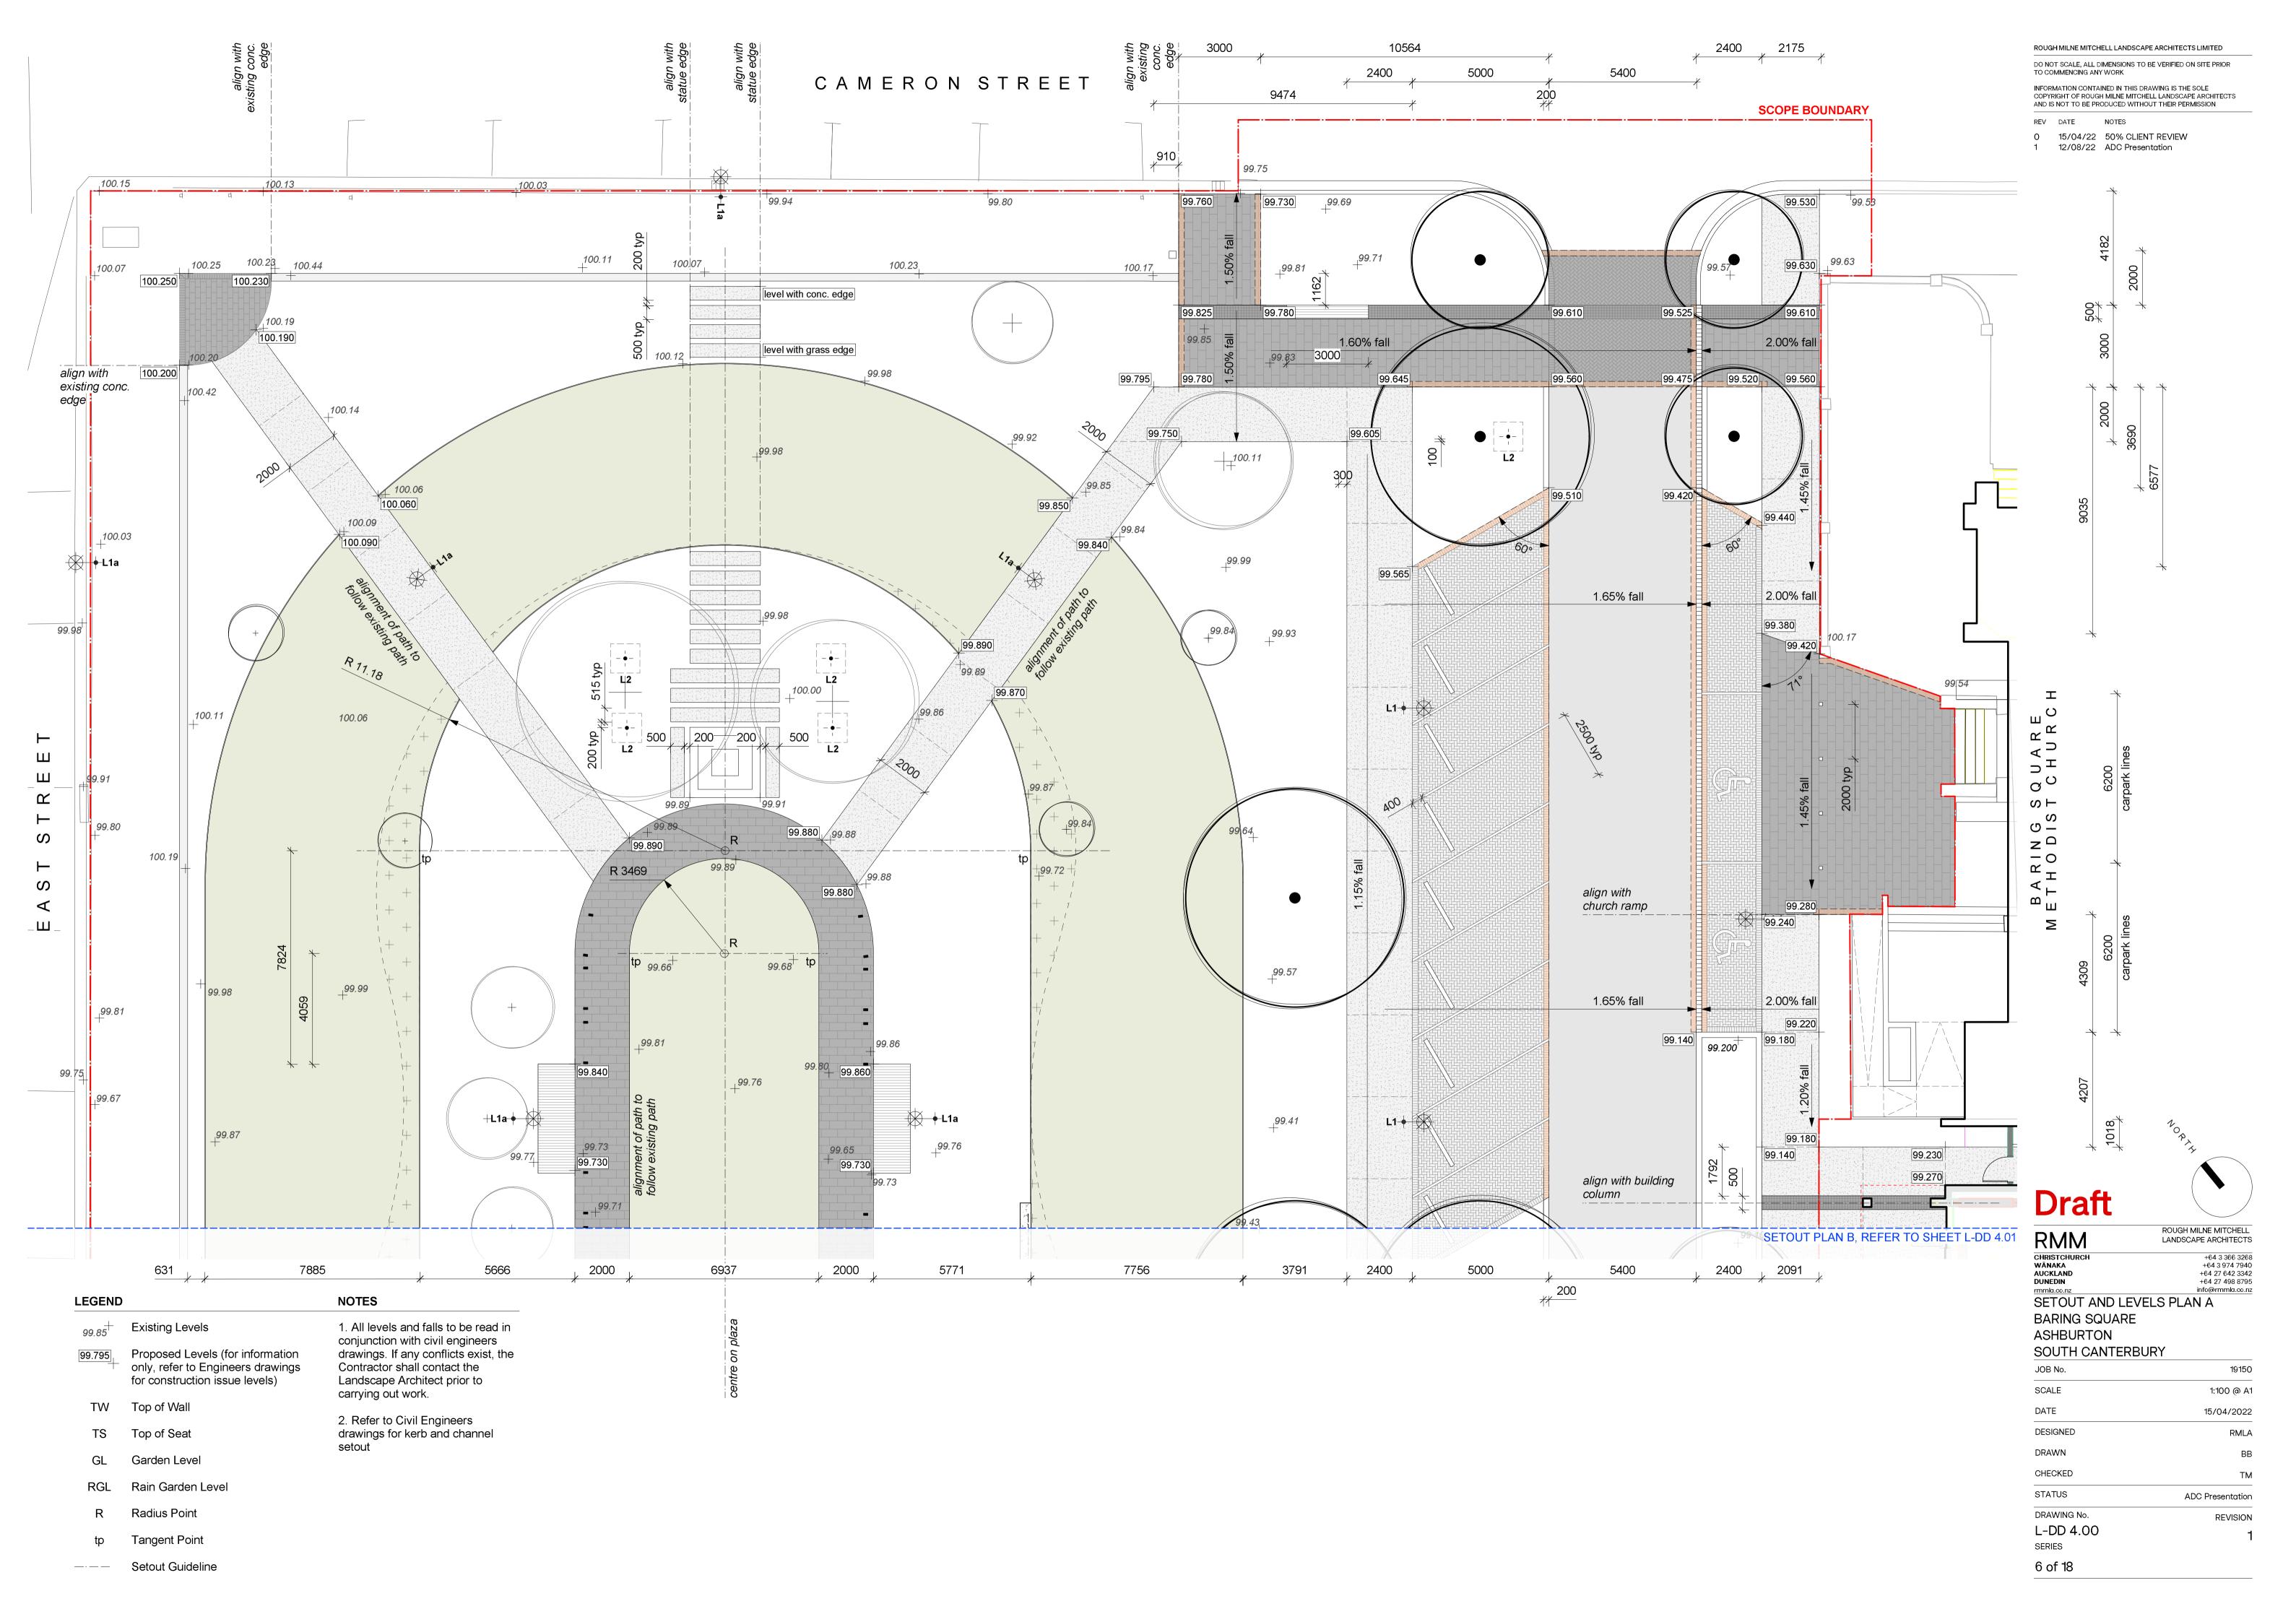

ADC Presentation

**Draft** 

ROUGH MILNE MITCHELL LANDSCAPE ARCHITECTS RMM CHRISTCHURCH WĀNAKA AUCKLAND DUNEDIN +64 3 366 3268 +64 3 974 7940 +64 27 642 3342 +64 27 498 8795 info@rmmla.co.nz rmmla.co.nz **DEMOLITION PLAN** 

BARING SQUARE **ASHBURTON** SOUTH CANTERBURY

| JOB No.                      | 19150            |
|------------------------------|------------------|
| SCALE                        | 1:100 @ A1       |
| DATE                         | 15/04/2022       |
| DESIGNED                     | RMLA             |
| DRAWN                        | ВВ               |
| CHECKED                      | ТМ               |
| STATUS                       | ADC Presentation |
| DRAWING No. L-DD 2.00 SERIES | REVISION         |
| 2 of 18                      |                  |

















# **Overall Planting Scheme**





















# **Existing Perennial Gardens**

### **Scatter Perennials**



Coneflower Echinacea spp

# Matrix/Structure Planting - 50% of garden bed



Wind Grass Anemanthele lessoniana



NZ Sedge Carex comans 'Green'



Hard Tussock Festuca novae-zelandiae



RedTussock Chionochloa rubra



# Perennial Gardens - Sun

# Repeating Perennials



Russian Sage Perovskia atriplicifolia



Penstemon Penstemon spp



Shining Meadow Rue Thalictrum lucidum



Siberian Iris Iris sibirica 'Swans In Flight'

### **Scatter Perennials**



Coneflower Echinacea spp

# Matrix/Structure Planting - 50% of garden bed



Wind Grass Anemanthele lessoniana



NZ Sedge Carex comans 'Green'



Hard Tussock Festuca novae-zelandiae



RedTussock Chionochloa rubra