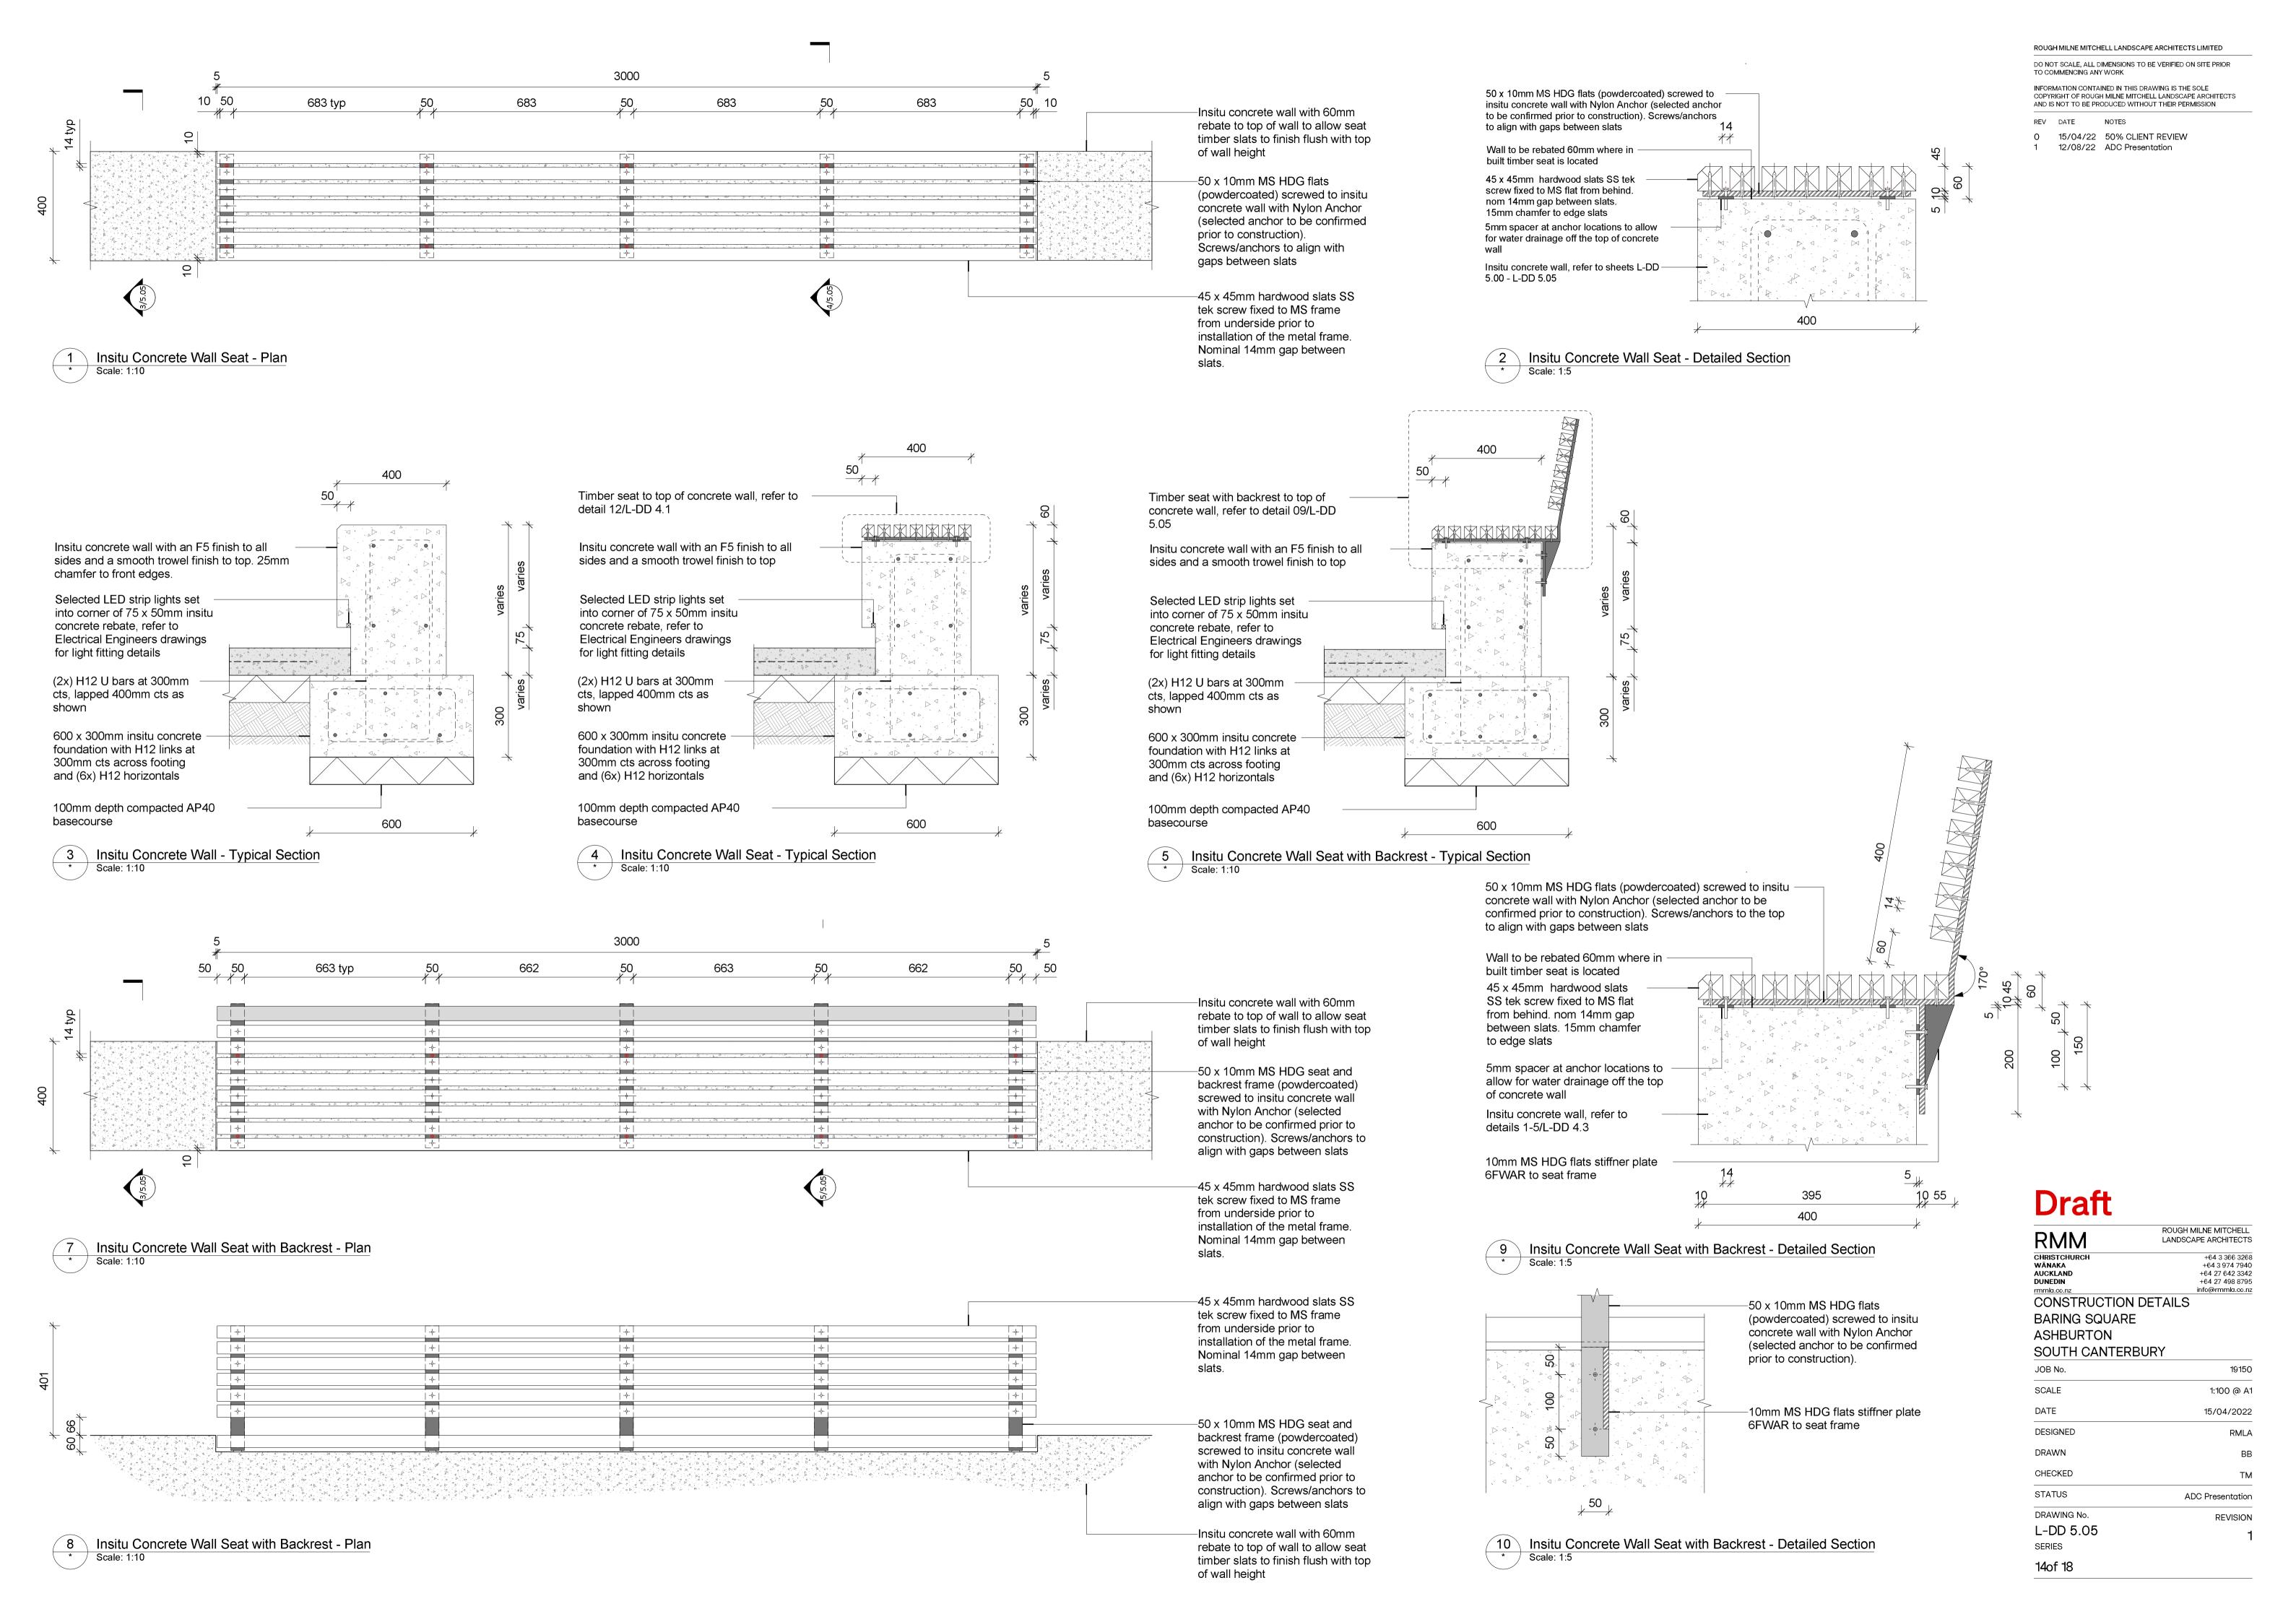

sentation

**Draft** 

ROUGH MILNE MITCHELL LANDSCAPE ARCHITECTS RMM CHRISTCHURCH WĀNAKA AUCKLAND DUNEDIN +64 3 366 3268 +64 3 974 7940 +64 27 642 3342 +64 27 498 8795 info@rmmla.co.nz rmmla.co.nz **DEMOLITION PLAN** 

BARING SQUARE **ASHBURTON** SOUTH CANTERBURY

| JOB No.                      | 19150            |
|------------------------------|------------------|
| SCALE                        | 1:100 @ A1       |
| DATE                         | 15/04/2022       |
| DESIGNED                     | RMLA             |
| DRAWN                        | ВВ               |
| CHECKED                      | ТМ               |
| STATUS                       | ADC Presentation |
| DRAWING No. L-DD 2.00 SERIES | REVISION         |
| 2 of 18                      |                  |

















# **Overall Planting Scheme**





















# **Existing Perennial Gardens**

### **Scatter Perennials**



Coneflower Echinacea spp

# Matrix/Structure Planting - 50% of garden bed



Wind Grass Anemanthele lessoniana



NZ Sedge Carex comans 'Green'



Hard Tussock Festuca novae-zelandiae



RedTussock Chionochloa rubra



# Perennial Gardens - Sun

# Repeating Perennials



Russian Sage Perovskia atriplicifolia



Penstemon Penstemon spp



Shining Meadow Rue Thalictrum lucidum



Siberian Iris Iris sibirica 'Swans In Flight'

### **Scatter Perennials**



Coneflower Echinacea spp

# Matrix/Structure Planting - 50% of garden bed



Wind Grass Anemanthele lessoniana



NZ Sedge Carex comans 'Green'



Hard Tussock Festuca novae-zelandiae



RedTussock Chionochloa rubra



# **Pe