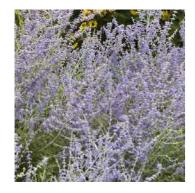

# Repeating Perennials

Russian Sage Perovskia atriplicifolia

Penstemon Penstemon spp

Shining Meadow Rue Thalictrum lucidum

Siberian Iris Iris sibirica 'Swans In Flight'