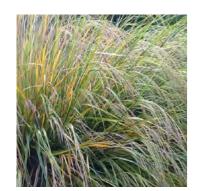

# Matrix/Structure Planting - 50% of garden bed

Wind Grass Anemanthele lessoniana

NZ Sedge Carex comans 'Green'

Hard Tussock Festuca novae-zelandiae

RedTussock Chionochloa rubra