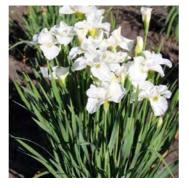

# Repeating Perennials

Russian Sage Perovskia atriplicifolia

Penstemon Penstemon spp

Shining Meadow Rue Thalictrum lucidum

Siberian Iris Iris sibirica 'Swans In Flight'