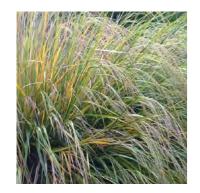

# Matrix/Structure Planting - 50% of garden bed

Wind Grass Anemanthele lessoniana

NZ Sedge Carex comans 'Green'

Hard Tussock Festuca novae-zelandiae

RedTussock Chionochloa rubra