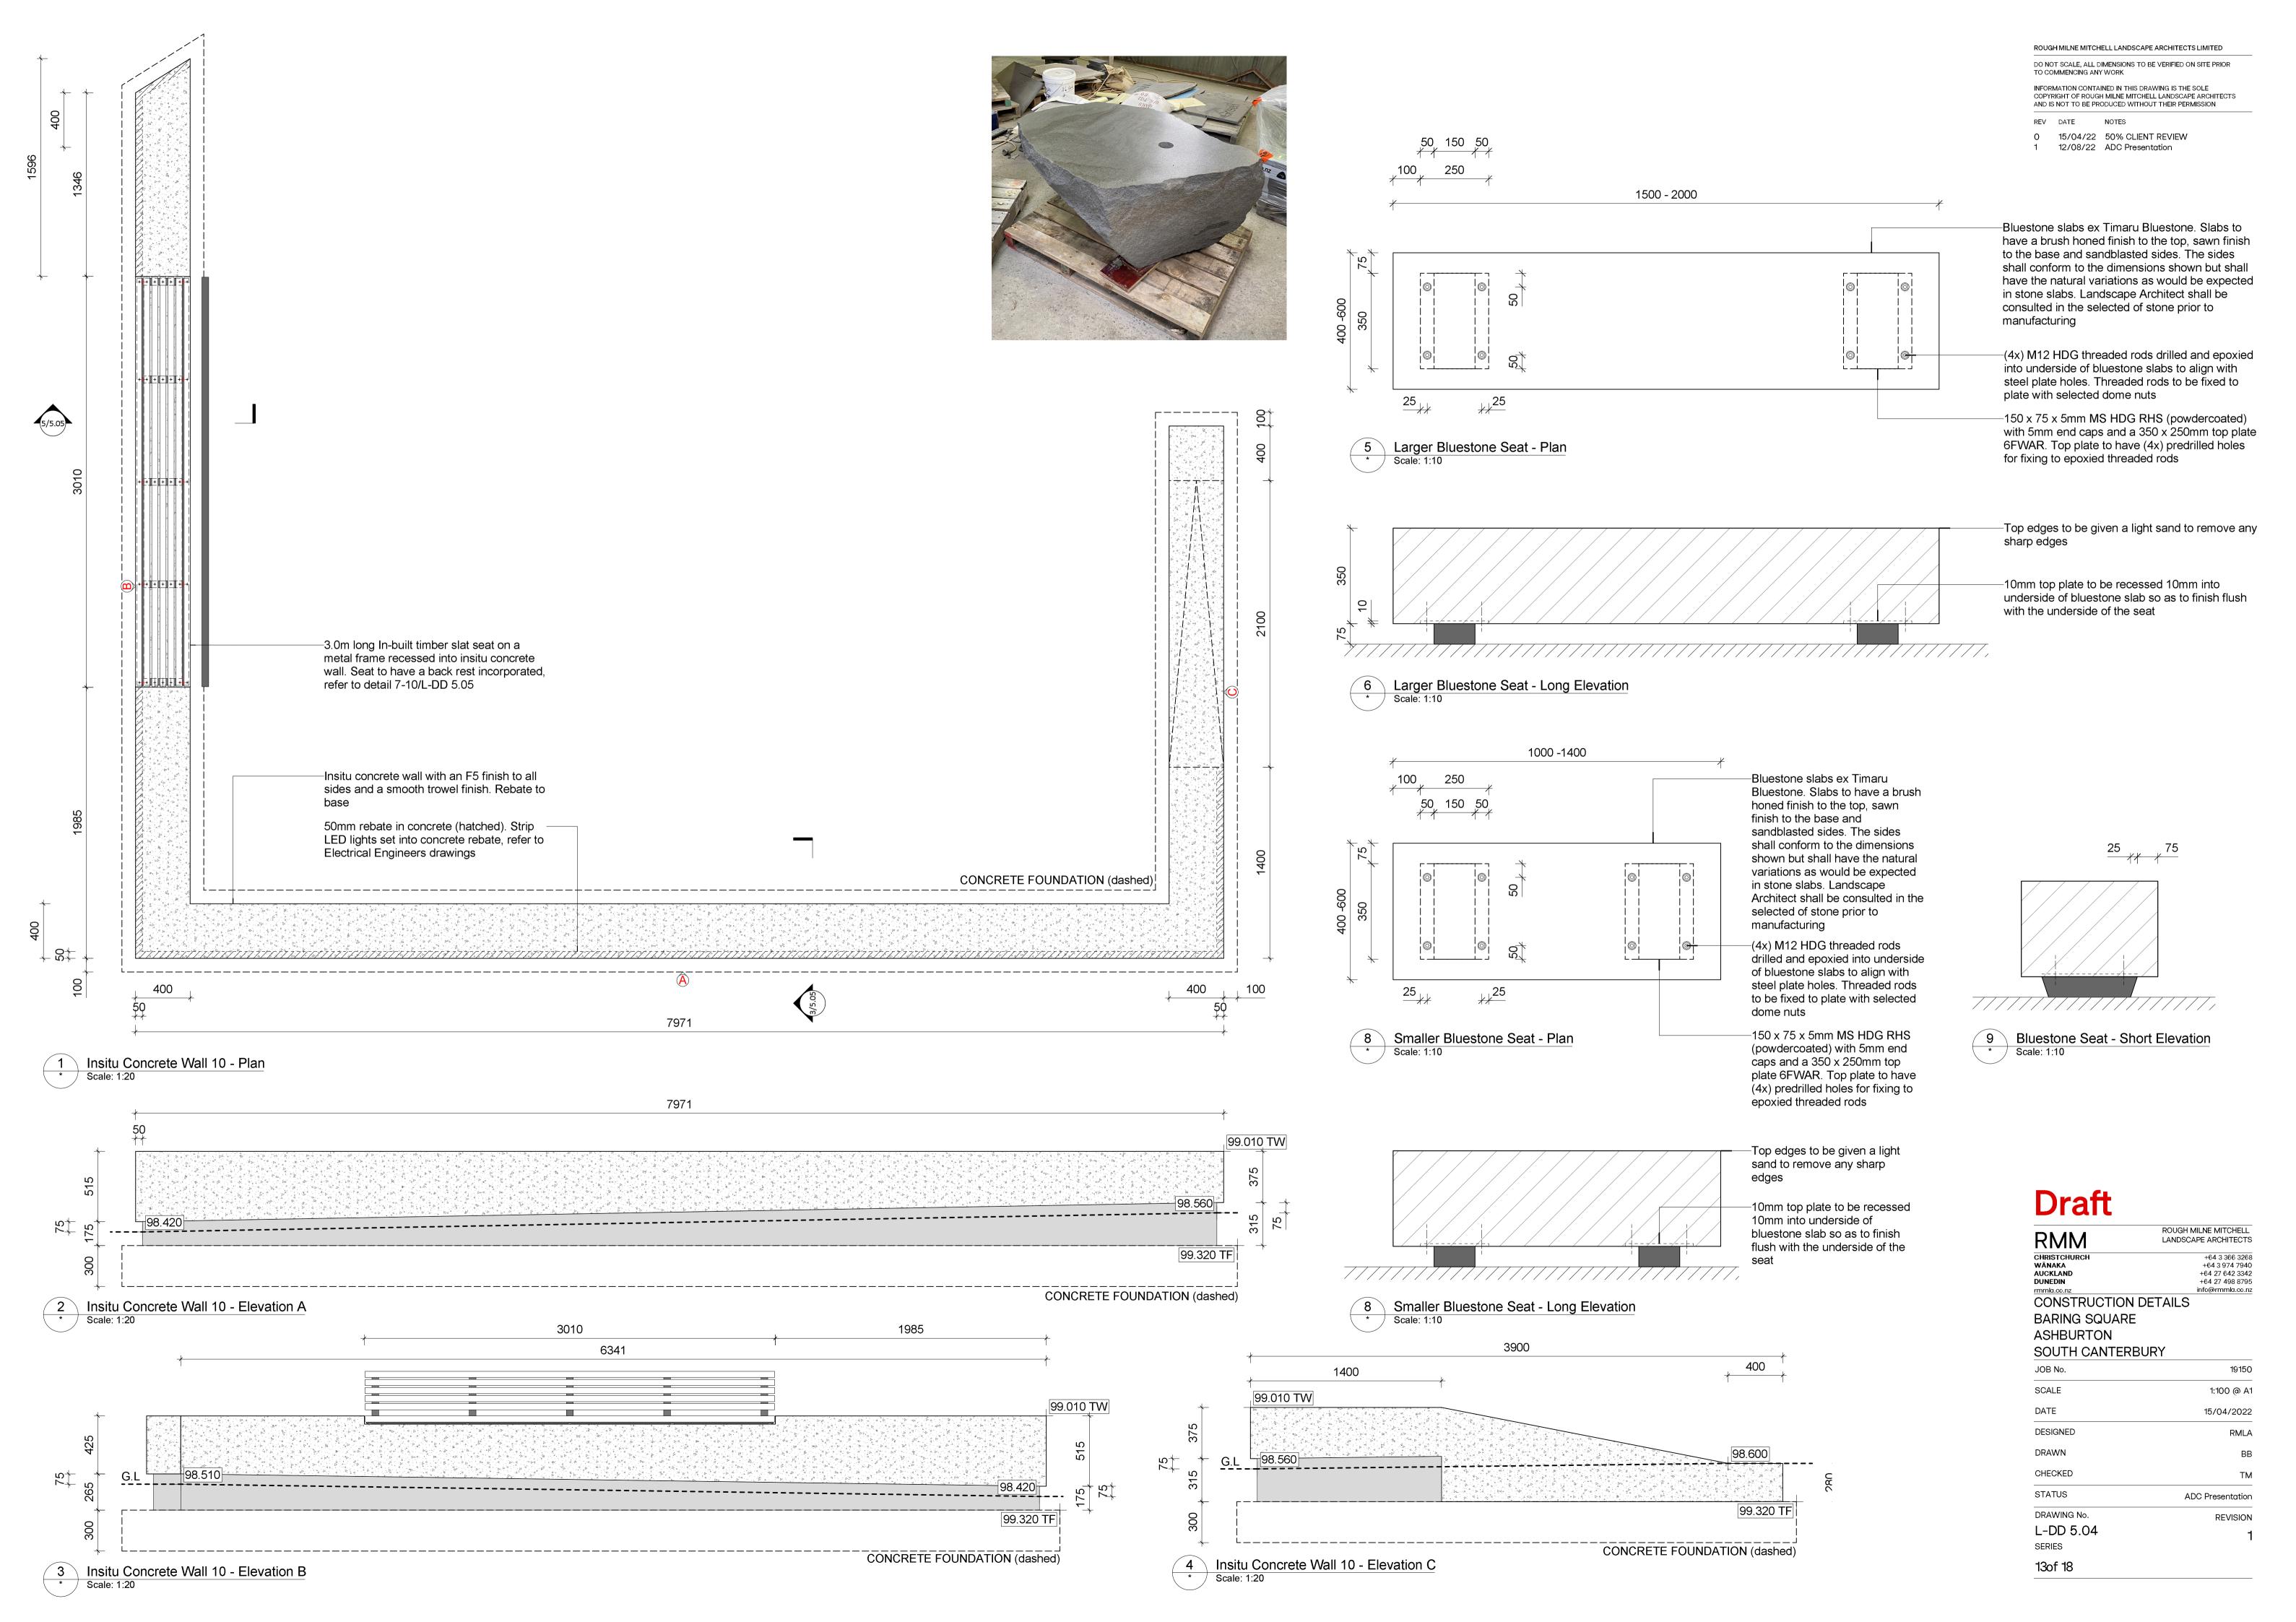

resentation

**Draft** 

ROUGH MILNE MITCHELL LANDSCAPE ARCHITECTS RMM CHRISTCHURCH WĀNAKA AUCKLAND DUNEDIN +64 3 366 3268 +64 3 974 7940 +64 27 642 3342 +64 27 498 8795 info@rmmla.co.nz rmmla.co.nz **DEMOLITION PLAN** 

BARING SQUARE **ASHBURTON** SOUTH CANTERBURY

| JOB No.                      | 19150            |
|------------------------------|------------------|
| SCALE                        | 1:100 @ A1       |
| DATE                         | 15/04/2022       |
| DESIGNED                     | RMLA             |
| DRAWN                        | ВВ               |
| CHECKED                      | ТМ               |
| STATUS                       | ADC Presentation |
| DRAWING No. L-DD 2.00 SERIES | REVISION         |
| 2 of 18                      |                  |

















# **Overall Planting Scheme**





















# **Existing Perennial Gardens**

### **Scatter Perennials**



Coneflower Echinacea spp

# Matrix/Structure Planting - 50% of garden bed



Wind Grass Anemanthele lessoniana



NZ Sedge Carex comans 'Green'



Hard Tussock Festuca novae-zelandiae



RedTussock Chionochloa rubra



# Perennial Gardens - Sun

# Repeating Perennials



Russian Sage Perovskia atriplicifolia



Penstemon Penstemon spp



Shining Meadow Rue Thalictrum lucidum



Siberian Iris Iris sibirica 'Swans In Flight'

### **Scatter Perennials**



Coneflower Echinacea spp

# Matrix/Structure Planting - 50% of garden bed



Wind Grass Anemanthele lessoniana



NZ Sedge Carex comans 'Green'



Hard Tussock Festuca novae-zelandiae



RedTussock Chionochloa rubra



# **