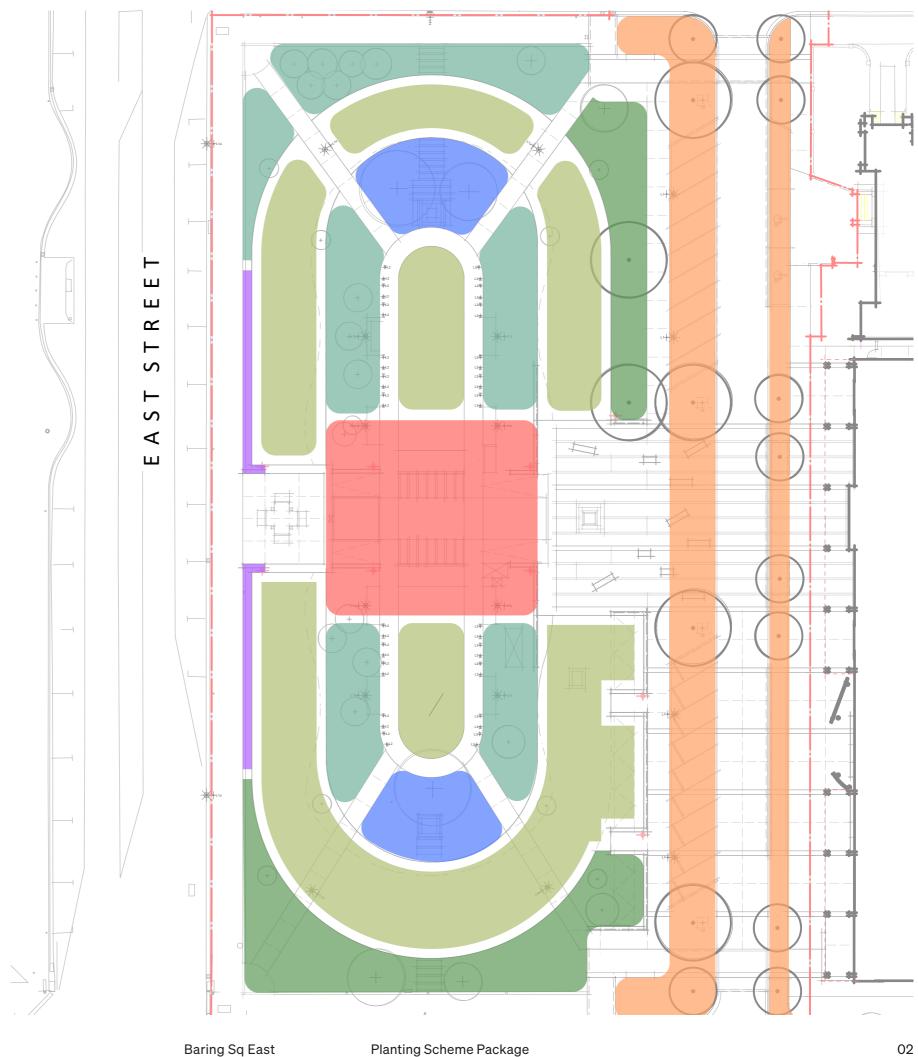

TCHELL LANDSCAPE ARCHITECTS RMM CHRISTCHURCH WĀNAKA AUCKLAND DUNEDIN +64 3 366 3268 +64 3 974 7940 +64 27 642 3342 +64 27 498 8795 info@rmmla.co.nz rmmla.co.nz **DEMOLITION PLAN** 

BARING SQUARE **ASHBURTON** SOUTH CANTERBURY

| JOB No.                      | 19150            |
|------------------------------|------------------|
| SCALE                        | 1:100 @ A1       |
| DATE                         | 15/04/2022       |
| DESIGNED                     | RMLA             |
| DRAWN                        | ВВ               |
| CHECKED                      | ТМ               |
| STATUS                       | ADC Presentation |
| DRAWING No. L-DD 2.00 SERIES | REVISION         |
| 2 of 18                      |                  |

















# **Overall Planting Scheme**





















# **Existing Perennial Gardens**

### **Scatter Perennials**



Coneflower Echinacea spp

# Matrix/Structure Planting - 50% of garden bed



Wind Grass Anemanthele lessoniana



NZ Sedge Carex comans 'Green'



Hard Tussock Festuca novae-zelandiae



RedTussock Chionochloa rubra



# Perennial Gardens - Sun

# Repeating Perennials



Russian Sage Perovskia atriplicifolia



Penstemon Penstemon spp



Shining Meadow Rue Thalictrum lucidum



Siberian Iris Iris sibirica 'Swans In Flight'

### **Scatter Perennials**



Coneflower Echinacea spp

# Matrix/Structure Planting - 50% of garden bed



Wind Grass Anemanthele lessoniana



NZ Sedge Carex comans 'Green'



Hard Tussock Festuca novae-zelandiae



RedTussock Chionochloa rubra



# **Perennial Gardens**



# Perennial Gard