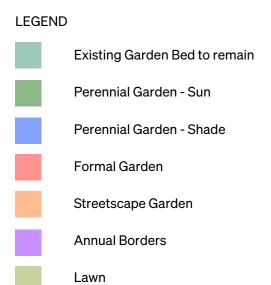

# **Overall Planting Scheme**

# **Existing Perennial Gardens**

# Perennial Gardens - Sun

# **Perennial Gardens**

# Perennial Gardens - Shade

# Formal Garden

# Streetscape Gardens