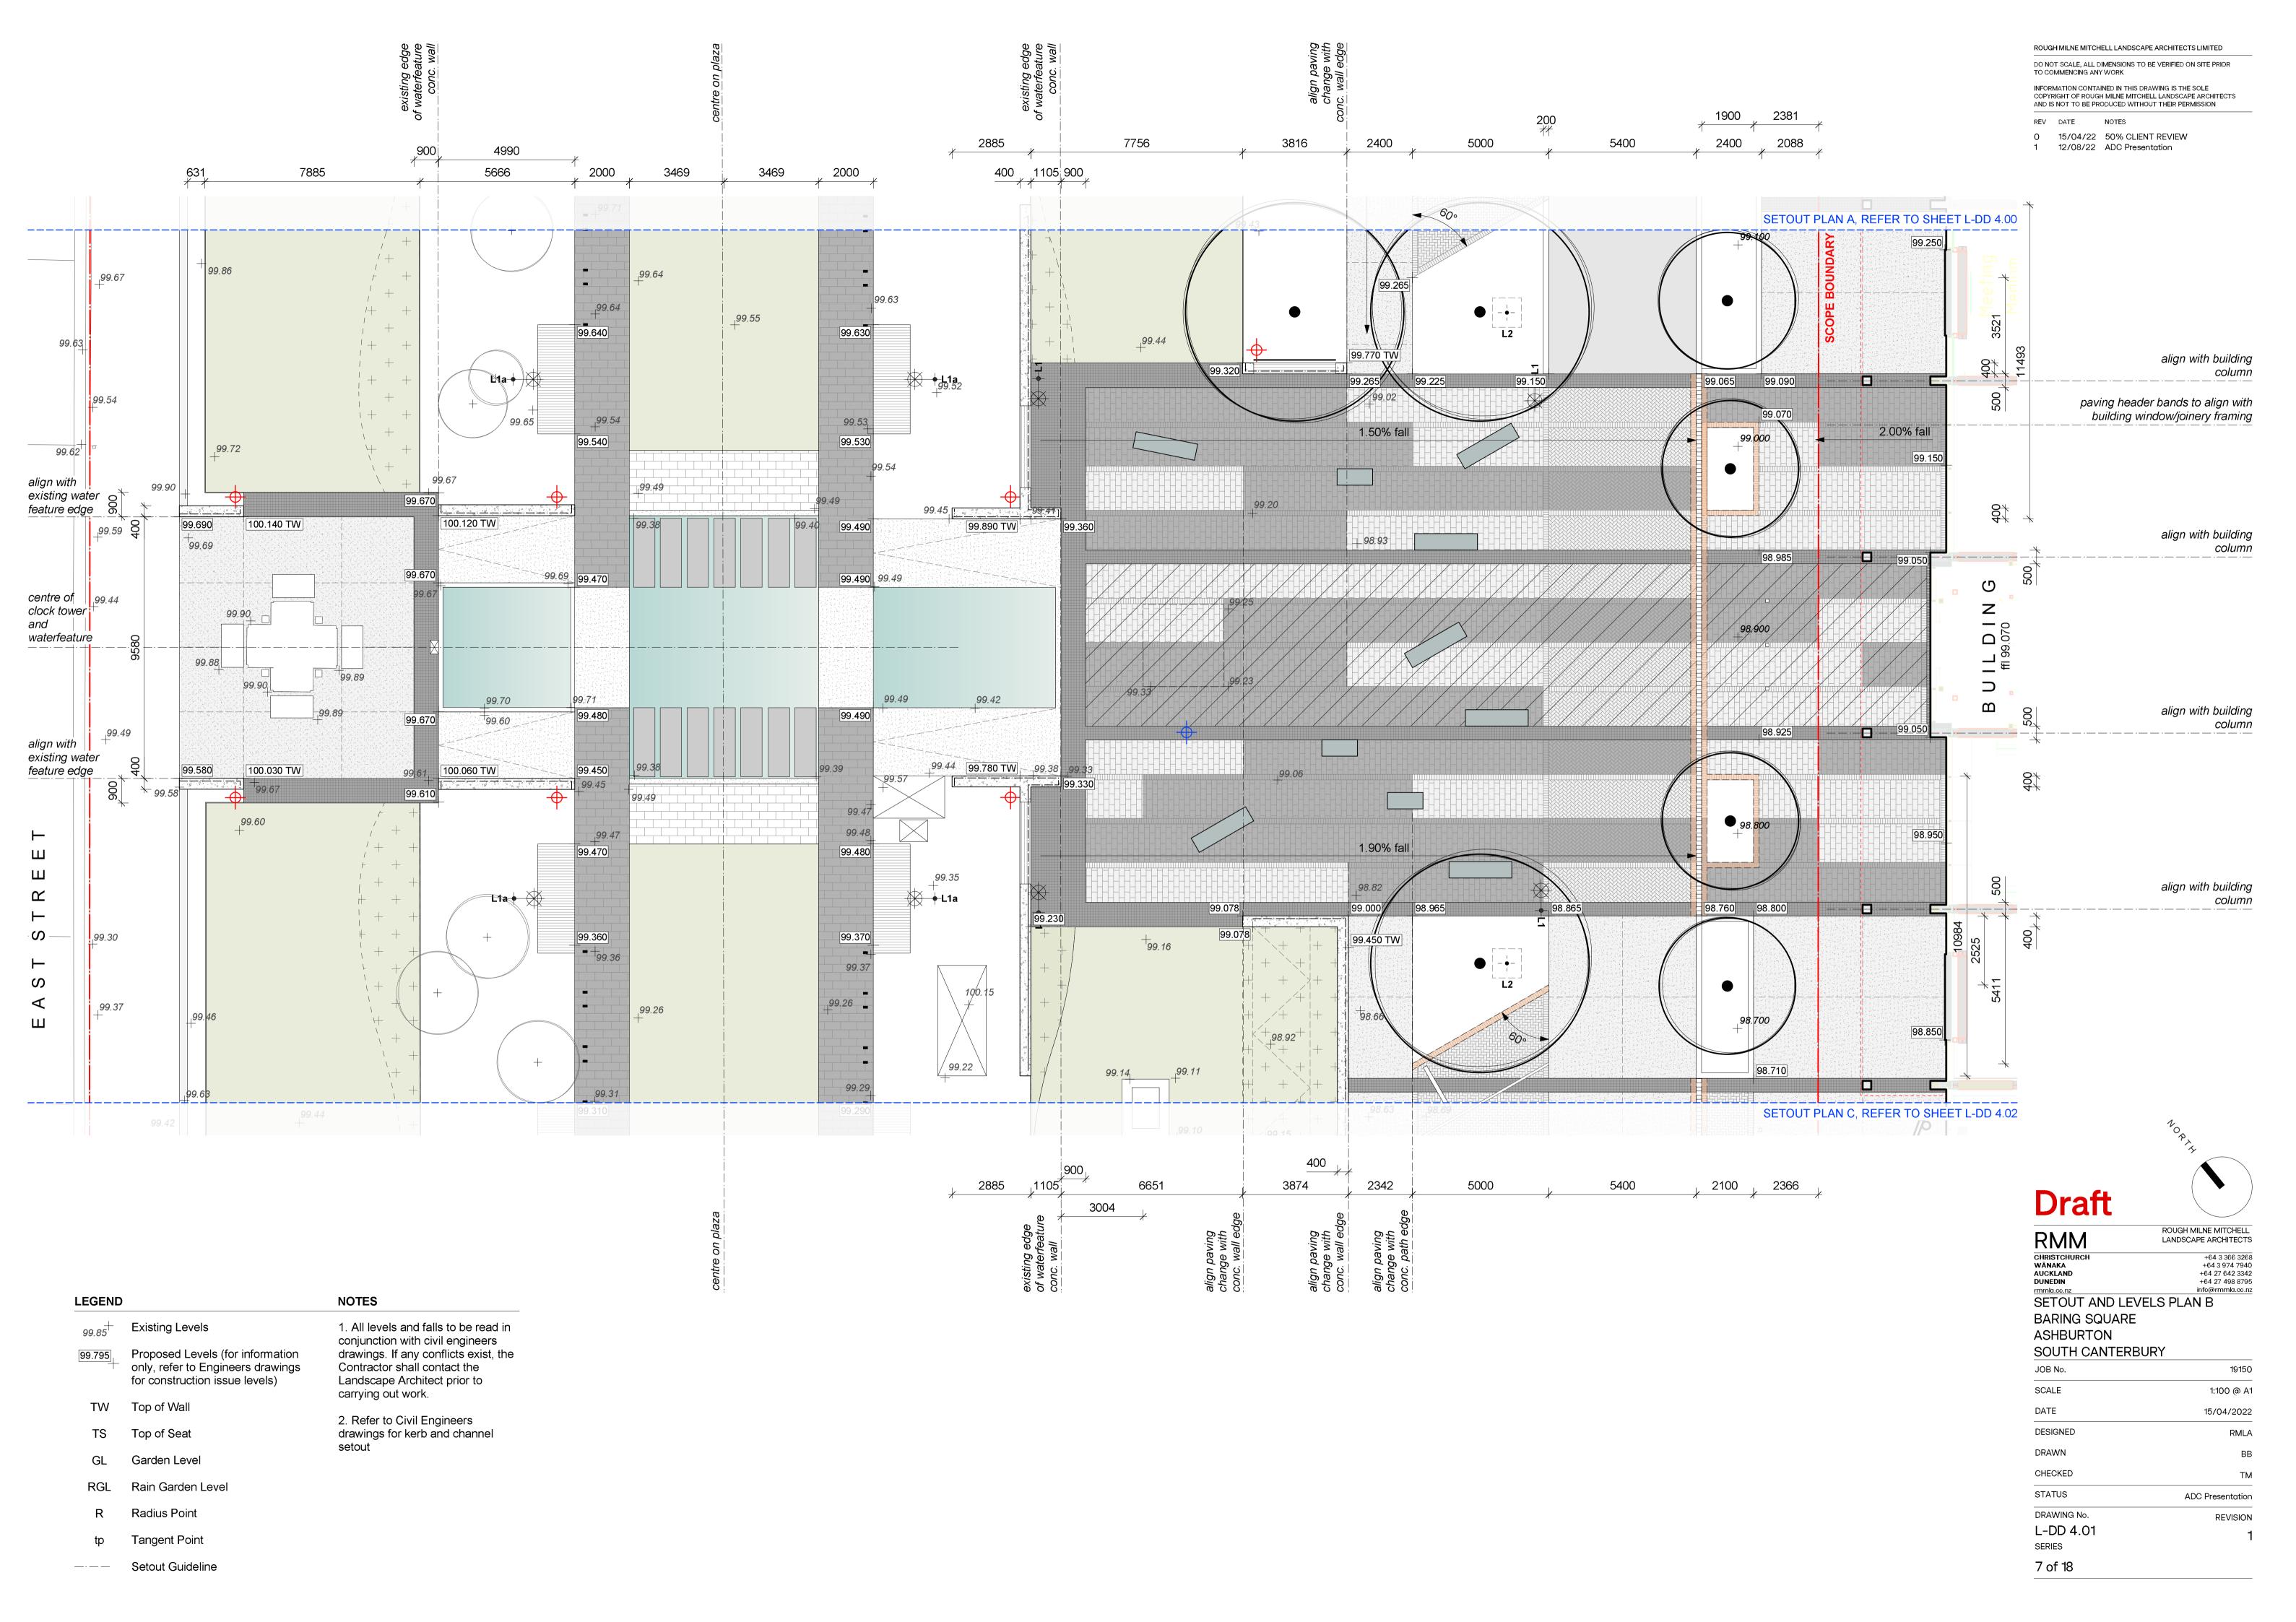

DC Presentation

**Draft** 

ROUGH MILNE MITCHELL LANDSCAPE ARCHITECTS RMM CHRISTCHURCH WĀNAKA AUCKLAND DUNEDIN +64 3 366 3268 +64 3 974 7940 +64 27 642 3342 +64 27 498 8795 info@rmmla.co.nz rmmla.co.nz **DEMOLITION PLAN** 

BARING SQUARE **ASHBURTON** SOUTH CANTERBURY

| JOB No.                      | 19150            |
|------------------------------|------------------|
| SCALE                        | 1:100 @ A1       |
| DATE                         | 15/04/2022       |
| DESIGNED                     | RMLA             |
| DRAWN                        | ВВ               |
| CHECKED                      | ТМ               |
| STATUS                       | ADC Presentation |
| DRAWING No. L-DD 2.00 SERIES | REVISION         |
| 2 of 18                      |                  |

















# **Overall Planting Scheme**





















# **Existing Perennial Gardens**

### **Scatter Perennials**



Coneflower Echinacea spp

# Matrix/Structure Planting - 50% of garden bed



Wind Grass Anemanthele lessoniana



NZ Sedge Carex comans 'Green'



Hard Tussock Festuca novae-zelandiae



RedTussock Chionochloa rubra



# Perennial Gardens - Sun

# Repeating Perennials



Russian Sage Perovskia atriplicifolia



Penstemon Penstemon spp



Shining Meadow Rue Thalictrum lucidum



Siberian Iris Iris sibirica 'Swans In Flight'

### **Scatter Perennials**



Coneflower Echinacea spp

# Matrix/Structure Planting - 50% of garden bed



Wind Grass Anemanthele lessoniana



NZ Sedge Carex comans 'Green'



Hard Tussock Festuca novae-zelandiae



RedTussock Chionochloa rubra