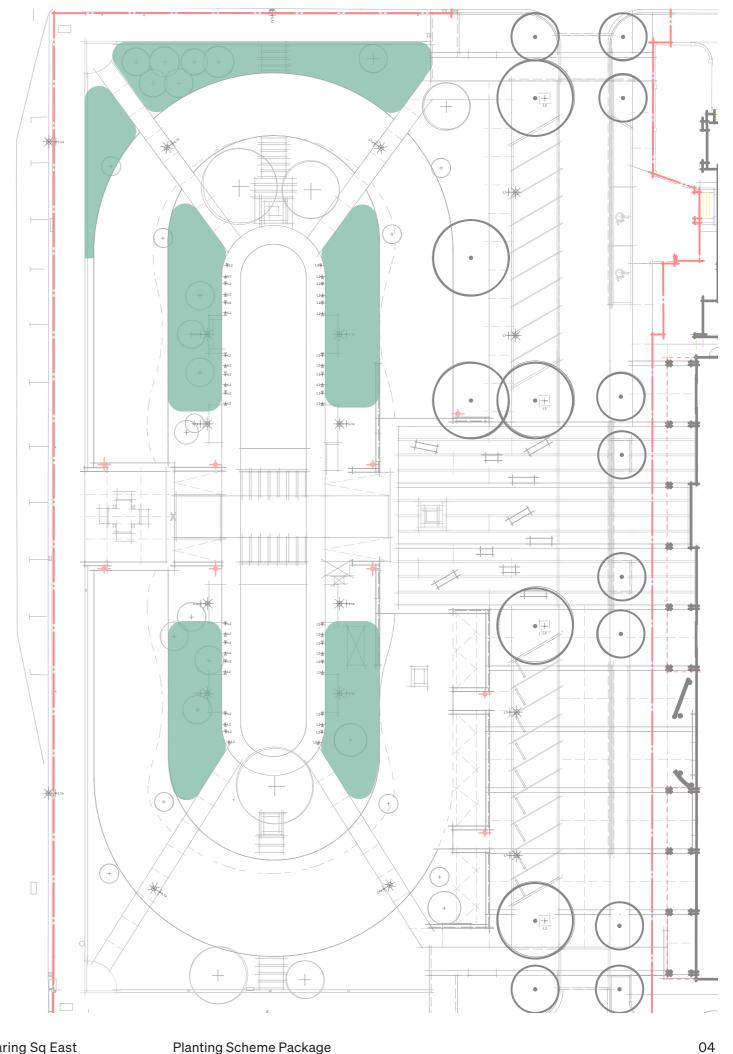

--------------|------------------|
| SCALE                        | 1:100 @ A1       |
| DATE                         | 15/04/2022       |
| DESIGNED                     | RMLA             |
| DRAWN                        | ВВ               |
| CHECKED                      | ТМ               |
| STATUS                       | ADC Presentation |
| DRAWING No. L-DD 2.00 SERIES | REVISION         |
| 2 of 18                      |                  |

















# **Overall Planting Scheme**





















# **Existing Perennial Gardens**

### **Scatter Perennials**



Coneflower Echinacea spp

# Matrix/Structure Planting - 50% of garden bed



Wind Grass Anemanthele lessoniana



NZ Sedge Carex comans 'Green'



Hard Tussock Festuca novae-zelandiae



RedTussock Chionochloa rubra



# Perennial Gardens - Sun

# Repeating Perennials



Russian Sage Perovskia atriplicifolia



Penstemon Penstemon spp



Shining Meadow Rue Thalictrum lucidum



Siberian Iris Iris sibirica 'Swans In Flight'

### **Scatter Perennials**



Coneflower Echinacea spp

# Matrix/Structure Planting - 50% of garden bed



Wind Grass Anemanthele lessoniana



NZ Sedge Carex comans 'Green'



Hard Tussock Festuca novae-zelandiae



RedTussock Chionochloa rubra



# **Perennial Gardens**



# Perennial Gardens - Shade

# **Repeating Perennials**







Japanese Anemone Anemone hupehensis



**Astilbe** Astilbe x crispa 'Perkeo'

### **Scatter Perennials**



Purpletop Vervain Verbena bonariensis

# Matrix/Structure Planting - 50% of garden bed



Wind Grass Anemanthele lessoniana



NZ Sedge Carex