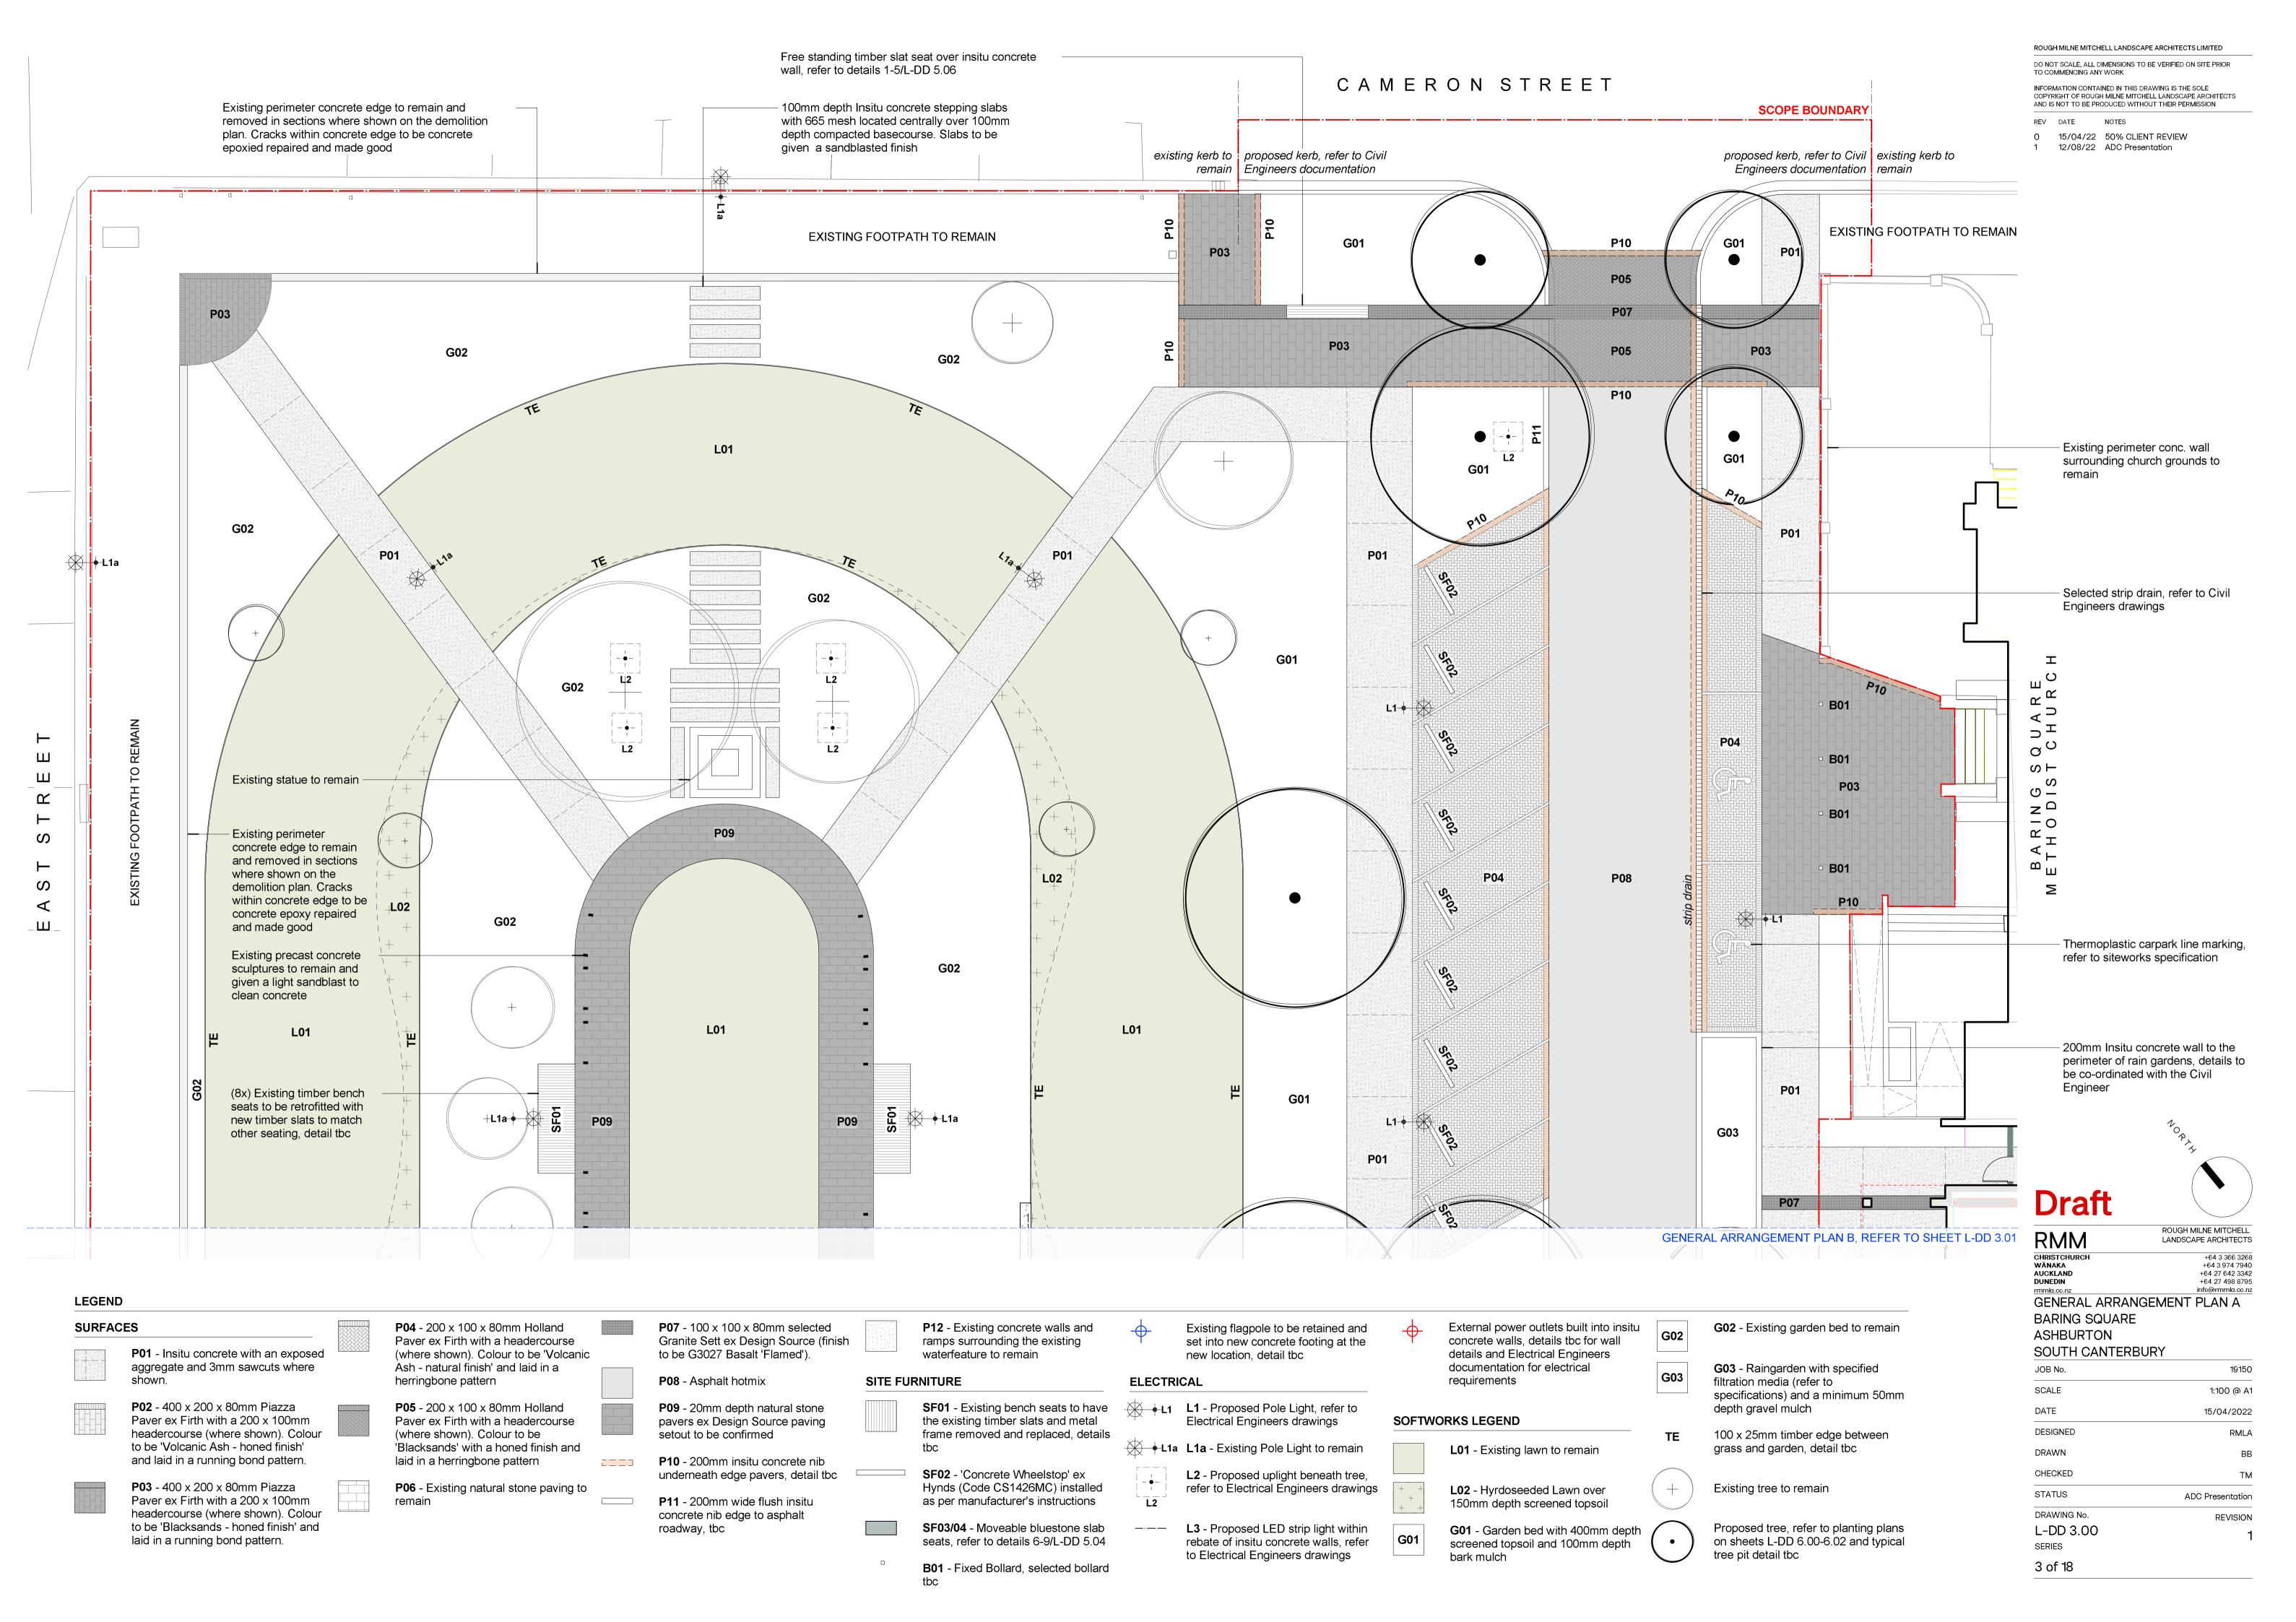

# 

rmmla.co.nz

Baring Square East - Ashburton ADC Presentation

ROUGH MILNE MITCHELL LANDSCAPE ARCHITECTS LIMITED

DO NOT SCALE, ALL DIMENSIONS TO BE VERIFIED ON SITE PRIOR TO COMMENCING ANY WORK

INFORMATION CONTAINED IN THIS DRAWING IS THE SOLE COPYRIGHT OF ROUGH MILNE MITCHELL LANDSCAPE ARCHITECTS AND IS NOT TO BE PRODUCED WITHOUT THEIR PERMISSION

REV DA

0 15/04/22 50% CLIENT REVIEW 1 12/08/22 ADC Presentation

 ROUGH MILNE MITCHELL LANDSCAPE ARCHITECTS

 CHRISTCHURCH
 +64 3 366 3268

 WĀNAKA
 +64 3 974 7940

 AUCKLAND
 +64 27 642 3342

 DUNEDIN
 +64 27 498 8795

 rmmla.co.nz
 info@rmmla.co.nz

REFERENCE PLAN
BARING SQUARE

# ASHBURTON SOUTH CANTERBU

1 of 18

| JOB No.     | 19150            |
|-------------|------------------|
|             | 10100            |
| SCALE       | 1:100 @ A1       |
| DATE        | 15/04/2022       |
| DESIGNED    | RMLA             |
| DRAWN       | ВВ               |
| CHECKED     | TM               |
| STATUS      | ADC Presentation |
| DRAWING No. | REVISION         |
| L-DD 1.00   | -                |