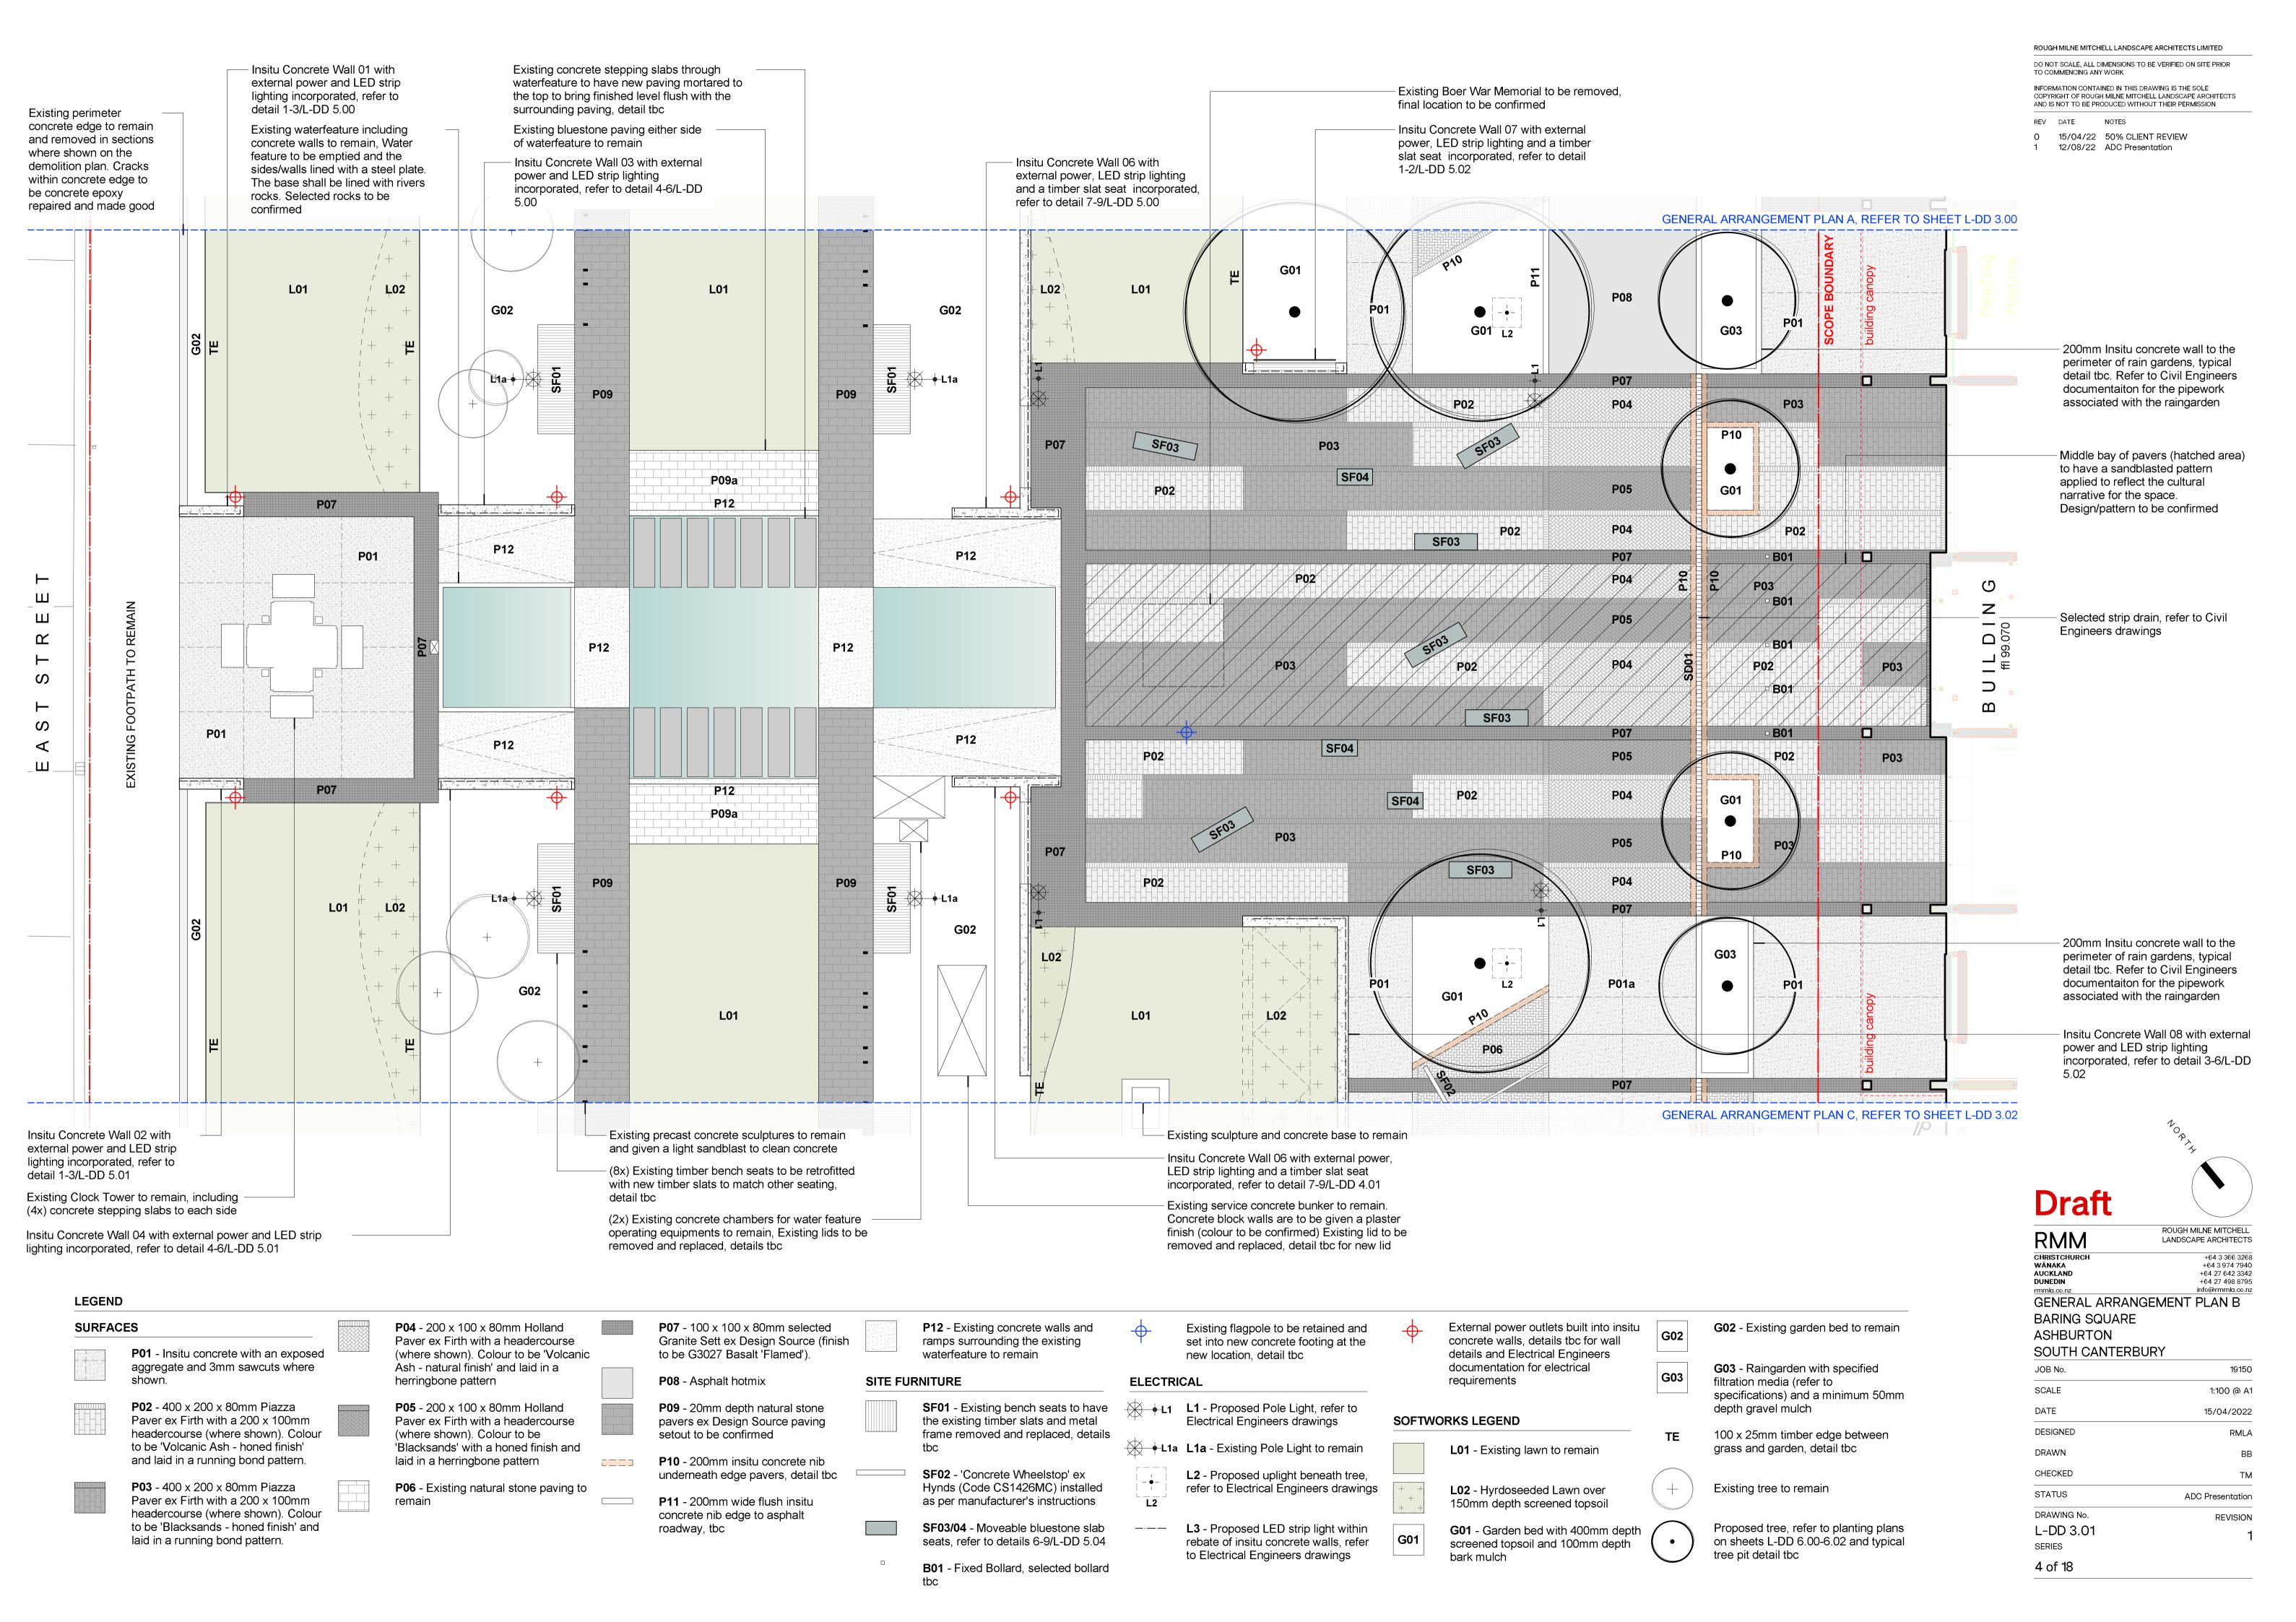

8/22 ADC Presentation

**Draft** 

ROUGH MILNE MITCHELL LANDSCAPE ARCHITECTS RMM CHRISTCHURCH WĀNAKA AUCKLAND DUNEDIN +64 3 366 3268 +64 3 974 7940 +64 27 642 3342 +64 27 498 8795 info@rmmla.co.nz rmmla.co.nz **DEMOLITION PLAN** 

BARING SQUARE **ASHBURTON** SOUTH CANTERBURY

| JOB No.                      | 19150            |
|------------------------------|------------------|
| SCALE                        | 1:100 @ A1       |
| DATE                         | 15/04/2022       |
| DESIGNED                     | RMLA             |
| DRAWN                        | ВВ               |
| CHECKED                      | ТМ               |
| STATUS                       | ADC Presentation |
| DRAWING No. L-DD 2.00 SERIES | REVISION         |
| 2 of 18                      |                  |

















# **Overall Planting Scheme**





















# **Existing Perennial Gardens**

### **Scatter Perennials**



Coneflower Echinacea spp

# Matrix/Structure Planting - 50% of garden bed



Wind Grass Anemanthele lessoniana



NZ Sedge Carex comans 'Green'



Hard Tussock Festuca novae-zelandiae



RedTussock Chionochloa rubra



# Perennial Gardens - Sun

# Repeating Perennials



Russian Sage Perovskia atriplicifolia



Penstemon Penstemon spp



Shining Meadow Rue Thalictrum lucidum



Siberian Iris Iris sibirica 'Swans In Flight'

### **Scatter Perennials**



Coneflower Echinacea spp

# Matrix/Structure Planting - 50% of garden bed



Wind Grass Anemanthele lessoniana



NZ Sedge Carex comans 'Green'



Hard Tussock Festuca novae-zelandiae



RedTussock Chionochloa rub