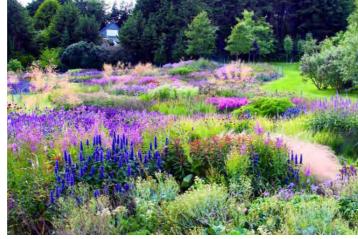

# Perennial Gardens - Sun

# Repeating Perennials

Russian Sage Perovskia atriplicifolia

Penstemon Penstemon spp

Shining Meadow Rue Thalictrum lucidum

Siberian Iris Iris sibirica 'Swans In Flight'

### **Scatter Perennials**

Coneflower Echinacea spp

# Matrix/Structure Planting - 50% of garden bed

Wind Grass Anemanthele lessoniana

NZ Sedge Carex comans 'Green'

Hard Tussock Festuca novae-zelandiae

RedTussock Chionochloa rubra