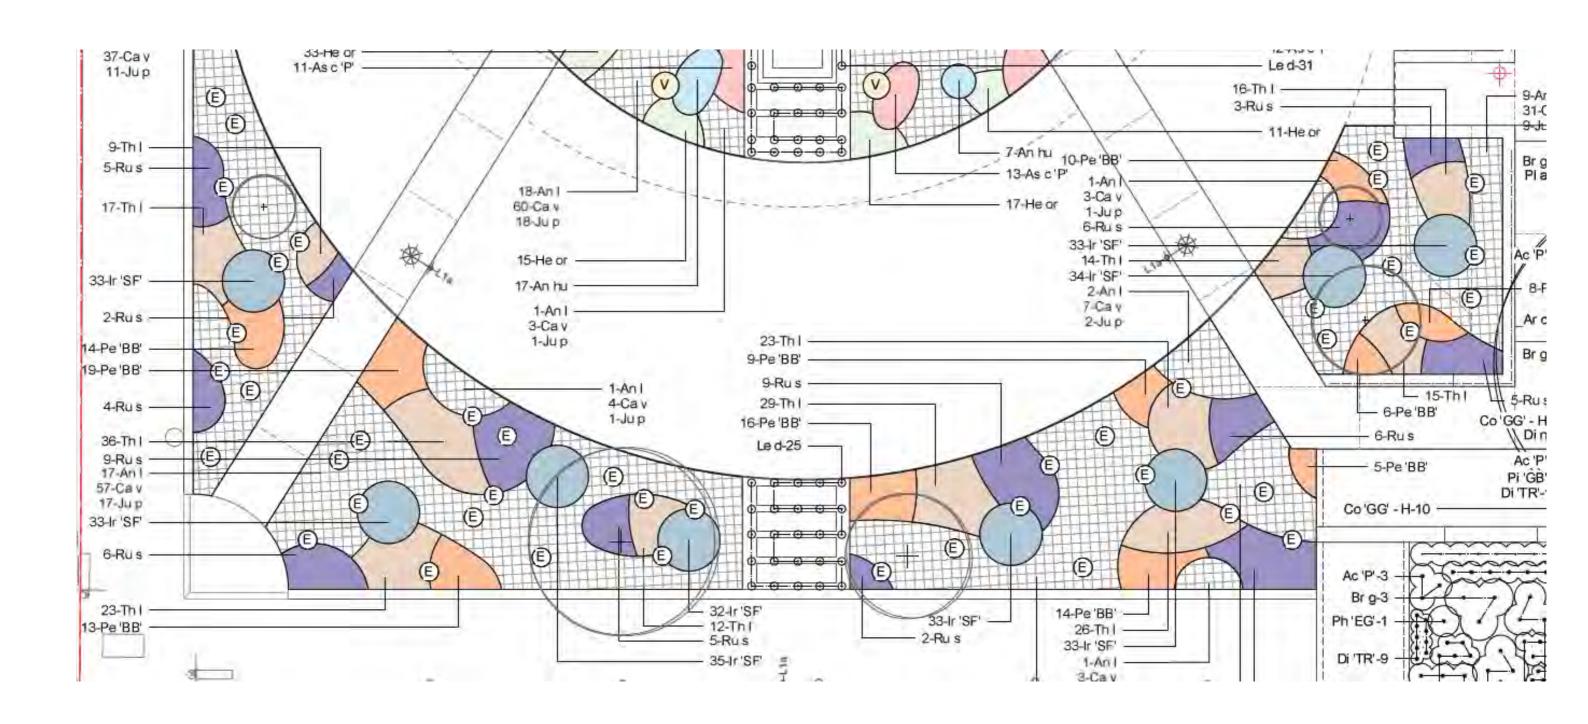

# **Existing Perennial Gardens**

### **Scatter Perennials**

Coneflower Echinacea spp

# Matrix/Structure Planting - 50% of garden bed

Wind Grass Anemanthele lessoniana

NZ Sedge Carex comans 'Green'

Hard Tussock Festuca novae-zelandiae

RedTussock Chionochloa rubra

# Perennial Gardens - Sun

# Repeating Perennials

Russian Sage Perovskia atriplicifolia

Penstemon Penstemon spp

Shining Meadow Rue Thalictrum lucidum

Siberian Iris Iris sibirica 'Swans In Flight'