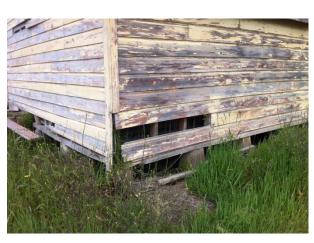

## **Shearing Shed**

Location

Address: 1034 Lower Beach Road, Ashburton Co-ordinates: Northing 5678429, Easting 2404631

Legal Description: Lot 2 DP 39648 (CT CB18K/390), Canterbury Land District

Owner: Longbeach Estate Ltd.

Purpose

Current Use: Shearing Shed
Original/Past Uses: Shearing Shed

Heritage Significance and Category

**Heritage Significance:** Group significance with other Estate buildings

Heritage NZ: Not registered