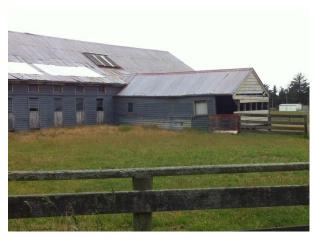

## **Shearing Shed**

Location

Address: 1034 Lower Beach Road, Ashburton Co-ordinates: Northing 5678429, Easting 2404631

Legal Description: Lot 2 DP 39648 (CT CB18K/390), Canterbury Land District

Owner: Longbeach Estate Ltd.