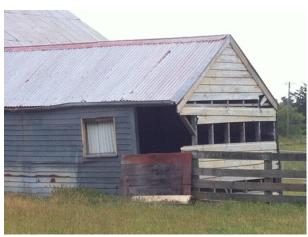

## **Shearing Shed**

Location

Address: 1034 Lower Beach Road, Ashburton Co-ordinates: Northing 5678429, Easting 2404631

Legal Description: Lot 2 DP 39648 (CT CB18K/390), Canterbury Land District

Owner: Longbeach Estate Ltd.

Purpose

Current Use: Shearing Shed
Original/Past Uses: Shearing Shed

Heritage Significance and Category

**Heritage Significance:** Group significance with other Estate buildings

Heritage NZ: Not registered