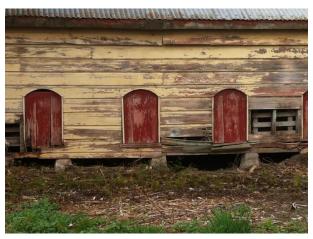

## **Shearing Shed**

Location

Address: 1034 Lower Beach Road, Ashburton Co-ordinates: Northing 5678429, Easting 2404631

Legal Description: Lot 2 DP 39648 (CT CB18K/390), Canterbury Land District

Owner: Longbeach Estate Ltd.

Purpose

Current Use: Shearing Shed
Original/Past Uses: Shearing Shed

Heritage Significance and Category

**Heritage Significance:** Group significance with other Estate buildings

Heritage NZ: Not registered