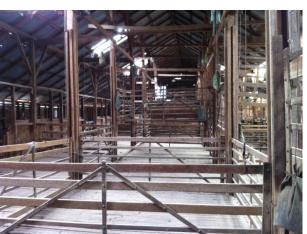

## **Shearing Shed**

Location

Address: 1034 Lower Beach Road, Ashburton Co-ordinates: Northing 5678429, Easting 2404631

Legal Description: Lot 2 DP 39648 (CT CB18K/390), Canterbury Land District

Owner: Longbeach Estate Ltd.

Purpose

Current Use: Shearing Shed
Original/Past Uses: Shearing Shed

Heritage Significance and Category

**Heritage Significance:** Group significance with other Estate buildings

Heritage NZ: Not registered