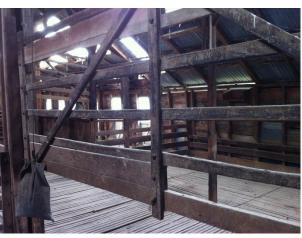

## **Shearing Shed**

Location

Address: 1034 Lower Beach Road, Ashburton Co-ordinates: Northing 5678429, Easting 2404631

Legal Description: Lot 2 DP 39648 (CT CB18K/390), Canterbury Land District

Owner: Longbeach Estate Ltd.

Purpose

Current Use: Shearing Shed
Original/Past Uses: Shearing Shed

Heritage Significance and Category

**Heritage Significance:** Group significance with other Estate buildings

Heritage NZ: Not registered