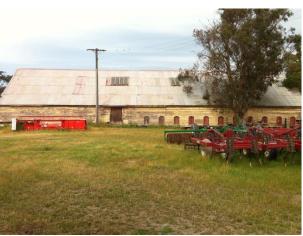

## **Shearing Shed**

Location

Address: 1034 Lower Beach Road, Ashburton Co-ordinates: Northing 5678429, Easting 2404631

Legal Description: Lot 2 DP 39648 (CT CB18K/390), Canterbury Land District

Owner: Longbeach Estate Ltd.

Purpose

Current Use: Shearing Shed
Original/Past Uses: Shearing Shed

Heritage Significance and Category

**Heritage Significance:** Group significance with other Estate buildings

Heritage NZ: Not registered