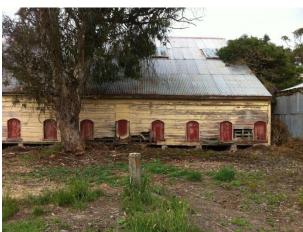

## **Shearing Shed**

Location

Address: 1034 Lower Beach Road, Ashburton Co-ordinates: Northing 5678429, Easting 2404631

Legal Description: Lot 2 DP 39648 (CT CB18K/390), Canterbury Land District

Owner: Longbeach Estate Ltd.

Purpose

Current Use: Shearing Shed
Original/Past Uses: Shearing Shed

Heritage Significance and Category

**Heritage Significance:** Group significance with other Estate buildings

Heritage NZ: Not registered