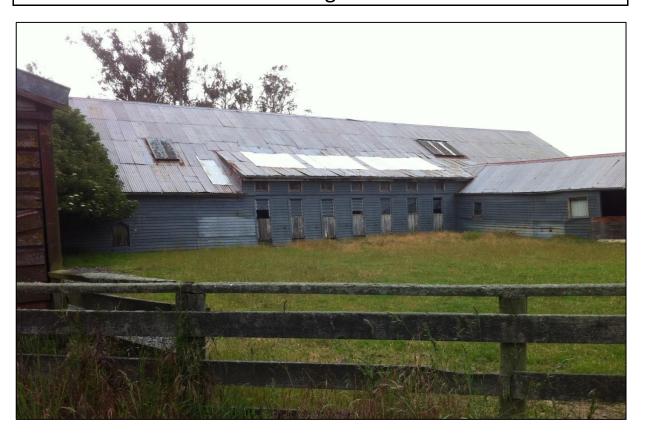

## **Shearing Shed**

Location

Address: 1034 Lower Beach Road, Ashburton Co-ordinates: Northing 5678429, Easting 2404631

Legal Description: Lot 2 DP 39648 (CT CB18K/390), Canterbury Land District

Owner: Longbeach Estate Ltd.

Purpose

Current Use: Shearing Shed
Original/Past Uses: Shearing Shed

Heritage Significance and Category

**Heritage Significance:** Group significance with other Estate buildings

Heritage NZ: Not registered