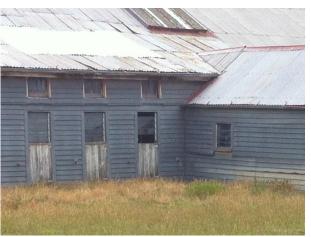

## **Shearing Shed**

Location

Address: 1034 Lower Beach Road, Ashburton Co-ordinates: Northing 5678429, Easting 2404631

Legal Description: Lot 2 DP 39648 (CT CB18K/390), Canterbury Land District

Owner: Longbeach Estate Ltd.

Purpose

Current Use: Shearing Shed
Original/Past Uses: Shearing Shed

Heritage Significance and Category

**Heritage Significance:** Group significance with other Estate buildings

Heritage NZ: Not registered