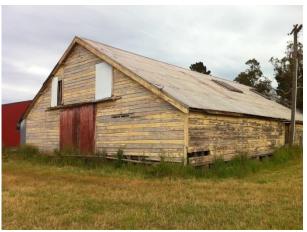

## **Shearing Shed**

Location

Address: 1034 Lower Beach Road, Ashburton Co-ordinates: Northing 5678429, Easting 2404631

Legal Description: Lot 2 DP 39648 (CT CB18K/390), Canterbury Land District

Owner: Longbeach Estate Ltd.

Purpose

Current Use: Shearing Shed
Original/Past Uses: Shearing Shed

Heritage Significance and Category

**Heritage Significance:** Group significance with other Estate buildings

Heritage NZ: Not registered