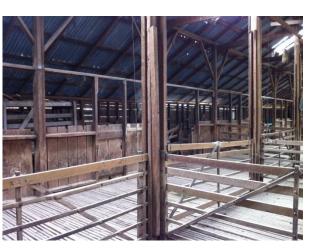

## **Shearing Shed**

Location

Address: 1034 Lower Beach Road, Ashburton Co-ordinates: Northing 5678429, Easting 2404631

Legal Description: Lot 2 DP 39648 (CT CB18K/390), Canterbury Land District

Owner: Longbeach Estate Ltd.

Purpose

Current Use: Shearing Shed
Original/Past Uses: Shearing Shed

Heritage Significance and Category

**Heritage Significance:** Group significance with other Estate buildings

Heritage NZ: Not registered