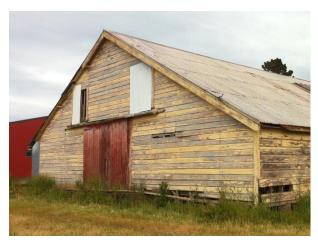

## **Shearing Shed**

Location

Address: 1034 Lower Beach Road, Ashburton Co-ordinates: Northing 5678429, Easting 2404631

Legal Description: Lot 2 DP 39648 (CT CB18K/390), Canterbury Land District

Owner: Longbeach Estate Ltd.

Purpose

Current Use: Shearing Shed
Original/Past Uses: Shearing Shed

Heritage Significance and Category

**Heritage Significance:** Group significance with other Estate buildings

Heritage NZ: Not registered