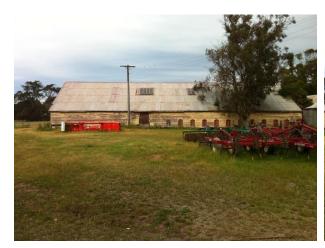

## **Shearing Shed**

Location

Address: 1034 Lower Beach Road, Ashburton Co-ordinates: Northing 5678429, Easting 2404631

Legal Description: Lot 2 DP 39648 (CT CB18K/390), Canterbury Land District

Owner: Longbeach Estate Ltd.

Purpose

Current Use: Shearing Shed
Original/Past Uses: Shearing Shed

Heritage Significance and Category

**Heritage Significance:** Group significance with other Estate buildings

Heritage NZ: Not registered