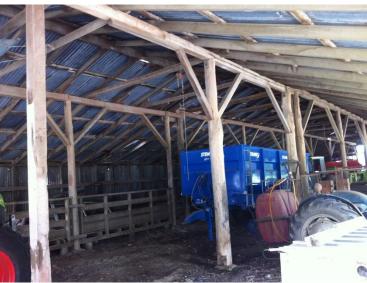

## Implement Shed

Location

Address: 1034 Lower Beach Road, Ashburton Co-ordinates: Northing 5678454, Easting 2404595

**Legal Description:** Lot 2 DP 39648 (CT CB18K/390), Canterbury Land District

Owner: Longbeach Estate Ltd.

| Purpose                             |                               |  |
|-------------------------------------|-------------------------------|--|
| Current Use:<br>Original/Past Uses: | Implement Shed Implement Shed |  |