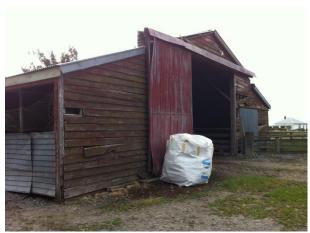

## Implement Shed

Location

Address: 1034 Lower Beach Road, Ashburton Co-ordinates: Northing 5678454, Easting 2404595

**Legal Description:** Lot 2 DP 39648 (CT CB18K/390), Canterbury Land District

Owner: Longbeach Estate Ltd.

| Purpose                             |                               |  |
|-------------------------------------|-------------------------------|--|
| Current Use:<br>Original/Past Uses: | Implement Shed Implement Shed |  |