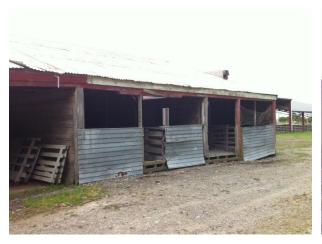

## Implement Shed

Location

Address: 1034 Lower Beach Road, Ashburton Co-ordinates: Northing 5678454, Easting 2404595

**Legal Description:** Lot 2 DP 39648 (CT CB18K/390), Canterbury Land District

Owner: Longbeach Estate Ltd.

| Purpose                             |                               |  |
|-------------------------------------|-------------------------------|--|
| Current Use:<br>Original/Past Uses: | Implement Shed Implement Shed |  |