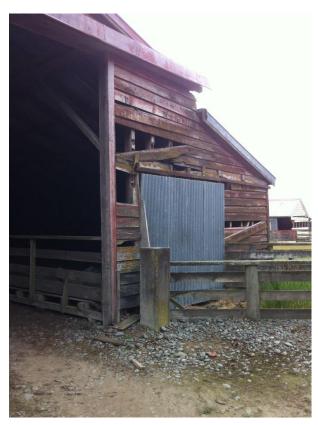

## Implement Shed

Location

Address: 1034 Lower Beach Road, Ashburton Co-ordinates: Northing 5678454, Easting 2404595

**Legal Description:** Lot 2 DP 39648 (CT CB18K/390), Canterbury Land District

Owner: Longbeach Estate Ltd.

| Purpose                             |                               |  |
|-------------------------------------|-------------------------------|--|
| Current Use:<br>Original/Past Uses: | Implement Shed Implement Shed |  |