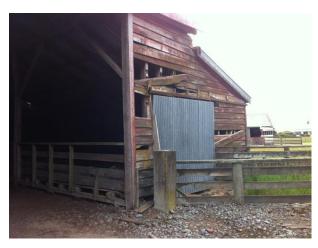

## Implement Shed

Location

Address: 1034 Lower Beach Road, Ashburton Co-ordinates: Northing 5678454, Easting 2404595

**Legal Description:** Lot 2 DP 39648 (CT CB18K/390), Canterbury Land District

Owner: Longbeach Estate Ltd.

| Purpose                             |                               |  |
|-------------------------------------|-------------------------------|--|
| Current Use:<br>Original/Past Uses: | Implement Shed Implement Shed |  |