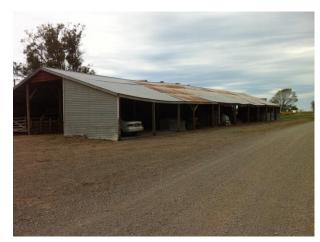

## Implement Shed

Location

Address: 1034 Lower Beach Road, Ashburton Co-ordinates: Northing 5678454, Easting 2404595

**Legal Description:** Lot 2 DP 39648 (CT CB18K/390), Canterbury Land District

Owner: Longbeach Estate Ltd.

| Purpose                             |                               |  |
|-------------------------------------|-------------------------------|--|
| Current Use:<br>Original/Past Uses: | Implement Shed Implement Shed |  |