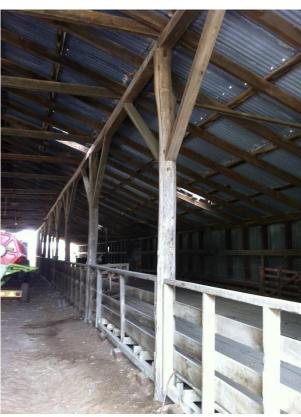

## Implement Shed

Location

Address: 1034 Lower Beach Road, Ashburton Co-ordinates: Northing 5678454, Easting 2404595

**Legal Description:** Lot 2 DP 39648 (CT CB18K/390), Canterbury Land District

Owner: Longbeach Estate Ltd.

| Purpose                             |                               |  |
|-------------------------------------|-------------------------------|--|
| Current Use:<br>Original/Past Uses: | Implement Shed Implement Shed |  |