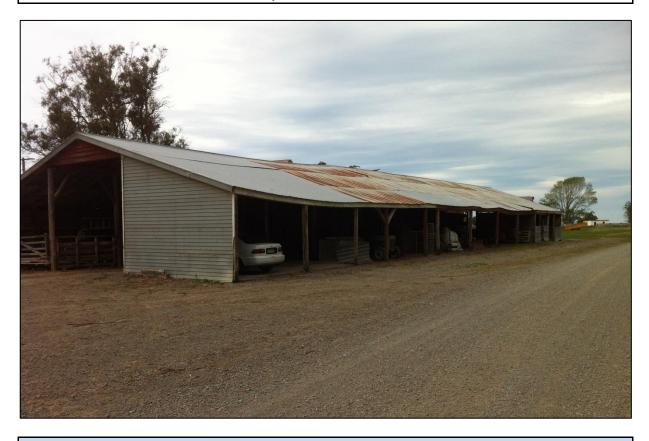

## Implement Shed

Location

Address: 1034 Lower Beach Road, Ashburton Co-ordinates: Northing 5678454, Easting 2404595

**Legal Description:** Lot 2 DP 39648 (CT CB18K/390), Canterbury Land District

Owner: Longbeach Estate Ltd.

| Purpose                             |                               |  |
|-------------------------------------|-------------------------------|--|
| Current Use:<br>Original/Past Uses: | Implement Shed Implement Shed |  |