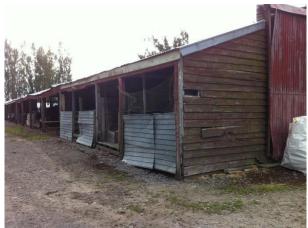

## Implement Shed

Location

Address: 1034 Lower Beach Road, Ashburton Co-ordinates: Northing 5678454, Easting 2404595

**Legal Description:** Lot 2 DP 39648 (CT CB18K/390), Canterbury Land District

Owner: Longbeach Estate Ltd.

| Purpose                             |                               |  |
|-------------------------------------|-------------------------------|--|
| Current Use:<br>Original/Past Uses: | Implement Shed Implement Shed |  |