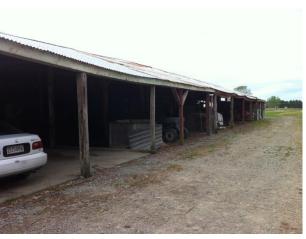

## Implement Shed

Location

Address: 1034 Lower Beach Road, Ashburton Co-ordinates: Northing 5678454, Easting 2404595

**Legal Description:** Lot 2 DP 39648 (CT CB18K/390), Canterbury Land District

Owner: Longbeach Estate Ltd.

| Purpose                             |                               |  |
|-------------------------------------|-------------------------------|--|
| Current Use:<br>Original/Past Uses: | Implement Shed Implement Shed |  |