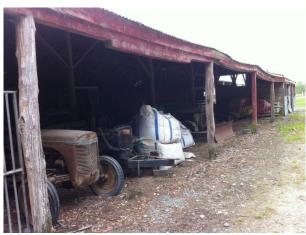

## Implement Shed

Location

Address: 1034 Lower Beach Road, Ashburton Co-ordinates: Northing 5678454, Easting 2404595

**Legal Description:** Lot 2 DP 39648 (CT CB18K/390), Canterbury Land District

Owner: Longbeach Estate Ltd.

| Purpose                             |                               |  |
|-------------------------------------|-------------------------------|--|
| Current Use:<br>Original/Past Uses: | Implement Shed Implement Shed |  |