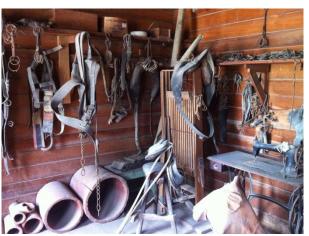

Current Use: Storage/ saddlery museum
Original/Past Uses: Saddlery

| Heritage Significance and Category                      |                                                                                                                                    |  |
|---------------------------------------------------------|------------------------------------------------------------------------------------------------------------------------------------|--|
| Heritage Significance:<br>Heritage NZ:<br>Ashburton DC: | Group significance with other Estate buildings Not registered Not categorised but identified within Longbeach Estate Heritage Site |  |