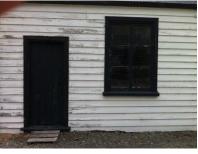

## Saddlery

Location

Address: 1034 Lower Beach Road, Ashburton Co-ordinates: Northing 5678464, Easting 2404634

**Legal Description:** Lot 2 DP 39648 (CT CB18K/390), Canterbury Land District

Owner: Longbeach Estate Ltd.

Current Use: Storage/ saddlery museum
Original/Past Uses: Saddlery

| Heritage Significance and Category                      |                                                                                                                                    |  |
|---------------------------------------------------------|------------------------------------------------------------------------------------------------------------------------------------|--|
| Heritage Significance:<br>Heritage NZ:<br>Ashburton DC: | Group significance with other Estate buildings Not registered Not categorised but identified within Longbeach Estate Heritage Site |  |