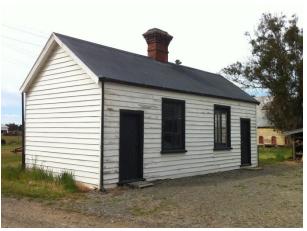

## Saddlery

Location

Address: 1034 Lower Beach Road, Ashburton Co-ordinates: Northing 5678464, Easting 2404634

**Legal Description:** Lot 2 DP 39648 (CT CB18K/390), Canterbury Land District

Owner: Longbeach Estate Ltd.

Current Use: Storage/ saddlery museum
Original/Past Uses: Saddlery

| Heritage Significance and Category                      |                                                                                                                                    |  |
|---------------------------------------------------------|------------------------------------------------------------------------------------------------------------------------------------|--|
| Heritage Significance:<br>Heritage NZ:<br>Ashburton DC: | Group significance with other Estate buildings Not registered Not categorised but identified within Longbeach Estate Heritage Site |  |