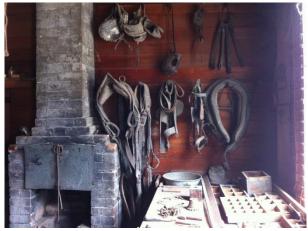

Current Use: Storage/ saddlery museum
Original/Past Uses: Saddlery

| Heritage Significance and Category                      |                                                                                                                                    |  |
|---------------------------------------------------------|------------------------------------------------------------------------------------------------------------------------------------|--|
| Heritage Significance:<br>Heritage NZ:<br>Ashburton DC: | Group significance with other Estate buildings Not registered Not categorised but identified within Longbeach Estate Heritage Site |  |