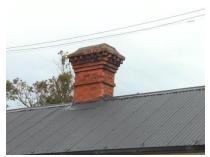

## Saddlery

Location

Address: 1034 Lower Beach Road, Ashburton Co-ordinates: Northing 5678464, Easting 2404634

**Legal Description:** Lot 2 DP 39648 (CT CB18K/390), Canterbury Land District

Owner: Longbeach Estate Ltd.

Current Use: Storage/ saddlery museum
Original/Past Uses: Saddlery

| Heritage Significance and Category                      |                                                                                                                                    |  |
|---------------------------------------------------------|------------------------------------------------------------------------------------------------------------------------------------|--|
| Heritage Significance:<br>Heritage NZ:<br>Ashburton DC: | Group significance with other Estate buildings Not registered Not categorised but identified within Longbeach Estate Heritage Site |  |