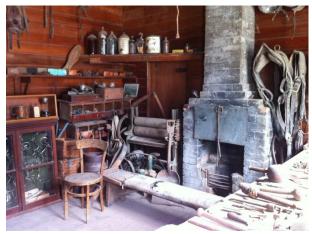

Current Use: Storage/ saddlery museum
Original/Past Uses: Saddlery

| Heritage Significance and Category                      |                                                                                                                                    |  |
|---------------------------------------------------------|------------------------------------------------------------------------------------------------------------------------------------|--|
| Heritage Significance:<br>Heritage NZ:<br>Ashburton DC: | Group significance with other Estate buildings Not registered Not categorised but identified within Longbeach Estate Heritage Site |  |