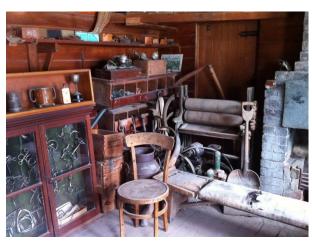

Current Use: Storage/ saddlery museum
Original/Past Uses: Saddlery

| Heritage Significance and Category                      |                                                                                                                                    |  |
|---------------------------------------------------------|------------------------------------------------------------------------------------------------------------------------------------|--|
| Heritage Significance:<br>Heritage NZ:<br>Ashburton DC: | Group significance with other Estate buildings Not registered Not categorised but identified within Longbeach Estate Heritage Site |  |