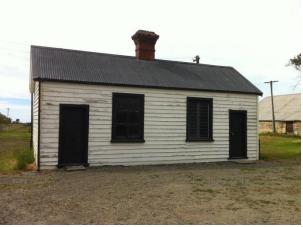

## Saddlery

Location

Address: 1034 Lower Beach Road, Ashburton Co-ordinates: Northing 5678464, Easting 2404634

**Legal Description:** Lot 2 DP 39648 (CT CB18K/390), Canterbury Land District

Owner: Longbeach Estate Ltd.

Current Use: Storage/ saddlery museum
Original/Past Uses: Saddlery

| Heritage Significance and Category                      |                                                                                                                                    |  |
|---------------------------------------------------------|------------------------------------------------------------------------------------------------------------------------------------|--|
| Heritage Significance:<br>Heritage NZ:<br>Ashburton DC: | Group significance with other Estate buildings Not registered Not categorised but identified within Longbeach Estate Heritage Site |  |