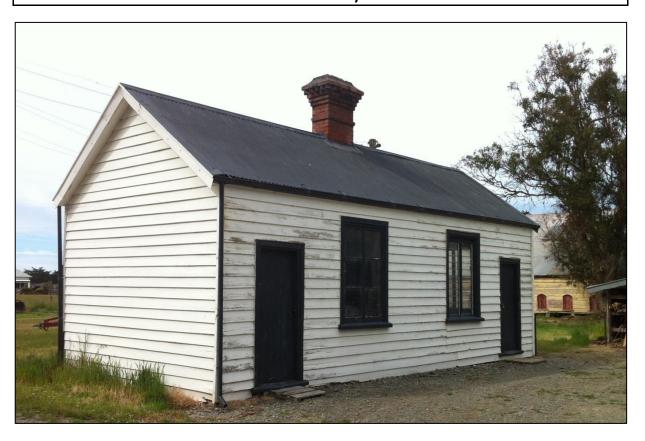

## Saddlery

Location

Address: 1034 Lower Beach Road, Ashburton Co-ordinates: Northing 5678464, Easting 2404634

**Legal Description:** Lot 2 DP 39648 (CT CB18K/390), Canterbury Land District

Owner: Longbeach Estate Ltd.

Current Use: Storage/ saddlery museum
Original/Past Uses: Saddlery

| Heritage Significance and Category                      |                                                                                                                                    |  |
|---------------------------------------------------------|------------------------------------------------------------------------------------------------------------------------------------|--|
| Heritage Significance:<br>Heritage NZ:<br>Ashburton DC: | Group significance with other Estate buildings Not registered Not categorised but identified within Longbeach Estate Heritage Site |  |