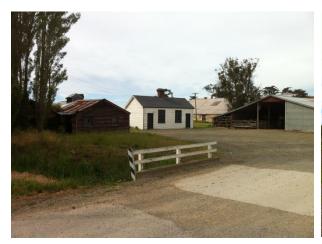

## Saddlery

Location

Address: 1034 Lower Beach Road, Ashburton Co-ordinates: Northing 5678464, Easting 2404634

**Legal Description:** Lot 2 DP 39648 (CT CB18K/390), Canterbury Land District

Owner: Longbeach Estate Ltd.

Current Use: Storage/ saddlery museum
Original/Past Uses: Saddlery

| Heritage Significance and Category                      |                                                                                                                                    |  |
|---------------------------------------------------------|------------------------------------------------------------------------------------------------------------------------------------|--|
| Heritage Significance:<br>Heritage NZ:<br>Ashburton DC: | Group significance with other Estate buildings Not registered Not categorised but identified within Longbeach Estate Heritage Site |  |