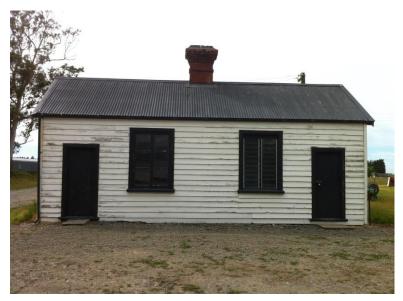

## Saddlery

Location

Address: 1034 Lower Beach Road, Ashburton Co-ordinates: Northing 5678464, Easting 2404634

**Legal Description:** Lot 2 DP 39648 (CT CB18K/390), Canterbury Land District

Owner: Longbeach Estate Ltd.

Current Use: Storage/ saddlery museum
Original/Past Uses: Saddlery

| Heritage Significance and Category                      |                                                                                                                                    |  |
|---------------------------------------------------------|------------------------------------------------------------------------------------------------------------------------------------|--|
| Heritage Significance:<br>Heritage NZ:<br>Ashburton DC: | Group significance with other Estate buildings Not registered Not categorised but identified within Longbeach Estate Heritage Site |  |