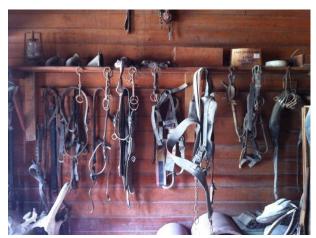

Current Use: Storage/ saddlery museum
Original/Past Uses: Saddlery

| Heritage Significance and Category                      |                                                                                                                                    |  |
|---------------------------------------------------------|------------------------------------------------------------------------------------------------------------------------------------|--|
| Heritage Significance:<br>Heritage NZ:<br>Ashburton DC: | Group significance with other Estate buildings Not registered Not categorised but identified within Longbeach Estate Heritage Site |  |