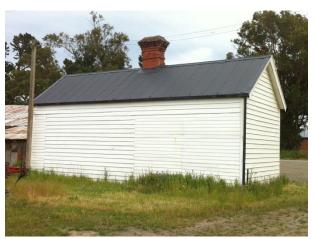

## Saddlery

Location

Address: 1034 Lower Beach Road, Ashburton Co-ordinates: Northing 5678464, Easting 2404634

**Legal Description:** Lot 2 DP 39648 (CT CB18K/390), Canterbury Land District

Owner: Longbeach Estate Ltd.

Current Use: Storage/ saddlery museum
Original/Past Uses: Saddlery

| Heritage Significance and Category                      |                                                                                                                                    |  |
|---------------------------------------------------------|------------------------------------------------------------------------------------------------------------------------------------|--|
| Heritage Significance:<br>Heritage NZ:<br>Ashburton DC: | Group significance with other Estate buildings Not registered Not categorised but identified within Longbeach Estate Heritage Site |  |