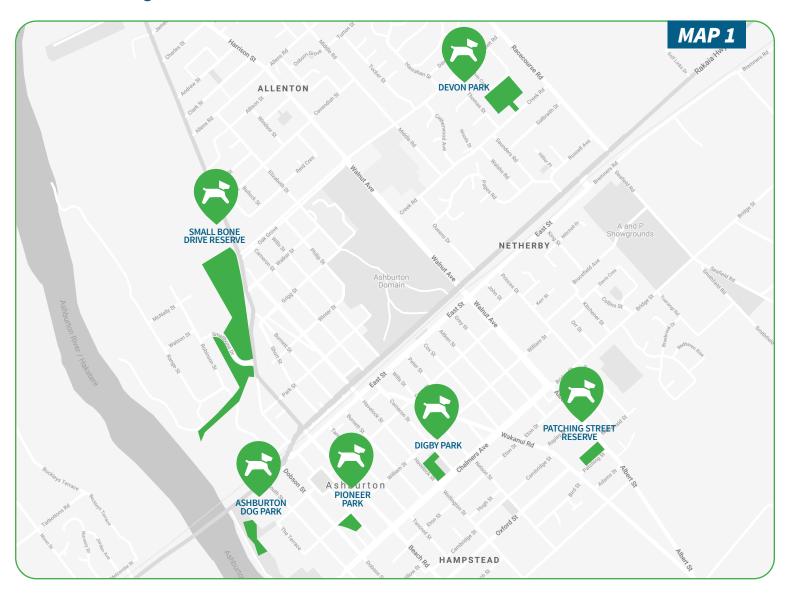

# Dog exercise areas "Unleashed":

**Map 1** - Ashburton Dog Exercise Areas

- Ashburton Dog Park
- Devon Park
- Digby Park
- Patching Street Reserve
- Pioneer Park
- Smallbone Drive Reserve

Map 2 - Argyle Park Exercise Areas

#### Argyle Park Exercise Areas