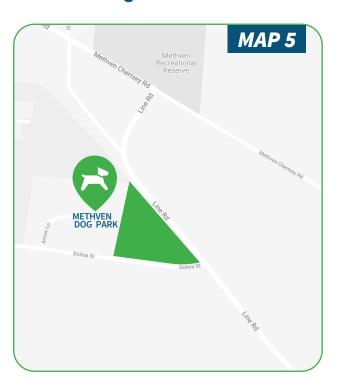

Map 3 - Company Road Dog Exercise Area

**Map 4** – Tinwald Dog Exercise Areas

- The Green
- George Glassey Park

**Map 5** – Methven Dog Park

#### Methven Dog Park