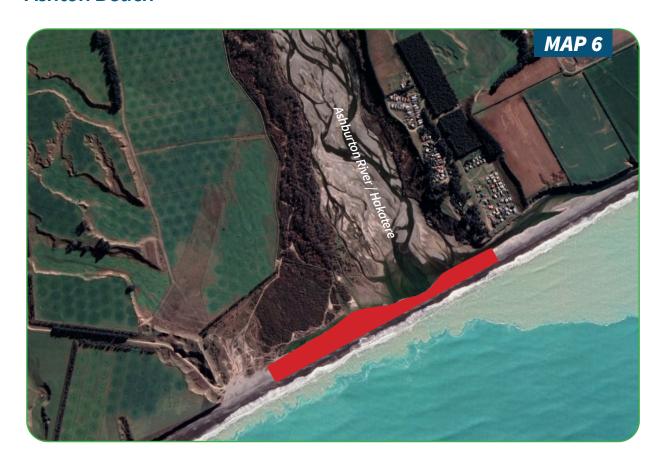

# Areas where dogs are prohibited:

- X All boat ramps and slipways
- X All cemeteries throughout the District
- X All playing surfaces of public sports grounds
- X Within one metre of any playground or playground equipment
- X In any public Council owned building
- X Ashton Beach Map 6
- X Lake Camp Reserve area Map 7
- X Lake Clearwater hut area Map 7
- X Lake Clearwater shores
- X Lake Heron shores
- X Maori Lakes shores

#### Ashton Beach

■ Prohibited area