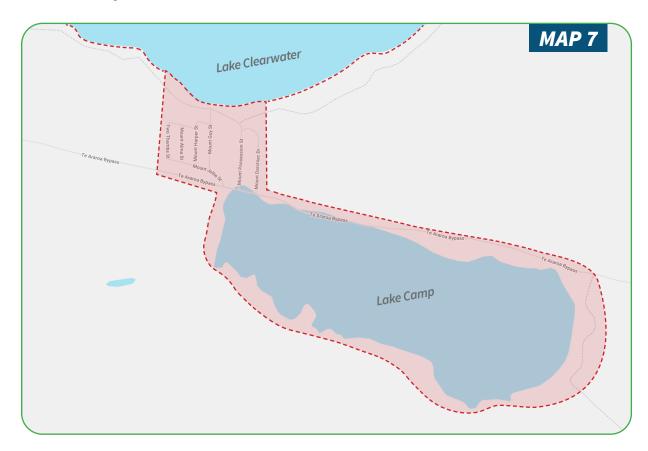

# Areas where dogs are prohibited:

- X All boat ramps and slipways
- X All cemeteries throughout the District
- X All playing surfaces of public sports grounds
- X Within one metre of any playground or playground equipment
- X In any public Council owned building
- X Ashton Beach Map 6
- X Lake Camp Reserve area Map 7
- X Lake Clearwater hut area Map 7
- X Lake Clearwater shores
- X Lake Heron shores
- X Maori Lakes shores

#### Lake Camp & Lake Clearwater Hut Settlement

Prohibited area

-- Prohibited area