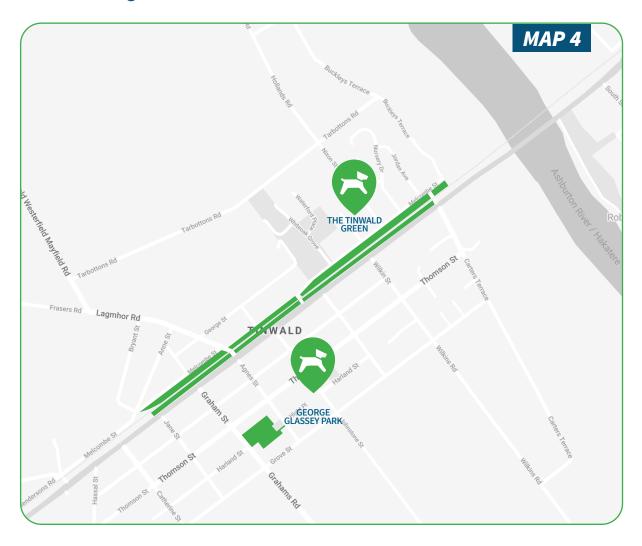

Map 3 - Company Road Dog Exercise Area

**Map 4** – Tinwald Dog Exercise Areas

- The Green
- George Glassey Park

**Map 5** – Methven Dog Park

#### Tinwald Dog Exercise Areas