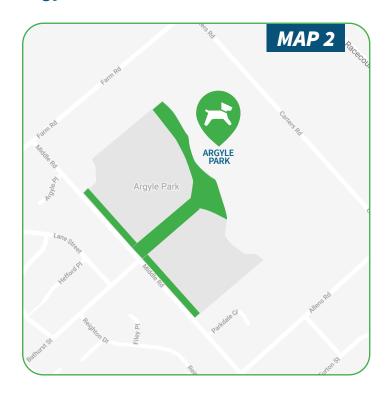

Map 3 - Company Road Dog Exercise Area

**Map 4** – Tinwald Dog Exercise Areas

- The Green
- George Glassey Park

**Map 5** – Methven Dog Park

#### Company Road Dog Exercise Area

Owners must have their dogs under effective control at all times, the person in charge of the dog must be aware of where the dog is and what it is doing, ensure the dog is responsive to commands and ensure it is not creating a nuisance.

Having your dog under effective control is as much about the safety of your dog as it is about the safety of others.

■ Current dog exercise areas