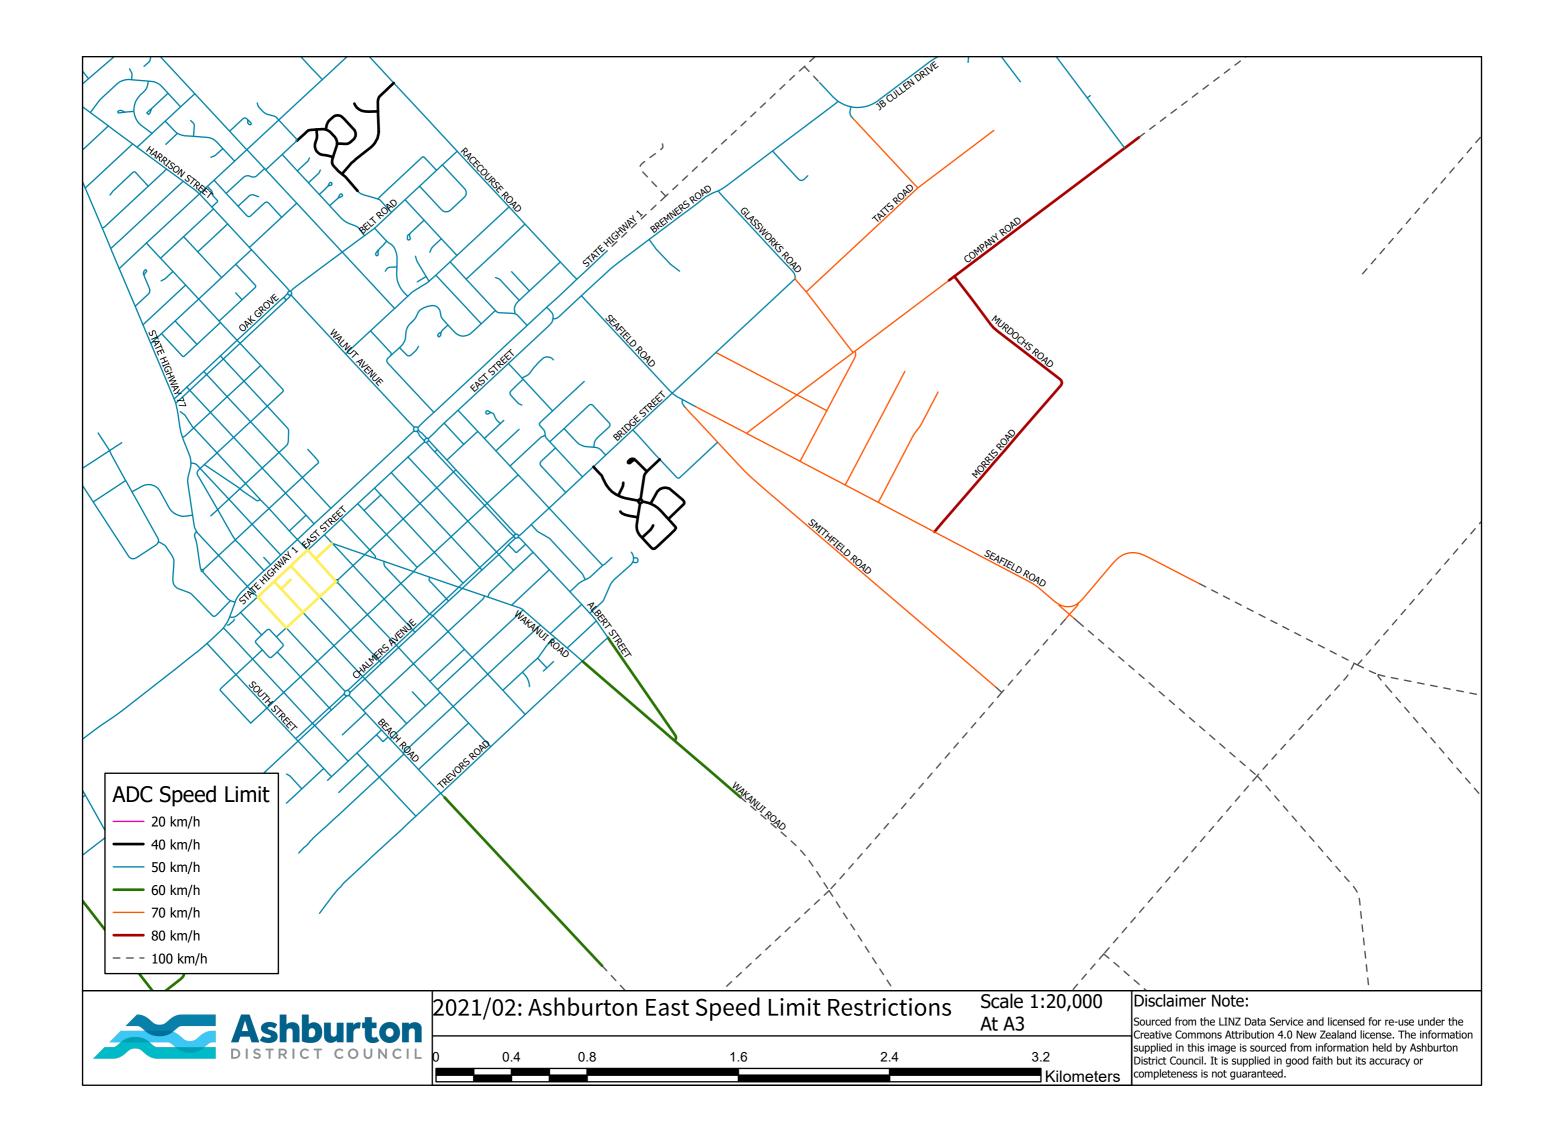

Sourced from the LINZ Data Service and licensed for re-use under the Creative Commons Attribution 4.0 New Zealand license. The information supplied in this image is sourced from information held by Ashburton 0.8 District Council. It is supplied in good faith but its accuracy or completeness is not guaranteed.