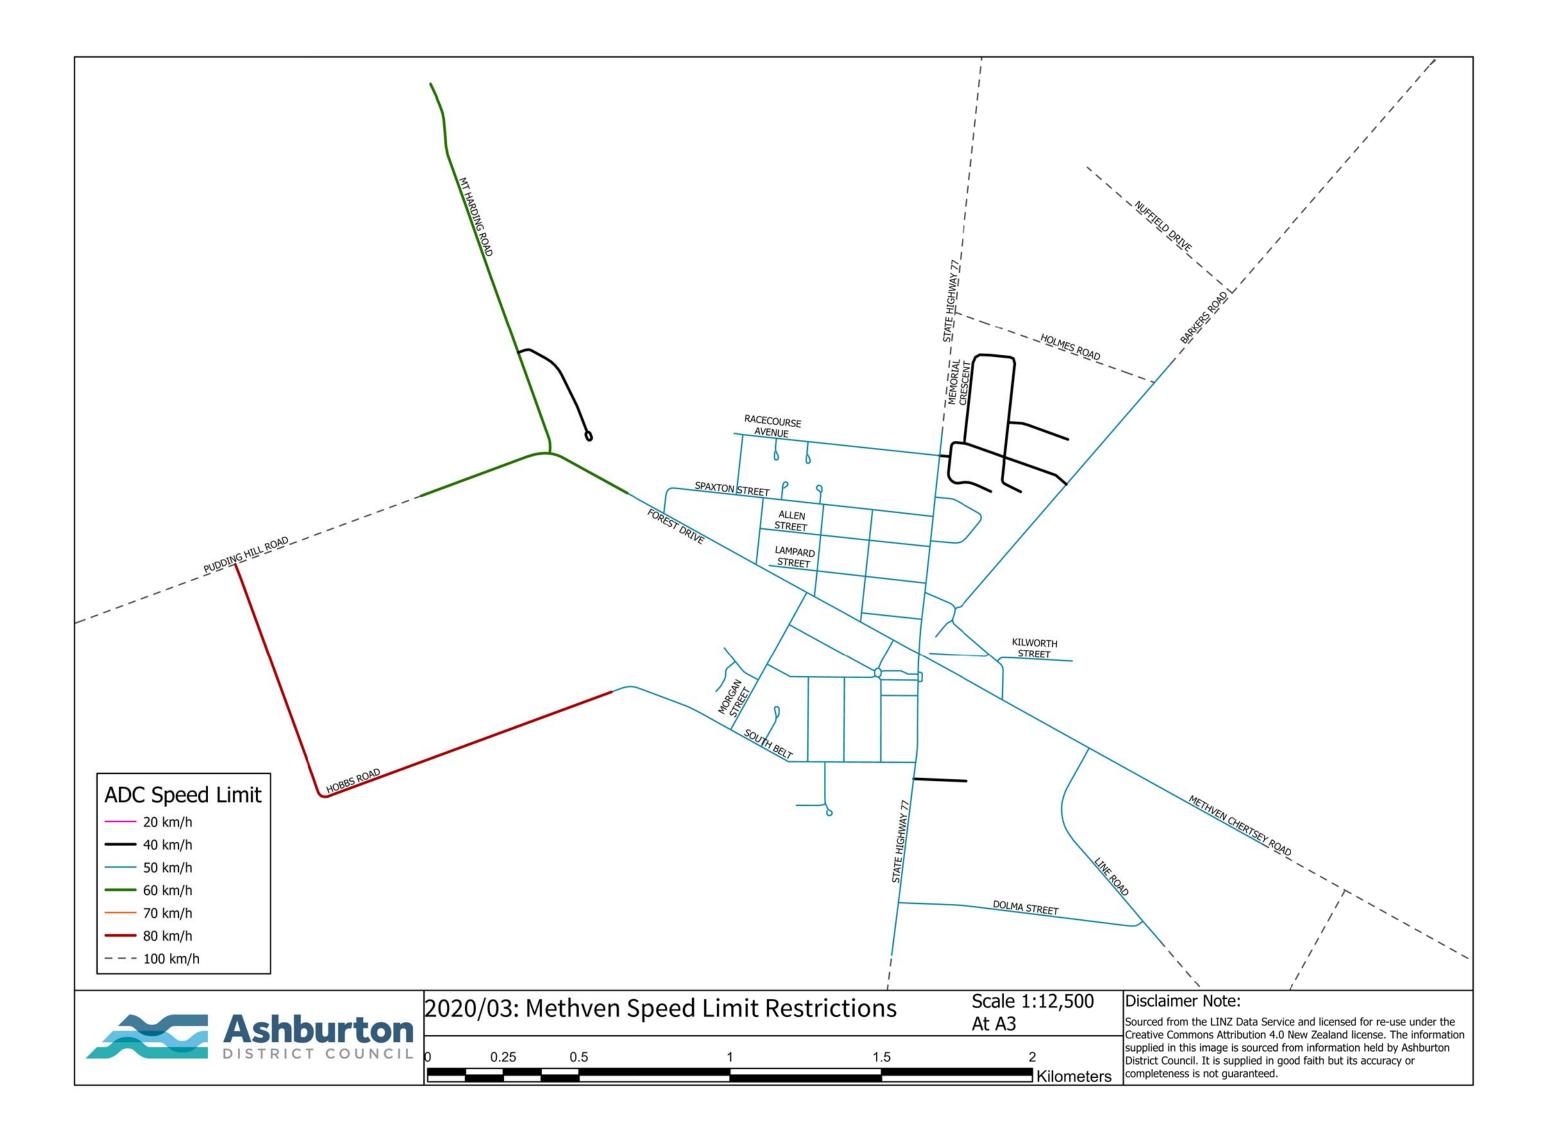

 D.8
 District Council. It is supplied in good faith but its accuracy or completeness is not guaranteed.

| Ashburton        | 2021/0 |    |  |
|------------------|--------|----|--|
| Ashburton        | 0      | 0. |  |
| DISTRICT COUNCIL |        |    |  |