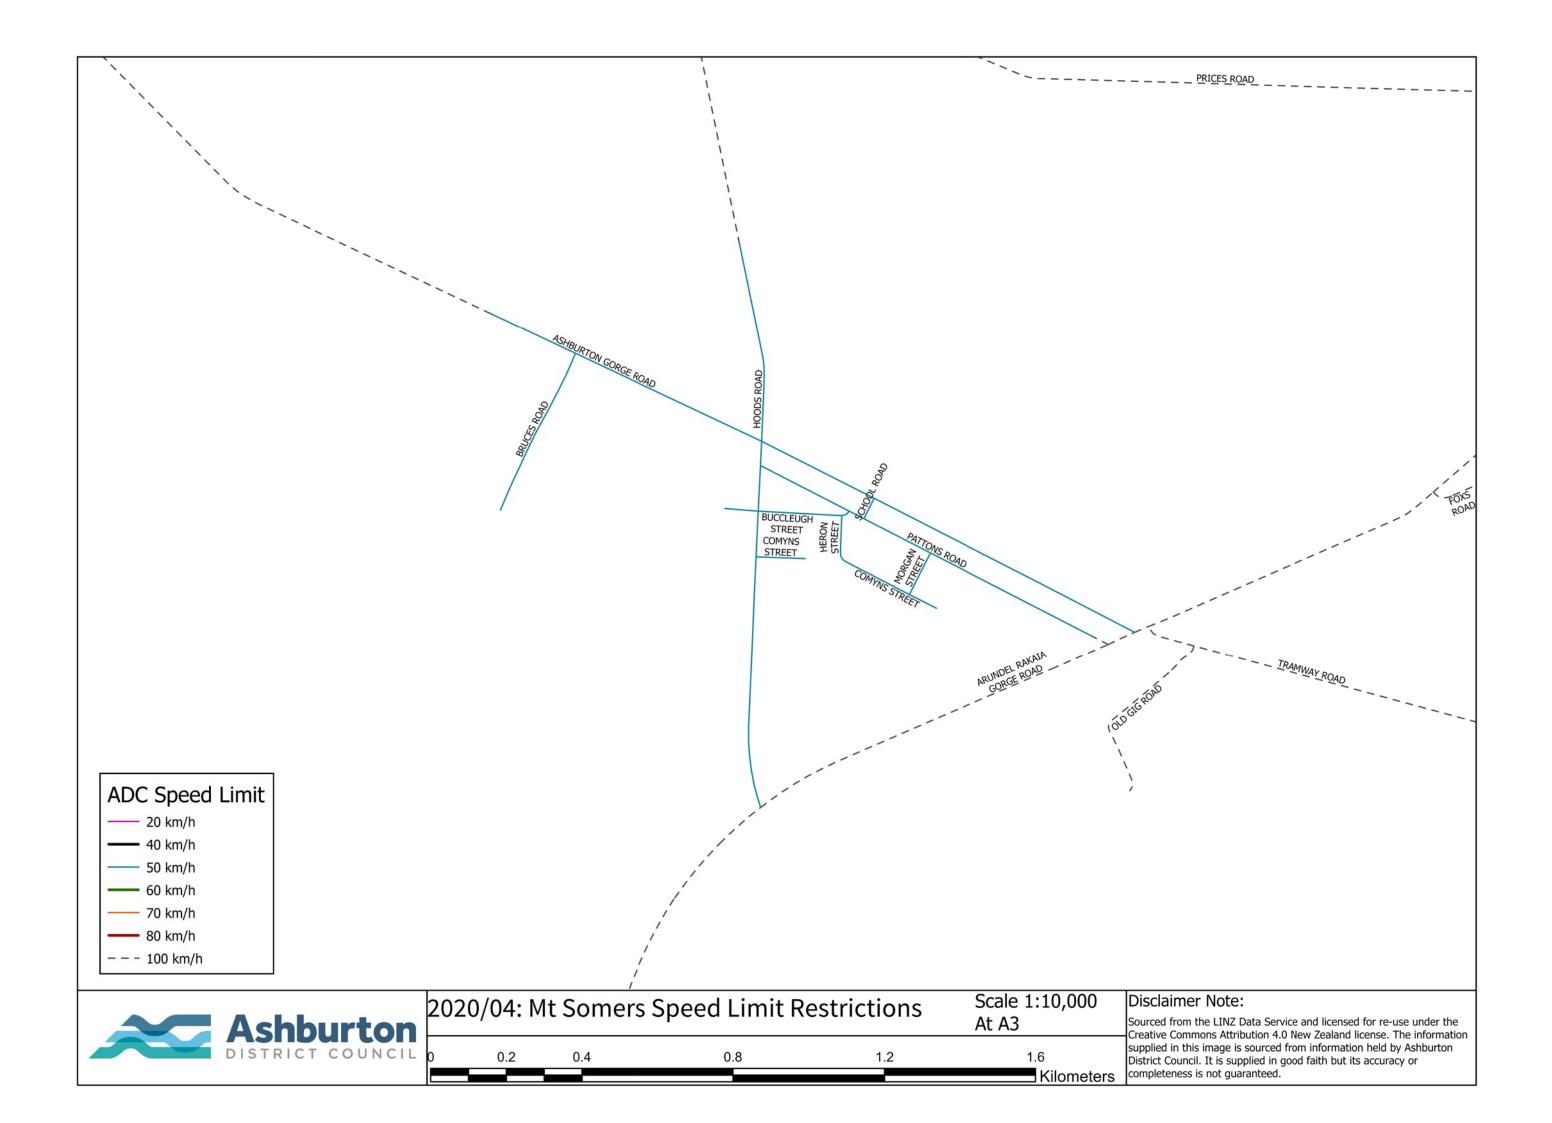

Sourced from the LINZ Data Service and licensed for re-use under the Creative Commons Attribution 4.0 New Zealand license. The information supplied in this image is sourced from information held by Ashburton 0.8 District Council. It is supplied in good faith but its accuracy or completeness is not guaranteed.