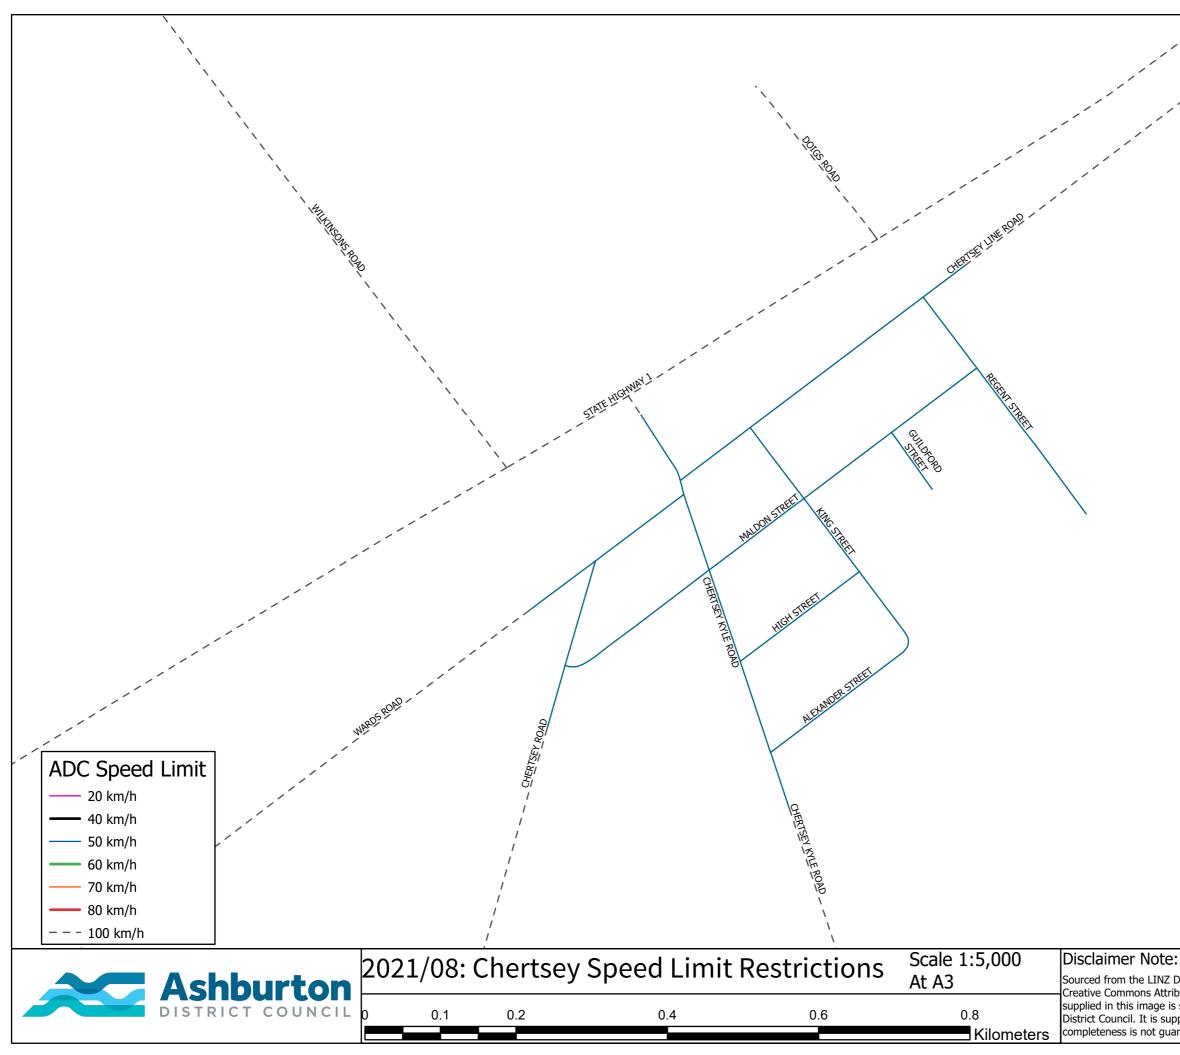

Sourced from the LINZ Data Service and licensed for re-use under the Creative Commons Attribution 4.0 New Zealand license. The information supplied in this image is sourced from information held by Ashburton 0.8 District Council. It is supplied in good faith but its accuracy or completeness is not guaranteed.