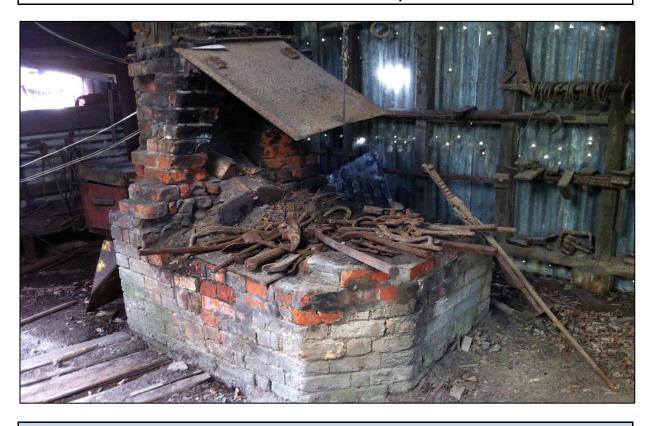

## Blacksmiths Shop

| Purpose             |                  |  |
|---------------------|------------------|--|
| Current Use:        | Vacant           |  |
| Original/Past Uses: | Blacksmiths Shop |  |

| Heritage Significance and Category |                                                                      |  |
|------------------------------------|----------------------------------------------------------------------|--|
| Heritage Significance:             | Group significance with other Estate buildings                       |  |
| Heritage NZ:                       | Not registered                                                       |  |
| Ashburton DC:                      | Not categorised but identified within Longbeach Estate Heritage Site |  |