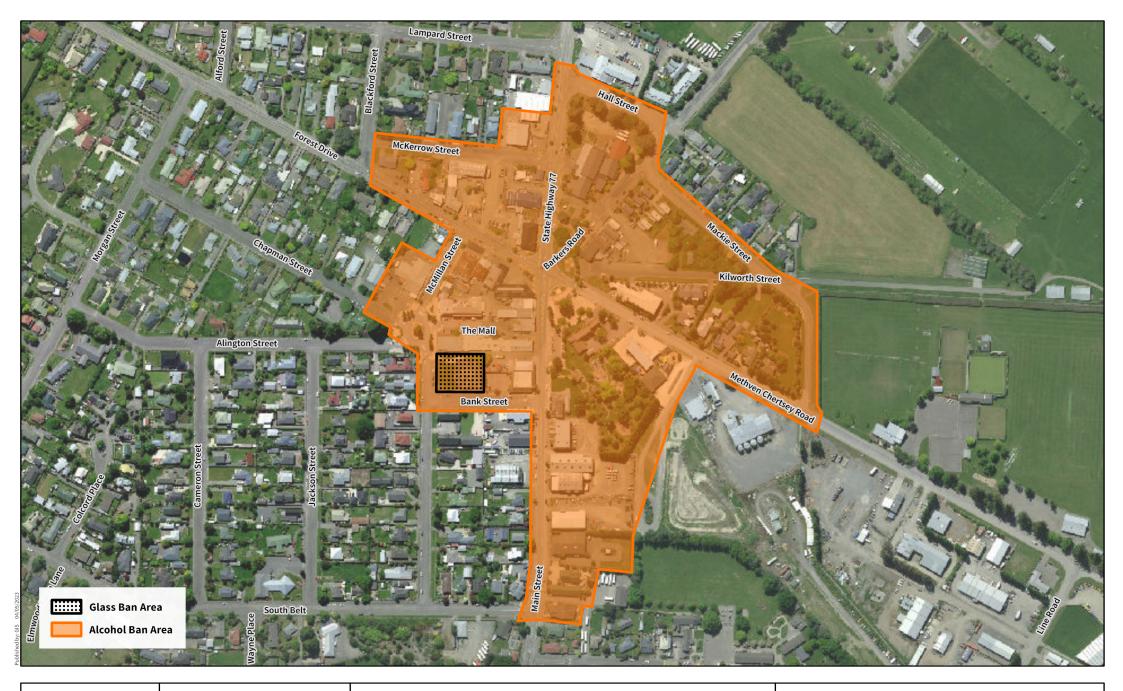

Scale @ A4: 1:4,000 N 0 50 100 L L L Metres

## Methven Alcohol and Glass Ban Area

Disclaimer Note: This map may contain information derived in part or wholly from sources other than Ashburton District Council. It is supplied in good faith but its accuracy or completeness is not guaranteed. This information is indicative only and must not be used for legal purposes. Contains information sourced from the LINZ Data Service licensed for reuse under CC BY 4.0.