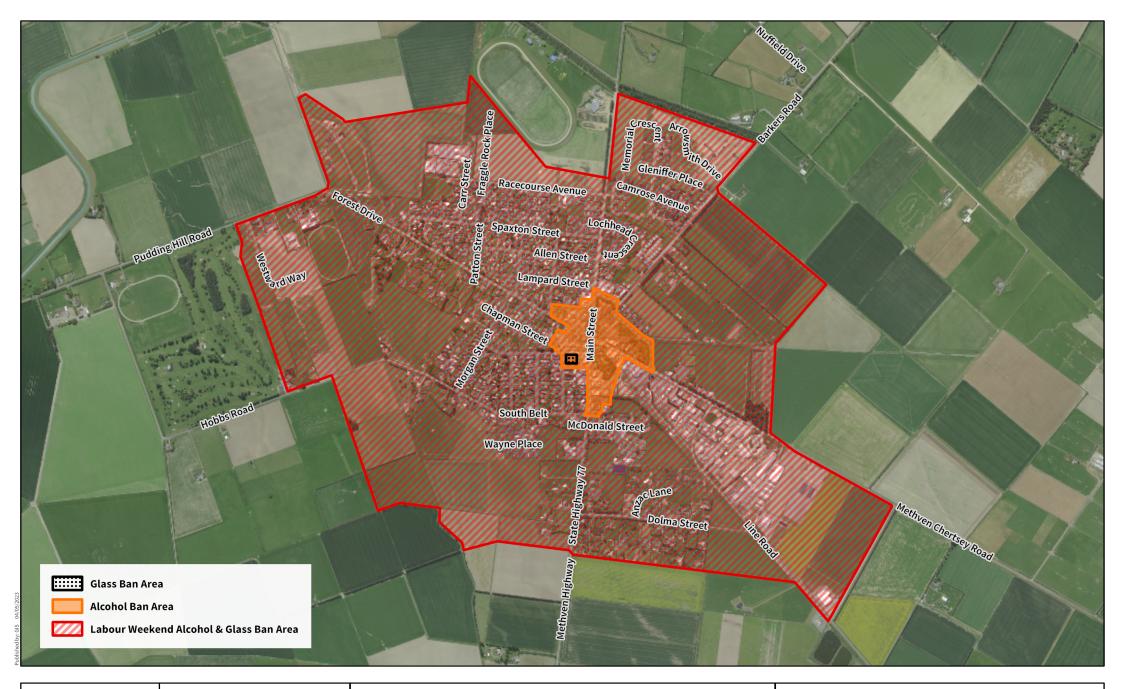

Service Layer Credits: Land Information New Zealand, Environment Canterbury

Scale @ A4: 1:17,500 0 250 500 \_\_\_\_\_\_ Metres

## Methven Labour Weekend Alcohol and Glass Ban Area

Disclaimer Note: This map may contain information derived in part or wholly from sources other than Ashburton District Council. It is supplied in good faith but its accuracy or completeness is not guaranteed. This information is indicative only and must not be used for legal purposes. Contains information sourced from the LINZ Data Service licensed for reuse under CC BY 4.0.