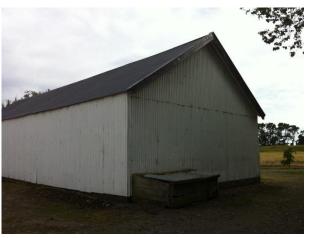

Current Use: Farm Office/Storage
Original/Past Uses: Farm office; Post Office

| Heritage Significance and Category                      |                                                                                                                                    |
|---------------------------------------------------------|------------------------------------------------------------------------------------------------------------------------------------|
| Heritage Significance:<br>Heritage NZ:<br>Ashburton DC: | Group significance with other Estate buildings Not registered Not categorised but identified within Longbeach Estate Heritage Site |