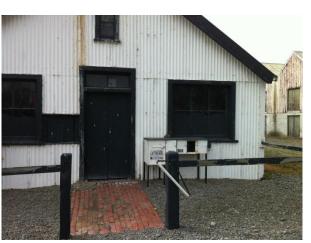

## Farm Office

Location

Address: 1034 Lowr Beach Road, Ashburton
Co-ordinates: Northing 5678546, Easting 2404741

**Legal Description:** Lot 2 DP 39648 (CT CB18K/390), Canterbury Land District

Owner: Longbeach Estate Ltd.

Current Use: Farm Office/Storage
Original/Past Uses: Farm office; Post Office

| Heritage Significance and Category                      |                                                                                                                                    |
|---------------------------------------------------------|------------------------------------------------------------------------------------------------------------------------------------|
| Heritage Significance:<br>Heritage NZ:<br>Ashburton DC: | Group significance with other Estate buildings Not registered Not categorised but identified within Longbeach Estate Heritage Site |