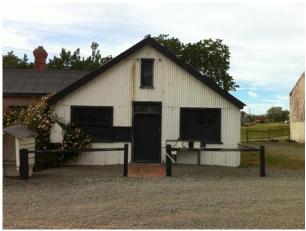

## Farm Office

Location

Address: 1034 Lowr Beach Road, Ashburton
Co-ordinates: Northing 5678546, Easting 2404741

**Legal Description:** Lot 2 DP 39648 (CT CB18K/390), Canterbury Land District

Owner: Longbeach Estate Ltd.

Current Use: Farm Office/Storage
Original/Past Uses: Farm office; Post Office

| Heritage Significance and Category                      |                                                                                                                                    |
|---------------------------------------------------------|------------------------------------------------------------------------------------------------------------------------------------|
| Heritage Significance:<br>Heritage NZ:<br>Ashburton DC: | Group significance with other Estate buildings Not registered Not categorised but identified within Longbeach Estate Heritage Site |