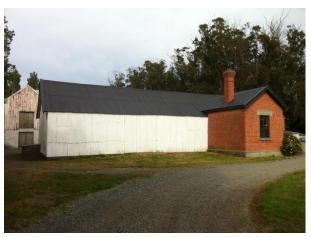

## Farm Office

Location

Address: 1034 Lowr Beach Road, Ashburton
Co-ordinates: Northing 5678546, Easting 2404741

**Legal Description:** Lot 2 DP 39648 (CT CB18K/390), Canterbury Land District

Owner: Longbeach Estate Ltd.

Current Use: Farm Office/Storage
Original/Past Uses: Farm office; Post Office

| Heritage Significance and Category                      |                                                                                                                                    |
|---------------------------------------------------------|------------------------------------------------------------------------------------------------------------------------------------|
| Heritage Significance:<br>Heritage NZ:<br>Ashburton DC: | Group significance with other Estate buildings Not registered Not categorised but identified within Longbeach Estate Heritage Site |