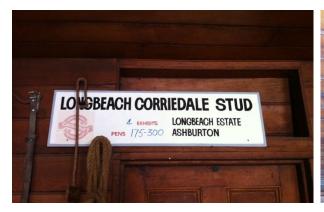

Current Use: Farm Office/Storage
Original/Past Uses: Farm office; Post Office

| Heritage Significance and Category                      |                                                                                                                                    |
|---------------------------------------------------------|------------------------------------------------------------------------------------------------------------------------------------|
| Heritage Significance:<br>Heritage NZ:<br>Ashburton DC: | Group significance with other Estate buildings Not registered Not categorised but identified within Longbeach Estate Heritage Site |