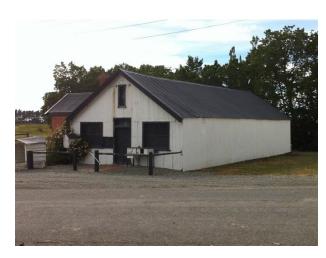

## Farm Office

Location

Address: 1034 Lowr Beach Road, Ashburton
Co-ordinates: Northing 5678546, Easting 2404741

**Legal Description:** Lot 2 DP 39648 (CT CB18K/390), Canterbury Land District

Owner: Longbeach Estate Ltd.

Current Use: Farm Office/Storage
Original/Past Uses: Farm office; Post Office

| Heritage Significance and Category                      |                                                                                                                                    |
|---------------------------------------------------------|------------------------------------------------------------------------------------------------------------------------------------|
| Heritage Significance:<br>Heritage NZ:<br>Ashburton DC: | Group significance with other Estate buildings Not registered Not categorised but identified within Longbeach Estate Heritage Site |