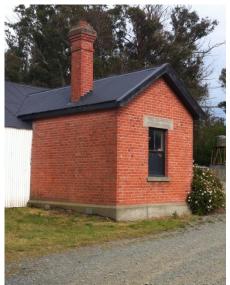

## Farm Office

Location

Address: 1034 Lowr Beach Road, Ashburton
Co-ordinates: Northing 5678546, Easting 2404741

**Legal Description:** Lot 2 DP 39648 (CT CB18K/390), Canterbury Land District

Owner: Longbeach Estate Ltd.

Current Use: Farm Office/Storage
Original/Past Uses: Farm office; Post Office

| Heritage Significance and Category                      |                                                                                                                                    |
|---------------------------------------------------------|------------------------------------------------------------------------------------------------------------------------------------|
| Heritage Significance:<br>Heritage NZ:<br>Ashburton DC: | Group significance with other Estate buildings Not registered Not categorised but identified within Longbeach Estate Heritage Site |