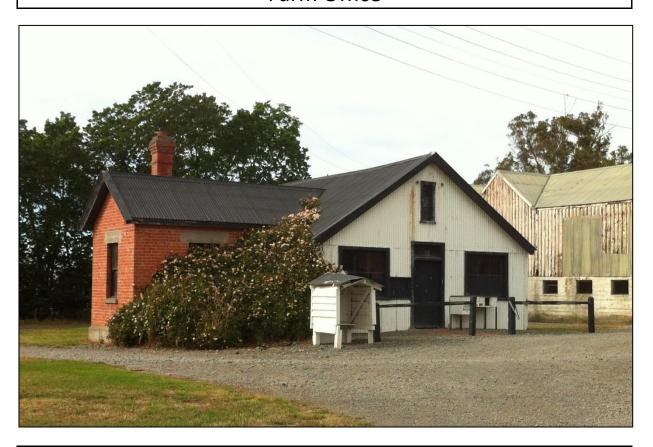

## Farm Office

Location

Address: 1034 Lowr Beach Road, Ashburton
Co-ordinates: Northing 5678546, Easting 2404741

**Legal Description:** Lot 2 DP 39648 (CT CB18K/390), Canterbury Land District

Owner: Longbeach Estate Ltd.

Current Use: Farm Office/Storage
Original/Past Uses: Farm office; Post Office

| Heritage Significance and Category                      |                                                                                                                                    |
|---------------------------------------------------------|------------------------------------------------------------------------------------------------------------------------------------|
| Heritage Significance:<br>Heritage NZ:<br>Ashburton DC: | Group significance with other Estate buildings Not registered Not categorised but identified within Longbeach Estate Heritage Site |