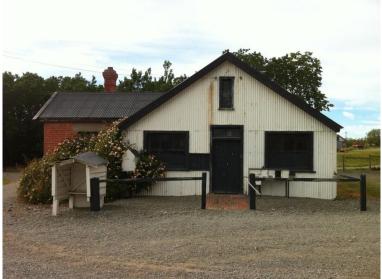

## Farm Office

Location

Address: 1034 Lowr Beach Road, Ashburton
Co-ordinates: Northing 5678546, Easting 2404741

**Legal Description:** Lot 2 DP 39648 (CT CB18K/390), Canterbury Land District

Owner: Longbeach Estate Ltd.

Current Use: Farm Office/Storage
Original/Past Uses: Farm office; Post Office

| Heritage Significance and Category                      |                                                                                                                                    |
|---------------------------------------------------------|------------------------------------------------------------------------------------------------------------------------------------|
| Heritage Significance:<br>Heritage NZ:<br>Ashburton DC: | Group significance with other Estate buildings Not registered Not categorised but identified within Longbeach Estate Heritage Site |