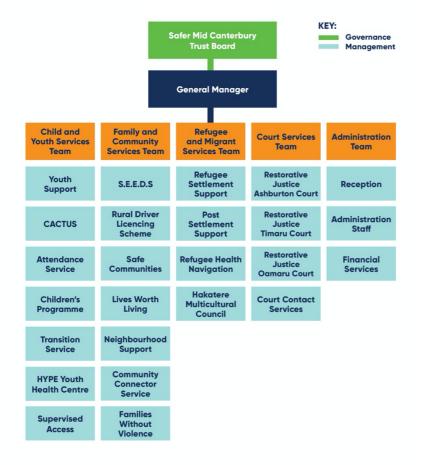

# **Our Structure**

Safer Mid Canterbury is governed by a Board of five trustees. Sitting under the Board is a General Manager and five teams, four of whom have team leaders that report to the General Manager. The fifth team - Administration and Finance - reports directly to the General Manager.