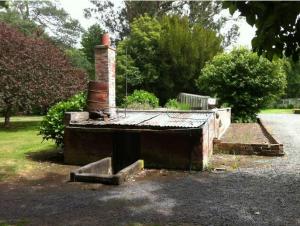

## Longbeach Estate Item B Potting Sheds and Hothouse

| Location           |                                                         |  |
|--------------------|---------------------------------------------------------|--|
| Address:           | 1034 Lower Beach Road, Ashburton                        |  |
| Co-ordinates:      | Northing 5678997 , Easting 2404741                      |  |
| Legal Description: | Lot 2 DP 39648 (CT CB18K/390), Canterbury Land District |  |
| Owner:             | Longbeach Estate Ltd.                                   |  |
|                    |                                                         |  |

| Purpose             |                            |  |
|---------------------|----------------------------|--|
| Current Use:        | Vacant / storage           |  |
| Original/Past Uses: | Potting sheds and hothouse |  |

| Heritage Significance and Category |                                                                      |  |
|------------------------------------|----------------------------------------------------------------------|--|
| Heritage Significance:             | Group significance with other Estate buildings                       |  |
| Heritage NZ:                       | Not registered                                                       |  |
| Ashburton DC:                      | Not categorised but identified within Longbeach Estate Heritage Site |  |