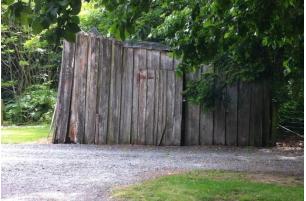

## Longbeach Estate Item B Potting Sheds and Hothouse

| Location           |                                                         |  |
|--------------------|---------------------------------------------------------|--|
| Address:           | 1034 Lower Beach Road, Ashburton                        |  |
| Co-ordinates:      | Northing 5678997 , Easting 2404741                      |  |
| Legal Description: | Lot 2 DP 39648 (CT CB18K/390), Canterbury Land District |  |
| Owner:             | Longbeach Estate Ltd.                                   |  |
|                    |                                                         |  |

| Purpose             |                            |  |
|---------------------|----------------------------|--|
| Current Use:        | Vacant / storage           |  |
| Original/Past Uses: | Potting sheds and hothouse |  |

| Heritage Significance and Category |                                                                      |  |
|------------------------------------|----------------------------------------------------------------------|--|
| Heritage Significance:             | Group significance with other Estate buildings                       |  |
| Heritage NZ:                       | Not registered                                                       |  |
| Ashburton DC:                      | Not categorised but identified within Longbeach Estate Heritage Site |  |