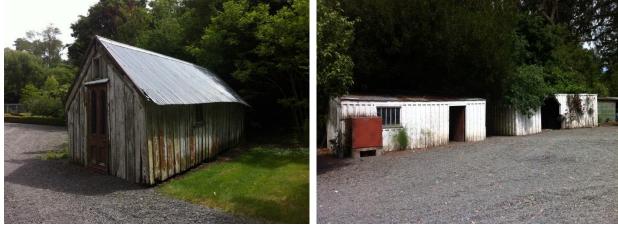

## Longbeach Estate Item B Potting Sheds and Hothouse

| Location           |                                                         |  |
|--------------------|---------------------------------------------------------|--|
| Address:           | 1034 Lower Beach Road, Ashburton                        |  |
| Co-ordinates:      | Northing 5678997 , Easting 2404741                      |  |
| Legal Description: | Lot 2 DP 39648 (CT CB18K/390), Canterbury Land District |  |
| Owner:             | Longbeach Estate Ltd.                                   |  |
|                    |                                                         |  |

| Purpose             |                            |  |
|---------------------|----------------------------|--|
| Current Use:        | Vacant / storage           |  |
| Original/Past Uses: | Potting sheds and hothouse |  |