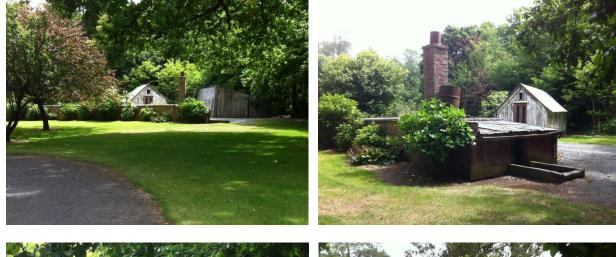

## Longbeach Estate Item B Potting Sheds and Hothouse

| Location           |                                                         |  |
|--------------------|---------------------------------------------------------|--|
| Address:           | 1034 Lower Beach Road, Ashburton                        |  |
| Co-ordinates:      | Northing 5678997 , Easting 2404741                      |  |
| Legal Description: | Lot 2 DP 39648 (CT CB18K/390), Canterbury Land District |  |
| Owner:             | Longbeach Estate Ltd.                                   |  |
|                    |                                                         |  |

| Purpose             |                            |  |
|---------------------|----------------------------|--|
| Current Use:        | Vacant / storage           |  |
| Original/Past Uses: | Potting sheds and hothouse |  |

| Heritage Significance and Category |                                                                      |  |
|------------------------------------|----------------------------------------------------------------------|--|
| Heritage Significance:             | Group significance with other Estate buildings                       |  |
| Heritage NZ:                       | Not registered                                                       |  |
| Ashburton DC:                      | Not categorised but identified within Longbeach Estate Heritage Site |  |