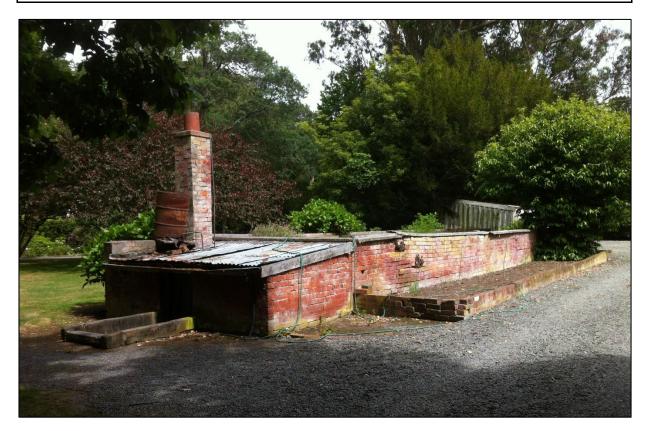

## Longbeach Estate Item B Potting Sheds and Hothouse

| Location           |                                                         |  |
|--------------------|---------------------------------------------------------|--|
| Address:           | 1034 Lower Beach Road, Ashburton                        |  |
| Co-ordinates:      | Northing 5678997 , Easting 2404741                      |  |
| Legal Description: | Lot 2 DP 39648 (CT CB18K/390), Canterbury Land District |  |
| Owner:             | Longbeach Estate Ltd.                                   |  |
|                    |                                                         |  |

| Purpose             |                            |  |
|---------------------|----------------------------|--|
| Current Use:        | Vacant / storage           |  |
| Original/Past Uses: | Potting sheds and hothouse |  |

| Heritage Significance and Category |                                                                      |  |
|------------------------------------|----------------------------------------------------------------------|--|
| Heritage Significance:             | Group significance with other Estate buildings                       |  |
| Heritage NZ:                       | Not registered                                                       |  |
| Ashburton DC:                      | Not categorised but identified within Longbeach Estate Heritage Site |  |