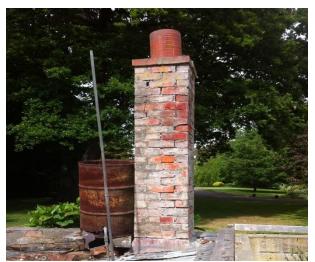

| Purpose             |                            |  |
|---------------------|----------------------------|--|
| Current Use:        | Vacant / storage           |  |
| Original/Past Uses: | Potting sheds and hothouse |  |