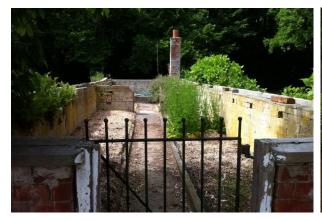

## Longbeach Estate Item B Potting Sheds and Hothouse

| Location           |                                                         |  |
|--------------------|---------------------------------------------------------|--|
| Address:           | 1034 Lower Beach Road, Ashburton                        |  |
| Co-ordinates:      | Northing 5678997 , Easting 2404741                      |  |
| Legal Description: | Lot 2 DP 39648 (CT CB18K/390), Canterbury Land District |  |
| Owner:             | Longbeach Estate Ltd.                                   |  |
|                    |                                                         |  |

| Purpose             |                            |  |
|---------------------|----------------------------|--|
| Current Use:        | Vacant / storage           |  |
| Original/Past Uses: | Potting sheds and hothouse |  |