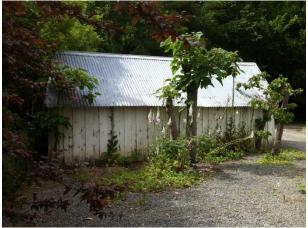

## Longbeach Estate Item B Potting Sheds and Hothouse

| Location           |                                                         |  |
|--------------------|---------------------------------------------------------|--|
| Address:           | 1034 Lower Beach Road, Ashburton                        |  |
| Co-ordinates:      | Northing 5678997 , Easting 2404741                      |  |
| Legal Description: | Lot 2 DP 39648 (CT CB18K/390), Canterbury Land District |  |
| Owner:             | Longbeach Estate Ltd.                                   |  |
|                    |                                                         |  |

| Purpose             |                            |  |
|---------------------|----------------------------|--|
| Current Use:        | Vacant / storage           |  |
| Original/Past Uses: | Potting sheds and hothouse |  |