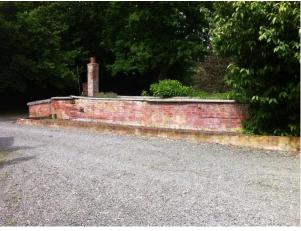

## Longbeach Estate Item B Potting Sheds and Hothouse

| Location           |                                                         |  |
|--------------------|---------------------------------------------------------|--|
| Address:           | 1034 Lower Beach Road, Ashburton                        |  |
| Co-ordinates:      | Northing 5678997 , Easting 2404741                      |  |
| Legal Description: | Lot 2 DP 39648 (CT CB18K/390), Canterbury Land District |  |
| Owner:             | Longbeach Estate Ltd.                                   |  |
|                    |                                                         |  |

| Purpose             |                            |  |
|---------------------|----------------------------|--|
| Current Use:        | Vacant / storage           |  |
| Original/Past Uses: | Potting sheds and hothouse |  |