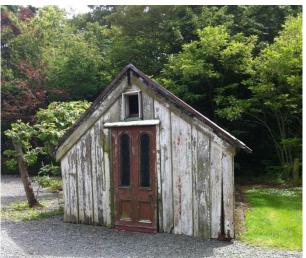

| Purpose             |                            |  |
|---------------------|----------------------------|--|
| Current Use:        | Vacant / storage           |  |
| Original/Past Uses: | Potting sheds and hothouse |  |