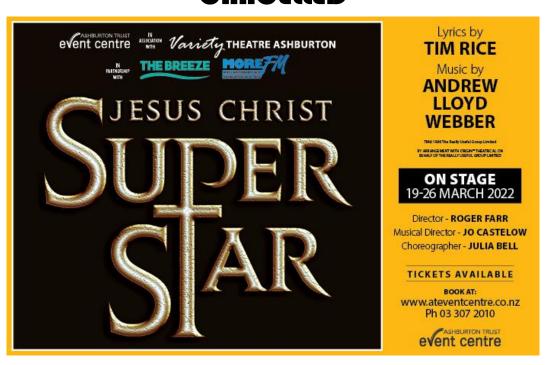

Although there was huge disappointment with the postponement of Jesus Christ Superstar, a committed cast will recommence rehearsals for performances from the 19<sup>th</sup>-26<sup>th</sup> March on the 30<sup>th</sup> January. Auditions were held in December for new cast members needed to replace those who