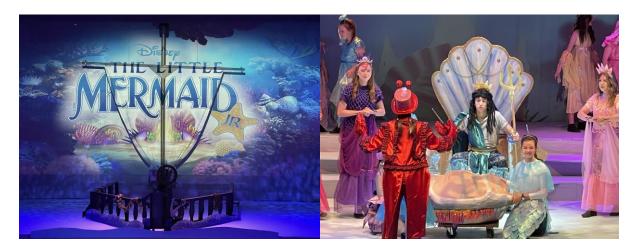

Although there was huge disappointment with the postponement of Jesus Christ Superstar, a committed cast will recommence rehearsals for performances from the 19<sup>th</sup>-26<sup>th</sup> March on the 30<sup>th</sup> January. Auditions were held in December for new cast members needed to replace those who