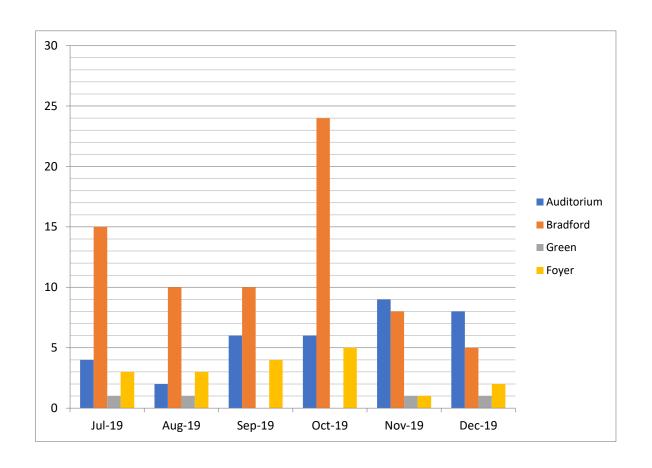

g, few promoters will make bookings.

Our focus has now turned to our corporate events of less than one hundred. The O Reilly Auditorium will be set up for socially distanced meeting events, providing an additional space.

While we had predicted another difficult year this year, the move to Red has come as a surprise and there is some concern with no announcement of any financial support from the government. The event industry is in serious trouble and the repercussions from the hundreds of cancellations will be felt for years to come. Performers and technicians are already leaving the industry out of necessity and with no end in sight, this will continue.

Roger Farr General Manager

## CANCELLED



## EC Venue Occupancy For Comparison July - December 2020 Includes Pack-in/Pack-out Days



## Days of Use

|        | Auditorium | Bradford | Green | Foyer |
|--------|------------|----------|-------|-------|
| Jul-20 | 4          | 15       | 1     | 3     |
| Aug-20 | 2          | 10       | 1     | 3     |
| Sep-20 | 6          | 10       | 0     | 4     |
| Oct-20 | 6          | 24       | 0     | 5     |
| Nov-20 | 9          | 8        | 1     | 1     |
| Dec-20 | 8          | 5        | 1     | 2     |

| Total       | 35 | 72 | 4 | 18 |
|-------------|----|----|---|----|
| Average Per |    |    |   |    |
| Mth         | 6  | 12 | 1 | 3  |

# ATEC Venue Occupancy July - December 2021 Includes Pack-in/Pack-out Days



|        | Auditorium | Bradford | Green | Foyer |
|--------|------------|----------|-------|-------|
| Jul-21 | 9          | 13       | 8     | 7     |
|