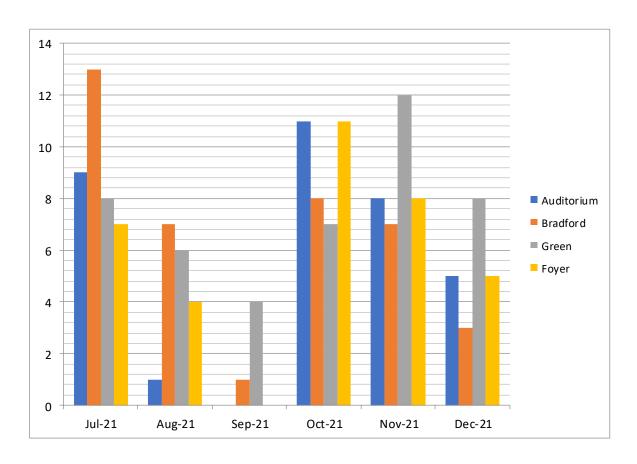

#### Cancelled/Postponed Events

| Date      | Event                         | Postponed/Cancelled     |
|-----------|-------------------------------|-------------------------|
| August    |                               |                         |
| 19        | ADC Citizenship Ceremony      | Cancelled               |
| 20        | Tally's Group                 | Cancelled               |
| 21        | ATEC Training Course          | Postponed to later date |
| 24        | U3A Meeting                   | Cancelled               |
| 27        | Black Current Lunch           | Cancelled               |
| 28        | Ash Performing Arts Comp      | Cancelled               |
| 30, 31    | Jesus Christ Superstar        | Postponed               |
| 31        | U3A                           | Cancelled               |
| September |                               |                         |
| 1-5       | Jesus Christ Superstar        | Postponed               |
| 9         | Venice                        | Cancelled               |
| 10        | Mid Canterbury Hockey Awards  | Cancelled               |
| 12        | Mid Cant Choir + Ali Harper   | Cancelled               |
| 15        | Lindsey Irrigation            | Cancelled               |
| 15        | Kevin Bloody Wilson           | Postponed               |
| 16        | Stevie Nicks & Linda Ronstadt | Postponed               |
| 18        | Grant Johnson Concert         | Cancelled               |
| 19        | Civic Music Council           | Cancelled               |

| 22         Longbeach School Production         Cancelled           23         Advance Ashburton         Postponed           24         Bayleys Auction         Cancelled           25         Bite Night         Cancelled           29, 30         St Joseph School         Postponed           October         Cancelled           12         Community Awards         Cancelled           13         World Of Musicals         Postponed           14         Running in the Shadows         Postponed           15         Stars in your Eyes         Cancelled           18         Megan Parsons Awards Dinner         Cancelled           20         Chartered Accountant Dinner         Cancelled           21         Showtime Hotel California         Postponed           22         Showtime Hotel California         Postponed           23         Glow Show         Postponed           24         Rodger Fox         Proceeding           29         Ash College Yr 11/1/2 Pitze Giving         Cancelled           November         Cancelled           5         Bee Gees         Cancelled           9         Bayleys Auction         Postponed           9         Advance                                                                                                                                                                                                                                                                                                                                                                                                                                                                                                                                                                                                                                                                                                                                                                                                                                                                                                                                | 20       | Life Dance Academy                | Postponed – 8 <sup>th</sup> Nov |
|--------------------------------------------------------------------------------------------------------------------------------------------------------------------------------------------------------------------------------------------------------------------------------------------------------------------------------------------------------------------------------------------------------------------------------------------------------------------------------------------------------------------------------------------------------------------------------------------------------------------------------------------------------------------------------------------------------------------------------------------------------------------------------------------------------------------------------------------------------------------------------------------------------------------------------------------------------------------------------------------------------------------------------------------------------------------------------------------------------------------------------------------------------------------------------------------------------------------------------------------------------------------------------------------------------------------------------------------------------------------------------------------------------------------------------------------------------------------------------------------------------------------------------------------------------------------------------------------------------------------------------------------------------------------------------------------------------------------------------------------------------------------------------------------------------------------------------------------------------------------------------------------------------------------------------------------------------------------------------------------------------------------------------------------------------------------------------------------------------------------------------|----------|-----------------------------------|---------------------------------|
| Bayleys Auction Cancelled  24 Friends Postponed  25 Bite Night Cancelled  29, 30 St Joseph School Pestponed  Cotober  12 Community Awards Cancelled  13 World Of Musicals Postponed  14 Running in the Shadows Postponed  15 Stars in your Eyes Cancelled  18 Megan Parsons Awards Dinner Cancelled  20 Chartered Accountant Dinner Cancelled  22 Showtime Hotel California Postponed  24 Rodger Fox Proceeding  29 Ash Coll Arts Festival Cancelled  November  3 Ash College Yr 11/12 Prize Giving Cancelled  4 ADC Citizenship Cancelled  5 Bee Gees Cancelled  9 Bayleys Auction Postponed  16 Tom Sainsbury Postponed  17 Ash College Yr 13 Prize Giving Cancelled  18 Postponed  19 Simply Red Tribute Postponed  20 Cancelled  21 Cancelled  22 Showtime Hotel California Postponed  23 Glow Show Postponed  24 Rodger Fox Proceeding  25 Proceeding  26 Cancelled  27 Cancelled  28 Cancelled  40 ADC Citizenship Cancelled  41 ADC Citizenship Cancelled  42 Cancelled  43 Ash College Yr 13 Prize Giving Cancelled  44 ADC Citizenship Cancelled  45 Bee Gees  46 Cancelled  47 AVance Ashburton Postponed 9th Dec  10 NZEI Cancelled  11 Tom Sainsbury Postponed  12 Nz Beef and Lamb Postponed  27 Brent Price Productions Postponed  28 Midlands Seed Cancelled  3 NZEMI Cancelled  3 NZEMI Cancelled  4 Cancelled  5 Cancelled  5 Cancelled  6 Cancelled  7 Cancelled  7 Cancelled  8 Cancelled  9 Cancelled  10 Bayleys Cancelled  11 Danceworx Cancelled                                                                                                                                                                                                                                                                                                                                                                                                                                                                                                                                                                                                                                                        | 22       | Longbeach School Production       | Cancelled                       |
| 24         Friends         Postponed           25         Bite Night         Cancelled           29, 30         St Joseph School         Postponed           October         Inchested         Postponed           12         Community Awards         Cancelled           13         World Of Musicals         Postponed           14         Running in the Shadows         Postponed           15         Stars in your Eyes         Cancelled           20         Chartered Accountant Dinner         Cancelled           20         Chartered Accountant Dinner         Cancelled           21         Showtime Hotel California         Postponed           22         Showtime Hotel California         Postponed           23         Glow Show         Proceeding           24         Rodger Fox         Proceeding           29         Ash Coll Arts Festival         Cancelled           November         Inchested         Cancelled           4         ADC Citizenship         Cancelled           5         Bee Gees         Cancelled           9         Bayleys Auction         Postponed           10         NZEI         Cancelled           15 <t< td=""><td>23</td><td>Advance Ashburton</td><td>Postponed</td></t<>                                                                                                                                                                                                                                                                                                                                                                                                                                                                                                                                                                                                                                                                                                                                                                                                                                                                                 | 23       | Advance Ashburton                 | Postponed                       |
| Bite Night Cancelled  29, 30 St Joseph School Postponed  October  12 Community Awards Cancelled  13 World Of Musicals  14 Running in the Shadows Postponed  15 Stars in your Eyes Cancelled  18 Megan Parsons Awards Dinner Cancelled  20 Chartered Accountant Dinner Cancelled  21 Showtime Hotel California Postponed  22 Showtime Hotel California Postponed  23 Glow Show Postponed  24 Rodger Fox Proceeding  29 Ash Coll Arts Festival Cancelled  November  3 Ash College Yr 11/12 Prize Giving Cancelled  4 ADC Citizenship Cancelled  5 Bee Gees Cancelled  9 Bayleys Auction Postponed  12 NZEI Cancelled  15 Ash College Yr 13 Prize Giving Cancelled  16 Tom Sainsbury Postponed  19 Simply Red Tribute Postponed  20 NZEM Postponed  21 Postponed  22 Postponed  23 Cancelled  24 Postponed  25 NZ Beel and Lamb Postponed  26 Cancelled  27 Brent Price Productions Postponed  28 Postponed  29 Postponed  20 Cancelled  20 Cancelled  21 Cancelled  22 Cancelled  23 Cancelled  24 Cancelled  25 NZ Beel and Lamb Postponed  26 Postponed  27 Brent Price Productions Postponed  28 Postponed  29 Cancelled  3 NZEMI Cancelled  4 Cancelled  5 Cancelled  5 Cancelled  6 Cancelled  7 Cancelled  8 Postponed  9 Cancelled  9 Cancelled  10 Bayleys  Cancelled  10 Cancelled  11 Cancelled                                                                                                                                                                                                                                                                                                                                                                                                                                                                                                                                                                                                                                                                                                                                                                                                                        | 24       | Bayleys Auction                   | Cancelled                       |
| St Joseph School October  12 Community Awards 13 World Of Musicals Postponed 14 Running in the Shadows Postponed 15 Stars in your Eyes Cancelled 18 Megan Parsons Awards Dinner Cancelled 20 Chartered Accountant Dinner Cancelled 21 Showtime Hotel California Postponed 22 Showtime Hotel California Postponed 23 Glow Show Postponed 24 Rodger Fox Proceeding 29 Ash Coll Arts Festival November 3 Ash College Yr 11/12 Prize Giving Cancelled 5 Bee Gees Cancelled 9 Bayleys Auction Postponed 10 Ash College Yr 13 Prize Giving Cancelled 15 Ash College Yr 13 Prize Giving Postponed 16 Tom Sainsbury Postponed 17 Brent Price Productions Postponed 27 Bernt Price Productions Postponed Post | 24       | Friends                           | Postponed                       |
| October  12 Community Awards  13 World Of Musicals  14 Running in the Shadows  15 Stars in your Eyes  18 Megan Parsons Awards Dinner  20 Chartered Accountant Dinner  21 Showtime Hotel California  22 Showtime Hotel California  23 Glow Show  24 Rodger Fox  29 Ash Coll Arts Festival  November  3 Ash College Yr 11/12 Prize Giving  4 ADC Clitzenship  5 Bee Gees  Cancelled  9 Bayleys Auction  9 Advance Ashburton  10 Ash College Yr 13 Prize Giving  10 Cancelled  11 Cancelled  12 Cancelled  13 Ash College Yr 13 Prize Giving  14 Cancelled  15 Ash College Yr 13 Prize Giving  16 Tom Sainsbury  17 Brent Price Productions  18 Postponed  19 Simply Red Tribute  19 Postponed  20 Cancelled  21 Postponed  22 Postponed  23 Cancelled  24 Postponed  25 NZ Beef and Lamb  26 Postponed  27 Brent Price Productions  28 Postponed  29 Ash College Yr 13 Prize Giving  20 Cancelled  21 Cancelled  22 Cancelled  23 NZ Ell  24 Cancelled  25 NZ Beef and Lamb  26 Postponed  27 Brent Price Productions  28 Postponed  29 Postponed  20 Cancelled  30 NZEMI  31 NZEMI  42 Cancelled  53 NZEMI  54 Cancelled  55 Cancelled  56 Cancelled  57 Cancelled  58 Cancelled  59 Cancelled  50 Cancelled  50 Cancelled  50 Cancelled  51 Cancelled  51 Cancelled  52 Midlands Seed  53 NZEMI  54 Cancelled  55 Cancelled  56 Cancelled  57 Cancelled  58 Cancelled  58 Cancelled  59 Cancelled  50 Cancelled  50 Cancelled  50 Cancelled  51 Cancelled  51 Cancelled  51 Cancelled  51 Cancelled                                                                                                                                                                                                                                                                                                                                                                                                                                                                                                                                                                                                                            | 25       | Bite Night                        | Cancelled                       |
| Cancelled                                                                                                                                                                                                                                                                                                                                                                                                                                                                                                                                                                                                                                                                                                                                                                                                                                                                                                                                                                                                                                                                                                                                                                                                                                                                                                                                                                                                                                                                                                                                                                                                                                                                                                                                                                                                                                                                                                                                                                                                                                                                                                                      | 29, 30   | St Joseph School                  | Postponed                       |
| Normal                                                                                                                                                                                                                                                                                                                                                                                                                                                                                                                                                                                                                                                                                                                                                                                                                                                                                                                                                                                                                                                                                                                                                                                                                                                                                                                                                                                                                                                                                                                                                                                                                                                                                                                                                                                                                                                                                                                                                                                                                                                                                                                         | October  |                                   |                                 |
| Running in the Shadows Postponed  Stars in your Eyes Cancelled  Running in the Shadows Cancelled  Running in the Shadows Cancelled  AbC Citizenship Cancelled  Bayleys Auction Postponed  Advance Ashburton Postponed  NZEI Cancelled  Cancelled  Tom Sainsbury Postponed  Tom Sainsbury Postponed  Postponed  Postponed  Postponed  Postponed  Postponed  Postponed  Postponed  Cancelled                                                                                                                                                                                                                                                                                                                                                                                                                                                                                                                                                                                                                                                                                                                                                                                                                                                                            | 12       | Community Awards                  | Cancelled                       |
| Stars in your Eyes  Stars in your Eyes  Cancelled  Cancelled  Chartered Accountant Dinner  Cancelled  Chartered Accountant Dinner  Cancelled  Chartered Accountant Dinner  Cancelled  Chartered Accountant Dinner  Cancelled                                                                                                                                                                                                                                                                                                                                                                                                                                                                                                                                                                                                                                                                                                                                                                                                                                                                                                                                       | 13       | World Of Musicals                 | Postponed                       |
| Negan Parsons Awards Dinner   Cancelled                                                                                                                                                                                                                                                                                                                                                                                                                                                                                                                                                                                                                                                                                                                                                                                                                                                                                                                                                                                                                                                                                                                                                                                                                                                                                                                                                                                                                                                                                                                                                                                                                                                                                                                                                                                                                                                                                                                                                                                                                                                                                        | 14       | Running in the Shadows            | Postponed                       |
| Chartered Accountant Dinner  Cancelled  Postponed  Showtime Hotel California  Glow Show  Postponed  Ash College Yr 11/12 Prize Giving  Abh College Yr 11/12 Prize Giving  Cancelled                                                                                                                                                                                                                                                                                                                                                                                                                                                                                                                                                                                                                                                                                                                                                                                                                                                                                                                                                                                                                                                                                                         | 15       | Stars in your Eyes                | Cancelled                       |
| Showtime Hotel California Postponed  23 Glow Show Postponed  24 Rodger Fox Proceeding  29 Ash Coll Arts Festival Cancelled  November  3 Ash College Yr 11/12 Prize Giving Cancelled  4 ADC Citizenship Cancelled  5 Bee Gees Cancelled  9 Bayleys Auction Postponed  12 NZEI Cancelled  15 Ash College Yr 13 Prize Giving Cancelled  16 Tom Sainsbury Postponed  19 Simply Red Tribute Postponed  27 Brent Price Productions Postponed  2 Midlands Seed Cancelled  3 NZEMI Cancelled  3 NZEMI Cancelled  6 Cancelled  7 Cancelled  8 Cancelled  9 Cancelled  9 Cancelled  10 Bayleys Cancelled  11 Cancelled  12 Cancelled  13 NZEMI Cancelled  14 Cancelled  15 Cancelled  16 Cancelled  17 Cancelled  18 Cancelled  29 Cancelled  20 Cancelled  3 NZEMI Cancelled  4 Cancelled  5 Cancelled  5 Cancelled  6 Cancelled  7 Cancelled  8 Cancelled  9 Cancelled  9 Cancelled                                                                                                                                                                                                                                                                                                                                                                                                                                                                                                                                                                                                                                                                                                                                                                                                                                                                                                                                                                                                                                                                                                                                                                                                                                                    | 18       | Megan Parsons Awards Dinner       | Cancelled                       |
| Glow Show Postponed  Rodger Fox Proceeding  Ash Coll Arts Festival Cancelled  November  Ash College Yr 11/12 Prize Giving Cancelled  ADC Citizenship Cancelled  Bee Gees Cancelled  Advance Ashburton Postponed  NZEI Cancelled  Ash College Yr 13 Prize Giving Cancelled  Tom Sainsbury Postponed  Simply Red Tribute Postponed  Rostponed - 2022  RZ Beef and Lamb Postponed  Postponed - 2022  MZ Beef and Lamb Postponed  Rostponed - 2022  MIdlands Seed Cancelled  Ash College Yr 9/10 Cancelled  Cancelled  Cancelled  Cancelled  Cancelled  Cancelled                                                                                                                                                                                                                                                                                                                                                                                                                                                                                                                                                                                                                                                                                                                                                                                                                                                                                                                                                                                                                                                                                                                                                                                                                                                                                                                                                                                                                                                                                                                                                                  | 20       | Chartered Accountant Dinner       | Cancelled                       |
| 24 Rodger Fox Proceeding 29 Ash Coll Arts Festival Cancelled November 3 Ash College Yr 11/12 Prize Giving Cancelled 4 ADC Citizenship Cancelled 5 Bee Gees Cancelled 9 Bayleys Auction Postponed 9 Advance Ashburton Postponed 9th Dec 12 NZEI Cancelled 15 Ash College Yr 13 Prize Giving Cancelled 16 Tom Sainsbury Postponed 19 Simply Red Tribute Postponed 27 Brent Price Productions Postponed 2 Midlands Seed Cancelled 3 NZEMI Cancelled 3 NZEMI Cancelled 9 Ash College Yr 13 Prize Giving Cancelled 10 Bayleys Cancelled Cancelled Cancelled Cancelled Cancelled Cancelled Cancelled Cancelled Cancelled                                                                                                                                                                                                                                                                                                                                                                                                                                                                                                                                                                                                                                                                                                                                                                                                                                                                                                                                                                                                                                                                                                                                                                                                                                                                                                                                                                                                                                                                                                             | 22       | Showtime Hotel California         | Postponed                       |
| Ash Coll Arts Festival  November  3                                                                                                                                                                                                                                                                                                                                                                                                                                                                                                                                                                                                                                                                                                                                                                                                                                                                                                                                                                                                                                                                                                                                                                                                                                                                                                                                                                                                                                                                                                                                                                                                                                                                                                                                                                                                                                                                                                                                                                                                                                                                                            | 23       | Glow Show                         | Postponed                       |
| November  3                                                                                                                                                                                                                                                                                                                                                                                                                                                                                                                                                                                                                                                                                                                                                                                                                                                                                                                                                                                                                                                                                                                                                                                                                                                                                                                                                                                                                                                                                                                                                                                                                                                                                                                                                                                                                                                                                                                                                                                                                                                                                                                    | 24       | Rodger Fox                        | Proceeding                      |
| Ash College Yr 11/12 Prize Giving Cancelled ADC Citizenship Cancelled Bee Gees Cancelled Bayleys Auction Postponed  NZEI Cancelled Cancelled  NZEI Cancelled Cancelled Cancelled  Tom Sainsbury Postponed Simply Red Tribute Postponed Postponed Postponed Postponed Postponed Postponed  Postponed  Postponed  Cancelled  Cancelled  MZEI Cancelled Cancelled  Cancelled  Cancelled  Cancelled  Ash College Yr 13 Prize Giving Cancelled  Postponed  Postponed  Postponed  Ash College Yr 13 Prize Giving Cancelled  Cancelled  AZEMI Cancelled  Ash College Yr 9/10 Cancelled  Danceworx Cancelled                                                                                                                                                                                                                                                                                                                                                                                                                                                                                                                                                                                                                                                                                                                                                                                                                                                                                                                                                                                                                                                                                                                                                                                                                                                                                                                                                                                                                                                                                                                           | 29       | Ash Coll Arts Festival            | Cancelled                       |
| 4 ADC Citizenship Cancelled 5 Bee Gees Cancelled 9 Bayleys Auction Postponed 9 Advance Ashburton Postponed—9th Dec 12 NZEI Cancelled 15 Ash College Yr 13 Prize Giving Cancelled 16 Tom Sainsbury Postponed 19 Simply Red Tribute Postponed 25 NZ Beef and Lamb Postponed 27 Brent Price Productions Postponed December 2 Midlands Seed Cancelled 3 NZEMI Cancelled 9 Ash College Yr 9/10 Cancelled 10 Bayleys Cancelled 11 Danceworx Cancelled                                                                                                                                                                                                                                                                                                                                                                                                                                                                                                                                                                                                                                                                                                                                                                                                                                                                                                                                                                                                                                                                                                                                                                                                                                                                                                                                                                                                                                                                                                                                                                                                                                                                                | November |                                   |                                 |
| 5 Bee Gees Cancelled  9 Bayleys Auction Postponed  9 Advance Ashburton Postponed Postponed Postponed Postponed Postponed  12 NZEI Cancelled  15 Ash College Yr 13 Prize Giving Cancelled  16 Tom Sainsbury Postponed  19 Simply Red Tribute Postponed Postponed  27 NZ Beef and Lamb Postponed  27 Brent Price Productions Postponed  2 Midlands Seed Cancelled  3 NZEMI Cancelled  9 Ash College Yr 9/10 Cancelled  10 Bayleys Cancelled  11 Danceworx Cancelled                                                                                                                                                                                                                                                                                                                                                                                                                                                                                                                                                                                                                                                                                                                                                                                                                                                                                                                                                                                                                                                                                                                                                                                                                                                                                                                                                                                                                                                                                                                                                                                                                                                              | 3        | Ash College Yr 11/12 Prize Giving | Cancelled                       |
| 9 Bayleys Auction Postponed 9 Advance Ashburton Postponed – 9 <sup>th</sup> Dec 12 NZEI Cancelled 15 Ash College Yr 13 Prize Giving Cancelled 16 Tom Sainsbury Postponed 19 Simply Red Tribute Postponed 27 Brent Price Productions Postponed December 2 Midlands Seed Cancelled 3 NZEMI Cancelled 9 Ash College Yr 9/10 Cancelled 10 Bayleys Cancelled 11 Danceworx Cancelled                                                                                                                                                                                                                                                                                                                                                                                                                                                                                                                                                                                                                                                                                                                                                                                                                                                                                                                                                                                                                                                                                                                                                                                                                                                                                                                                                                                                                                                                                                                                                                                                                                                                                                                                                 | 4        | ADC Citizenship                   | Cancelled                       |
| 9 Advance Ashburton Postponed – 9th Dec  12 NZEI Cancelled  15 Ash College Yr 13 Prize Giving Cancelled  16 Tom Sainsbury Postponed  19 Simply Red Tribute Postponed  27 Brent Price Productions Postponed  2 Midlands Seed Cancelled  3 NZEMI Cancelled  9 Ash College Yr 9/10 Cancelled  10 Bayleys Cancelled  11 Danceworx Cancelled                                                                                                                                                                                                                                                                                                                                                                                                                                                                                                                                                                                                                                                                                                                                                                                                                                                                                                                                                                                                                                                                                                                                                                                                                                                                                                                                                                                                                                                                                                                                                                                                                                                                                                                                                                                        | 5        | Bee Gees                          | Cancelled                       |
| 12 NZEI Cancelled 15 Ash College Yr 13 Prize Giving Cancelled 16 Tom Sainsbury Postponed 19 Simply Red Tribute Postponed -2022 25 NZ Beef and Lamb Postponed 27 Brent Price Productions Postponed 2 Midlands Seed Cancelled 3 NZEMI Cancelled 9 Ash College Yr 9/10 Cancelled 10 Bayleys Cancelled 11 Danceworx Cancelled                                                                                                                                                                                                                                                                                                                                                                                                                                                                                                                                                                                                                                                                                                                                                                                                                                                                                                                                                                                                                                                                                                                                                                                                                                                                                                                                                                                                                                                                                                                                                                                                                                                                                                                                                                                                      | 9        | Bayleys Auction                   | Postponed                       |
| 15 Ash College Yr 13 Prize Giving Cancelled 16 Tom Sainsbury Postponed 19 Simply Red Tribute Postponed -2022 25 NZ Beef and Lamb Postponed 27 Brent Price Productions Postponed  December 2 Midlands Seed Cancelled 3 NZEMI Cancelled 9 Ash College Yr 9/10 Cancelled 10 Bayleys Cancelled 11 Danceworx Cancelled                                                                                                                                                                                                                                                                                                                                                                                                                                                                                                                                                                                                                                                                                                                                                                                                                                                                                                                                                                                                                                                                                                                                                                                                                                                                                                                                                                                                                                                                                                                                                                                                                                                                                                                                                                                                              | 9        | Advance Ashburton                 | Postponed – 9 <sup>th</sup> Dec |
| 16 Tom Sainsbury Postponed  19 Simply Red Tribute Postponed -2022  25 NZ Beef and Lamb Postponed  27 Brent Price Productions Postponed  2 Midlands Seed Cancelled  3 NZEMI Cancelled  9 Ash College Yr 9/10 Cancelled  10 Bayleys Cancelled  11 Danceworx Cancelled                                                                                                                                                                                                                                                                                                                                                                                                                                                                                                                                                                                                                                                                                                                                                                                                                                                                                                                                                                                                                                                                                                                                                                                                                                                                                                                                                                                                                                                                                                                                                                                                                                                                                                                                                                                                                                                            | 12       | NZEI                              | Cancelled                       |
| 19 Simply Red Tribute Postponed -2022 25 NZ Beef and Lamb Postponed 27 Brent Price Productions Postponed  2 Midlands Seed Cancelled 3 NZEMI Cancelled 9 Ash College Yr 9/10 Cancelled 10 Bayleys Cancelled 11 Danceworx Cancelled                                                                                                                                                                                                                                                                                                                                                                                                                                                                                                                                                                                                                                                                                                                                                                                                                                                                                                                                                                                                                                                                                                                                                                                                                                                                                                                                                                                                                                                                                                                                                                                                                                                                                                                                                                                                                                                                                              | 15       | Ash College Yr 13 Prize Giving    | Cancelled                       |
| 25 NZ Beef and Lamb Postponed  27 Brent Price Productions Postponed  2 Midlands Seed Cancelled  3 NZEMI Cancelled  9 Ash College Yr 9/10 Cancelled  10 Bayleys Cancelled  11 Danceworx Cancelled                                                                                                                                                                                                                                                                                                                                                                                                                                                                                                                                                                                                                                                                                                                                                                                                                                                                                                                                                                                                                                                                                                                                                                                                                                                                                                                                                                                                                                                                                                                                                                                                                                                                                                                                                                                                                                                                                                                               | 16       | Tom Sainsbury                     | Postponed                       |
| 27 Brent Price Productions Postponed  December  2 Midlands Seed Cancelled  3 NZEMI Cancelled  9 Ash College Yr 9/10 Cancelled  10 Bayleys Cancelled  11 Danceworx Cancelled                                                                                                                                                                                                                                                                                                                                                                                                                                                                                                                                                                                                                                                                                                                                                                                                                                                                                                                                                                                                                                                                                                                                                                                                                                                                                                                                                                                                                                                                                                                                                                                                                                                                                                                                                                                                                                                                                                                                                    | 19       | Simply Red Tribute                | Postponed -2022                 |
| December  2 Midlands Seed Cancelled  3 NZEMI Cancelled  9 Ash College Yr 9/10 Cancelled  10 Bayleys Cancelled  11 Danceworx Cancelled                                                                                                                                                                                                                                                                                                                                                                                                                                                                                                                                                                                                                                                                                                                                                                                                                                                                                                                                                                                                                                                                                                                                                                                                                                                                                                                                                                                                                                                                                                                                                                                                                                                                                                                                                                                                                                                                                                                                                                                          | 25       | NZ Beef and Lamb                  | Postponed                       |
| 2 Midlands Seed Cancelled 3 NZEMI Cancelled 9 Ash College Yr 9/10 Cancelled 10 Bayleys Cancelled 11 Danceworx Cancelled                                                                                                                                                                                                                                                                                                                                                                                                                                                                                                                                                                                                                                                                                                                                                                                                                                                                                                                                                                                                                                                                                                                                                                                                                                                                                                                                                                                                                                                                                                                                                                                                                                                                                                                                                                                                                                                                                                                                                                                                        | 27       | Brent Price Productions           | Postponed                       |
| 3 NZEMI Cancelled 9 Ash College Yr 9/10 Cancelled 10 Bayleys Cancelled 11 Danceworx Cancelled                                                                                                                                                                                                                                                                                                                                                                                                                                                                                                                                                                                                                                                                                                                                                                                                                                                                                                                                                                                                                                                                                                                                                                                                                                                                                                                                                                                                                                                                                                                                                                                                                                                                                                                                                                                                                                                                                                                                                                                                                                  | December |                                   |                                 |
| 9 Ash College Yr 9/10 Cancelled 10 Bayleys Cancelled 11 Danceworx Cancelled                                                                                                                                                                                                                                                                                                                                                                                                                                                                                                                                                                                                                                                                                                                                                                                                                                                                                                                                                                                                                                                                                                                                                                                                                                                                                                                                                                                                                                                                                                                                                                                                                                                                                                                                                                                                                                                                                                                                                                                                                                                    | 2        | Midlands Seed                     | Cancelled                       |
| 10 Bayleys Cancelled 11 Danceworx Cancelled                                                                                                                                                                                                                                                                                                                                                                                                                                                                                                                                                                                                                                                                                                                                                                                                                                                                                                                                                                                                                                                                                                                                                                                                                                                                                                                                                                                                                                                                                                                                                                                                                                                                                                                                                                                                                                                                                                                                                                                                                                                                                    | 3        | NZEMI                             | Cancelled                       |
| 11 Danceworx Cancelled                                                                                                                                                                                                                                                                                                                                                                                                                                                                                                                                                                                                                                                                                                                                                                                                                                                                                                                                                                                                                                                                                                                                                                                                                                                                                                                                                                                                                                                                                                                                                                                                                                                                                                                                                                                                                                                                                                                                                                                                                                                                                                         | 9        | Ash College Yr 9/10               | Cancelled                       |
|                                                                                                                                                                                                                                                                                                                                                                                                                                                                                                                                                                                                                                                                                                                                                                                                                                                                                                                                                                                                                                                                                                                                                                                                                                                                                                                                                                                                                                                                                                                                                                                                                                                                                                                                                                                                                                                                                                                                                                                                                                                                                                                                | 10       | Bayleys                           | Cancelled                       |
| 14 Longbeach School Prize Giving Cancelled                                                                                                                                                                                                                                                                                                                                                                                                                                                                                                                                                                                                                                                                                                                                                                                                                                                                                                                                                                                                                                                                                                                                                                                                                                                                                                                                                                                                                                                                                                                                                                                                                                                                                                                                                                                                                                                                                                                                                                                                                                                                                     | 11       | Danceworx                         | Cancelled                       |
|                                                                                                                                                                                                                                                                                                                                                                                                                                                                                                                                                                                                                                                                                                                                                                                                                                                                                                                                                                                                                                                                                                                                                                                                                                                                                                                                                                                                                                                                                                                                                                                                                                                                                                                                                                                                                                                                                                                                                                                                                                                                                                                                | 14       | Longbeach School Prize Giving     | Cancelled                       |