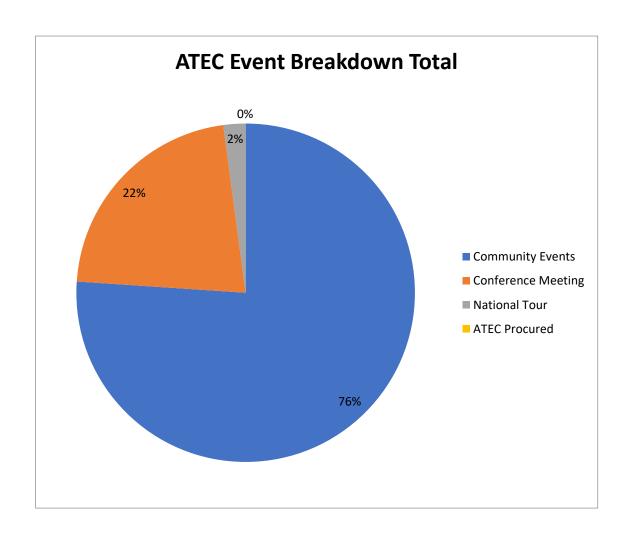

0          | 1        | 4     | 0     |
| Oct-21 | 11         | 8        | 7     | 11    |
| Nov-21 | 8          | 7        | 12    | 8     |
| Dec-21 | 5          | 3        | 8     | 5     |

| Total       | 34 | 39 | 45 | 35 |
|-------------|----|----|----|----|
| Average Per |    |    |    |    |
| Mth         | 6  | 7  | 8  | 6  |

## **ATEC Event Breakdown For Comparison**

Totals Jul - Dec 2020



|                    | Event Breakdown Jul – Dec 2020 |
|--------------------|--------------------------------|
| Community Events   | 75                             |
| Conference Meeting | 54                             |
| National Tour      | 6                              |
| ATEC Procured      | 4                              |

## **ATEC Event Breakdown**

## Totals Jul - Dec 2021



|                    | Event Breakdown Jul - Dec 2021 |
|--------------------|--------------------------------|
| Community Events   | 108                            |
| Conference Meeting | 31                             |
| National Tour      | 3                              |
| ATEC Procured      | 0                              |

## **Event Forecast Trending**