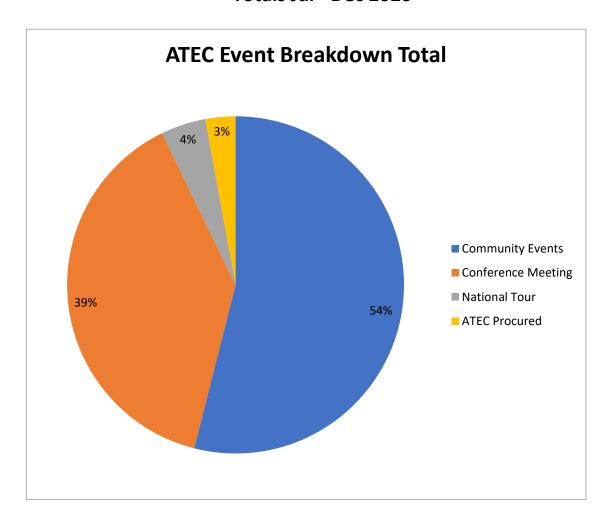

---------|----|----|---|----|
| Average Per |    |    |   |    |
| Mth         | 6  | 12 | 1 | 3  |

# ATEC Venue Occupancy July - December 2021 Includes Pack-in/Pack-out Days



|        | Auditorium | Bradford | Green | Foyer |
|--------|------------|----------|-------|-------|
| Jul-21 | 9          | 13       | 8     | 7     |
| Aug-21 | 1          | 7        | 6     | 4     |
| Sep-21 | 0          | 1        | 4     | 0     |
| Oct-21 | 11         | 8        | 7     | 11    |
| Nov-21 | 8          | 7        | 12    | 8     |
| Dec-21 | 5          | 3        | 8     | 5     |

| Total       | 34 | 39 | 45 | 35 |
|-------------|----|----|----|----|
| Average Per |    |    |    |    |
| Mth         | 6  | 7  | 8  | 6  |

## **ATEC Event Breakdown For Comparison**

Totals Jul - Dec 2020



|                    | Event Breakdown Jul – Dec 2020 |
|--------------------|--------------------------------|
| Community Events   | 75                             |
| Conference Meeting | 54                             |
| National Tour      | 6                              |
| ATEC Procured      | 4                              |

## **ATEC Event Breakdown**

## Totals Jul - Dec 2021



|                    | Event Breakdown Jul - Dec 2021 |
|--------------------|--------------------------------|
| Community Events   | 108                            |
| Conference Meeting | 31                             |
| National Tour      | 3                              |
| ATEC Procured      | 0                              |

## **Event Forecast Trending**