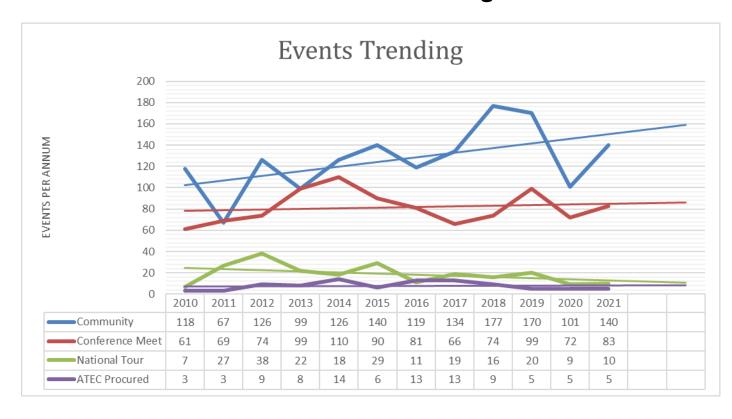

mparison**

Totals Jul - Dec 2020



|                    | Event Breakdown Jul – Dec 2020 |
|--------------------|--------------------------------|
| Community Events   | 75                             |
| Conference Meeting | 54                             |
| National Tour      | 6                              |
| ATEC Procured      | 4                              |

## **ATEC Event Breakdown**

## Totals Jul - Dec 2021



|                    | Event Breakdown Jul - Dec 2021 |
|--------------------|--------------------------------|
| Community Events   | 108                            |
| Conference Meeting | 31                             |
| National Tour      | 3                              |
| ATEC Procured      | 0                              |

## **Event Forecast Trending**