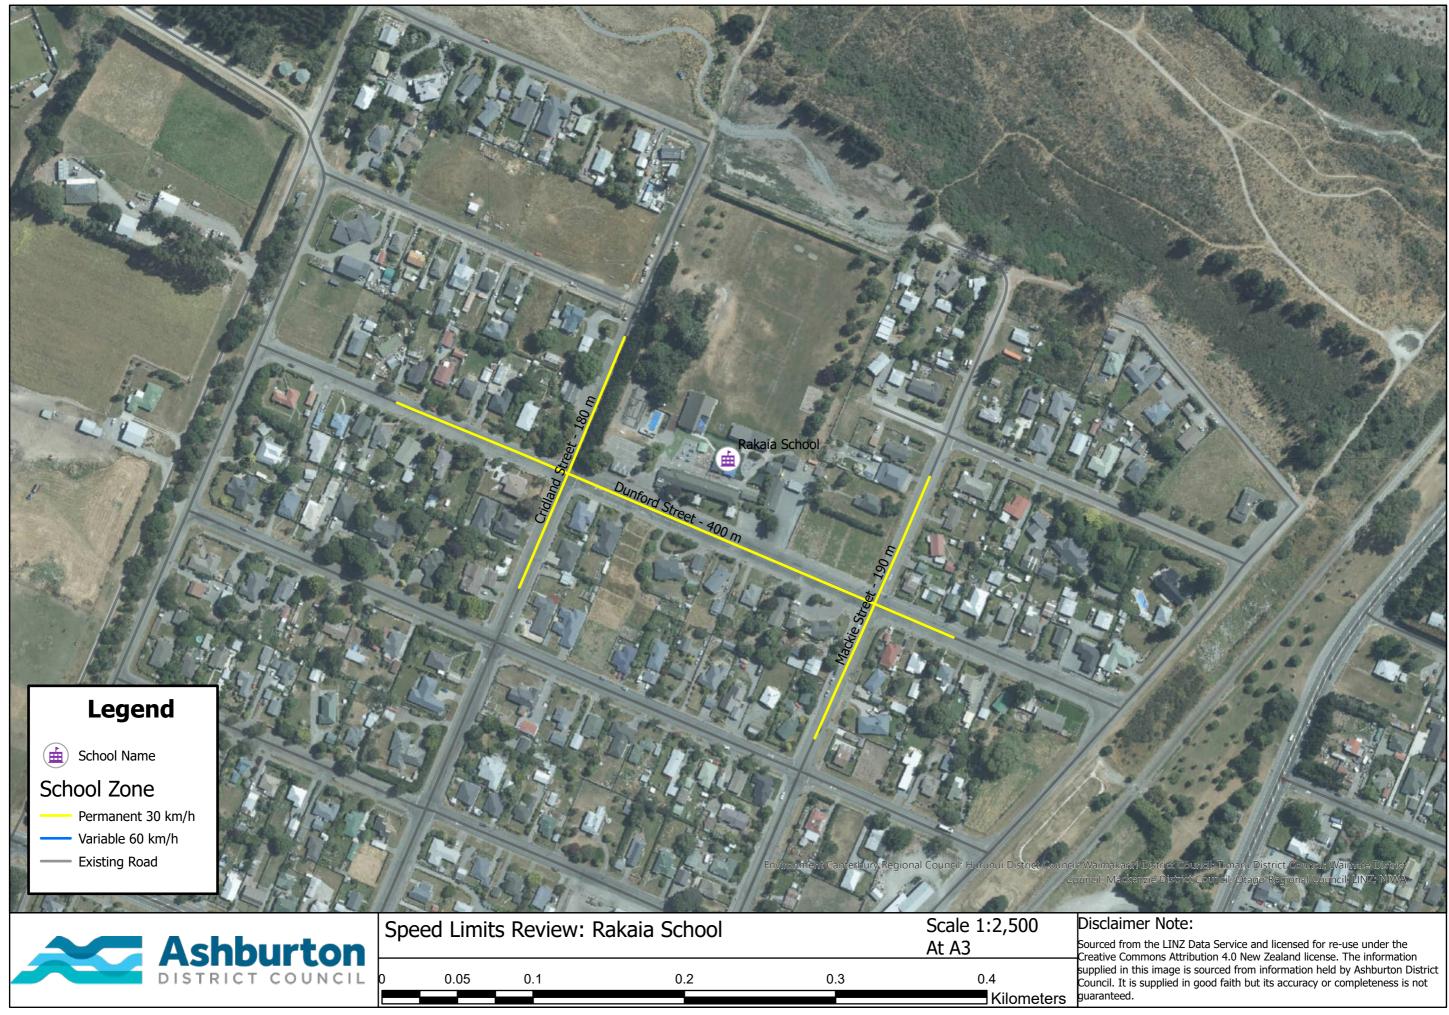

cil; Otago Regional Council; LINZ; NIWA

Sourced from the LINZ Data Service and licensed for re-use under the 0.4 Output the under the supplied in this image is sourced from information held by Ashburton District Council. It is supplied in good faith but its accuracy or completeness is not guaranteed.





0.2

0.3

0.05

0.1





Waimakariri District Council; Timaru District Council; Waimate District uncil; Mackenzie District Council; Otago Regional Council; LINZ; NIWA

 0.4
 Ounceur from the LINZ Data Service and licensed for re-use under the creative Commons Attribution 4.0 New Zealand license. The information supplied in this image is sourced from information held by Ashburton District Council. It is supplied in good faith but its accuracy or completeness is not guaranteed.

















District Council; Waimate District ouncil; Otago Regional Council; LINZ; NIWA

 0.4
 Counced in this image is sourced from information held by Ashburton District Council. It is supplied in good faith but its accuracy or completeness is not guaranteed.





| Speed Limits Review: Wakanui School |      |     |     |     | Scale 1:2,500 |                                       |
|-------------------------------------|------|-----|-----|-----|---------------|---------------------------------------|
|                                     |      |     |     |     | At A3         | Sourced from th<br>Creative Commo     |
| 0                                   | 0.05 | 0.1 | 0.2 | 0.3 | 0.4           | supplied in this<br>Council. It is su |
|                                     |      |     |