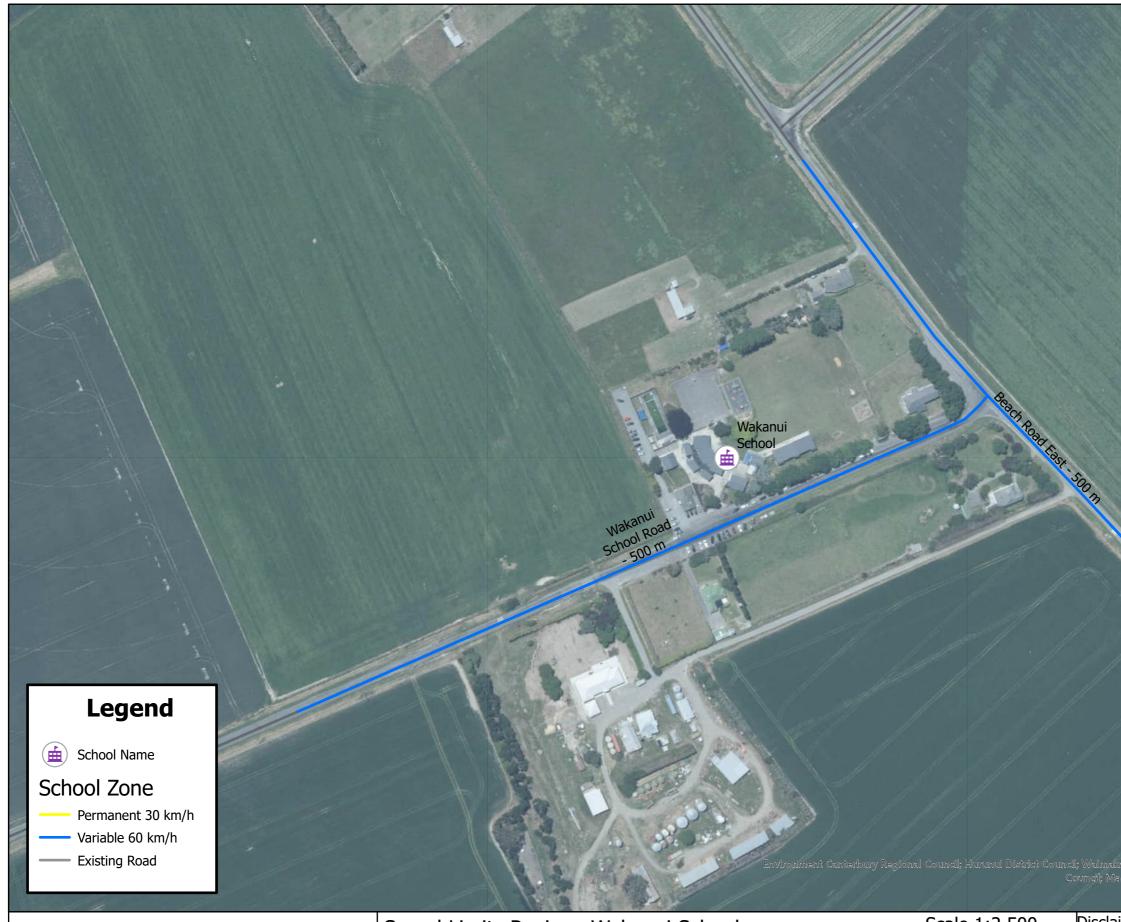

| Speed Limits Review: Wakanui School |      |     |     |     | Scale 1:2,500 |                                       |
|-------------------------------------|------|-----|-----|-----|---------------|---------------------------------------|
|                                     |      |     |     |     | At A3         | Sourced from th<br>Creative Commo     |
| 0                                   | 0.05 | 0.1 | 0.2 | 0.3 | 0.4           | supplied in this<br>Council. It is su |
|                                     |      |     |     |     | Kilometers    | s guaranteed.                         |