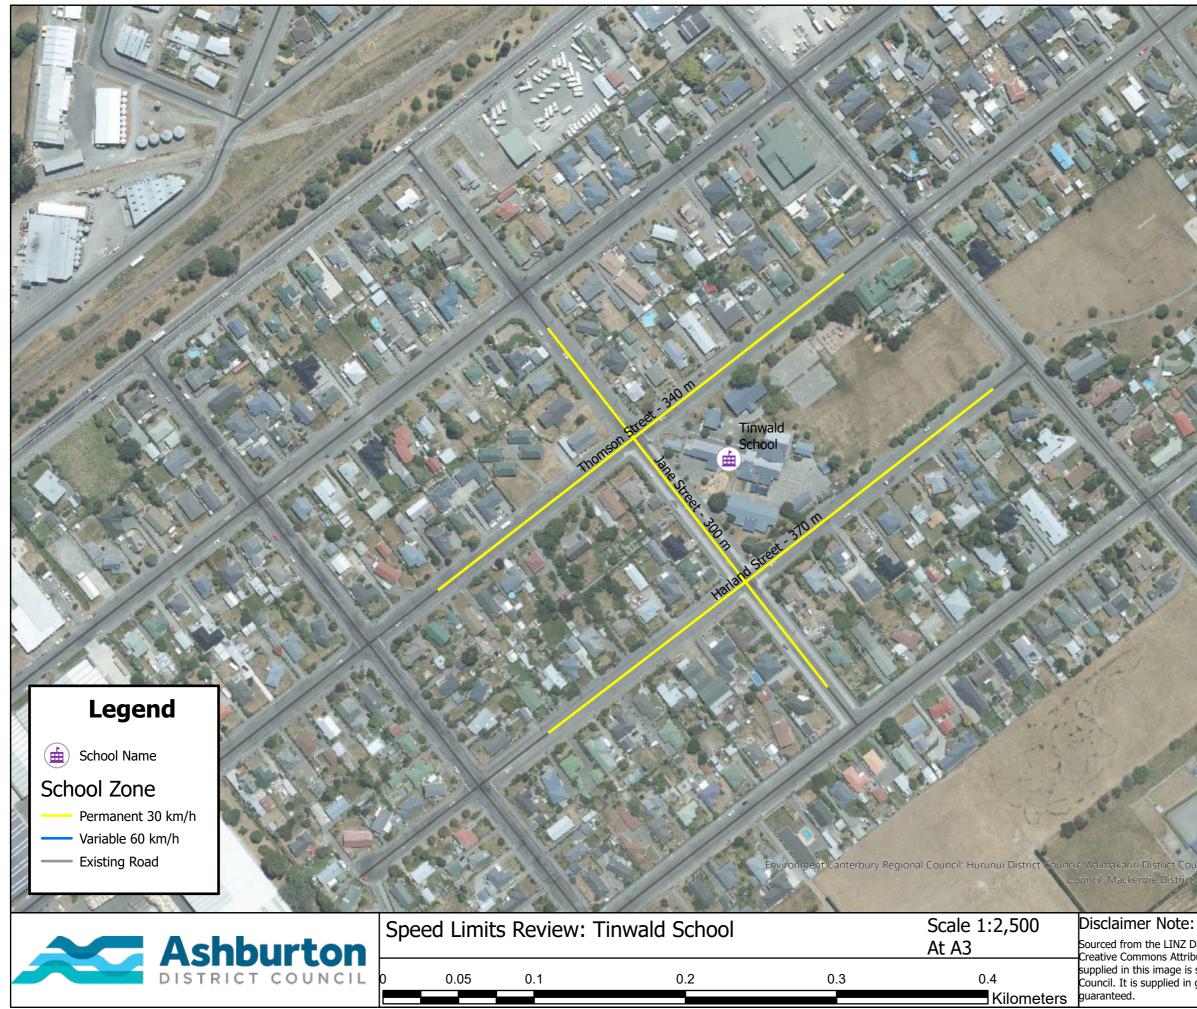

Otago Regional Council; LINZ; NIWA

Sourced from the LINZ Data Service and licensed for re-use under the 0.4 Output the under the supplied in this image is sourced from information held by Ashburton District Council. It is supplied in good faith but its accuracy or completeness is not guaranteed.





0.2

0.3

0.05

0.1





Waimakariri District Council; Timaru District Council; Waimate District uncil; Mackenzie District Council; Otago Regional Council; LINZ; NIWA

 0.4
 Ounceur from the LINZ Data Service and licensed for re-use under the creative Commons Attribution 4.0 New Zealand license. The information supplied in this image is sourced from information held by Ashburton District Council. It is supplied in good faith but its accuracy or completeness is not guaranteed.

















District Council; Waimate District ouncil; Otago Regional Council; LINZ; NIWA

 0.4
 Counced in this image is sourced from information held by Ashburton District Council. It is supplied in good faith but its accuracy or completeness is not guaranteed.





| Speed Limits Review: Wakanui School |      |     |     |     | Scale 1:2,500 |                                       |
|-------------------------------------|------|-----|-----|-----|---------------|---------------------------------------|
|                                     |      |     |     |     | At A3         | Sourced from th<br>Creative Commo     |
| 0                                   | 0.05 | 0.1 | 0.2 | 0.3 | 0.4           | supplied in this<br>Council. It is su |
|                                     |      |     |