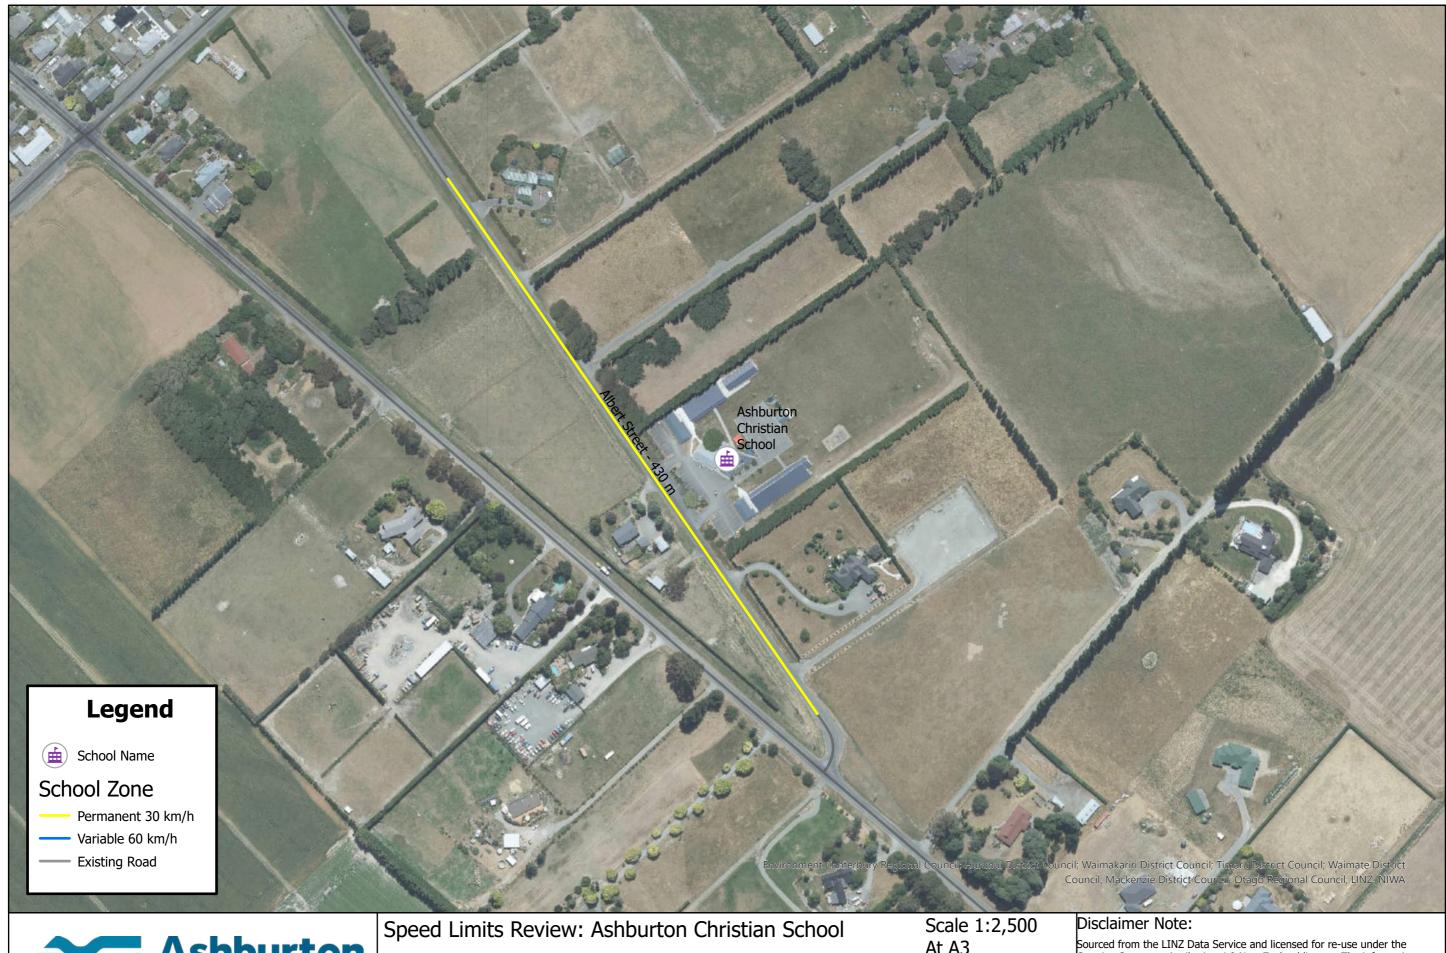

# Ashburton DISTRICT COUNCIL

Moodies Rd

Gates Rd

Urban Fringe Zone: Mt Somers Scale: 1:30,000 at A3

BUCCLEUCH

72

LINZ, Stats NZ, Eagle Technology, Esri, HERE, Garmin, Foursquare, METI/NASA, USGS











 

 0.4
 Counced in the LINZ Data Service and licensed for re-use under the creative Commons Attribution 4.0 New Zealand license. The information supplied in this image is sourced from information held by Ashburton District Council. It is supplied in good faith but its accuracy or completeness is not guaranteed.

 At A3 0.05 0.1 0.2 0.3





0.2

0.3

0.05

0.1

0.4







in<u>eil</u>; Hurunui District Council; Waimakariri District Council; Timaru District Council; Waimate District Council; Mackenzie District Council; Otago Regional Council; LINZ; NIWA

Sourced from the LINZ Data Service and licensed for re-use under the 0.4 Output the under the supplied in this image is sourced from information held by Ashburton District Council. It is supplied in good faith but its accuracy or compl