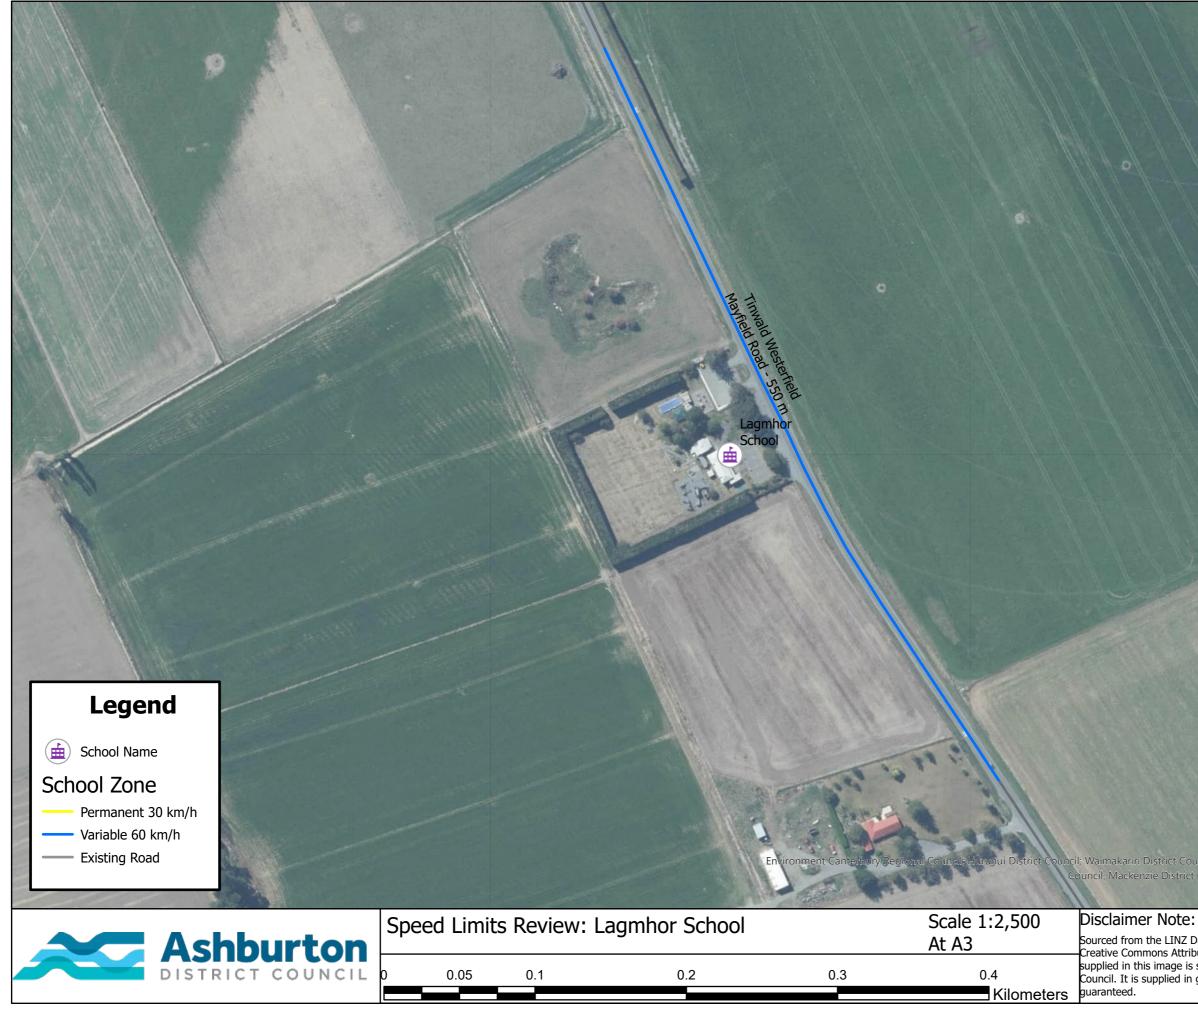

| Speed Limits Review: Wakanui School |      |     |     |     | Scale 1:2,500 |                                       |
|-------------------------------------|------|-----|-----|-----|---------------|---------------------------------------|
|                                     |      |     |     |     | At A3         | Sourced from th<br>Creative Commo     |
| 0                                   | 0.05 | 0.1 | 0.2 | 0.3 | 0.4           | supplied in this<br>Council. It is su |
|                                     |      |     |     |     | Kilometers    | s guaranteed.                         |