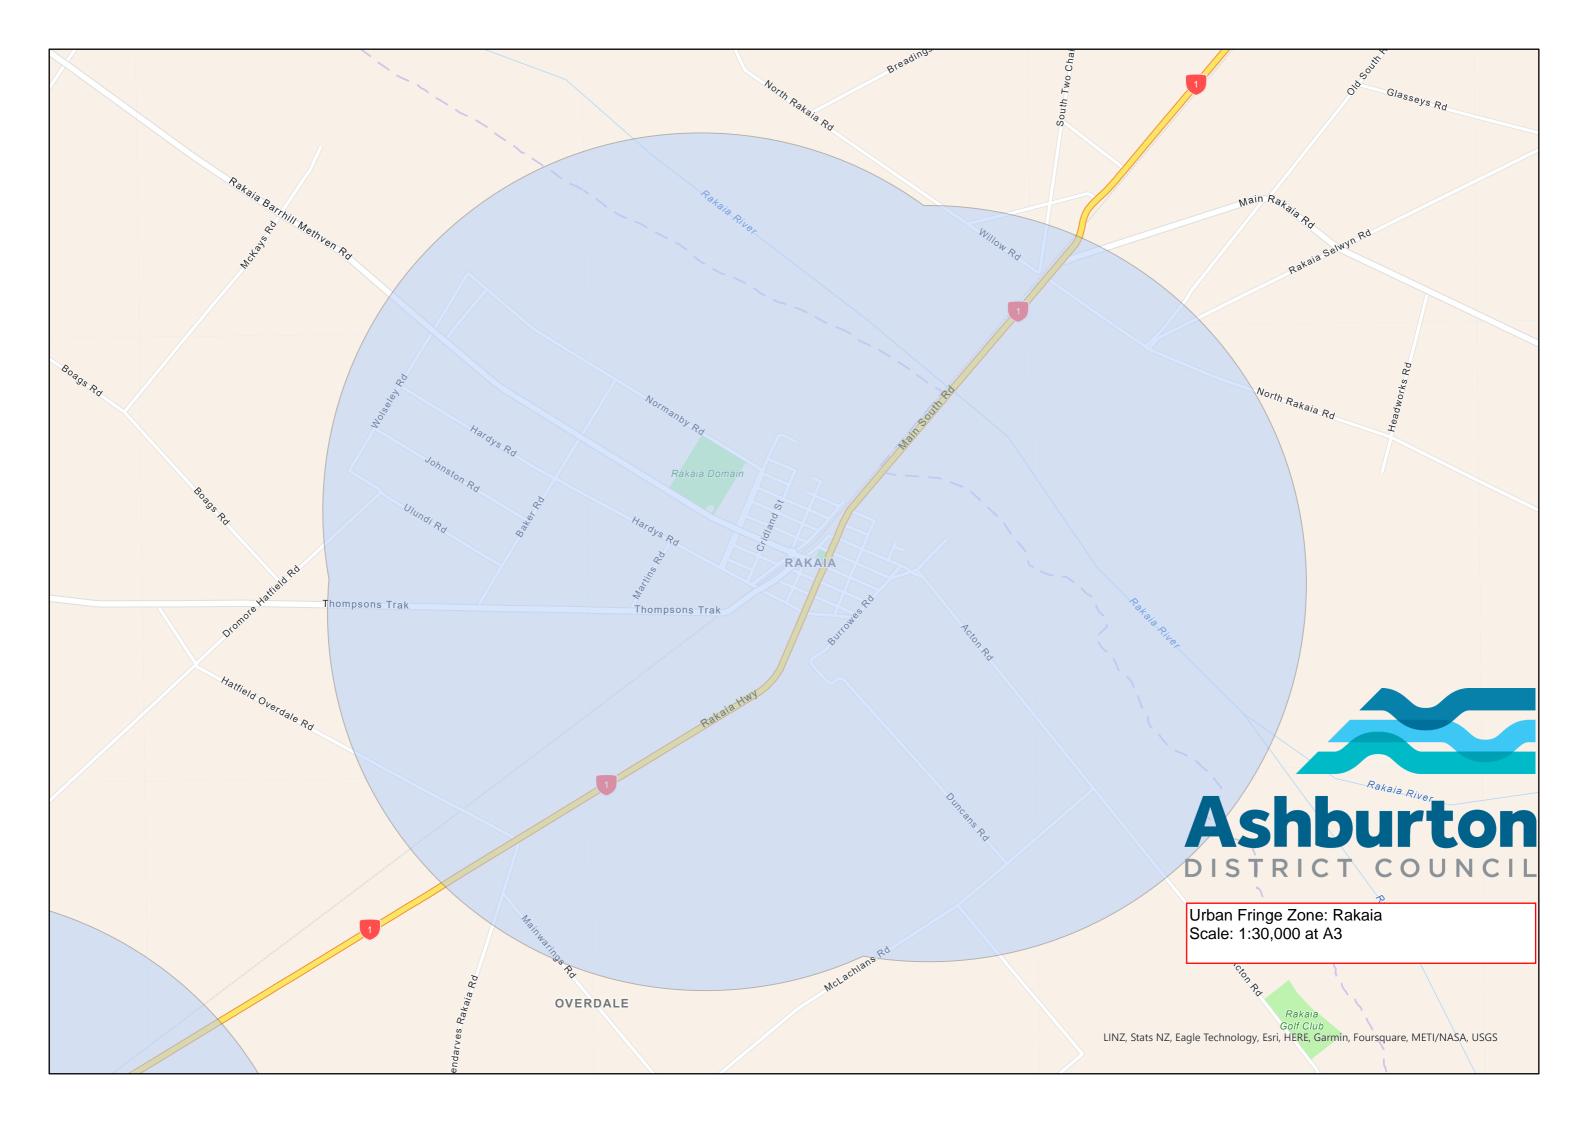

# Ashburton DISTRICT COUNCIL

Moodies Rd

Gates Rd

Urban Fringe Zone: Mt Somers Scale: 1:30,000 at A3

BUCCLEUCH

72

LINZ, Stats NZ, Eagle Technology, Esri, HERE, Garmin, Foursquare, METI/NASA, USGS











 

 0.4
 Counced in the LINZ Data Service and licensed for re-use under the creative Commons Attribution 4.0 New Zealand license. The information supplied in this image is sourced from information held by Ashburton District Council. It is supplied in good faith but its accuracy or completeness is not guaranteed.

 At A3 0.05 0.1 0.2 0.3





0.2

0.3

0.05

0.1

0.4







in<u>eil</u>; Hurunui District Council; Waimakariri District Council; Timaru District Council; Waimate District Council; Mackenzie District Council; Otago Regional Council; LINZ; NIWA

Sourced from the LINZ Data Service and licensed for re-use under the 0.4 Output the under the supplied in this image is sourced from information held by Ashburton District Council. It is supplied in good faith but its accuracy or