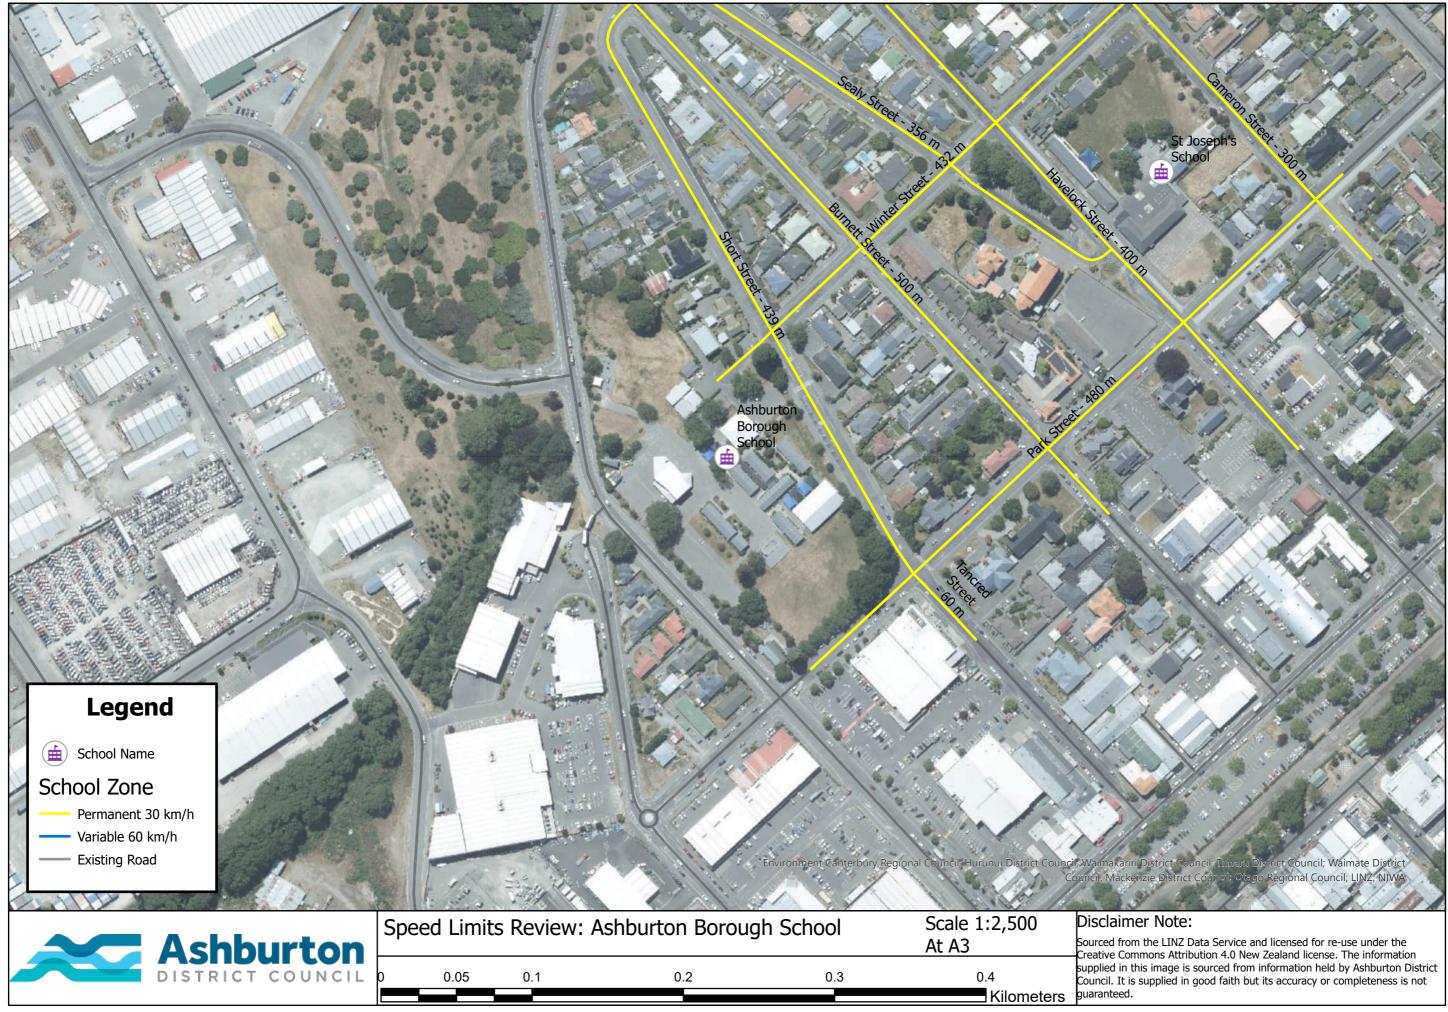

# Ashburton DISTRICT COUNCIL

Moodies Rd

Gates Rd

Urban Fringe Zone: Mt Somers Scale: 1:30,000 at A3

BUCCLEUCH

72

LINZ, Stats NZ, Eagle Technology, Esri, HERE, Garmin, Foursquare, METI/NASA, USGS











 

 0.4
 Counced in the LINZ Data Service and licensed for re-use under the creative Commons Attribution 4.0 New Zealand license. The information supplied in this image is sourced from information held by Ashburton District Council. It is supplied in good faith but its accuracy or completeness is not guaranteed.

 At A3 0.05 0.1 0.2 0.3





0.2

0.3

0.05

0.1

0.4







in<u>eil</u>; Hurunui District Council; Waimakariri District Council; Timaru District Council; Waimate District Council; Mackenzie District Council; Otago Regional Council; LINZ; NIWA

Sourced from the LINZ Data Service and licensed for re-use under the 0.4 Output the under the supplied in this image is sourced from information held by Ashburton District Council. It is supplied in good faith but its accuracy or com