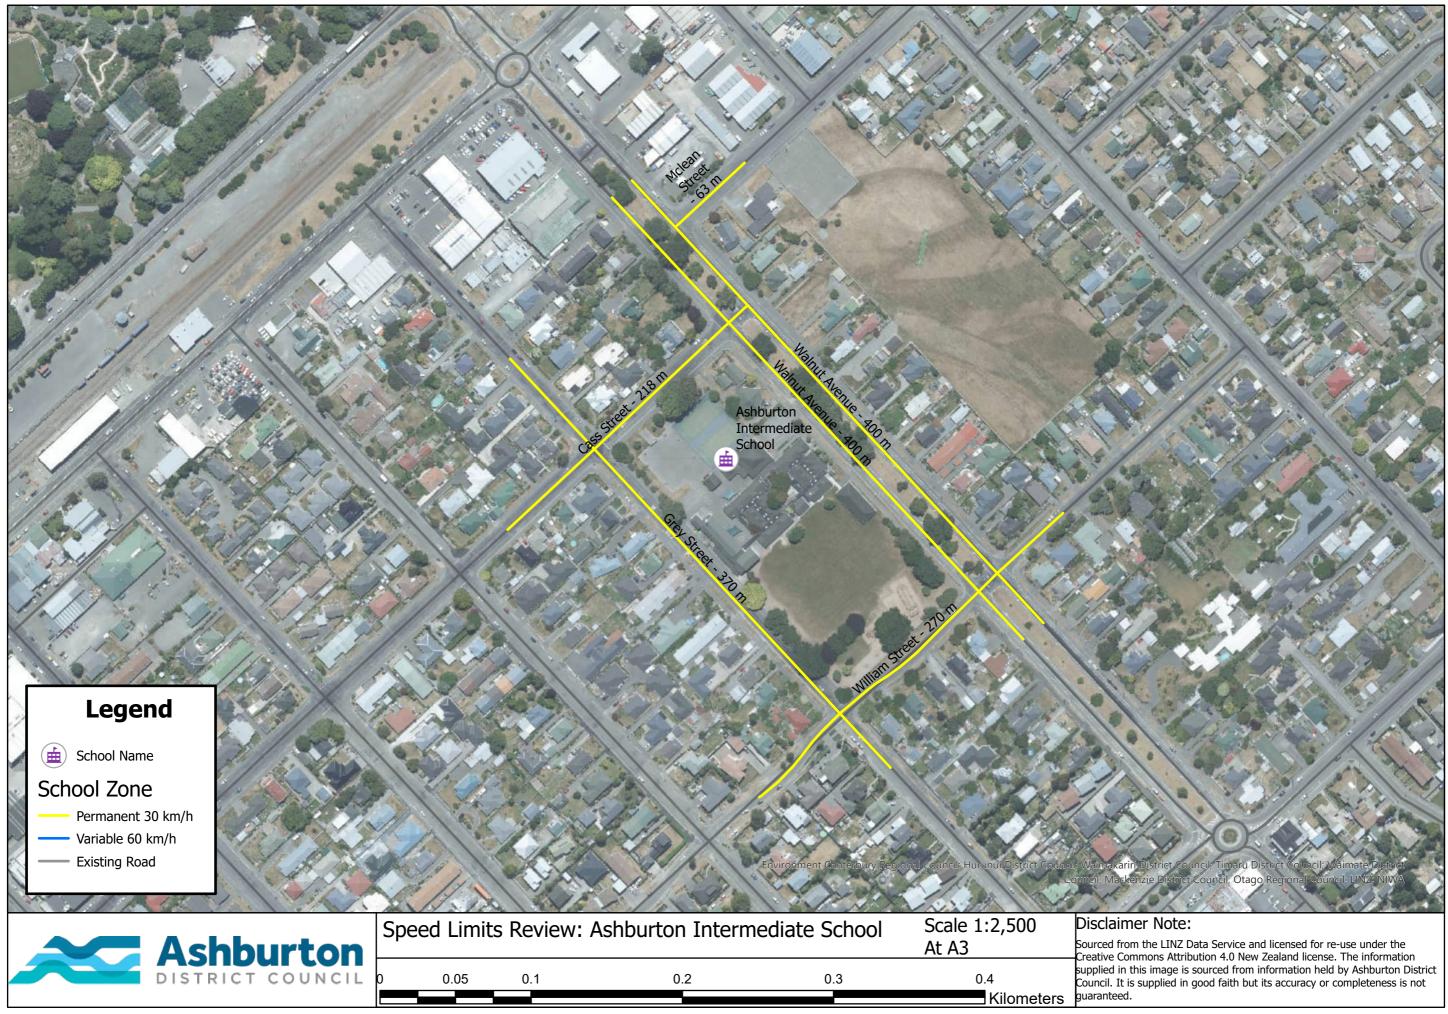

# Ashburton DISTRICT COUNCIL

Moodies Rd

Gates Rd

Urban Fringe Zone: Mt Somers Scale: 1:30,000 at A3

BUCCLEUCH

72

LINZ, Stats NZ, Eagle Technology, Esri, HERE, Garmin, Foursquare, METI/NASA, USGS











 

 0.4
 Counced in the LINZ Data Service and licensed for re-use under the creative Commons Attribution 4.0 New Zealand license. The information supplied in this image is sourced from information held by Ashburton District Council. It is supplied in good faith but its accuracy or completeness is not guaranteed.

 At A3 0.05 0.1 0.2 0.3





0.2

0.3

0.05

0.1

0.4







in<u>eil</u>; Hurunui District Council; Waimakariri District Council; Timaru District Council; Waimate District Council; Mackenzie District Council; Otago Regional Council; LINZ; NIWA

Sourced from the LINZ Data Service and licensed for re-use under the 0.4 Output the under the supplied in this image is sourced from information held by Ashburton District Council. It is supplied in good faith but its accuracy or completeness is not guaranteed.





0.2

0.3

0.05

0.1





Waimakariri District Council; Timaru District Council; Waimate District uncil; Mackenzie District Council; Otago Regional Council; LINZ; NIWA

 0.4
 Ounceur from the LINZ Data Service and licensed for re-use under the creative Commons Attribution 4.0 New Zealand license. The information s