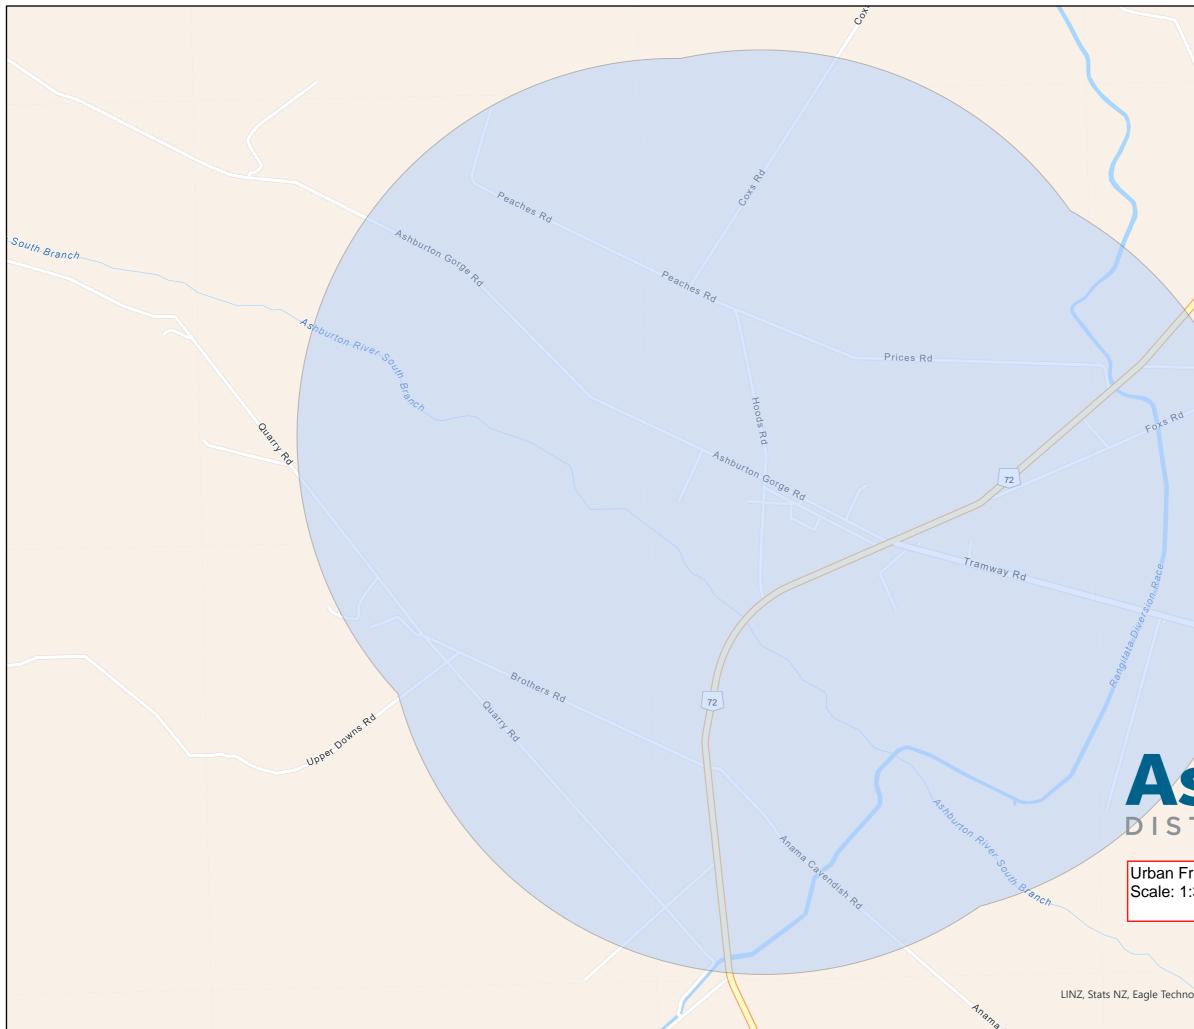

# Ashburton DISTRICT COUNCIL

Moodies Rd

Gates Rd

Urban Fringe Zone: Mt Somers Scale: 1:30,000 at A3

BUCCLEUCH

72

LINZ, Stats NZ, Eagle Technology, Esri, HERE, Garmin, Foursquare, METI/NASA, USGS











 

 0.4
 Counced in the LINZ Data Service and licensed for re-use under the creative Commons Attribution 4.0 New Zealand license. The information supplied in this image is sourced from information held by Ashburton District Council. It is supplied in good faith but its accuracy or completeness is not guaranteed.

 At A3 0.05 0.1 0.2 0.3





0.2

0.3

0.05

0.1

0.4







in<u>eil</u>; Hurunui District Council; Waimakariri District Council; Timaru District Council; Waimate District Council; Mackenzie District Council; Otago Regional Council; LINZ; NIWA

Sourced from the LINZ Dat