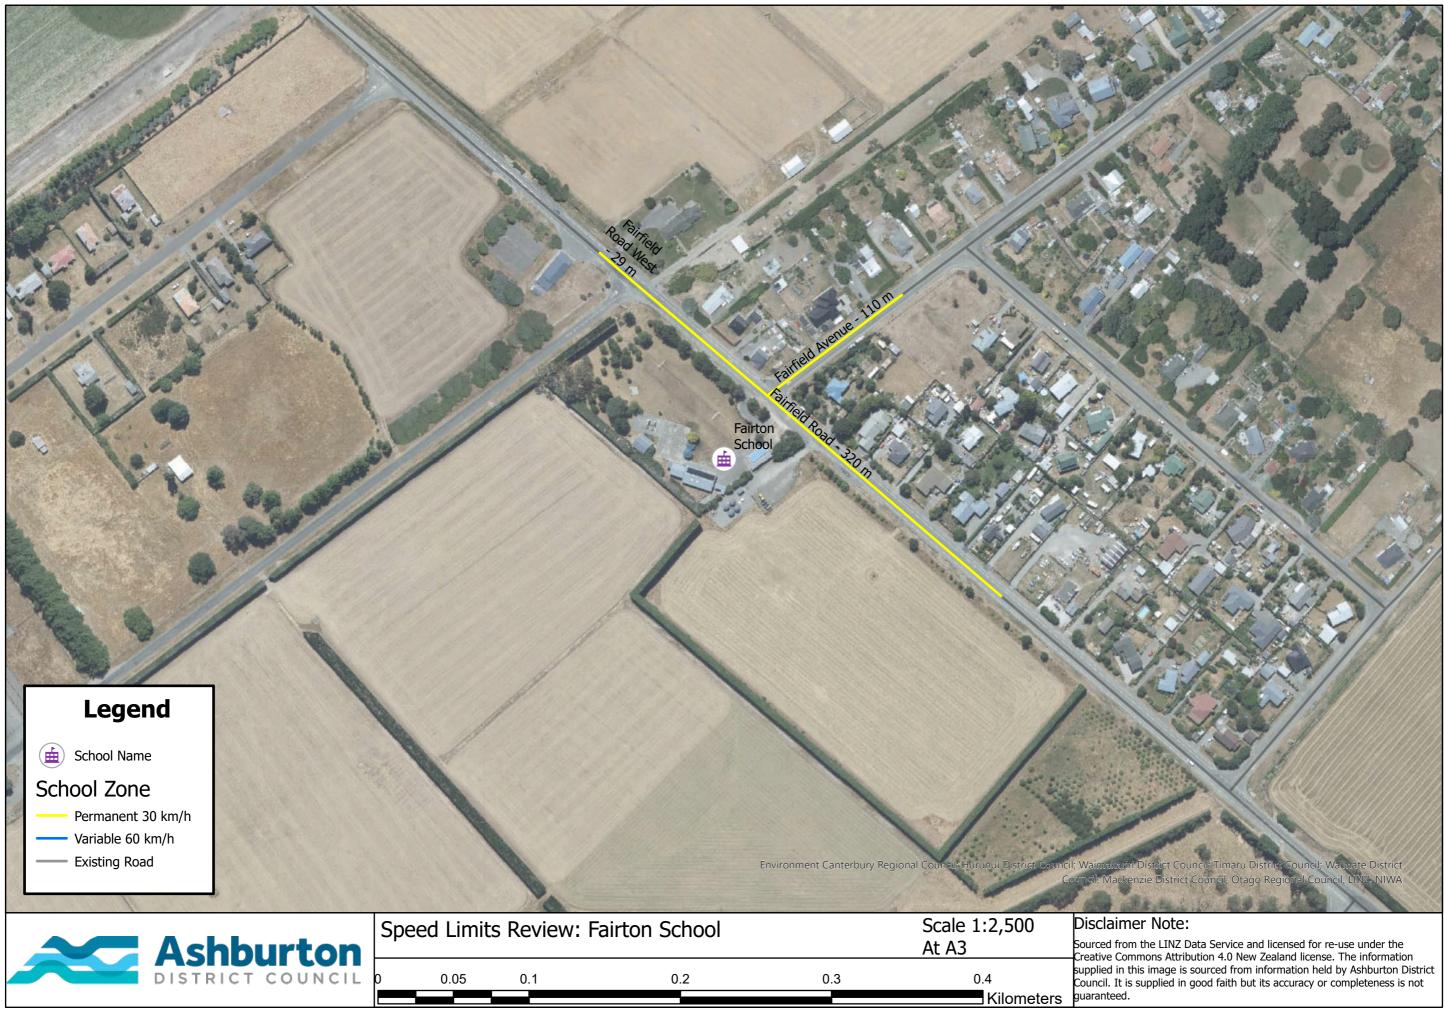

LINZ Data Service and licensed for re-use under the creative Commons Attribution 4.0 New Zealand license. The information supplied in this image is sourced from information held by Ashburton District Council. It is supplied in good faith but its accuracy or completeness is not guaranteed.

 At A3 0.05 0.1 0.2 0.3





0.2

0.3

0.05

0.1

0.4







in<u>eil</u>; Hurunui District Council; Waimakariri District Council; Timaru District Council; Waimate District Council; Mackenzie District Council; Otago Regional Council; LINZ; NIWA

Sourced from the LINZ Data Service and licensed for re-use under the 0.4 Output the under the supplied in this image is sourced from information held by Ashburton District Council. It is supplied in good faith but its accuracy or completeness is not guaranteed.





0.2

0.3

0.05

0.1





Waimakariri District Council; Timaru District Council; Waimate District uncil; Mackenzie District Council; Otago Regional Council; LINZ; NIWA

 0.4
 Ounceur from the LINZ Data Service and licensed for re-use under the creative Commons Attribution 4.0 New Zealand license. The information supplied in this image is sourced from information held by Ashburton District Council. It is supplied in good faith but its accuracy or completeness is not guaranteed.

















District Council; Waimate District ouncil; Otago Regional Council; LINZ; NIWA

 0.4
 Counced in this image is sourced from information held by Ashburton District Council. It is supplied in good faith but its accuracy or completeness is not guaranteed.





| Speed Limits Review: Wakanui School |