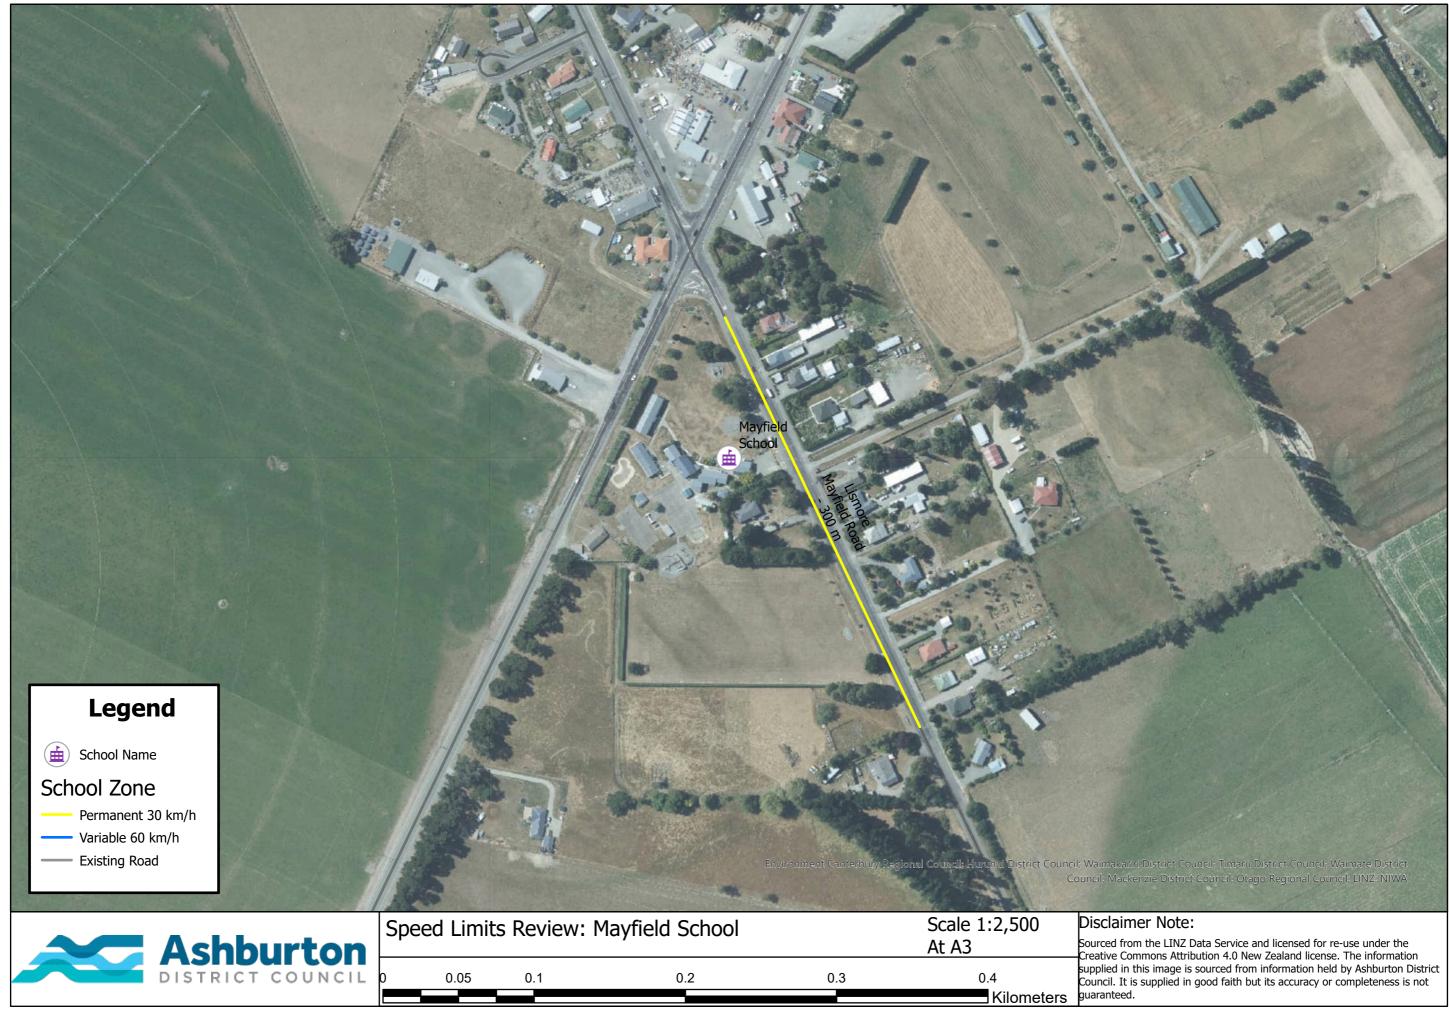

| Speed Limits Review: Wakanui School |      |     |     |     | Scale 1:2,500 |                                       |
|-------------------------------------|------|-----|-----|-----|---------------|---------------------------------------|
|                                     |      |     |     |     | At A3         | Sourced from th<br>Creative Commo     |
| 0                                   | 0.05 | 0.1 | 0.2 | 0.3 | 0.4           | supplied in this<br>Council. It is su |
|                                     |      |     |     |     | Kilometers    | s guaranteed.                         |