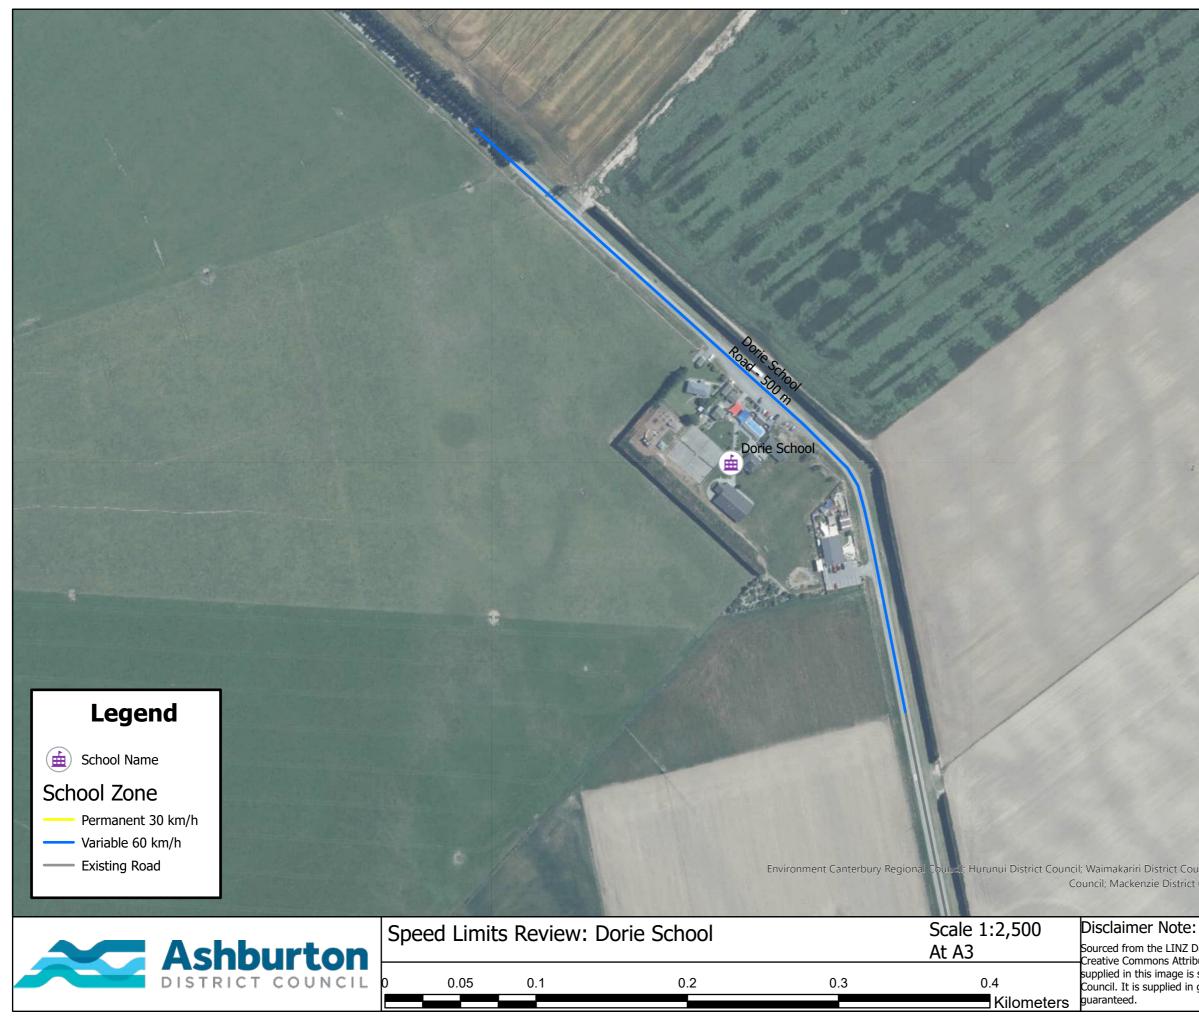

# Ashburton DISTRICT COUNCIL

Moodies Rd

Gates Rd

Urban Fringe Zone: Mt Somers Scale: 1:30,000 at A3

BUCCLEUCH

72

LINZ, Stats NZ, Eagle Technology, Esri, HERE, Garmin, Foursquare, METI/NASA, USGS











 

 0.4
 Counced in the LINZ Data Service and licensed for re-use under the creative Commons Attribution 4.0 New Zealand license. The information supplied in this image is sourced from information held by Ashburton District Council. It is supplied in good faith but its accuracy or completeness is not guaranteed.

 At A3 0.05 0.1 0.2 0.3





0.2

0.3

0.05

0.1

0.4







in<u>eil</u>; Hurunui District Council; Waimakariri District Council; Timaru District Council; Waimate District Council; Mackenzie District Council; Otago Regional Council; LINZ; NIWA

Sourced from the LINZ Data Service and licensed for re-use under the 0.4 Output the under the supplied in this image is sourced from information held by Ashburton District Council. It is supplied in good faith but its accuracy or completeness is not guaranteed.





0.2

0.3

0.05

0.1





Waimakariri District Council; Timaru District Council; Waimate District uncil; Mackenzie District Council; Otago Regional Council; LINZ; NIWA

 0.4
 Ounceur from the LINZ Data Service and licensed for re-use under the creative Commons Attribution 4.0 New Zealand license. The information supplied in this image is sourced