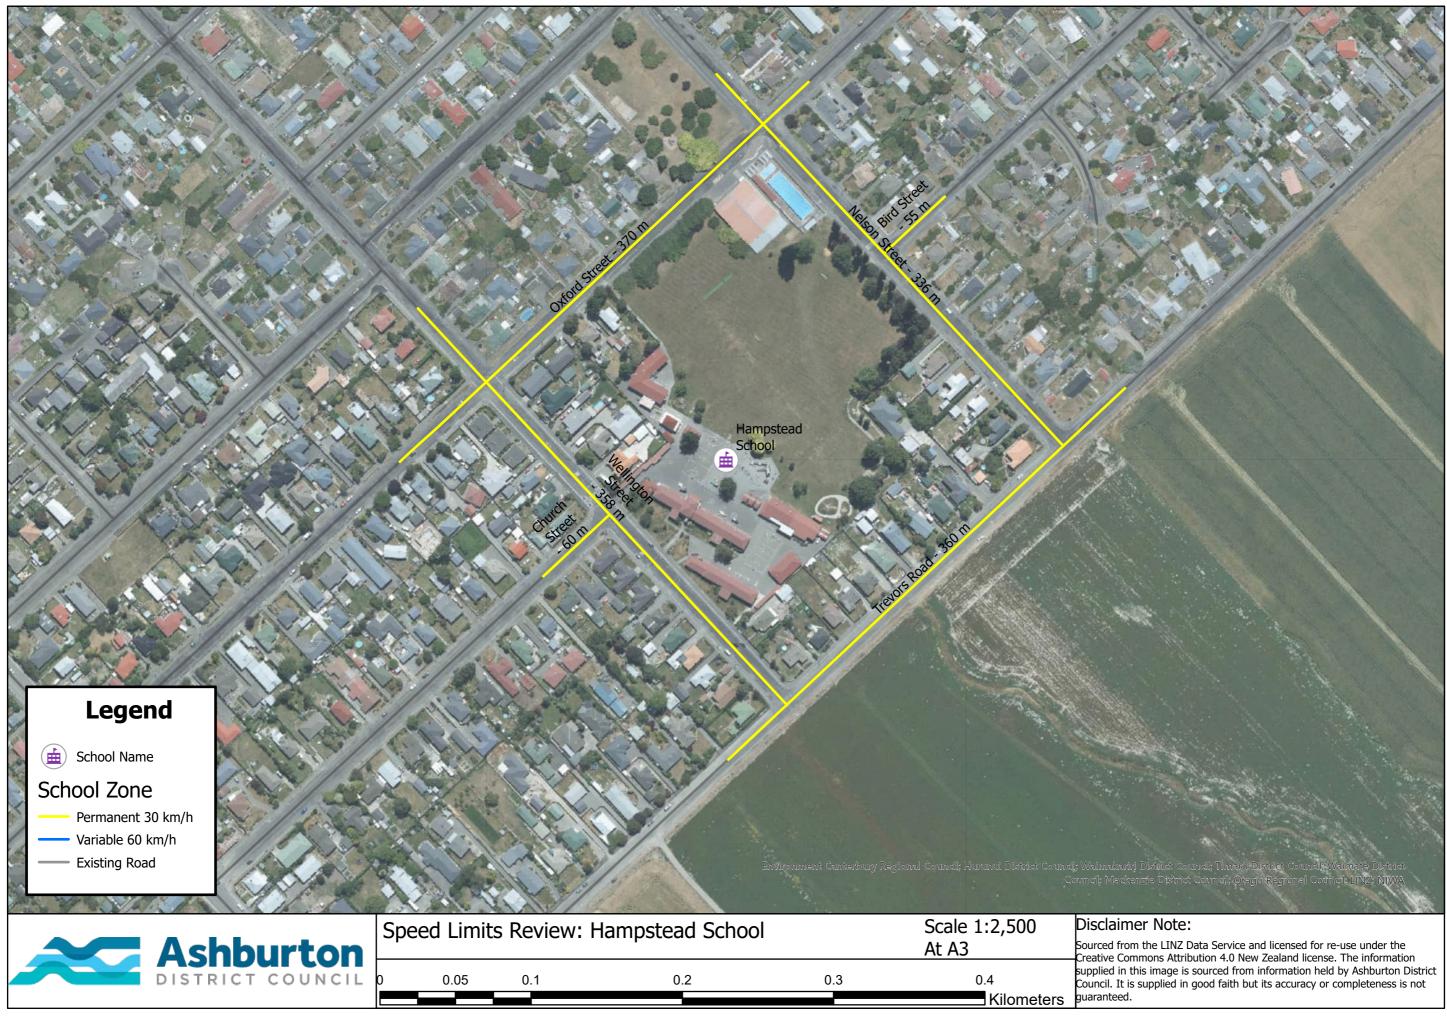

NZ Data Service and licensed for re-use under the creative Commons Attribution 4.0 New Zealand license. The information supplied in this image is sourced from information held by Ashburton District Council. It is supplied in good faith but its accuracy or completeness is not guaranteed.

 At A3 0.05 0.1 0.2 0.3





0.2

0.3

0.05

0.1

0.4







in<u>eil</u>; Hurunui District Council; Waimakariri District Council; Timaru District Council; Waimate District Council; Mackenzie District Council; Otago Regional Council; LINZ; NIWA

Sourced from the LINZ Data Service and licensed for re-use under the 0.4 Output the under the supplied in this image is sourced from information held by Ashburton District Council. It is supplied in good faith but its accuracy or completeness is not guaranteed.





0.2

0.3

0.05

0.1





Waimakariri District Council; Timaru District Council; Waimate District uncil; Mackenzie District Council; Otago Regional Council; LINZ; NIWA

 0.4
 Ounceur from the LINZ Data Service and licensed for re-use under the creative Commons Attribution 4.0 New Zealand license. The information supplied in this image is sourced from information held by Ashburton District Council. It is supplied in good faith but its accuracy or completeness is not guaranteed.

















District Council; Waimate District ouncil; Otago Regional Council; LINZ; NIWA

 0.4
 Counced in this image is sourced from information held by Ashburton District Council. It is supplied in good faith but its accuracy or completeness is not guaranteed.





| Speed Limits Review: Wakanui School |