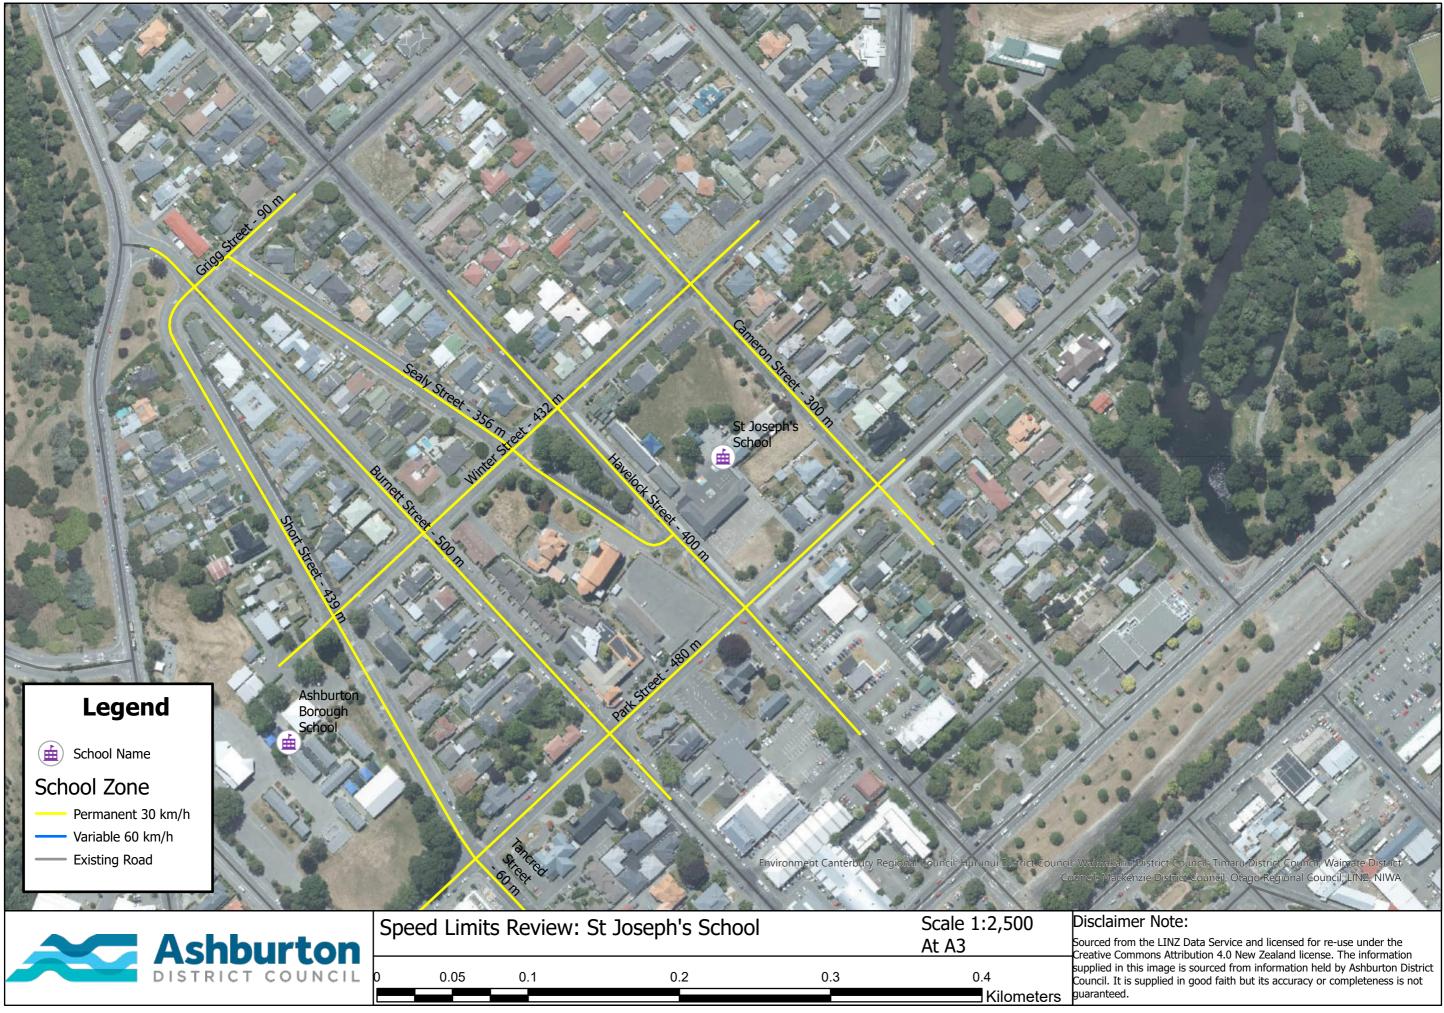

l; Otago Regional Council; LINZ; NIWA

Sourced from the LINZ Data Service and licensed for re-use under the 0.4 Output the under the supplied in this image is sourced from information held by Ashburton District Council. It is supplied in good faith but its accuracy or completeness is not guaranteed.





0.2

0.3

0.05

0.1





Waimakariri District Council; Timaru District Council; Waimate District uncil; Mackenzie District Council; Otago Regional Council; LINZ; NIWA

 0.4
 Ounceur from the LINZ Data Service and licensed for re-use under the creative Commons Attribution 4.0 New Zealand license. The information supplied in this image is sourced from information held by Ashburton District Council. It is supplied in good faith but its accuracy or completeness is not guaranteed.

















District Council; Waimate District ouncil; Otago Regional Council; LINZ; NIWA

 0.4
 Counced in this image is sourced from information held by Ashburton District Council. It is supplied in good faith but its accuracy or completeness is not guaranteed.





| Speed Limits Review: Wakanui School |      |     |     |     | Scale 1:2,500 |                                       |
|-------------------------------------|------|-----|-----|-----|---------------|---------------------------------------|
|                                     |      |     |     |     | At A3         | Sourced from th<br>Creative Commo     |
| 0                                   | 0.05 | 0.1 | 0.2 | 0.3 | 0.4           | supplied in this<br>Council. It is su |
|                                     |      |     |