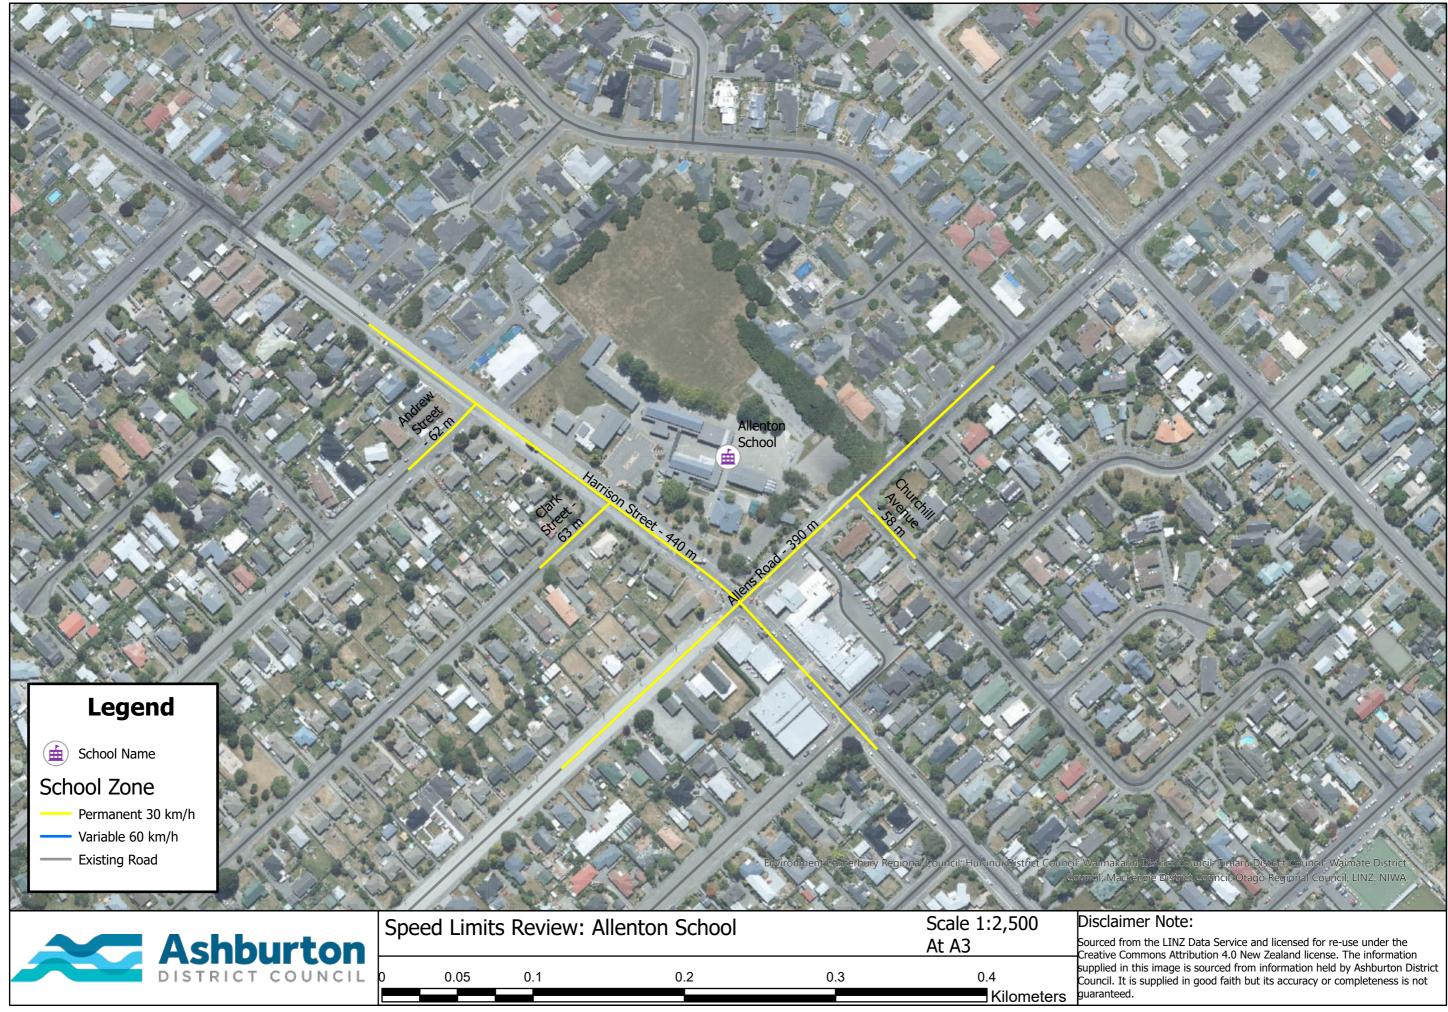

# Ashburton DISTRICT COUNCIL

Moodies Rd

Gates Rd

Urban Fringe Zone: Mt Somers Scale: 1:30,000 at A3

BUCCLEUCH

72

LINZ, Stats NZ, Eagle Technology, Esri, HERE, Garmin, Foursquare, METI/NASA, USGS











 

 0.4
 Counced in the LINZ Data Service and licensed for re-use under the creative Commons Attribution 4.0 New Zealand license. The information supplied in this image is sourced from information held by Ashburton District Council. It is supplied in good faith but its accuracy or completeness is not guaranteed.

 At A3 0.05 0.1 0.2 0.3





0.2

0.3

0.05

0.1

0.4







in<u>eil</u>; Hurunui District Council; Waimakariri District Council; Timaru District Council; Waimate District Council; Mackenzie District Council; Otago Regional Council; LINZ; NIWA

Sourced from the LINZ Data Service and licensed for re-use under the 0.4 Output the under the supplied in this image is sourced from information held by Ashburton District Council. It is supplied in good faith but its accuracy or c