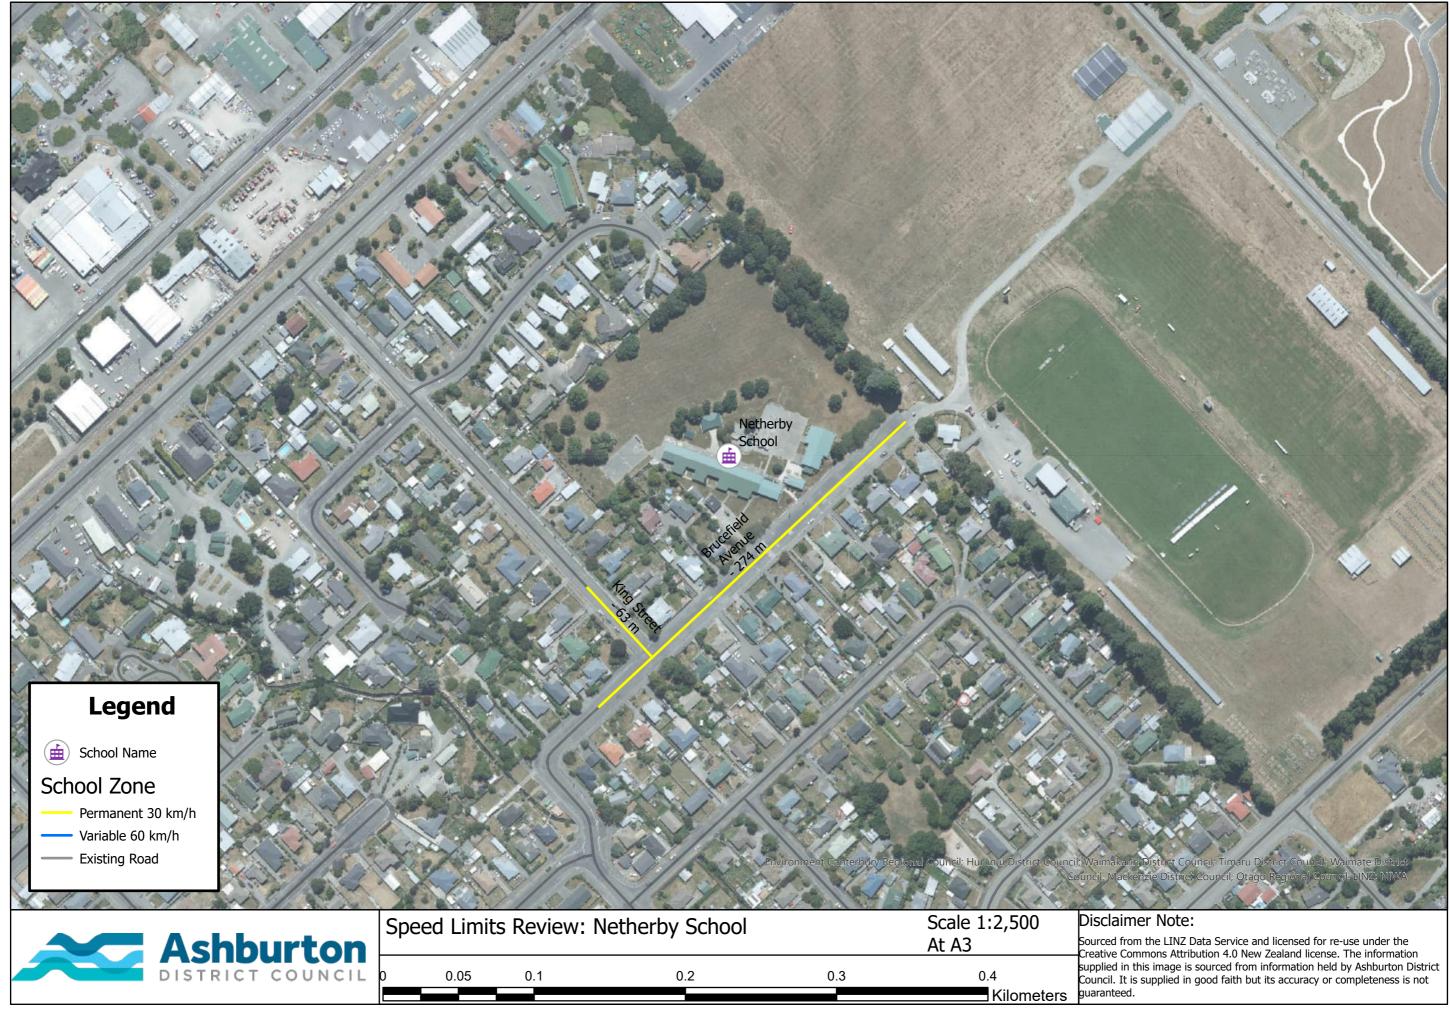

uncil; Otago Regional Council; LINZ; NIWA

Sourced from the LINZ Data Service and licensed for re-use under the 0.4 Output the under the supplied in this image is sourced from information held by Ashburton District Council. It is supplied in good faith but its accuracy or completeness is not guaranteed.





0.2

0.3

0.05

0.1





Waimakariri District Council; Timaru District Council; Waimate District uncil; Mackenzie District Council; Otago Regional Council; LINZ; NIWA

 0.4
 Ounceur from the LINZ Data Service and licensed for re-use under the creative Commons Attribution 4.0 New Zealand license. The information supplied in this image is sourced from information held by Ashburton District Council. It is supplied in good faith but its accuracy or completeness is not guaranteed.

















District Council; Waimate District ouncil; Otago Regional Council; LINZ; NIWA

 0.4
 Counced in this image is sourced from information held by Ashburton District Council. It is supplied in good faith but its accuracy or completeness is not guaranteed.





| Speed Limits Review: Wakanui School |      |     |     |     | Scale 1:2,500 |                                       |
|-------------------------------------|------|-----|-----|-----|---------------|---------------------------------------|
|                                     |      |     |     |     | At A3         | Sourced from th<br>Creative Commo     |
| 0                                   | 0.05 | 0.1 | 0.2 | 0.3 | 0.4           | supplied in this<br>Council. It is su |
|                                     |      |