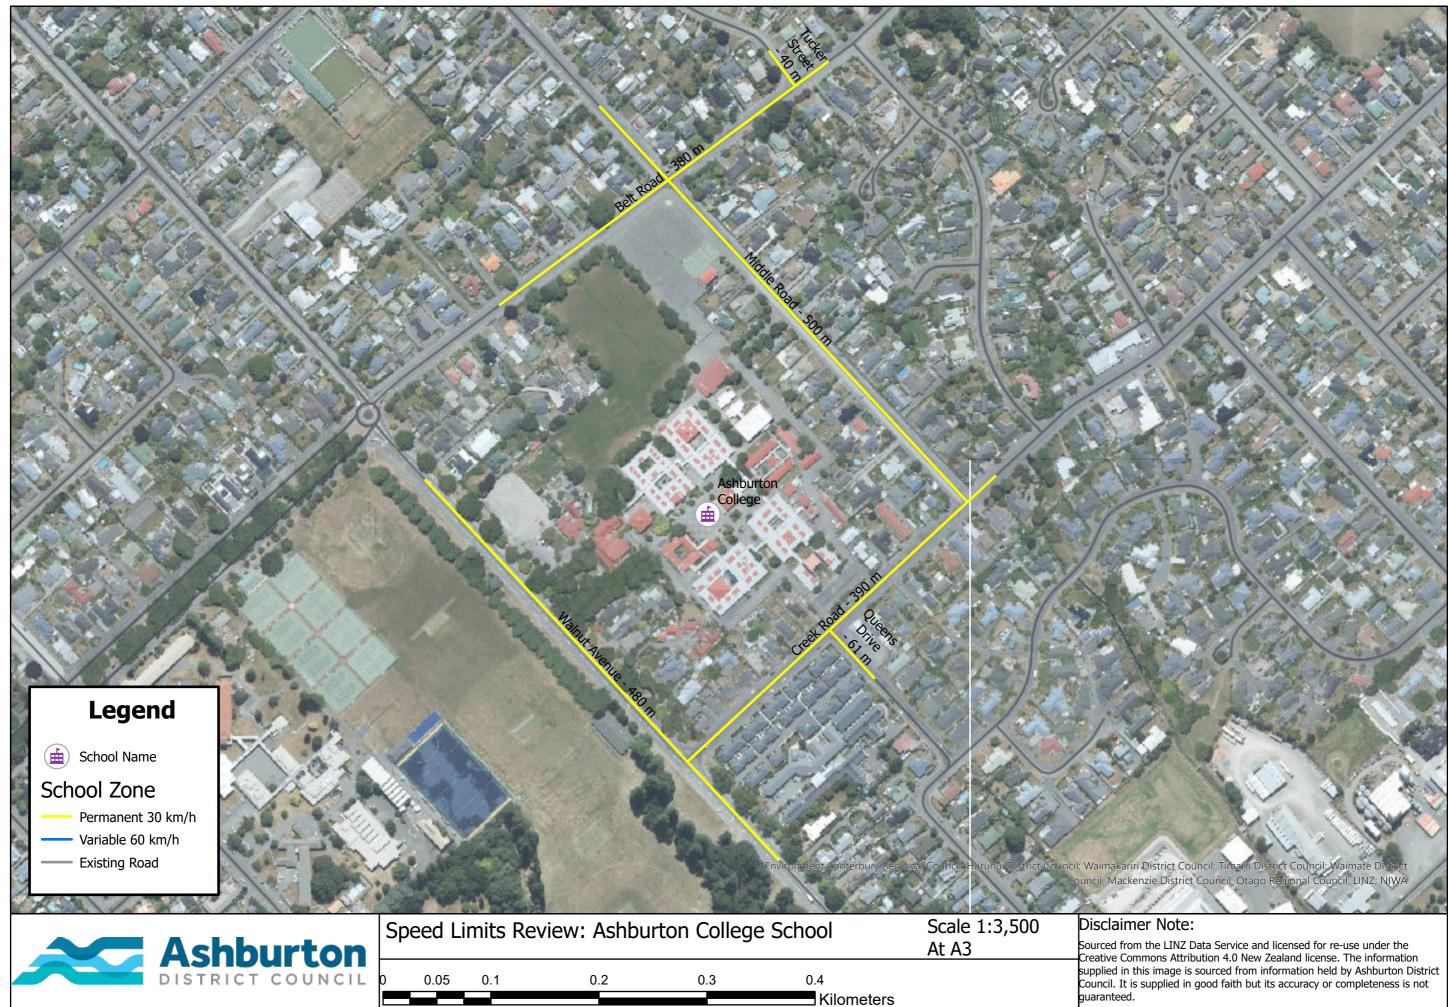

# Ashburton DISTRICT COUNCIL

Moodies Rd

Gates Rd

Urban Fringe Zone: Mt Somers Scale: 1:30,000 at A3

BUCCLEUCH

72

LINZ, Stats NZ, Eagle Technology, Esri, HERE, Garmin, Foursquare, METI/NASA, USGS











 

 0.4
 Counced in the LINZ Data Service and licensed for re-use under the creative Commons Attribution 4.0 New Zealand license. The information supplied in this image is sourced from information held by Ashburton District Council. It is supplied in good faith but its accuracy or completeness is not guaranteed.

 At A3 0.05 0.1 0.2 0.3





0.2

0.3

0.05

0.1

0.4







in<u>eil</u>; Hurunui District Council; Waimakariri District Council; Timaru District Council; Waimate District Council; Mackenzie District Council; Otago Regional Council; LINZ; NIWA

Sourced from the LINZ Data Service and licensed for re-use under the 0.4 Output the under the supplied in this image is sourced from information held by Ashburton District Council. It is supplied in good faith but its accuracy or completeness is not guaranteed.





0.2

0.3

0.05

0.1





Waimakariri District Council; Timaru District Council; Waimate District uncil; Mackenzie District Council; Otago Regional Council; LINZ; NIWA

 0.4
 Ounceur from the LINZ Data Service and licensed for re-use under the creative Commons Attribution 4.0 New Zealand license. The information