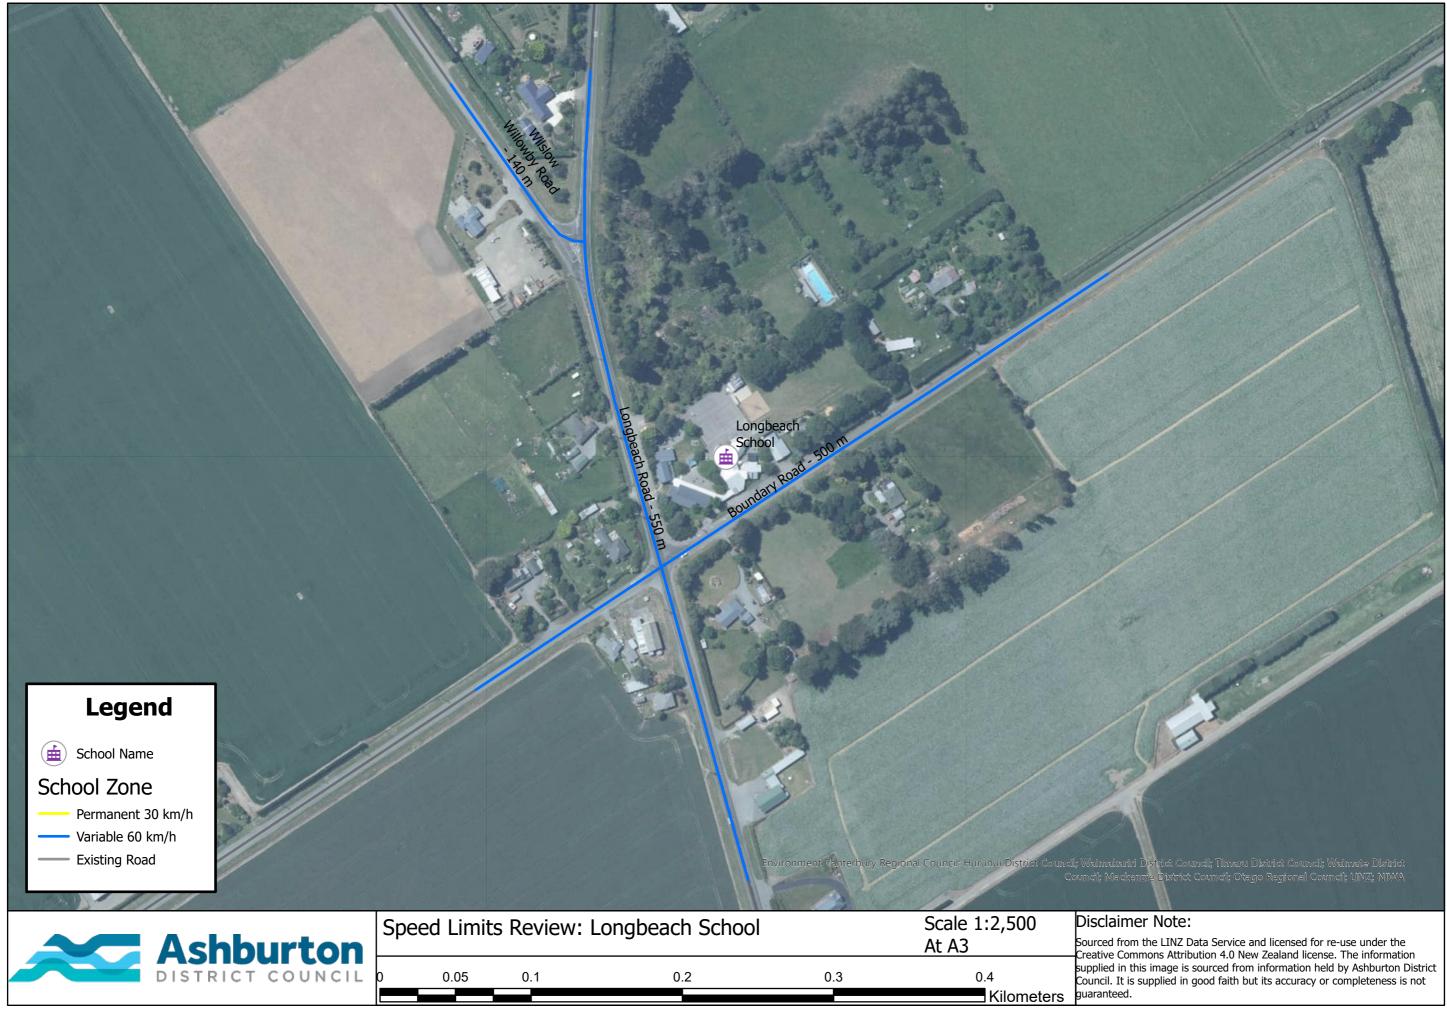

| Speed Limits Review: Wakanui School |      |     |     |     | Scale 1:2,500 |                                       |
|-------------------------------------|------|-----|-----|-----|---------------|---------------------------------------|
|                                     |      |     |     |     | At A3         | Sourced from th<br>Creative Commo     |
| 0                                   | 0.05 | 0.1 | 0.2 | 0.3 | 0.4           | supplied in this<br>Council. It is su |
|                                     |      |     |     |     | Kilometers    | s guaranteed.                         |