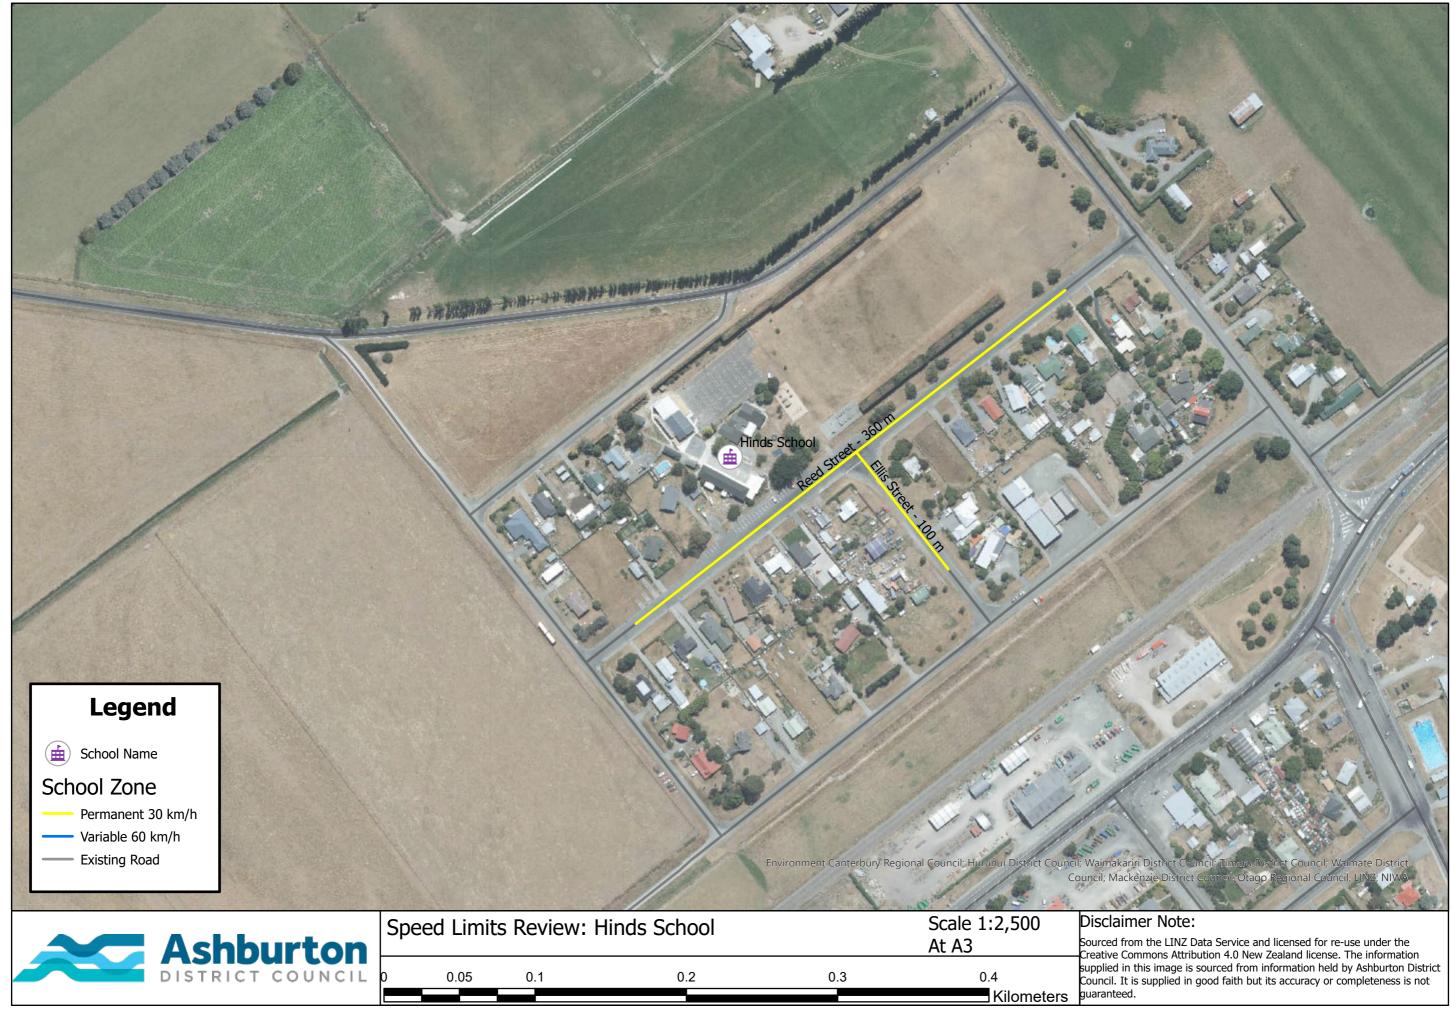

| Speed Limits Review: Wakanui School |      |     |     |     | Scale 1:2,500 |                                       |
|-------------------------------------|------|-----|-----|-----|---------------|---------------------------------------|
|                                     |      |     |     |     | At A3         | Sourced from th<br>Creative Commo     |
| 0                                   | 0.05 | 0.1 | 0.2 | 0.3 | 0.4           | supplied in this<br>Council. It is su |
|                                     |      |     |     |     | Kilometers    | s guaranteed.                         |