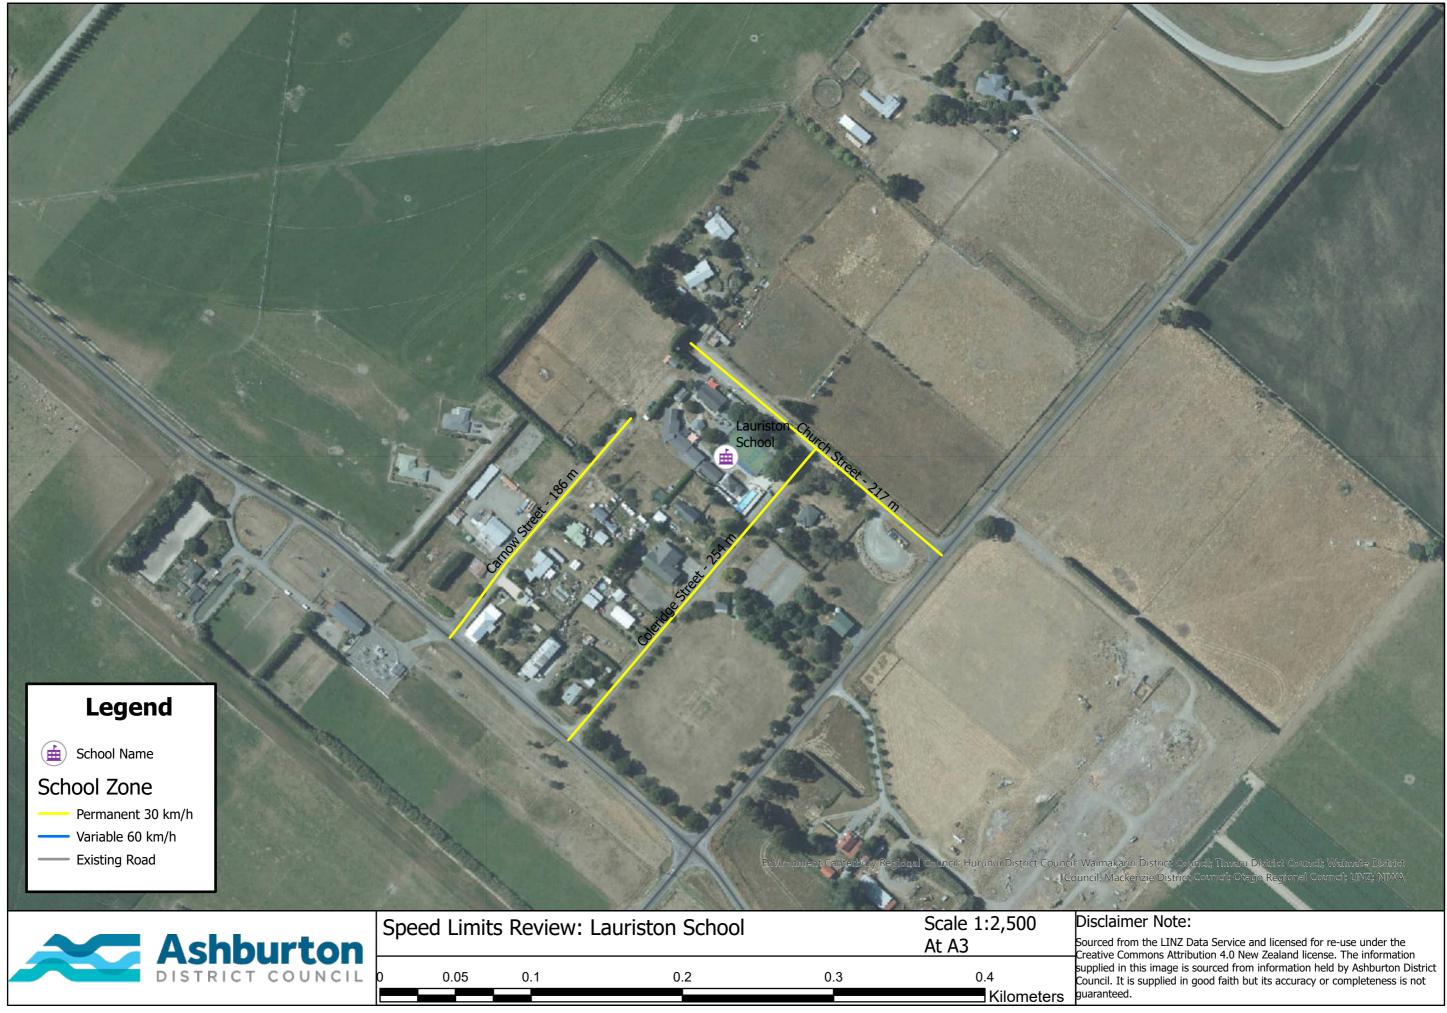

| Speed Limits Review: Wakanui School |      |     |     |     | Scale 1:2,500 |                                       |
|-------------------------------------|------|-----|-----|-----|---------------|---------------------------------------|
|                                     |      |     |     |     | At A3         | Sourced from th<br>Creative Commo     |
| 0                                   | 0.05 | 0.1 | 0.2 | 0.3 | 0.4           | supplied in this<br>Council. It is su |
|                                     |      |     |     |     | Kilometers    | s guaranteed.                         |