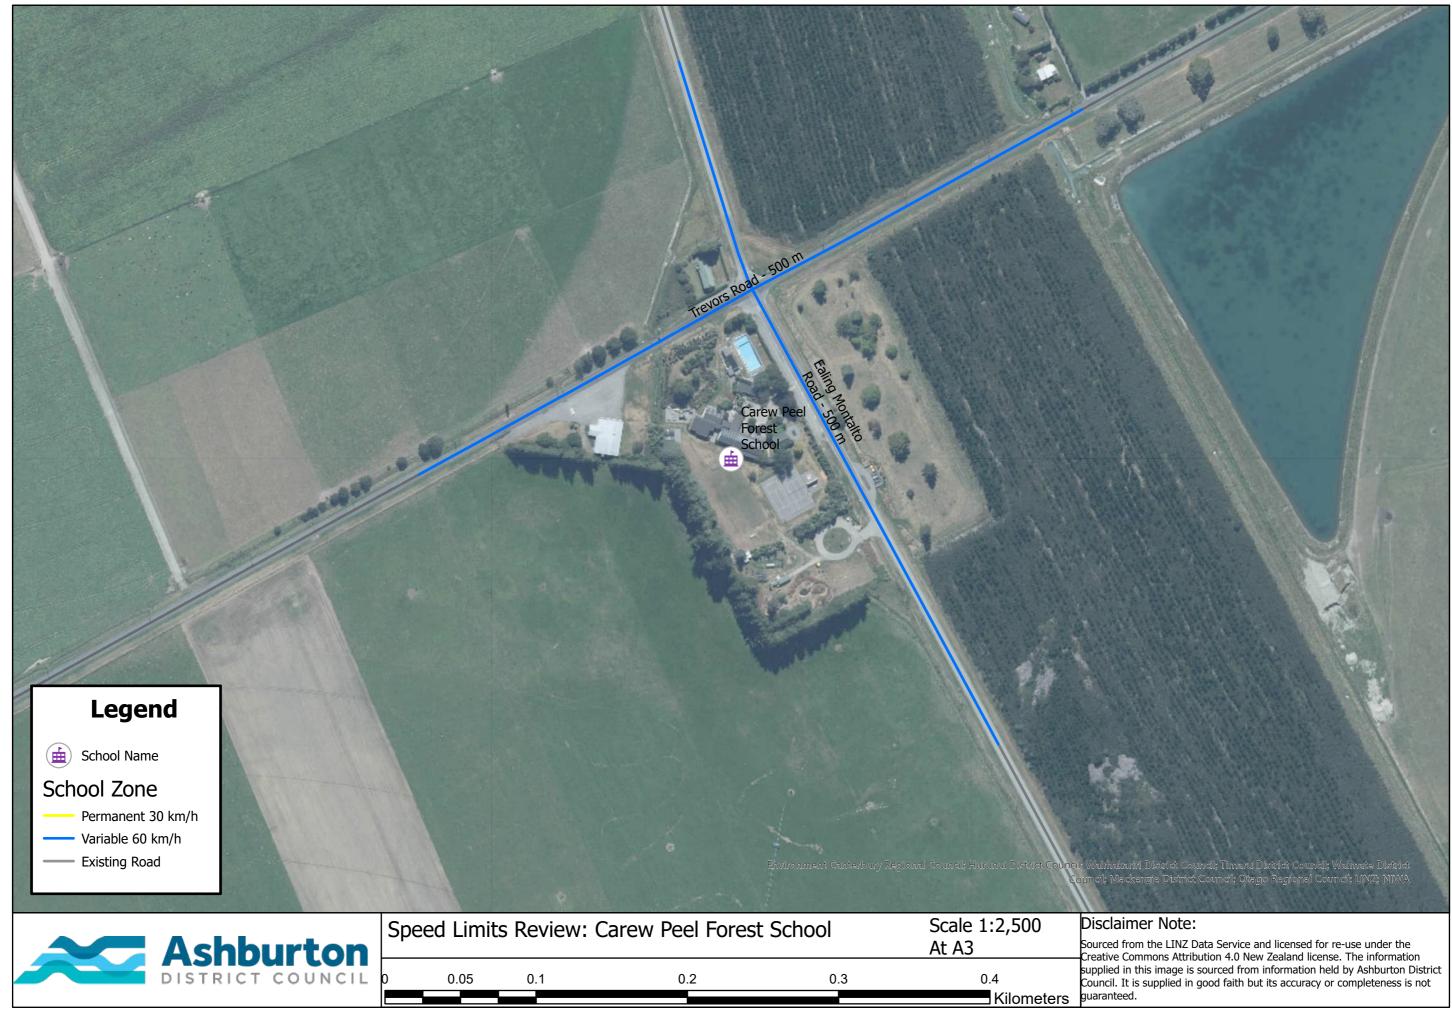

# Ashburton DISTRICT COUNCIL

Moodies Rd

Gates Rd

Urban Fringe Zone: Mt Somers Scale: 1:30,000 at A3

BUCCLEUCH

72

LINZ, Stats NZ, Eagle Technology, Esri, HERE, Garmin, Foursquare, METI/NASA, USGS











 

 0.4
 Counced in the LINZ Data Service and licensed for re-use under the creative Commons Attribution 4.0 New Zealand license. The information supplied in this image is sourced from information held by Ashburton District Council. It is supplied in good faith but its accuracy or completeness is not guaranteed.

 At A3 0.05 0.1 0.2 0.3





0.2

0.3

0.05

0.1

0.4







in<u>eil</u>; Hurunui District Council; Waimakariri District Council; Timaru District Council; Waimate District Council; Mackenzie District Council; Otago Regional Council; LINZ; NIWA

Sourced from the LINZ Data Service and licensed for re-use under the 0.4 Output the under the supplied in this image is sourced from information held by Ashburton District Council. It is supplied in good faith but its accuracy or completeness is not guaranteed.





0.2

0.3

0.05

0.1





Waimakariri District Council; Timaru District Council; Waimate District uncil; Mackenzie District Council; Otago Regional Council; LINZ; NIWA

 0.4
 Ounceur from the LINZ Data Service and licensed for re-use under the creative Commons Attribution 4.0 New Zealand license. The information supplied in this image is sou