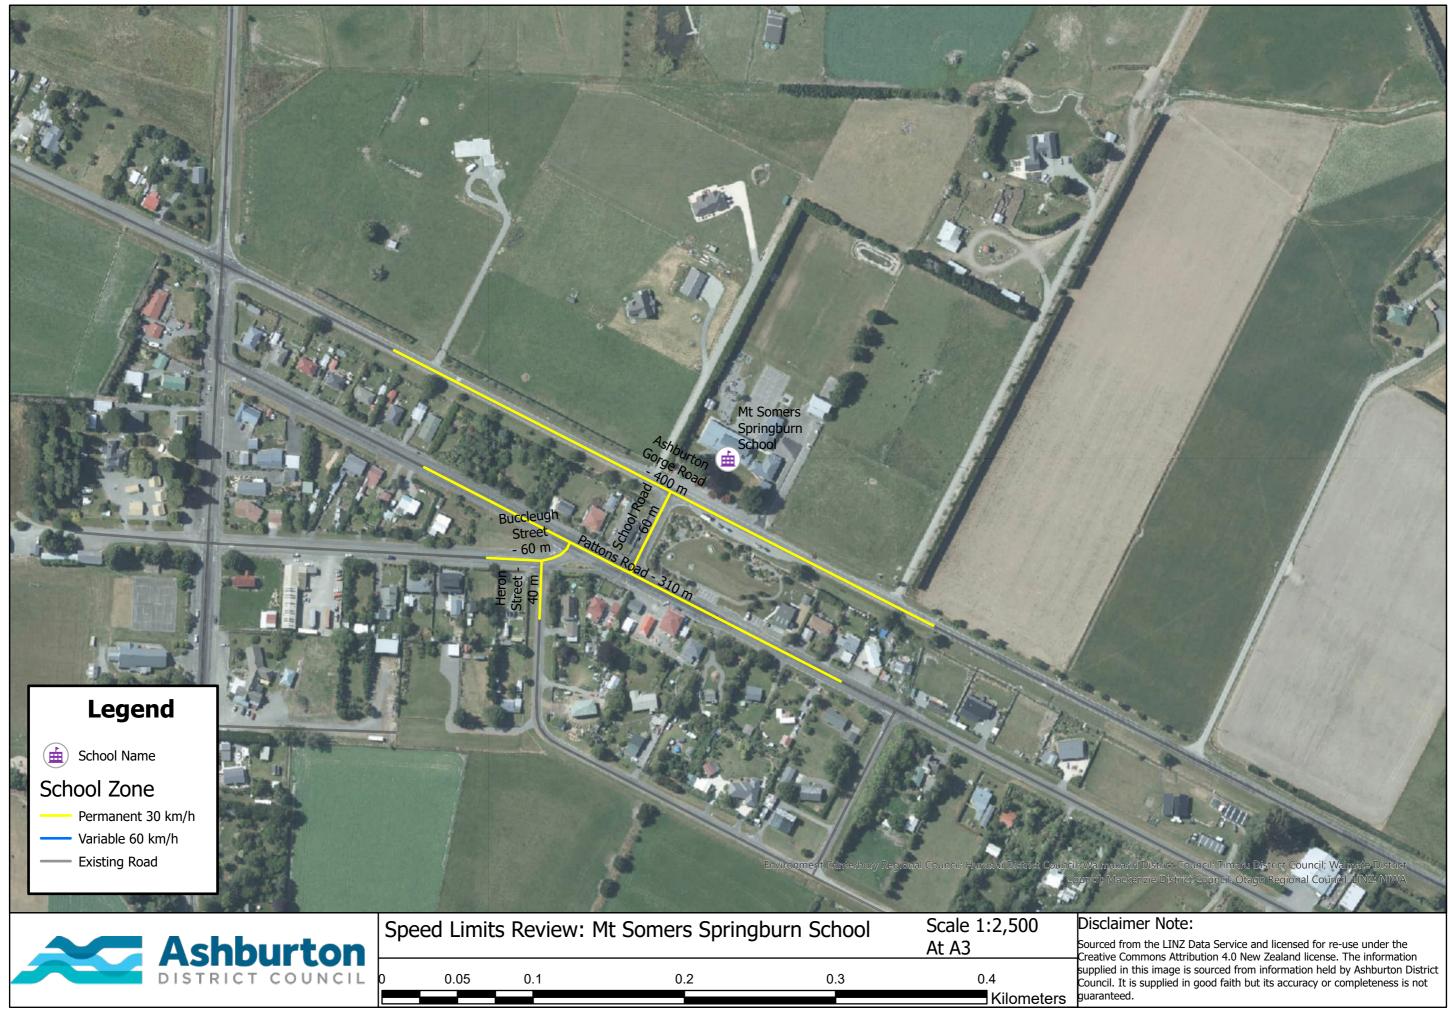

# Ashburton DISTRICT COUNCIL

Moodies Rd

Gates Rd

Urban Fringe Zone: Mt Somers Scale: 1:30,000 at A3

BUCCLEUCH

72

LINZ, Stats NZ, Eagle Technology, Esri, HERE, Garmin, Foursquare, METI/NASA, USGS

 0.4
 Counced in the LINZ Data Service and licensed for re-use under the creative Commons Attribution 4.0 New Zealand license. The information supplied in this image is sourced from information held by Ashburton District Council. It is supplied in good faith but its accuracy or completeness is not guaranteed.