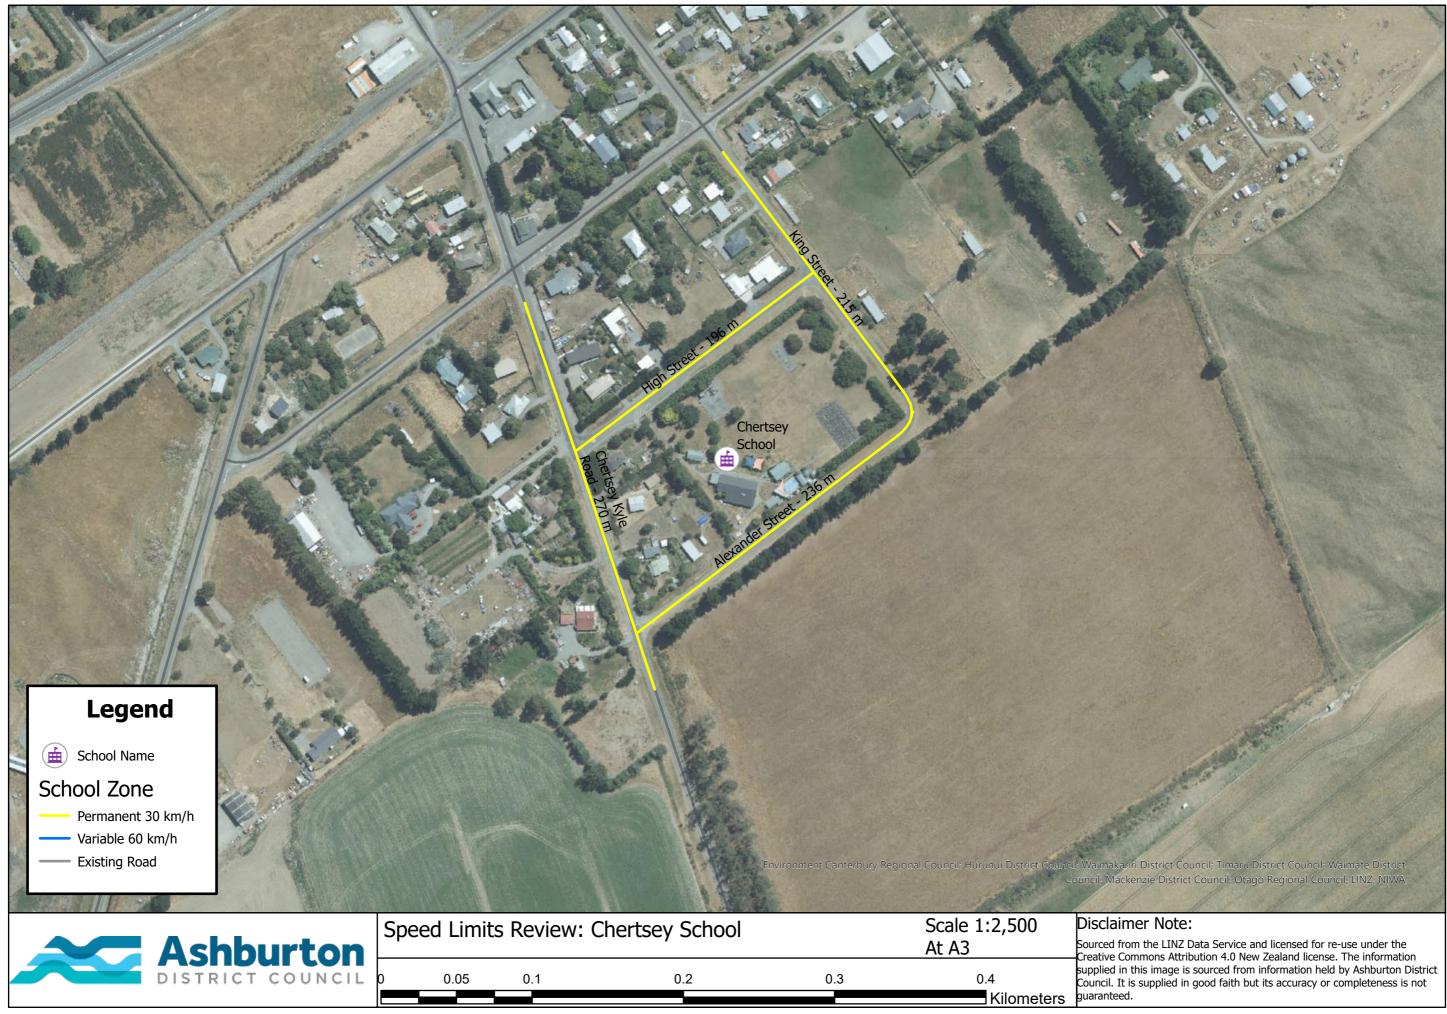

# Ashburton DISTRICT COUNCIL

Moodies Rd

Gates Rd

Urban Fringe Zone: Mt Somers Scale: 1:30,000 at A3

BUCCLEUCH

72

LINZ, Stats NZ, Eagle Technology, Esri, HERE, Garmin, Foursquare, METI/NASA, USGS











 

 0.4
 Counced in the LINZ Data Service and licensed for re-use under the creative Commons Attribution 4.0 New Zealand license. The information supplied in this image is sourced from information held by Ashburton District Council. It is supplied in good faith but its accuracy or completeness is not guaranteed.

 At A3 0.05 0.1 0.2 0.3





0.2

0.3

0.05

0.1

0.4







in<u>eil</u>; Hurunui District Council; Waimakariri District Council; Timaru District Council; Waimate District Council; Mackenzie District Council; Otago Regional Council; LINZ; NIWA

Sourced from the LINZ Data Service and licensed for re-use under the 0.4 Output the under the supplied in this image is sourced from information held by Ashburton District Council. It is supplied in good faith but its accuracy or completeness is not guaranteed.





0.2

0.3

0.05

0.1





Waimakariri District Council; Timaru District Council; Waimate District uncil; Mackenzie District Council; Otago Regional Council; LINZ; NIWA

 0.4
 Ounceur from the LINZ Data Service and licensed for re-use under the creative Commons Attribution 4.0 New Zealand license. The information supplied in this image is sourc