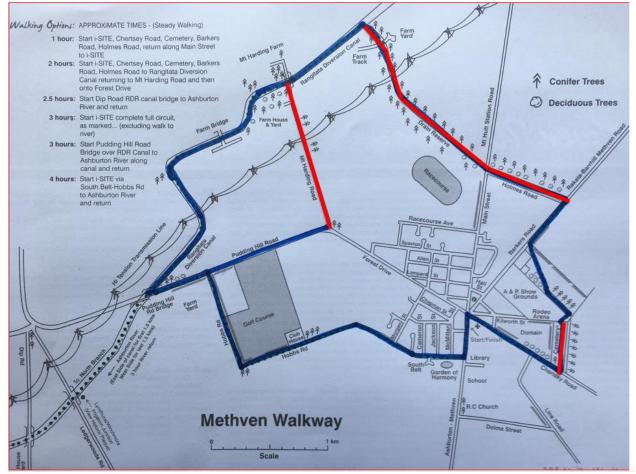

#### 8.4 MCB LTO document Walkway update

See the new LTO for the Methven walkway, this has been updated from the Methven Community Board to the Methven Lions Club. **Appendix 3** 

| Drganisati                           | ion det                                  | tail               | Eli                       | igibil         | ity                   |             |                                                                                       |                                                                                                                                                                                              | About the                                                                                                                                                                                                                                                     | project                                                                                                     |                                                                                                                       |                                                                                                        |             |                 | Financials                                                                                                                                                   |              |               | Council involv                                                                                                                                                                                                                                                                                           | veme     | ent                |                    |
|--------------------------------------|------------------------------------------|--------------------|---------------------------|----------------|-----------------------|-------------|---------------------------------------------------------------------------------------|----------------------------------------------------------------------------------------------------------------------------------------------------------------------------------------------|---------------------------------------------------------------------------------------------------------------------------------------------------------------------------------------------------------------------------------------------------------------|-------------------------------------------------------------------------------------------------------------|-----------------------------------------------------------------------------------------------------------------------|--------------------------------------------------------------------------------------------------------|-------------|-----------------|--------------------------------------------------------------------------------------------------------------------------------------------------------------|--------------|---------------|----------------------------------------------------------------------------------------------------------------------------------------------------------------------------------------------------------------------------------------------------------------------------------------------------------|----------|--------------------|--------------------|
| Organisation                         | Previous funding<br>requests + reporting | Located in Methven | district?<br>Legal entity | Non profit org | Indiv, School, Serv G | Central Gov | Project - what<br>will the funds be<br>used for?                                      | Evidence of need                                                                                                                                                                             | Target population                                                                                                                                                                                                                                             | Number of people<br>who benefit                                                                             | What is the main<br>outcome?                                                                                          | Measurable outputs                                                                                     |             | ither<br>unders | Voluntary / donations                                                                                                                                        | \$ requested | Project total | Effect of not funding                                                                                                                                                                                                                                                                                    | ional ri | Discrete / ongoing | Points to consider |
| Methven<br>Rugby<br>Football<br>Club | N/A                                      | Y                  | Y                         | Y              | N                     | 1           | The Methven<br>Rugby Club is<br>upgrading the<br>lights on the field<br>at the domain | The existing lights are<br>now past their optimal<br>operating life.                                                                                                                         | Primarily all people that<br>play rugby, children and<br>adults at Methven and<br>other rugby clubs in Mid<br>Canterbury. Secondly<br>other members of the<br>community that use the<br>public Methven Domain<br>have access to the fields<br>and the lights. | 150 juniors and<br>seniors players being<br>able to play night<br>games over the 2022<br>season and beyond. |                                                                                                                       | Participation<br>numbers of players<br>able to play night<br>games as scheduled<br>by the rugby union. | Y Lia<br>Fc | oundation,      | Members of the club<br>have been involved in<br>scoping the work and<br>obtaining quotes                                                                     | \$5,000      |               | The club still needs to<br>install the lights to<br>provide for night<br>games for juniors and<br>seniors so will fund<br>the project from cash<br>reserves. This will<br>mean that we won't<br>have funds left over<br>for other projects<br>that the club is<br>undertaking over the<br>next 1-2 years | Ν        | Discrete           |                    |
| Methven<br>Cricket Club              |                                          | Y                  |                           | Y              |                       | 1           | Club is needing<br>another Cricket<br>net                                             | We are a growing club,<br>with new players wanting<br>to join all season long. We<br>are now having to train<br>on 2 separate nights so<br>teams have access to our<br>existing Cricket nets | both Adults and Kids.<br>Methven Domain is used<br>for Mid Canterbury<br>Representative teams for<br>trainings as well.                                                                                                                                       | Adults each week                                                                                            | community more<br>opportunities to<br>practice and receive<br>more coaching<br>during practices<br>during the week or | increasing each year                                                                                   | Y N,        |                 | The Club Committee are<br>available to help<br>assemble the cage for<br>the nets and the netting.<br>We have netting<br>available at the Club to<br>be used. | \$3,000      |               | The project will take<br>a little longer to<br>achieve but we can<br>always find a way.<br>Likely Fundraiser? Or<br>look for sponsorship?                                                                                                                                                                |          | Discrete           |                    |