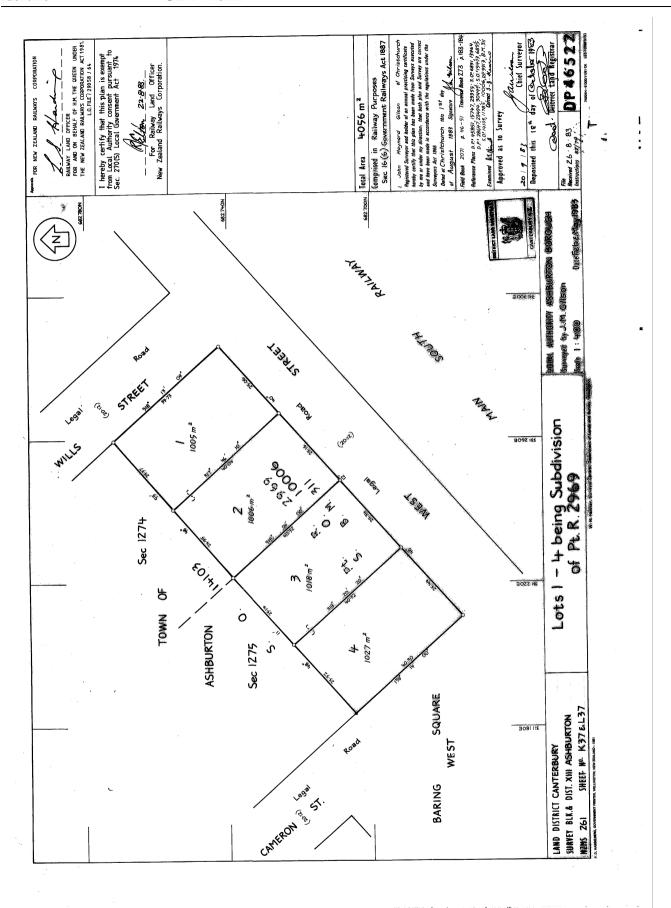

## RECORD OF TITLE UNDER LAND TRANSFER ACT 2017 FREEHOLD

Identifier CB27A/22

**Land Registration District Canterbury Date Issued** 31 January 1985

**Prior References** GN 485316.1

**Estate** Fee Simple

Area 4056 square metres more or less Legal Description Lot 1-4 Deposited Plan 46522